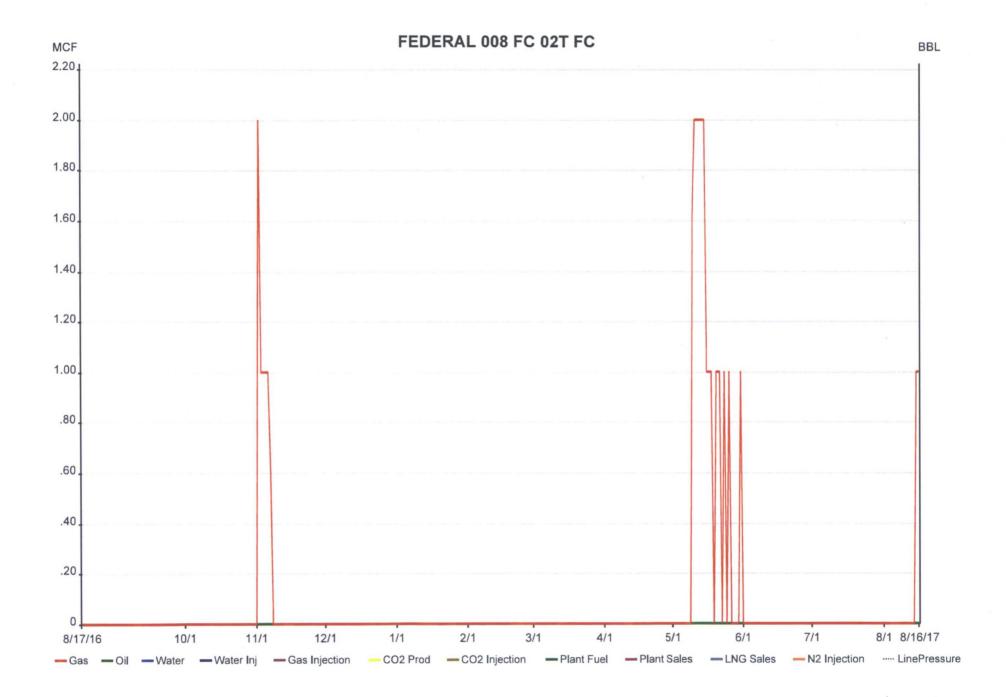

| Form 3160-5<br>(June 2015) UNITED STATES<br>DEPARTMENT OF THE INTERIOR<br>BUREAU OF LAND MANAGEMENT<br>SUNDRY NOTICES AND REPORTS ON WELLS<br>Do not use this form for proposals to drill or to re-enter an<br>abandoned well. Use form 3160-3 (APD) for such proposals.<br>SUBMIT IN TRIPLICATE - Other instructions on page 2 |                                                                                                                                                                                                                   |                                                                                                                                                                                                                         | OMB N<br>Expires: J                                                     | FORM APPROVED<br>OMB NO. 1004-0137<br>Expires: January 31, 2018<br>5. Lease Serial No.<br>NMNM0498<br>6. If Indian, Allottee or Tribe Name<br>7. If Unit or CA/Agreement, Name and/or N |  |
|---------------------------------------------------------------------------------------------------------------------------------------------------------------------------------------------------------------------------------------------------------------------------------------------------------------------------------|-------------------------------------------------------------------------------------------------------------------------------------------------------------------------------------------------------------------|-------------------------------------------------------------------------------------------------------------------------------------------------------------------------------------------------------------------------|-------------------------------------------------------------------------|-----------------------------------------------------------------------------------------------------------------------------------------------------------------------------------------|--|
|                                                                                                                                                                                                                                                                                                                                 |                                                                                                                                                                                                                   |                                                                                                                                                                                                                         |                                                                         |                                                                                                                                                                                         |  |
|                                                                                                                                                                                                                                                                                                                                 |                                                                                                                                                                                                                   |                                                                                                                                                                                                                         | 6. If Indian, Allottee                                                  |                                                                                                                                                                                         |  |
|                                                                                                                                                                                                                                                                                                                                 |                                                                                                                                                                                                                   |                                                                                                                                                                                                                         | 7. If Unit or CA/Agre                                                   |                                                                                                                                                                                         |  |
| 1. Type of Well<br>☐ Oil Well ☐ Gas Well ☑ Other: COAL BED METHANE                                                                                                                                                                                                                                                              |                                                                                                                                                                                                                   |                                                                                                                                                                                                                         |                                                                         | 8. Well Name and No.<br>FEDERAL 8 FC 2T                                                                                                                                                 |  |
| 2. Name of Operator Contact: RHONDA SMITH<br>XTO ENERGY INC E-Mail: rhonda_smith@xtoenergy.com                                                                                                                                                                                                                                  |                                                                                                                                                                                                                   |                                                                                                                                                                                                                         | 9. API Well No.<br>30-045-33679-                                        | 9. API Well No.<br>30-045-33679-00-S1                                                                                                                                                   |  |
| 3a. Address<br>ENGLEWOOD, CO 80112                                                                                                                                                                                                                                                                                              |                                                                                                                                                                                                                   | 3b. Phone No. (include area code)<br>Ph: 505-333-3215                                                                                                                                                                   |                                                                         |                                                                                                                                                                                         |  |
| 4. Location of Well (Footage, Sec., T., R., M., or Survey Description,                                                                                                                                                                                                                                                          |                                                                                                                                                                                                                   |                                                                                                                                                                                                                         | 11. County or Parish, State                                             |                                                                                                                                                                                         |  |
| Sec 8 T30N R12W SESE 1076FSL 812FEL<br>36.823567 N Lat, 108.114553 W Lon                                                                                                                                                                                                                                                        |                                                                                                                                                                                                                   |                                                                                                                                                                                                                         | SAN JUAN CO                                                             | SAN JUAN COUNTY, NM                                                                                                                                                                     |  |
| 12. CHECK THE                                                                                                                                                                                                                                                                                                                   | E APPROPRIATE BOX(ES)                                                                                                                                                                                             | TO INDICATE NATURE OF                                                                                                                                                                                                   | F NOTICE, REPORT, OR OT                                                 | HER DATA                                                                                                                                                                                |  |
| TYPE OF SUBMISSION                                                                                                                                                                                                                                                                                                              |                                                                                                                                                                                                                   | TYPE OF ACTION                                                                                                                                                                                                          |                                                                         |                                                                                                                                                                                         |  |
| Notice of Intent                                                                                                                                                                                                                                                                                                                | Acidize                                                                                                                                                                                                           | Deepen                                                                                                                                                                                                                  | Production (Start/Resume)                                               | □ Water Shut-C                                                                                                                                                                          |  |
| _                                                                                                                                                                                                                                                                                                                               | Alter Casing                                                                                                                                                                                                      | Hydraulic Fracturing                                                                                                                                                                                                    | Reclamation                                                             | U Well Integrity                                                                                                                                                                        |  |
| Subsequent Report                                                                                                                                                                                                                                                                                                               | Casing Repair                                                                                                                                                                                                     | New Construction                                                                                                                                                                                                        | □ Recomplete                                                            | 🛛 Other                                                                                                                                                                                 |  |
| Final Abandonment Notice                                                                                                                                                                                                                                                                                                        | e Change Plans                                                                                                                                                                                                    | Plug and Abandon Plug Back                                                                                                                                                                                              | <ul> <li>Temporarily Abandon</li> <li>Water Disposal</li> </ul>         | ShutIn Notice                                                                                                                                                                           |  |
| determined that the site is ready                                                                                                                                                                                                                                                                                               | O Energy Inc. is requesting t<br>sons. This well last produced                                                                                                                                                    | o leave this well shut-in for lor<br>in May 2017 (12 month produ<br>en nor will be removed during                                                                                                                       | iger than 90<br>ction data is<br>this shut-in                           | 4 3                                                                                                                                                                                     |  |
| days due to economic reas<br>attached). No surface or s<br>period. The well will be re-                                                                                                                                                                                                                                         | evaluated yearly based on ed                                                                                                                                                                                      | onomic and operational consi<br>with the NMOCD (ACOI No. 20                                                                                                                                                             | derations. XTO<br>017-002) dated<br>OIL CONS. DIV                       | 52011<br>DIST.                                                                                                                                                                          |  |
| days due to economic reas<br>attached). No surface or s<br>period. The well will be re-<br>Energy has a long term sh<br>08/02/2017.                                                                                                                                                                                             | evaluated yearly based on ec<br>ut-in compliance agreement of<br>unfil 9/1/2018                                                                                                                                   | conomic and operational consi                                                                                                                                                                                           | derations. XTO                                                          | 5 2011<br>5 2011                                                                                                                                                                        |  |
| days due to economic reas<br>attached). No surface or s<br>period. The well will be re-<br>Energy has a long term sh<br>08/02/2017.                                                                                                                                                                                             | evaluated yearly based on ec<br>ut-in compliance agreement<br>generation of the second second<br>mg is true and correct.<br>Electronic Submission #<br>For XTO E<br>mmitted to AFMSS for process                  | onomic and operational consi<br>with the NMOCD (ACOI No. 20<br>885130 verified by the BLM Well<br>NERGY INC, sent to the Farmin<br>ing by WILLIAM TAMBEKOU or                                                           | Information System<br>ngton<br>n 08/22/2017 (17WMT0639SE)               | 6 2011                                                                                                                                                                                  |  |
| days due to economic reas<br>attached). No surface or s<br>period. The well will be re-<br>Energy has a long term sh<br>08/02/2017.                                                                                                                                                                                             | evaluated yearly based on ec<br>ut-in compliance agreement w<br><u>with 9/1/2018</u><br>ng is true and correct.<br>Electronic Submission #3<br>For XTO E                                                          | onomic and operational consi<br>with the NMOCD (ACOI No. 20<br>885130 verified by the BLM Well<br>NERGY INC, sent to the Farmin<br>ing by WILLIAM TAMBEKOU or                                                           | Information System                                                      | 520H                                                                                                                                                                                    |  |
| days due to economic reas<br>attached). No surface or s<br>period. The well will be re-<br>Energy has a long term sh<br>08/02/2017.<br><u>SI approved</u><br>14. I hereby certify that the foregoin<br>Co<br>Name (Printed/Typed) RHON                                                                                          | evaluated yearly based on ec<br>ut-in compliance agreement<br>generation of the second second<br>mg is true and correct.<br>Electronic Submission #<br>For XTO E<br>mmitted to AFMSS for process                  | onomic and operational consi<br>with the NMOCD (ACOI No. 20<br>885130 verified by the BLM Well<br>NERGY INC, sent to the Farmin<br>ing by WILLIAM TAMBEKOU or                                                           | Information System<br>ngton<br>108/22/2017 (17WMT0639SE)<br>ATORY CLERK | 520H                                                                                                                                                                                    |  |
| days due to economic reas<br>attached). No surface or s<br>period. The well will be re-<br>Energy has a long term sh<br>08/02/2017.<br><u>SI aywww</u><br>14. I hereby certify that the foregoin<br>Co<br>Name (Printed/Typed) RHON                                                                                             | evaluated yearly based on ec<br>ut-in compliance agreement<br>ng is true and correct.<br>Electronic Submission #<br>For XTO E<br>mmitted to AFMSS for process<br>IDA SMITH<br>nic Submission)                     | enomic and operational consi<br>with the NMOCD (ACOI No. 20<br>885130 verified by the BLM Well<br>NERGY INC, sent to the Farmin<br>ing by WILLIAM TAMBEKOU or<br>Title REGUL/                                           | Information System<br>ngton<br>08/22/2017 (17WMT0639SE)<br>ATORY CLERK  | DIST. 52011                                                                                                                                                                             |  |
| days due to economic reas<br>attached). No surface or s<br>period. The well will be re-<br>Energy has a long term sh<br>08/02/2017.<br><u>SI aywww</u><br>14. I hereby certify that the foregoin<br>Co<br>Name (Printed/Typed) RHON                                                                                             | evaluated yearly based on ec<br>ut-in compliance agreement of<br>ng is true and correct.<br>Electronic Submission #<br>For XTO E<br>mmitted to AFMSS for process<br>IDA SMITH<br>nic Submission)<br>THIS SPACE FO | enomic and operational consi<br>with the NMOCD (ACOI No. 20<br>885130 verified by the BLM Well<br>NERGY INC, sent to the Farmin<br>ing by WILLIAM TAMBEKOU or<br>Title REGUL/<br>Date 08/17/20<br>PR FEDERAL OR STATE ( | Information System<br>ngton<br>08/22/2017 (17WMT0639SE)<br>ATORY CLERK  | Date 08/22/                                                                                                                                                                             |  |