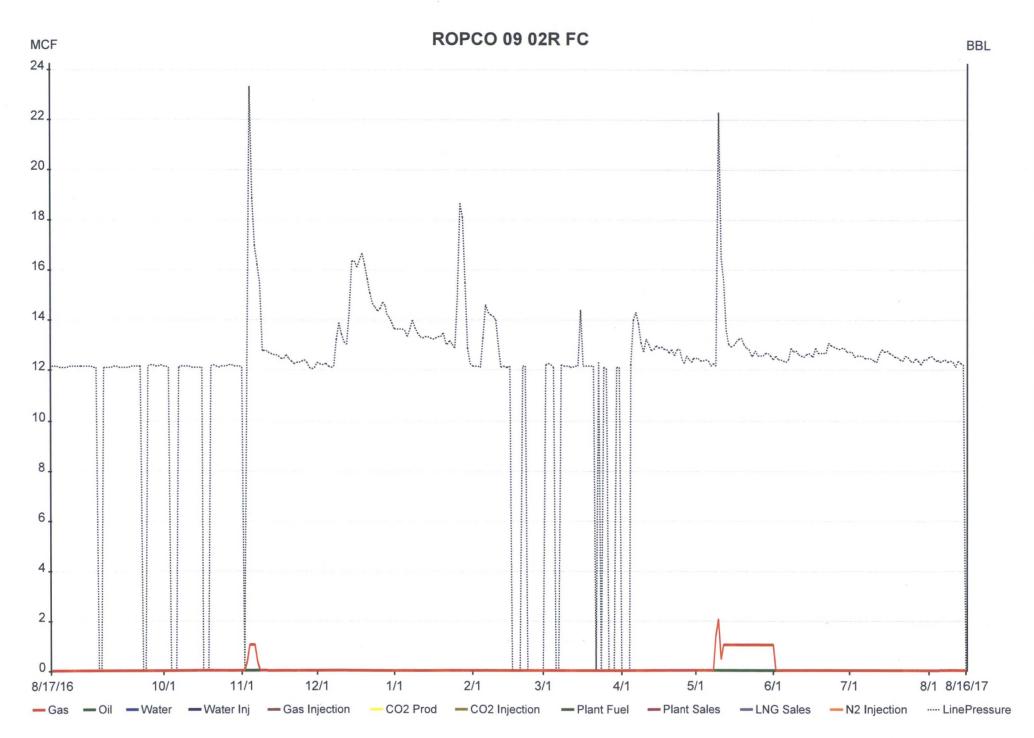

| Form 3160-5<br>(June 2015) UNITED STATES<br>DEPARTMENT OF THE INTERIOR<br>BUREAU OF LAND MANAGEMENT<br>SUNDRY NOTICES AND REPORTS ON WELLS<br>Do not use this form for proposals to drill or to re-enter an<br>abandoned well. Use form 3160-3 (APD) for such proposals.<br>SUBMIT IN TRIPLICATE - Other instructions on page 2                                                                |                                                                                                                                                                                                                                                         |                                                                                                                                                     |                                                                                                                                                                             |                                                                                                                                          | FORM APPROVED<br>OMB NO. 1004-0137<br>Expires: January 31, 2018<br>5. Lease Serial No.<br>NMSF079968<br>6. If Indian, Allottee or Tribe Name<br>7. If Unit or CA/Agreement, Name and/or No. |                                                |                                                |
|------------------------------------------------------------------------------------------------------------------------------------------------------------------------------------------------------------------------------------------------------------------------------------------------------------------------------------------------------------------------------------------------|---------------------------------------------------------------------------------------------------------------------------------------------------------------------------------------------------------------------------------------------------------|-----------------------------------------------------------------------------------------------------------------------------------------------------|-----------------------------------------------------------------------------------------------------------------------------------------------------------------------------|------------------------------------------------------------------------------------------------------------------------------------------|---------------------------------------------------------------------------------------------------------------------------------------------------------------------------------------------|------------------------------------------------|------------------------------------------------|
|                                                                                                                                                                                                                                                                                                                                                                                                |                                                                                                                                                                                                                                                         |                                                                                                                                                     |                                                                                                                                                                             |                                                                                                                                          | NMNM108217<br>8. Well Name and No.                                                                                                                                                          |                                                |                                                |
| <ol> <li>Type of Well</li> <li>☐ Oil Well</li> <li>☐ Gas Well</li> <li>☑ Other: COAL BED METHANE</li> </ol>                                                                                                                                                                                                                                                                                    |                                                                                                                                                                                                                                                         |                                                                                                                                                     |                                                                                                                                                                             |                                                                                                                                          | ROPCO 9 2R                                                                                                                                                                                  |                                                |                                                |
| 2. Name of Operator Contact: RHONDA SMITH<br>XTO ENERGY INC E-Mail: rhonda_smith@xtoenergy.com                                                                                                                                                                                                                                                                                                 |                                                                                                                                                                                                                                                         |                                                                                                                                                     |                                                                                                                                                                             |                                                                                                                                          | 9. API Well No.<br>30-045-33884-00-S1                                                                                                                                                       |                                                |                                                |
| 3a. Address 3b. Phone No. (include area Ph: 505-333-3215                                                                                                                                                                                                                                                                                                                                       |                                                                                                                                                                                                                                                         |                                                                                                                                                     |                                                                                                                                                                             | BASIN FRUITLAND COAL                                                                                                                     |                                                                                                                                                                                             |                                                |                                                |
| ENGLEWOOD, CO 80112<br>4. Location of Well <i>(Footage, Sec., T</i>                                                                                                                                                                                                                                                                                                                            | TWIN MOU<br>11. County or P                                                                                                                                                                                                                             |                                                                                                                                                     |                                                                                                                                                                             |                                                                                                                                          |                                                                                                                                                                                             |                                                |                                                |
| Sec 9 T29N R14W SESE 108<br>36.736959 N Lat, 108.310169                                                                                                                                                                                                                                                                                                                                        | SAN JUAN COUNTY, NM                                                                                                                                                                                                                                     |                                                                                                                                                     |                                                                                                                                                                             | NM                                                                                                                                       |                                                                                                                                                                                             |                                                |                                                |
| 12. CHECK THE AI                                                                                                                                                                                                                                                                                                                                                                               | PPROPRIATE BOX(ES)                                                                                                                                                                                                                                      | TO INDICA                                                                                                                                           | TE NATURE O                                                                                                                                                                 | F NOTICE,                                                                                                                                | REPORT, OR OTH                                                                                                                                                                              | IER DA                                         | ATA                                            |
| TYPE OF SUBMISSION                                                                                                                                                                                                                                                                                                                                                                             | TYPE OF ACTION                                                                                                                                                                                                                                          |                                                                                                                                                     |                                                                                                                                                                             |                                                                                                                                          |                                                                                                                                                                                             |                                                |                                                |
| Notice of Intent                                                                                                                                                                                                                                                                                                                                                                               | Acidize                                                                                                                                                                                                                                                 |                                                                                                                                                     | Deepen                                                                                                                                                                      |                                                                                                                                          | □ Production (Start/Resume)                                                                                                                                                                 |                                                | ater Shut-Off                                  |
|                                                                                                                                                                                                                                                                                                                                                                                                | □ Alter Casing                                                                                                                                                                                                                                          | 🗖 Hyd                                                                                                                                               | raulic Fracturing                                                                                                                                                           | □ Reclamation                                                                                                                            |                                                                                                                                                                                             | <b>W</b>                                       | ell Integrity                                  |
| Subsequent Report                                                                                                                                                                                                                                                                                                                                                                              | Casing Repair                                                                                                                                                                                                                                           | _                                                                                                                                                   | New Construction Recor                                                                                                                                                      |                                                                                                                                          | ShutIn Notice                                                                                                                                                                               |                                                |                                                |
| Final Abandonment Notice                                                                                                                                                                                                                                                                                                                                                                       | Change Plans                                                                                                                                                                                                                                            | -                                                                                                                                                   | and Abandon                                                                                                                                                                 | Temporarily Abandon                                                                                                                      |                                                                                                                                                                                             | Shuthi Notice                                  |                                                |
| 13. Describe Proposed or Completed Op                                                                                                                                                                                                                                                                                                                                                          | Convert to Injection                                                                                                                                                                                                                                    |                                                                                                                                                     |                                                                                                                                                                             |                                                                                                                                          |                                                                                                                                                                                             |                                                |                                                |
| If the proposal is to deepen directiona<br>Attach the Bond under which the wor<br>following completion of the involved<br>testing has been completed. Final At<br>determined that the site is ready for fi<br>Per BLM requirements, XTO E<br>days due to economic reasons<br>attached). No surface or subs<br>period. The well will be re-eva<br>Energy has a long term shut-in<br>08/02/2017. | ally or recomplete horizontally,<br>rk will be performed or provide<br>operations. If the operation re-<br>bandonment Notices must be fil-<br>inal inspection.<br>Energy Inc. is requesting to<br>surface equipment has be<br>luated yearly based on ed | give subsurface<br>the Bond No. or<br>sults in a multipl<br>ed only after all<br>to leave this w<br>in May 2017<br>sen nor will be<br>conomic and o | locations and measu<br>file with BLM/BIA<br>e completion or reco<br>requirements, includi<br>vell shut-in for lor<br>(12 month produ<br>removed during<br>pperational consi | red and true ve<br>. Required sub<br>mpletion in a n<br>ing reclamation<br>nger than 90<br>ction data is<br>this shut-in<br>derations. X | rtical depths of all pertin<br>sequent reports must be<br>ew interval, a Form 316<br>h, have been completed a                                                                               | ent mark<br>filed wit<br>0-4 must<br>nd the op | ers and zones.<br>hin 30 days<br>be filed once |
| AUG 24 2017                                                                                                                                                                                                                                                                                                                                                                                    |                                                                                                                                                                                                                                                         |                                                                                                                                                     |                                                                                                                                                                             |                                                                                                                                          |                                                                                                                                                                                             |                                                |                                                |
|                                                                                                                                                                                                                                                                                                                                                                                                |                                                                                                                                                                                                                                                         |                                                                                                                                                     |                                                                                                                                                                             |                                                                                                                                          | AU                                                                                                                                                                                          | 0 %4                                           | 2017                                           |
| * SI approved 11<br>14. I hereby gerafty that the foregoing is                                                                                                                                                                                                                                                                                                                                 | nhil 9/1/20                                                                                                                                                                                                                                             | 18                                                                                                                                                  |                                                                                                                                                                             |                                                                                                                                          |                                                                                                                                                                                             |                                                |                                                |
|                                                                                                                                                                                                                                                                                                                                                                                                | Electronic Submission #                                                                                                                                                                                                                                 |                                                                                                                                                     | by the BLM Wel sent to the Farmi                                                                                                                                            |                                                                                                                                          | System                                                                                                                                                                                      |                                                |                                                |
|                                                                                                                                                                                                                                                                                                                                                                                                | M TAMBEKOU o                                                                                                                                                                                                                                            | n 08/21/2017                                                                                                                                        | ,                                                                                                                                                                           |                                                                                                                                          |                                                                                                                                                                                             |                                                |                                                |
| Name(Printed/Typed) RHONDA                                                                                                                                                                                                                                                                                                                                                                     | Title REGUL                                                                                                                                                                                                                                             | ATORY CLE                                                                                                                                           | RK                                                                                                                                                                          |                                                                                                                                          |                                                                                                                                                                                             |                                                |                                                |
| Signature (Electronic S                                                                                                                                                                                                                                                                                                                                                                        | Date 08/18/20                                                                                                                                                                                                                                           | 017                                                                                                                                                 |                                                                                                                                                                             |                                                                                                                                          |                                                                                                                                                                                             |                                                |                                                |
| -                                                                                                                                                                                                                                                                                                                                                                                              | THIS SPACE FO                                                                                                                                                                                                                                           | OR FEDERA                                                                                                                                           | L OR STATE                                                                                                                                                                  | OFFICE US                                                                                                                                | SE                                                                                                                                                                                          |                                                |                                                |
| Approved By_WILLIAM TAMBEKOU                                                                                                                                                                                                                                                                                                                                                                   |                                                                                                                                                                                                                                                         |                                                                                                                                                     |                                                                                                                                                                             |                                                                                                                                          | ER                                                                                                                                                                                          | 1                                              | Date 08/21/2017                                |
| Conditions of approval, if any, are attache<br>certify that the applicant holds legal or equ<br>which would entitle the applicant to condu                                                                                                                                                                                                                                                     | Office Farmington                                                                                                                                                                                                                                       |                                                                                                                                                     |                                                                                                                                                                             |                                                                                                                                          |                                                                                                                                                                                             |                                                |                                                |
| Title 18 U.S.C. Section 1001 and Title 43<br>States any false, fictitious or fraudulent s                                                                                                                                                                                                                                                                                                      |                                                                                                                                                                                                                                                         |                                                                                                                                                     | rson knowingly and                                                                                                                                                          |                                                                                                                                          | ke to any department or                                                                                                                                                                     | agency o                                       | f the United                                   |
| (Instructions on page 2)                                                                                                                                                                                                                                                                                                                                                                       | ISED ** BLM REVISE                                                                                                                                                                                                                                      |                                                                                                                                                     |                                                                                                                                                                             |                                                                                                                                          |                                                                                                                                                                                             | . **                                           |                                                |
|                                                                                                                                                                                                                                                                                                                                                                                                |                                                                                                                                                                                                                                                         |                                                                                                                                                     | VISED "" BLN                                                                                                                                                                | REVISED                                                                                                                                  | DLW REVISEL                                                                                                                                                                                 | ,                                              |                                                |