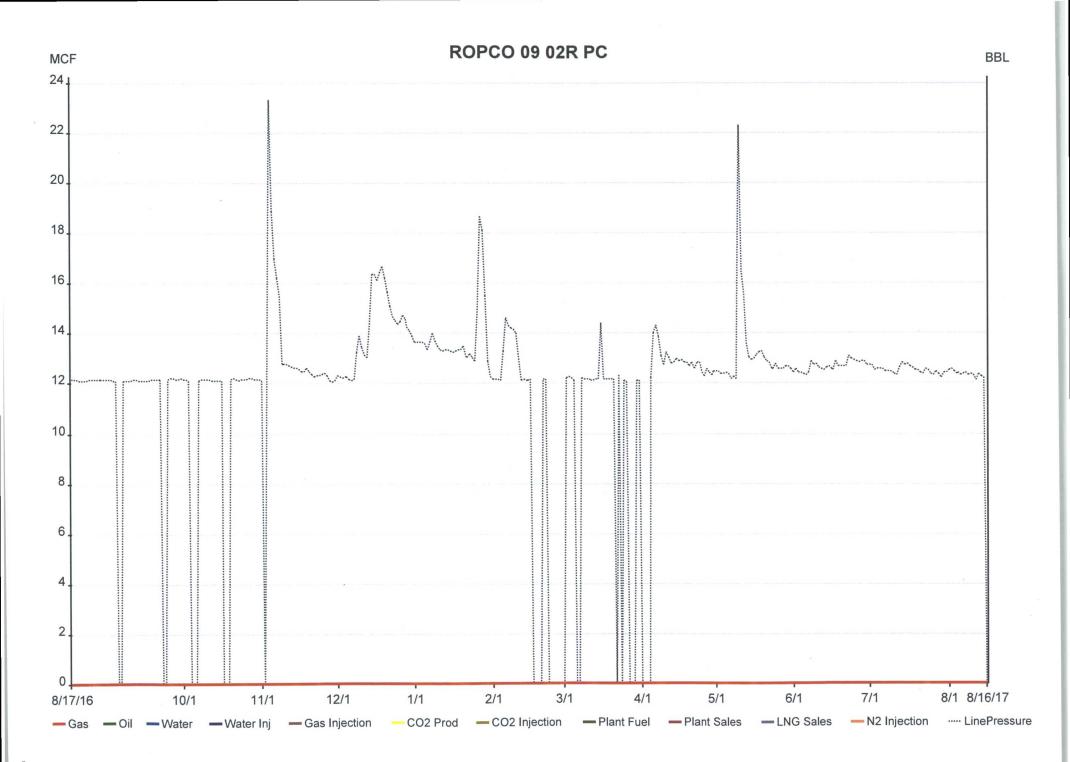

| Form 3160-5<br>(June 2015) UNITED STATES<br>DEPARTMENT OF THE INTERIOR<br>BUREAU OF LAND MANAGEMENT<br>SUNDRY NOTICES AND REPORTS ON WELLS<br>Do not use this form for proposals to drill or to re-enter an<br>abandoned well. Use form 3160-3 (APD) for such proposals.<br>SUBMIT IN TRIPLICATE - Other instructions on page 2                                                                |                                                                                                                                                                                                                                                         |                                                                                                                                                     |                                                                                                                                                                             |                                                                                                                                          | FORM APPROVED<br>OMB NO. 1004-0137<br>Expires: January 31, 2018<br>5. Lease Serial No.<br>NMSF079968<br>6. If Indian, Allottee or Tribe Name<br>7. If Unit or CA/Agreement, Name and/or No. |                                                |                                                |
|------------------------------------------------------------------------------------------------------------------------------------------------------------------------------------------------------------------------------------------------------------------------------------------------------------------------------------------------------------------------------------------------|---------------------------------------------------------------------------------------------------------------------------------------------------------------------------------------------------------------------------------------------------------|-----------------------------------------------------------------------------------------------------------------------------------------------------|-----------------------------------------------------------------------------------------------------------------------------------------------------------------------------|------------------------------------------------------------------------------------------------------------------------------------------|---------------------------------------------------------------------------------------------------------------------------------------------------------------------------------------------|------------------------------------------------|------------------------------------------------|
|                                                                                                                                                                                                                                                                                                                                                                                                |                                                                                                                                                                                                                                                         |                                                                                                                                                     |                                                                                                                                                                             |                                                                                                                                          | NMNM108217<br>8. Well Name and No.                                                                                                                                                          |                                                |                                                |
| <ol> <li>Type of Well</li> <li>☐ Oil Well</li> <li>☐ Gas Well</li> <li>☑ Other: COAL BED METHANE</li> </ol>                                                                                                                                                                                                                                                                                    |                                                                                                                                                                                                                                                         |                                                                                                                                                     |                                                                                                                                                                             |                                                                                                                                          | ROPCO 9 2R                                                                                                                                                                                  |                                                |                                                |
| 2. Name of Operator Contact: RHONDA SMITH<br>XTO ENERGY INC E-Mail: rhonda_smith@xtoenergy.com                                                                                                                                                                                                                                                                                                 |                                                                                                                                                                                                                                                         |                                                                                                                                                     |                                                                                                                                                                             |                                                                                                                                          | 9. API Well No.<br>30-045-33884-00-S1                                                                                                                                                       |                                                |                                                |
| 3a. Address 3b. Phone No. (include area Ph: 505-333-3215                                                                                                                                                                                                                                                                                                                                       |                                                                                                                                                                                                                                                         |                                                                                                                                                     |                                                                                                                                                                             | BASIN FRUITLAND COAL                                                                                                                     |                                                                                                                                                                                             |                                                |                                                |
| ENGLEWOOD, CO 80112<br>4. Location of Well <i>(Footage, Sec., T</i>                                                                                                                                                                                                                                                                                                                            | TWIN MOU<br>11. County or P                                                                                                                                                                                                                             |                                                                                                                                                     |                                                                                                                                                                             |                                                                                                                                          |                                                                                                                                                                                             |                                                |                                                |
| Sec 9 T29N R14W SESE 108<br>36.736959 N Lat, 108.310169                                                                                                                                                                                                                                                                                                                                        | SAN JUAN COUNTY, NM                                                                                                                                                                                                                                     |                                                                                                                                                     |                                                                                                                                                                             | NM                                                                                                                                       |                                                                                                                                                                                             |                                                |                                                |
| 12. CHECK THE AI                                                                                                                                                                                                                                                                                                                                                                               | PPROPRIATE BOX(ES)                                                                                                                                                                                                                                      | TO INDICA                                                                                                                                           | TE NATURE O                                                                                                                                                                 | F NOTICE,                                                                                                                                | REPORT, OR OTH                                                                                                                                                                              | IER DA                                         | ATA                                            |
| TYPE OF SUBMISSION                                                                                                                                                                                                                                                                                                                                                                             | TYPE OF ACTION                                                                                                                                                                                                                                          |                                                                                                                                                     |                                                                                                                                                                             |                                                                                                                                          |                                                                                                                                                                                             |                                                |                                                |
| Notice of Intent                                                                                                                                                                                                                                                                                                                                                                               | Acidize                                                                                                                                                                                                                                                 |                                                                                                                                                     | Deepen                                                                                                                                                                      |                                                                                                                                          | □ Production (Start/Resume)                                                                                                                                                                 |                                                | ater Shut-Off                                  |
|                                                                                                                                                                                                                                                                                                                                                                                                | □ Alter Casing                                                                                                                                                                                                                                          | 🗖 Hyd                                                                                                                                               | raulic Fracturing                                                                                                                                                           | □ Reclamation                                                                                                                            |                                                                                                                                                                                             | <b>W</b>                                       | ell Integrity                                  |
| Subsequent Report                                                                                                                                                                                                                                                                                                                                                                              | Casing Repair                                                                                                                                                                                                                                           | _                                                                                                                                                   | New Construction Recor                                                                                                                                                      |                                                                                                                                          | ShutIn Notice                                                                                                                                                                               |                                                |                                                |
| Final Abandonment Notice                                                                                                                                                                                                                                                                                                                                                                       | Change Plans                                                                                                                                                                                                                                            | -                                                                                                                                                   | and Abandon                                                                                                                                                                 | Temporarily Abandon                                                                                                                      |                                                                                                                                                                                             | Shuthi Notice                                  |                                                |
| 13. Describe Proposed or Completed Op                                                                                                                                                                                                                                                                                                                                                          | Convert to Injection                                                                                                                                                                                                                                    |                                                                                                                                                     |                                                                                                                                                                             |                                                                                                                                          |                                                                                                                                                                                             |                                                |                                                |
| If the proposal is to deepen directiona<br>Attach the Bond under which the wor<br>following completion of the involved<br>testing has been completed. Final At<br>determined that the site is ready for fi<br>Per BLM requirements, XTO E<br>days due to economic reasons<br>attached). No surface or subs<br>period. The well will be re-eva<br>Energy has a long term shut-in<br>08/02/2017. | ally or recomplete horizontally,<br>rk will be performed or provide<br>operations. If the operation re-<br>bandonment Notices must be fil-<br>inal inspection.<br>Energy Inc. is requesting to<br>surface equipment has be<br>luated yearly based on ed | give subsurface<br>the Bond No. or<br>sults in a multipl<br>ed only after all<br>to leave this w<br>in May 2017<br>sen nor will be<br>conomic and o | locations and measu<br>file with BLM/BIA<br>e completion or reco<br>requirements, includi<br>vell shut-in for lor<br>(12 month produ<br>removed during<br>pperational consi | red and true ve<br>. Required sub<br>mpletion in a n<br>ing reclamation<br>nger than 90<br>ction data is<br>this shut-in<br>derations. X | rtical depths of all pertin<br>sequent reports must be<br>ew interval, a Form 316<br>h, have been completed a                                                                               | ent mark<br>filed wit<br>0-4 must<br>nd the op | ers and zones.<br>hin 30 days<br>be filed once |
| AUG 24 2017                                                                                                                                                                                                                                                                                                                                                                                    |                                                                                                                                                                                                                                                         |                                                                                                                                                     |                                                                                                                                                                             |                                                                                                                                          |                                                                                                                                                                                             |                                                |                                                |
|                                                                                                                                                                                                                                                                                                                                                                                                |                                                                                                                                                                                                                                                         |                                                                                                                                                     |                                                                                                                                                                             |                                                                                                                                          | AU                                                                                                                                                                                          | 0 %4                                           | 2017                                           |
| * SI approved 11<br>14. I hereby gerafty that the foregoing is                                                                                                                                                                                                                                                                                                                                 | nhil 9/1/20                                                                                                                                                                                                                                             | 18                                                                                                                                                  |                                                                                                                                                                             |                                                                                                                                          |                                                                                                                                                                                             |                                                |                                                |
|                                                                                                                                                                                                                                                                                                                                                                                                | Electronic Submission #                                                                                                                                                                                                                                 |                                                                                                                                                     | by the BLM Wel sent to the Farmi                                                                                                                                            |                                                                                                                                          | System                                                                                                                                                                                      |                                                |                                                |
|                                                                                                                                                                                                                                                                                                                                                                                                | M TAMBEKOU o                                                                                                                                                                                                                                            | n 08/21/2017                                                                                                                                        | ,                                                                                                                                                                           |                                                                                                                                          |                                                                                                                                                                                             |                                                |                                                |
| Name(Printed/Typed) RHONDA                                                                                                                                                                                                                                                                                                                                                                     | Title REGUL                                                                                                                                                                                                                                             | ATORY CLE                                                                                                                                           | RK                                                                                                                                                                          |                                                                                                                                          |                                                                                                                                                                                             |                                                |                                                |
| Signature (Electronic S                                                                                                                                                                                                                                                                                                                                                                        | Date 08/18/20                                                                                                                                                                                                                                           | 017                                                                                                                                                 |                                                                                                                                                                             |                                                                                                                                          |                                                                                                                                                                                             |                                                |                                                |
| -                                                                                                                                                                                                                                                                                                                                                                                              | THIS SPACE FO                                                                                                                                                                                                                                           | OR FEDERA                                                                                                                                           | L OR STATE                                                                                                                                                                  | OFFICE US                                                                                                                                | SE                                                                                                                                                                                          |                                                |                                                |
| Approved By_WILLIAM TAMBEKOU                                                                                                                                                                                                                                                                                                                                                                   |                                                                                                                                                                                                                                                         |                                                                                                                                                     |                                                                                                                                                                             |                                                                                                                                          | ER                                                                                                                                                                                          | 1                                              | Date 08/21/2017                                |
| Conditions of approval, if any, are attache<br>certify that the applicant holds legal or equ<br>which would entitle the applicant to condu                                                                                                                                                                                                                                                     | Office Farmington                                                                                                                                                                                                                                       |                                                                                                                                                     |                                                                                                                                                                             |                                                                                                                                          |                                                                                                                                                                                             |                                                |                                                |
| Title 18 U.S.C. Section 1001 and Title 43<br>States any false, fictitious or fraudulent s                                                                                                                                                                                                                                                                                                      |                                                                                                                                                                                                                                                         |                                                                                                                                                     | rson knowingly and                                                                                                                                                          |                                                                                                                                          | ke to any department or                                                                                                                                                                     | agency o                                       | f the United                                   |
| (Instructions on page 2)                                                                                                                                                                                                                                                                                                                                                                       | ISED ** BLM REVISE                                                                                                                                                                                                                                      |                                                                                                                                                     |                                                                                                                                                                             |                                                                                                                                          |                                                                                                                                                                                             | . **                                           |                                                |
|                                                                                                                                                                                                                                                                                                                                                                                                |                                                                                                                                                                                                                                                         |                                                                                                                                                     | VISED "" BLN                                                                                                                                                                | REVISED                                                                                                                                  | DLW REVISEL                                                                                                                                                                                 | ,                                              |                                                |