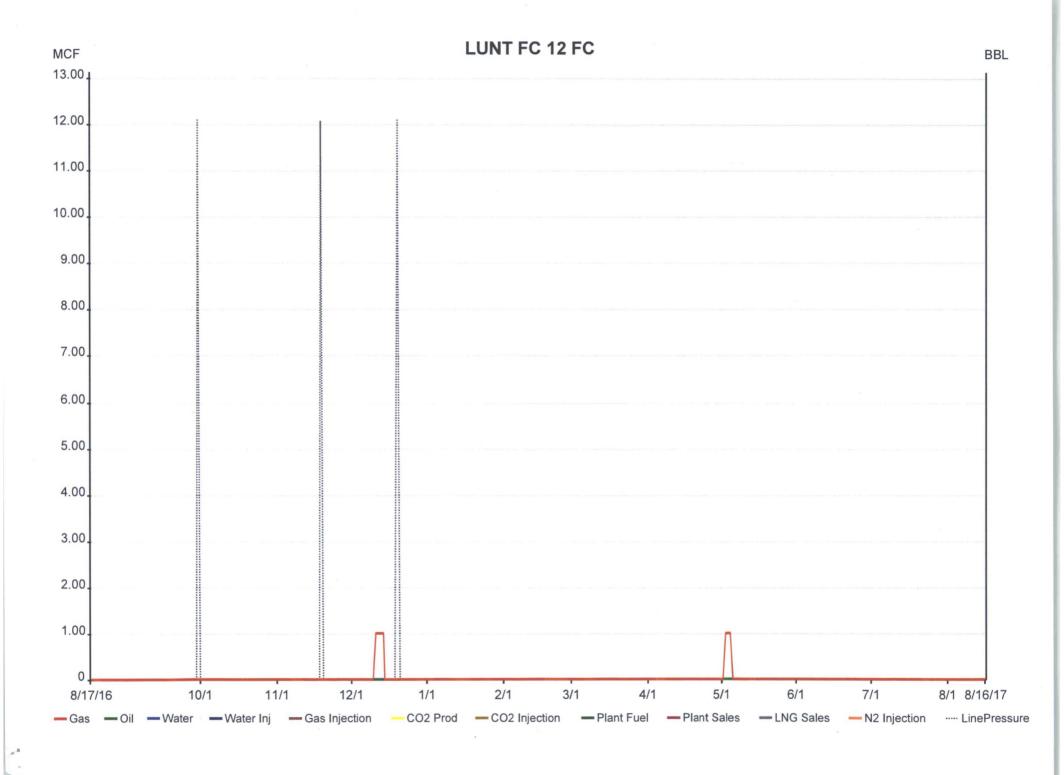

## **UNITED STATES** DEPARTMENT OF THE INTERIOR BUREAU OF LAND MANAGEMENT

FORM APPROVED OMB NO. 1004-0137 Expires: January 31, 2018

SUNDRY NOTICES AND REPORTS ON WELLS

5. Lease Serial No. NMNM09867A

|                                                                                                                                                                                                                                             | Y .                                                                                                                                                                                            |                                                                                        |                                                                                                                                                                             |                      |
|---------------------------------------------------------------------------------------------------------------------------------------------------------------------------------------------------------------------------------------------|------------------------------------------------------------------------------------------------------------------------------------------------------------------------------------------------|----------------------------------------------------------------------------------------|-----------------------------------------------------------------------------------------------------------------------------------------------------------------------------|----------------------|
| Do not use this form for proposals to drill or to re-enter an abandoned well. Use form 3160-3 (APD) for such proposals.                                                                                                                     |                                                                                                                                                                                                |                                                                                        | 6. If Indian, Allottee                                                                                                                                                      | or Tribe Name        |
| SUBMIT IN                                                                                                                                                                                                                                   | 7. If Unit or CA/Agr<br>NMNM119576                                                                                                                                                             | reement, Name and/or No.                                                               |                                                                                                                                                                             |                      |
| Type of Well                                                                                                                                                                                                                                | 8. Well Name and No<br>LUNT FC 12                                                                                                                                                              | 0.                                                                                     |                                                                                                                                                                             |                      |
| Name of Operator     XTO ENERGY INC                                                                                                                                                                                                         | 9. API Well No.<br>30-045-34417-                                                                                                                                                               | -00-S1                                                                                 |                                                                                                                                                                             |                      |
| 3a. Address                                                                                                                                                                                                                                 | Bb. Phone No. (include area code) Ph: 505-333-3215                                                                                                                                             | 10. Field and Pool o<br>BASIN FRUIT                                                    | 10. Field and Pool or Exploratory Area<br>BASIN FRUITLAND COAL                                                                                                              |                      |
| ENGLEWOOD, CO 80112  4. Location of Well (Footage, Sec., T., R., M., or Survey Description)                                                                                                                                                 |                                                                                                                                                                                                |                                                                                        | 11. County or Parish                                                                                                                                                        | ı. State             |
| Sec 8 T30N R13W NESW 1835FSL 1650FWL                                                                                                                                                                                                        |                                                                                                                                                                                                |                                                                                        | SAN JUAN COUNTY, NM                                                                                                                                                         |                      |
| 12. CHECK THE AI                                                                                                                                                                                                                            | PPROPRIATE BOX(ES) TO                                                                                                                                                                          | O INDICATE NATURE O                                                                    | F NOTICE, REPORT, OR OT                                                                                                                                                     | THER DATA            |
| TYPE OF SUBMISSION TYPE OF ACTION                                                                                                                                                                                                           |                                                                                                                                                                                                |                                                                                        |                                                                                                                                                                             |                      |
| ■ Notice of Intent                                                                                                                                                                                                                          | ☐ Acidize                                                                                                                                                                                      | □ Deepen                                                                               | ☐ Production (Start/Resume)                                                                                                                                                 | ☐ Water Shut-Off     |
| _                                                                                                                                                                                                                                           | ☐ Alter Casing                                                                                                                                                                                 | ☐ Hydraulic Fracturing                                                                 | □ Reclamation                                                                                                                                                               | ■ Well Integrity     |
| ☐ Subsequent Report                                                                                                                                                                                                                         | ☐ Casing Repair                                                                                                                                                                                | ■ New Construction                                                                     | □ Recomplete                                                                                                                                                                | Other                |
| ☐ Final Abandonment Notice                                                                                                                                                                                                                  | ☐ Change Plans                                                                                                                                                                                 | □ Plug and Abandon                                                                     | □ Temporarily Abandon                                                                                                                                                       | ShutIn Notice        |
|                                                                                                                                                                                                                                             | ☐ Convert to Injection                                                                                                                                                                         | ☐ Plug Back                                                                            | ■ Water Disposal                                                                                                                                                            |                      |
| testing has been completed. Final Al determined that the site is ready for f Per BLM requirements, XTO I days due to economic reason attached). No surface or subsperiod. The well will be re-eva Energy has a long term shut-i 08/02/2017. | pandonment Notices must be filed inal inspection.  Energy Inc. is requesting to s. This well last produced in surface equipment has been luated yearly based on econ compliance agreement with | only after all requirements, includ                                                    | ing reclamation, have been completed in a form 3 ing reclamation, have been completed in a form 3 inger than 90 inction data is this shut-in iderations. XTO 017-002) dated | and the operator has |
| 14. I hereby terify that the foregoing is                                                                                                                                                                                                   | true and correct                                                                                                                                                                               | T                                                                                      |                                                                                                                                                                             |                      |
| ,                                                                                                                                                                                                                                           | Electronic Submission #38<br>For XTO EN                                                                                                                                                        | 5208 verified by the BLM Wel<br>ERGY INC, sent to the Farmi<br>g by WILLIAM TAMBEKOU o |                                                                                                                                                                             |                      |
| Name (Printed/Typed) RHONDA                                                                                                                                                                                                                 | Title REGUL                                                                                                                                                                                    | Title REGULATORY CLERK                                                                 |                                                                                                                                                                             |                      |
| Signature (Electronic S                                                                                                                                                                                                                     | Submission)                                                                                                                                                                                    | Date 08/18/20                                                                          | 017                                                                                                                                                                         |                      |
|                                                                                                                                                                                                                                             | THIS SPACE FOR                                                                                                                                                                                 | FEDERAL OR STATE                                                                       | OFFICE USE                                                                                                                                                                  |                      |
|                                                                                                                                                                                                                                             |                                                                                                                                                                                                |                                                                                        |                                                                                                                                                                             |                      |
| Approved By WILLIAM TAMBEKOU                                                                                                                                                                                                                |                                                                                                                                                                                                | TitlePETROLE                                                                           | UM ENGINEER                                                                                                                                                                 | Date 08/22/2017      |
| Conditions of approval, if any, are attache                                                                                                                                                                                                 | d. Approval of this notice does no                                                                                                                                                             |                                                                                        |                                                                                                                                                                             |                      |
| certify that the applicant holds legal or equ<br>which would entitle the applicant to condu                                                                                                                                                 |                                                                                                                                                                                                | Office Farming                                                                         | ton                                                                                                                                                                         |                      |