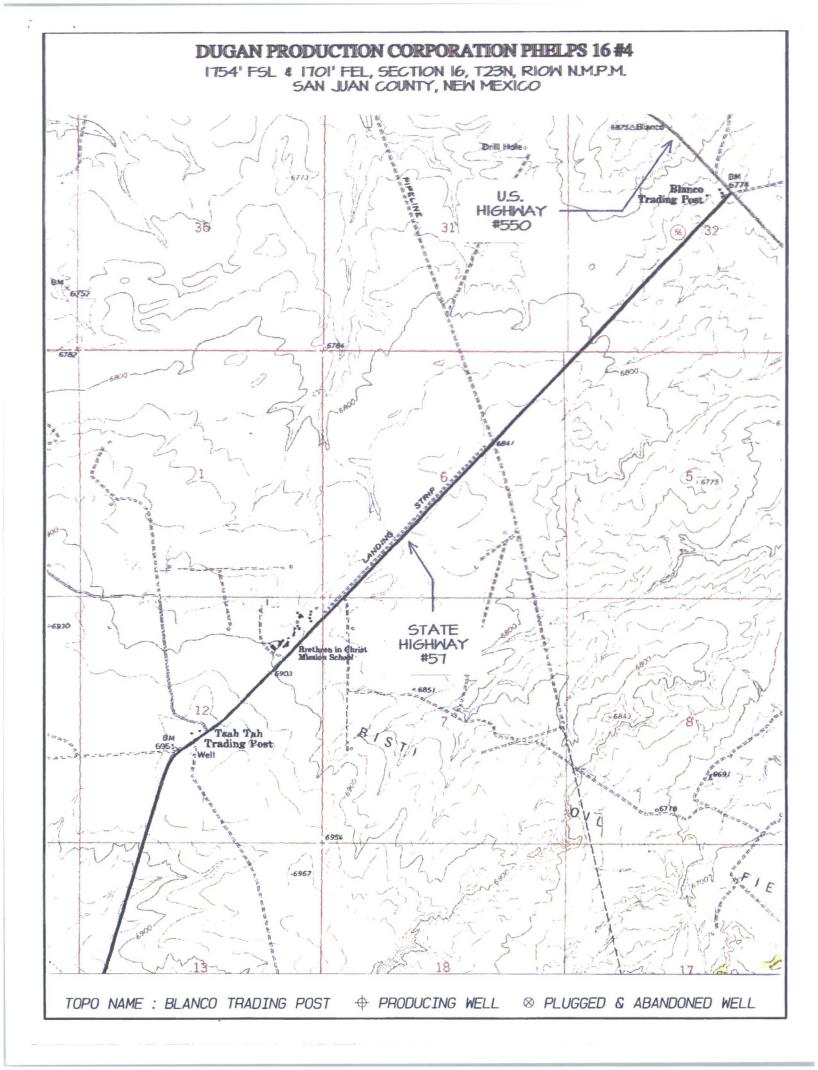

District 1 1625 N French Dr., Hobbs, NM 88240 Phone (575) 393-6161 Fax (575) 393-0720 District II 811 S. First St., Artesia, NM 88210 Phone (575) 748-1283 Fax (575) 748-9720 District III 1000 Rio Brazos Road, Aztec, NM 87410 Phone (505) 334-6178 Fax (505) 334-6170 District IV 1220 S. St. Francis Dr., Santa Fe, NM 87505 Phone (505) 476-3460 Fax (505) 476-3462