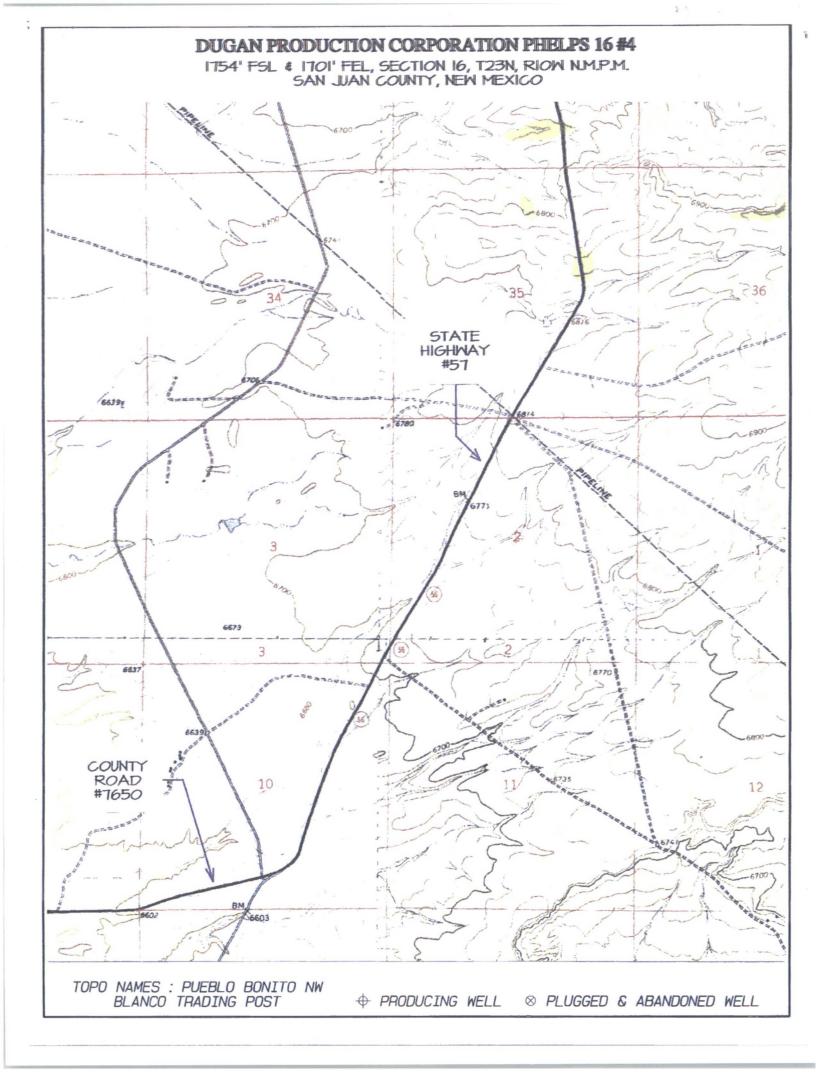

District 1 1625 N French Dr., Hobbs, NM 88240 Phone (575) 393-6161 Fax (575) 393-0720 District II 811 S. First St., Artesia, NM 88210 Phone (575) 748-1283 Fax (575) 748-9720 District III 1000 Rio Brazos Road, Aztec, NM 87410 Phone (505) 334-6178 Fax (505) 334-6170 District IV 1220 S. St. Francis Dr., Santa Fe, NM 87505 Phone (505) 476-3460 Fax (505) 476-3462