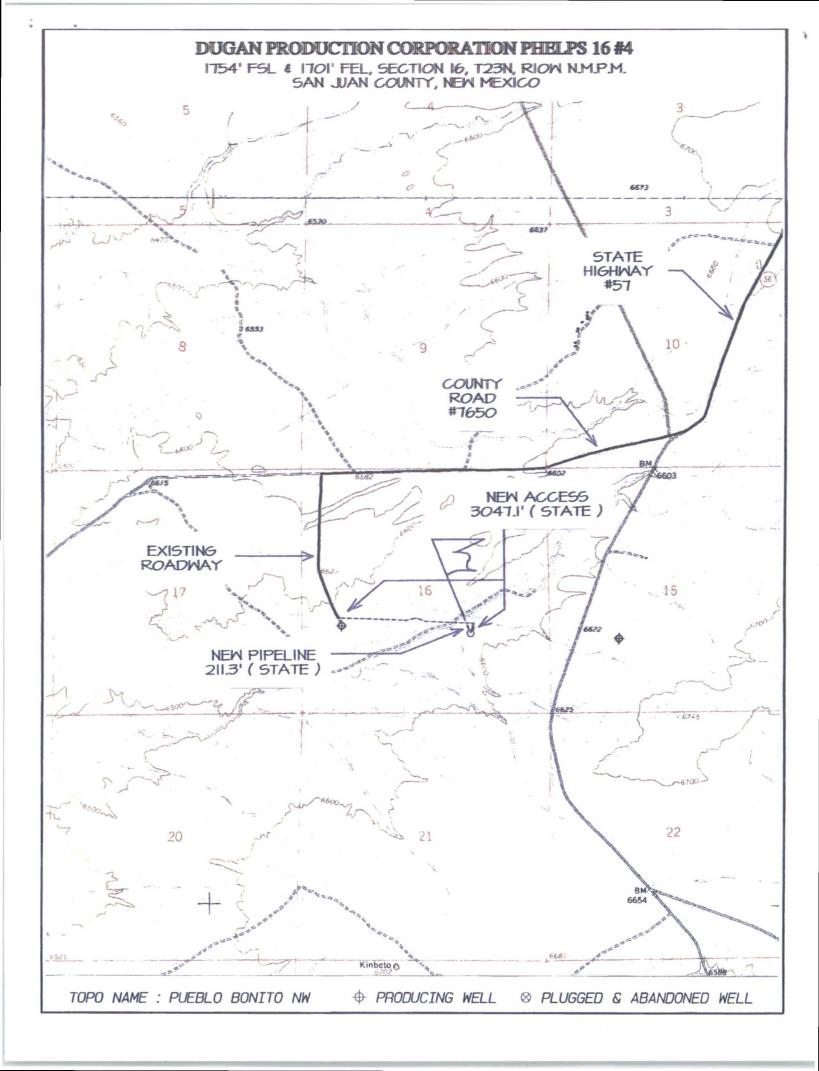

District 1 1625 N French Dr., Hobbs, NM 88240 Phone (575) 393-6161 Fax (575) 393-0720 District II 811 S. First St., Artesia, NM 88210 Phone (575) 748-1283 Fax (575) 748-9720 District III 1000 Rio Brazos Road, Aztec, NM 87410 Phone (505) 334-6178 Fax (505) 334-6170 District IV 1220 S. St. Francis Dr., Santa Fe, NM 87505 Phone (505) 476-3460 Fax (505) 476-3462