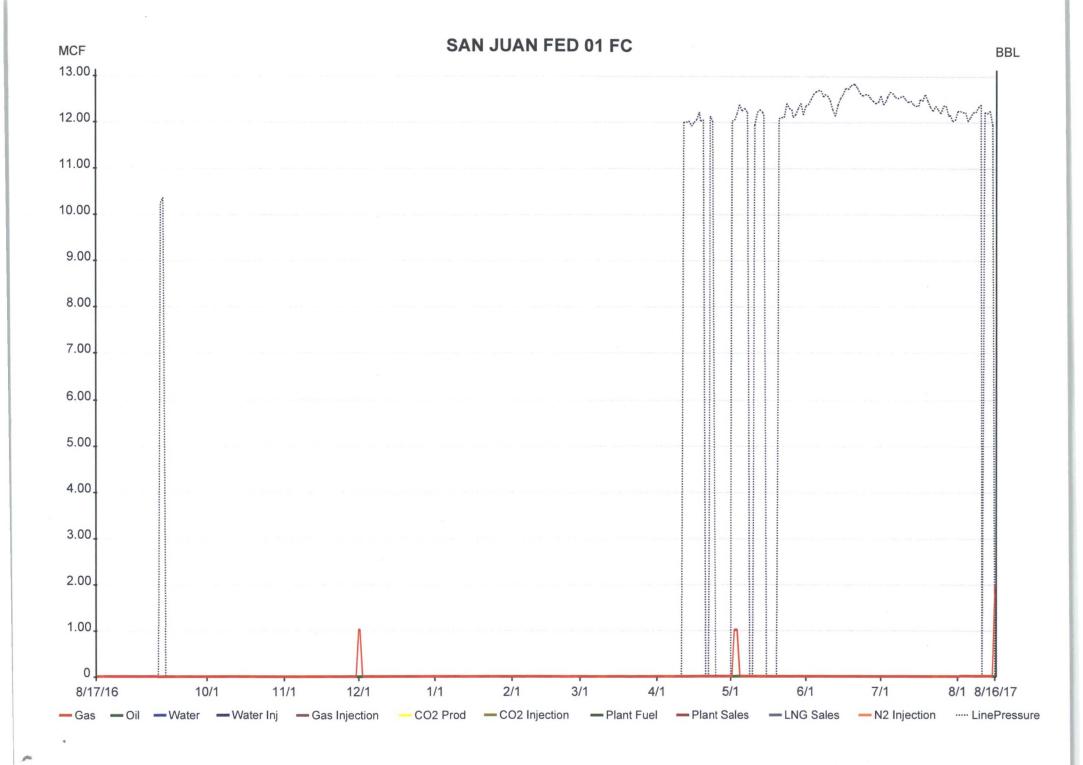

| abandoned we                                                                                                                                                                                                                                                                                                                                                                                                                                                                                                                                                                                                                                                                                                                                                                                                                                                                                                                             | 6. If Indian, Allottee or Tribe Name                                                        |                     |                                                             |                             |                     |  |  |
|------------------------------------------------------------------------------------------------------------------------------------------------------------------------------------------------------------------------------------------------------------------------------------------------------------------------------------------------------------------------------------------------------------------------------------------------------------------------------------------------------------------------------------------------------------------------------------------------------------------------------------------------------------------------------------------------------------------------------------------------------------------------------------------------------------------------------------------------------------------------------------------------------------------------------------------|---------------------------------------------------------------------------------------------|---------------------|-------------------------------------------------------------|-----------------------------|---------------------|--|--|
| SUBMIT IN                                                                                                                                                                                                                                                                                                                                                                                                                                                                                                                                                                                                                                                                                                                                                                                                                                                                                                                                | 7. If Unit or CA/Agreement, Name and/or No.                                                 |                     |                                                             |                             |                     |  |  |
| Type of Well     Oil Well                                                                                                                                                                                                                                                                                                                                                                                                                                                                                                                                                                                                                                                                                                                                                                                                                                                                                                                | 8. Well Name and No.<br>SAN JUAN FEDERAL 1                                                  |                     |                                                             |                             |                     |  |  |
| 2. Name of Operator<br>XTO ENERGY INC                                                                                                                                                                                                                                                                                                                                                                                                                                                                                                                                                                                                                                                                                                                                                                                                                                                                                                    | 9. API Well No.<br>30-045-28938-00-S1                                                       |                     |                                                             |                             |                     |  |  |
| 3a. Address                                                                                                                                                                                                                                                                                                                                                                                                                                                                                                                                                                                                                                                                                                                                                                                                                                                                                                                              | No. (include area code)<br>333-3215                                                         |                     | 10. Field and Pool or Exploratory Area BASIN FRUITLAND COAL |                             |                     |  |  |
| ENGLEWOOD, CO 80112  4. Location of Well (Footage, Sec., T                                                                                                                                                                                                                                                                                                                                                                                                                                                                                                                                                                                                                                                                                                                                                                                                                                                                               | D. M. a. Camara Danistina)                                                                  |                     |                                                             | 11. County or Parish, State |                     |  |  |
| Sec 20 T30N R12W NWNE 1<br>36.802551 N Lat, 108.119461                                                                                                                                                                                                                                                                                                                                                                                                                                                                                                                                                                                                                                                                                                                                                                                                                                                                                   | SAN JUAN COUNTY, NM                                                                         |                     |                                                             |                             |                     |  |  |
| 12. CHECK THE AI                                                                                                                                                                                                                                                                                                                                                                                                                                                                                                                                                                                                                                                                                                                                                                                                                                                                                                                         | PPROPRIATE BOX(ES) TO INDIC                                                                 | ATE NATURE OF       | NOTICE,                                                     | REPORT, OR OTHE             | ER DATA             |  |  |
| TYPE OF SUBMISSION                                                                                                                                                                                                                                                                                                                                                                                                                                                                                                                                                                                                                                                                                                                                                                                                                                                                                                                       | TYPE OF SUBMISSION TYPE OF ACTION                                                           |                     |                                                             |                             |                     |  |  |
| Notice of Intent                                                                                                                                                                                                                                                                                                                                                                                                                                                                                                                                                                                                                                                                                                                                                                                                                                                                                                                         | ☐ Acidize ☐ D                                                                               | eepen               | ☐ Producti                                                  | on (Start/Resume)           | ☐ Water Shut-Off    |  |  |
|                                                                                                                                                                                                                                                                                                                                                                                                                                                                                                                                                                                                                                                                                                                                                                                                                                                                                                                                          | ☐ Alter Casing ☐ H                                                                          | ydraulic Fracturing | □ Reclamation                                               |                             | ■ Well Integrity    |  |  |
| ☐ Subsequent Report                                                                                                                                                                                                                                                                                                                                                                                                                                                                                                                                                                                                                                                                                                                                                                                                                                                                                                                      | ☐ Casing Repair ☐ N                                                                         | ew Construction     | □ Recomp                                                    | lete                        | <b>⊘</b> Other      |  |  |
| ☐ Final Abandonment Notice                                                                                                                                                                                                                                                                                                                                                                                                                                                                                                                                                                                                                                                                                                                                                                                                                                                                                                               | ☐ Change Plans ☐ Pl                                                                         | ug and Abandon      | nd Abandon                                                  |                             | ShutIn Notice       |  |  |
|                                                                                                                                                                                                                                                                                                                                                                                                                                                                                                                                                                                                                                                                                                                                                                                                                                                                                                                                          | ☐ Convert to Injection ☐ Pl                                                                 | ug Back             | ■ Water D                                                   | isposal                     |                     |  |  |
| following completion of the involved operations. If the operation results in a multiple completion or recompletion in a new interval, a Form 3160-4 must be filed once testing has been completed. Final Abandonment Notices must be filed only after all requirements, including reclamation, have been completed and the operator has determined that the site is ready for final inspection.  Per BLM requirements, XTO Energy Inc. is requesting to leave this well shut-in for longer than 90 days due to economic reasons. This well last produced in May 2017 (12 month production data is attached). No surface or subsurface equipment has been nor will be removed during this shut-in period. The well will be re-evaluated yearly based on economic and operational considerations. XTO Energy has a long term shut-in compliance agreement with the NMOCD (ACOI No. 2017-002) dated 08/02/2017.  SI approved until 9/1/20/8 |                                                                                             |                     |                                                             |                             |                     |  |  |
| 14. I here by certify that the foregoing is true and correct.  Electronic Submission #385327 verified by the BLM Well Information System  For XTO ENERGY INC, sent to the Farmington  Committed to AFMSS for processing by WILLIAM TAMBEKOU on 08/21/2017 (17WMT0604SE)                                                                                                                                                                                                                                                                                                                                                                                                                                                                                                                                                                                                                                                                  |                                                                                             |                     |                                                             |                             |                     |  |  |
| Name (Printed/Typed) RHONDA                                                                                                                                                                                                                                                                                                                                                                                                                                                                                                                                                                                                                                                                                                                                                                                                                                                                                                              |                                                                                             | ATORY CLE           |                                                             |                             |                     |  |  |
|                                                                                                                                                                                                                                                                                                                                                                                                                                                                                                                                                                                                                                                                                                                                                                                                                                                                                                                                          |                                                                                             |                     |                                                             |                             |                     |  |  |
| Signature (Electronic S                                                                                                                                                                                                                                                                                                                                                                                                                                                                                                                                                                                                                                                                                                                                                                                                                                                                                                                  | Submission)                                                                                 | Date 08/18/20       | 17                                                          |                             |                     |  |  |
|                                                                                                                                                                                                                                                                                                                                                                                                                                                                                                                                                                                                                                                                                                                                                                                                                                                                                                                                          | THIS SPACE FOR FEDER                                                                        | RAL OR STATE O      | OFFICE US                                                   | BE                          |                     |  |  |
| Approved By WILLIAM TAMBEKO                                                                                                                                                                                                                                                                                                                                                                                                                                                                                                                                                                                                                                                                                                                                                                                                                                                                                                              | TitleDETPOLEI                                                                               | IM ENGINE           | :ED                                                         | Date 08/21/2017             |                     |  |  |
|                                                                                                                                                                                                                                                                                                                                                                                                                                                                                                                                                                                                                                                                                                                                                                                                                                                                                                                                          | d. Approval of this notice does not warrant o                                               | r                   | Office Farmington                                           |                             |                     |  |  |
|                                                                                                                                                                                                                                                                                                                                                                                                                                                                                                                                                                                                                                                                                                                                                                                                                                                                                                                                          | U.S.C. Section 1212, make it a crime for any statements or representations as to any matter |                     | willfully to ma                                             | ke to any department or ag  | gency of the United |  |  |