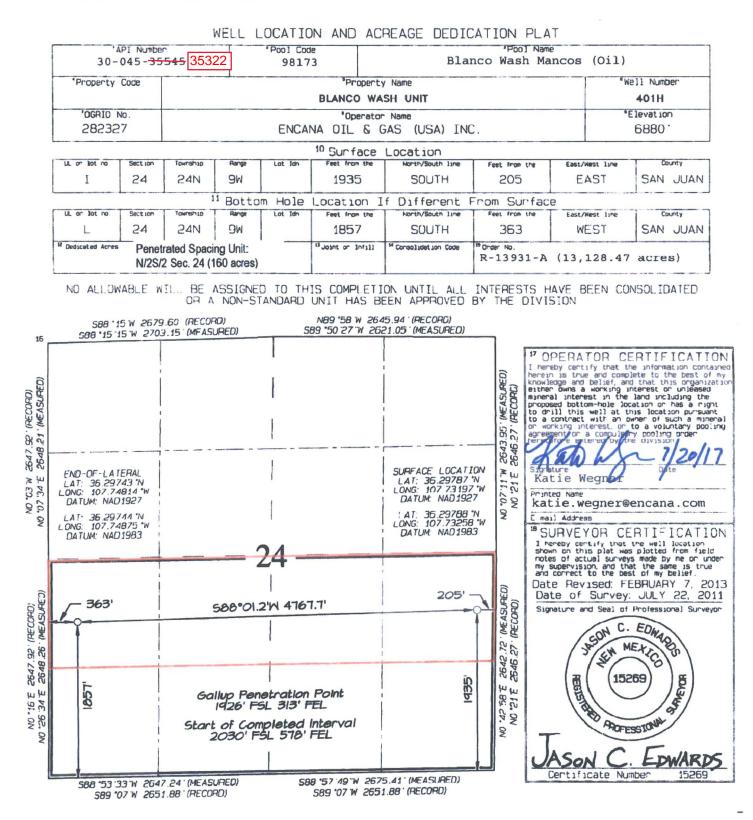

| RECEIVED                                                                                                                                                                                                                                                                                                                                                                                                                                                                                                                                                                                                                                                                                                                                                                                                                                                                                                                                                                                                |                                                                |                 |                   |          |                                                                                        |                                                                                          |  |
|---------------------------------------------------------------------------------------------------------------------------------------------------------------------------------------------------------------------------------------------------------------------------------------------------------------------------------------------------------------------------------------------------------------------------------------------------------------------------------------------------------------------------------------------------------------------------------------------------------------------------------------------------------------------------------------------------------------------------------------------------------------------------------------------------------------------------------------------------------------------------------------------------------------------------------------------------------------------------------------------------------|----------------------------------------------------------------|-----------------|-------------------|----------|----------------------------------------------------------------------------------------|------------------------------------------------------------------------------------------|--|
|                                                                                                                                                                                                                                                                                                                                                                                                                                                                                                                                                                                                                                                                                                                                                                                                                                                                                                                                                                                                         | UNITED STATES                                                  |                 |                   | 0 8 2017 | FORM APPROVED<br>OMB No. 1004-0137<br>Expires: October 31, 2014<br>5. Lease Serial No. |                                                                                          |  |
| SUNDRY NOTICES AND REPORTS ON WE                                                                                                                                                                                                                                                                                                                                                                                                                                                                                                                                                                                                                                                                                                                                                                                                                                                                                                                                                                        |                                                                |                 |                   | Fielder  | SF-078860 NMNM -135989                                                                 |                                                                                          |  |
| Do not use this fe                                                                                                                                                                                                                                                                                                                                                                                                                                                                                                                                                                                                                                                                                                                                                                                                                                                                                                                                                                                      | orm for proposals to<br>Jse Form 3160-3 (A                     | o drill or to   | re-enter an       | r Manade | MAni                                                                                   | Iribe Name                                                                               |  |
| SUBMIT                                                                                                                                                                                                                                                                                                                                                                                                                                                                                                                                                                                                                                                                                                                                                                                                                                                                                                                                                                                                  | 7. If Unit of CA/Agreement, Name and/or No.       NMNM 137065X |                 |                   |          |                                                                                        |                                                                                          |  |
| ✓ Oil Well Gas Well Other                                                                                                                                                                                                                                                                                                                                                                                                                                                                                                                                                                                                                                                                                                                                                                                                                                                                                                                                                                               |                                                                |                 |                   |          | 8. Well Name and No.<br>Blanco Wash Unit 401H (fka-Escrito I24-2409 01H)               |                                                                                          |  |
| 2. Name of Operator<br>Encana Oil & Gas (USA) Inc.                                                                                                                                                                                                                                                                                                                                                                                                                                                                                                                                                                                                                                                                                                                                                                                                                                                                                                                                                      |                                                                |                 |                   |          | 9. API Well No.<br>30-045-35322                                                        |                                                                                          |  |
| 370 17th Street Suite 1700                                                                                                                                                                                                                                                                                                                                                                                                                                                                                                                                                                                                                                                                                                                                                                                                                                                                                                                                                                              |                                                                |                 | · /               |          |                                                                                        | <ol> <li>Field and Pool or Exploratory Area</li> <li>Blanco Wash Mancos (Oil)</li> </ol> |  |
| 4. Location of Well ( <i>Footage, Sec., T.,R.,M., or Survey Description</i> )<br>SHL: 1935' FSL and 205' FEL Section 24, T24N, R9W<br>BHL: 1857' FSL and 363' FWL Section 24, T24N, R9W                                                                                                                                                                                                                                                                                                                                                                                                                                                                                                                                                                                                                                                                                                                                                                                                                 |                                                                |                 | 101.01.0          |          | 11. County or Parish, State<br>San Juan County, NM                                     |                                                                                          |  |
| 12. CHECK THE APPROPRIATE BOX(ES) TO INDICATE NATURE OF NOTIC                                                                                                                                                                                                                                                                                                                                                                                                                                                                                                                                                                                                                                                                                                                                                                                                                                                                                                                                           |                                                                |                 |                   |          | LCE, REPORT OR OTHER DATA                                                              |                                                                                          |  |
| TYPE OF SUBMISSION TYPE OF ACT                                                                                                                                                                                                                                                                                                                                                                                                                                                                                                                                                                                                                                                                                                                                                                                                                                                                                                                                                                          |                                                                |                 |                   |          | ION                                                                                    |                                                                                          |  |
| ✓ Notice of Intent                                                                                                                                                                                                                                                                                                                                                                                                                                                                                                                                                                                                                                                                                                                                                                                                                                                                                                                                                                                      | Acidize                                                        | Acidize Deepen  |                   |          | uction (Start/Resume)                                                                  | Water Shut-Off                                                                           |  |
| Subsequent Report                                                                                                                                                                                                                                                                                                                                                                                                                                                                                                                                                                                                                                                                                                                                                                                                                                                                                                                                                                                       | Casing Repair                                                  | New Co          | onstruction       | Reco     | mplete                                                                                 | ✓ Other Name Change                                                                      |  |
| Final Abandonment Notice                                                                                                                                                                                                                                                                                                                                                                                                                                                                                                                                                                                                                                                                                                                                                                                                                                                                                                                                                                                | Change Plans                                                   | Plug an Plug Ba | id Abandon<br>ack |          | oorarily Abandon<br>r Disposal                                                         |                                                                                          |  |
| <ul> <li>testing has been completed. Final Abandonment Notices must be filed only after all requirements, including reclamation, have been completed and the operator has determined that the site is ready for final inspection.)</li> <li>Encana Oil &amp; Gas (USA) Inc. (Encana) recently finalized the formation of a 13,128.47 acre Federal exploratory unit named the Blanco Wash Unit. The Blanco Wash Unit hearing occurred on June 25, 2015 at the New Mexico Oil Conservation Division in Santa Fe, in which, Encana requested an undivided unit be formed that would also encompass its own unique oil pool designation. The unit was approved by the BLM on May 31, 2017 with an effective date of August 20, 2012.</li> <li>The Escrito I24-2409 01H well, which was approved by the BLM on January 20, 2012, will now be a part of the Blanco Wash Unit. Encana is submitting this sundry to change the well name from the Escrito I24-2409 01H to the Blanco Wash Unit 401H.</li> </ul> |                                                                |                 |                   |          |                                                                                        |                                                                                          |  |
| Weilsign Needsto be updated to lease NMNM-135989 from<br>Effective 7-26-17<br>. Lease NMNM-135989 created by Segreation out of NMSF078860<br>14. Thereby certify that the foregoing is true and correct. Name (Printed/Typed)                                                                                                                                                                                                                                                                                                                                                                                                                                                                                                                                                                                                                                                                                                                                                                           |                                                                |                 |                   |          |                                                                                        |                                                                                          |  |
| Steven Merrell                                                                                                                                                                                                                                                                                                                                                                                                                                                                                                                                                                                                                                                                                                                                                                                                                                                                                                                                                                                          | Title Senior Regulatory Analyst                                |                 |                   |          |                                                                                        |                                                                                          |  |
| Signature Stur Norrell Date 09/08/2017                                                                                                                                                                                                                                                                                                                                                                                                                                                                                                                                                                                                                                                                                                                                                                                                                                                                                                                                                                  |                                                                |                 |                   |          |                                                                                        |                                                                                          |  |
| THIS SPACE FOR FEDERAL OR STATE OFFICE USE                                                                                                                                                                                                                                                                                                                                                                                                                                                                                                                                                                                                                                                                                                                                                                                                                                                                                                                                                              |                                                                |                 |                   |          |                                                                                        |                                                                                          |  |
| Approved by Dave Ma                                                                                                                                                                                                                                                                                                                                                                                                                                                                                                                                                                                                                                                                                                                                                                                                                                                                                                                                                                                     | · · · · · · · · · · · · · · · · · · ·                          |                 |                   | AFM      | D                                                                                      | ate -9-13-17                                                                             |  |
| Conditions of approval, if any, are attached. Approval of this notice does not warrant or certify that the applicant holds legal or equitable title to those rights in the subject lease which would entitle the applicant to conduct operations thereon.                                                                                                                                                                                                                                                                                                                                                                                                                                                                                                                                                                                                                                                                                                                                               |                                                                |                 |                   |          |                                                                                        |                                                                                          |  |
| Title 18 U.S.C. Section 1001 and Title 43 U.S.C. Section 1212, make it a crime for any person knowingly and willfully to make to any department or agency of the United States any false, fictitious or fraudulent statements or representations as to any matter within its jurisdiction.                                                                                                                                                                                                                                                                                                                                                                                                                                                                                                                                                                                                                                                                                                              |                                                                |                 |                   |          |                                                                                        |                                                                                          |  |
| (Instructions on page 2) NMOCD N                                                                                                                                                                                                                                                                                                                                                                                                                                                                                                                                                                                                                                                                                                                                                                                                                                                                                                                                                                        |                                                                |                 |                   |          |                                                                                        |                                                                                          |  |

## WELL HEAD LAT 36.29788' N. (NADB3) LONG 107.73258' W. (NADB3) LAT 36.29787' N. (NAD27) LONG 107.73197' W. (NAD27)

Penetrated Spacing Unit: N/2S/2 Sec. 24 (160 acres) TOTAL 10,415.12 ACRES: T24H R8W, SEC. 6, 7, 18 & 19 (ALL), T24H R8W, SEC. 1, 5, 8-17, 20 & 24 (ALL), SEC. 2 (E/2), SEC. 4 (W/2), SEC. 21, 22 & 23 (H/4) - UNDIVIDED UNIT

BOTTOM HOLE LAT 36.29744' N (NAD83) LONG, 107.74875' W (NAD83) LAT 36.29743' N (NAD27) LONG 107.74614' W (NAD27)