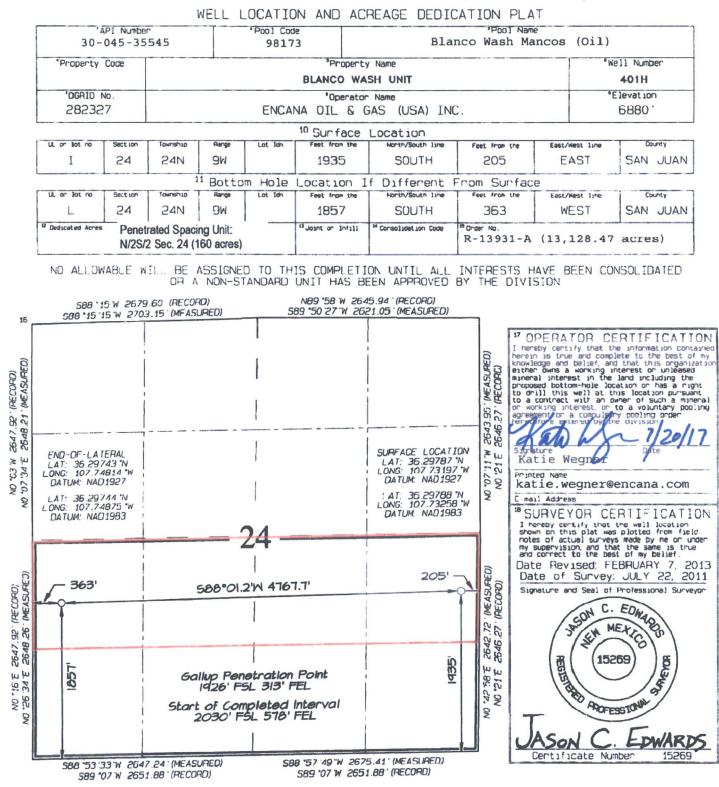

| RECEIVED                                                                                                                                                                                                                                                                                                                                                                                                                                                                                                                                                                                                                                                                                                                                                                                                                                                                                                                                                                                                |                                                                |                 |                   |          |                                                                                        |                                                                                          |  |
|---------------------------------------------------------------------------------------------------------------------------------------------------------------------------------------------------------------------------------------------------------------------------------------------------------------------------------------------------------------------------------------------------------------------------------------------------------------------------------------------------------------------------------------------------------------------------------------------------------------------------------------------------------------------------------------------------------------------------------------------------------------------------------------------------------------------------------------------------------------------------------------------------------------------------------------------------------------------------------------------------------|----------------------------------------------------------------|-----------------|-------------------|----------|----------------------------------------------------------------------------------------|------------------------------------------------------------------------------------------|--|
|                                                                                                                                                                                                                                                                                                                                                                                                                                                                                                                                                                                                                                                                                                                                                                                                                                                                                                                                                                                                         | UNITED STATES                                                  |                 |                   | 0 8 2017 | FORM APPROVED<br>OMB No. 1004-0137<br>Expires: October 31, 2014<br>5. Lease Serial No. |                                                                                          |  |
| SUNDRY NOTICES AND REPORTS ON WE                                                                                                                                                                                                                                                                                                                                                                                                                                                                                                                                                                                                                                                                                                                                                                                                                                                                                                                                                                        |                                                                |                 |                   | Fielder  | SF-078860 NMNM -135989                                                                 |                                                                                          |  |
| Do not use this fe                                                                                                                                                                                                                                                                                                                                                                                                                                                                                                                                                                                                                                                                                                                                                                                                                                                                                                                                                                                      | orm for proposals to<br>Jse Form 3160-3 (A                     | o drill or to   | re-enter an       | r Manade | MAni                                                                                   | Iribe Name                                                                               |  |
| SUBMIT                                                                                                                                                                                                                                                                                                                                                                                                                                                                                                                                                                                                                                                                                                                                                                                                                                                                                                                                                                                                  | 7. If Unit of CA/Agreement, Name and/or No.       NMNM 137065X |                 |                   |          |                                                                                        |                                                                                          |  |
| ✓ Oil Well Gas Well Other                                                                                                                                                                                                                                                                                                                                                                                                                                                                                                                                                                                                                                                                                                                                                                                                                                                                                                                                                                               |                                                                |                 |                   |          | 8. Well Name and No.<br>Blanco Wash Unit 401H (fka-Escrito I24-2409 01H)               |                                                                                          |  |
| 2. Name of Operator<br>Encana Oil & Gas (USA) Inc.                                                                                                                                                                                                                                                                                                                                                                                                                                                                                                                                                                                                                                                                                                                                                                                                                                                                                                                                                      |                                                                |                 |                   |          | 9. API Well No.<br>30-045-35322                                                        |                                                                                          |  |
| 370 17th Street Suite 1700                                                                                                                                                                                                                                                                                                                                                                                                                                                                                                                                                                                                                                                                                                                                                                                                                                                                                                                                                                              |                                                                |                 | · /               |          |                                                                                        | <ol> <li>Field and Pool or Exploratory Area</li> <li>Blanco Wash Mancos (Oil)</li> </ol> |  |
| 4. Location of Well ( <i>Footage, Sec., T.,R.,M., or Survey Description</i> )<br>SHL: 1935' FSL and 205' FEL Section 24, T24N, R9W<br>BHL: 1857' FSL and 363' FWL Section 24, T24N, R9W                                                                                                                                                                                                                                                                                                                                                                                                                                                                                                                                                                                                                                                                                                                                                                                                                 |                                                                |                 | 101.01.0          |          | 11. County or Parish, State<br>San Juan County, NM                                     |                                                                                          |  |
| 12. CHECK THE APPROPRIATE BOX(ES) TO INDICATE NATURE OF NOTIC                                                                                                                                                                                                                                                                                                                                                                                                                                                                                                                                                                                                                                                                                                                                                                                                                                                                                                                                           |                                                                |                 |                   |          | LCE, REPORT OR OTHER DATA                                                              |                                                                                          |  |
| TYPE OF SUBMISSION TYPE OF ACT                                                                                                                                                                                                                                                                                                                                                                                                                                                                                                                                                                                                                                                                                                                                                                                                                                                                                                                                                                          |                                                                |                 |                   |          | ION                                                                                    |                                                                                          |  |
| ✓ Notice of Intent                                                                                                                                                                                                                                                                                                                                                                                                                                                                                                                                                                                                                                                                                                                                                                                                                                                                                                                                                                                      | Acidize                                                        | Acidize Deepen  |                   |          | uction (Start/Resume)                                                                  | Water Shut-Off                                                                           |  |
| Subsequent Report                                                                                                                                                                                                                                                                                                                                                                                                                                                                                                                                                                                                                                                                                                                                                                                                                                                                                                                                                                                       | Casing Repair                                                  | New Co          | onstruction       | Reco     | mplete                                                                                 | ✓ Other Name Change                                                                      |  |
| Final Abandonment Notice                                                                                                                                                                                                                                                                                                                                                                                                                                                                                                                                                                                                                                                                                                                                                                                                                                                                                                                                                                                | Change Plans                                                   | Plug an Plug Ba | id Abandon<br>ack |          | oorarily Abandon<br>r Disposal                                                         |                                                                                          |  |
| <ul> <li>testing has been completed. Final Abandonment Notices must be filed only after all requirements, including reclamation, have been completed and the operator has determined that the site is ready for final inspection.)</li> <li>Encana Oil &amp; Gas (USA) Inc. (Encana) recently finalized the formation of a 13,128.47 acre Federal exploratory unit named the Blanco Wash Unit. The Blanco Wash Unit hearing occurred on June 25, 2015 at the New Mexico Oil Conservation Division in Santa Fe, in which, Encana requested an undivided unit be formed that would also encompass its own unique oil pool designation. The unit was approved by the BLM on May 31, 2017 with an effective date of August 20, 2012.</li> <li>The Escrito I24-2409 01H well, which was approved by the BLM on January 20, 2012, will now be a part of the Blanco Wash Unit. Encana is submitting this sundry to change the well name from the Escrito I24-2409 01H to the Blanco Wash Unit 401H.</li> </ul> |                                                                |                 |                   |          |                                                                                        |                                                                                          |  |
| Weilsign Needsto be updated to lease NMNM-135989 from<br>Effective 7-26-17<br>. Lease NMNM-135989 created by Segreation out of NMSF078860<br>14. Thereby certify that the foregoing is true and correct. Name (Printed/Typed)                                                                                                                                                                                                                                                                                                                                                                                                                                                                                                                                                                                                                                                                                                                                                                           |                                                                |                 |                   |          |                                                                                        |                                                                                          |  |
| Steven Merrell                                                                                                                                                                                                                                                                                                                                                                                                                                                                                                                                                                                                                                                                                                                                                                                                                                                                                                                                                                                          | Title Senior Regulatory Analyst                                |                 |                   |          |                                                                                        |                                                                                          |  |
| Signature Stur Norrell Date 09/08/2017                                                                                                                                                                                                                                                                                                                                                                                                                                                                                                                                                                                                                                                                                                                                                                                                                                                                                                                                                                  |                                                                |                 |                   |          |                                                                                        |                                                                                          |  |
| THIS SPACE FOR FEDERAL OR STATE OFFICE USE                                                                                                                                                                                                                                                                                                                                                                                                                                                                                                                                                                                                                                                                                                                                                                                                                                                                                                                                                              |                                                                |                 |                   |          |                                                                                        |                                                                                          |  |
| Approved by Dave Ma                                                                                                                                                                                                                                                                                                                                                                                                                                                                                                                                                                                                                                                                                                                                                                                                                                                                                                                                                                                     | · · · · · · · · · · · · · · · · · · ·                          |                 |                   | AFM      | D                                                                                      | ate -9-13-17                                                                             |  |
| Conditions of approval, if any, are attached. Approval of this notice does not warrant or certify that the applicant holds legal or equitable title to those rights in the subject lease which would entitle the applicant to conduct operations thereon.                                                                                                                                                                                                                                                                                                                                                                                                                                                                                                                                                                                                                                                                                                                                               |                                                                |                 |                   |          |                                                                                        |                                                                                          |  |
| Title 18 U.S.C. Section 1001 and Title 43 U.S.C. Section 1212, make it a crime for any person knowingly and willfully to make to any department or agency of the United States any false, fictitious or fraudulent statements or representations as to any matter within its jurisdiction.                                                                                                                                                                                                                                                                                                                                                                                                                                                                                                                                                                                                                                                                                                              |                                                                |                 |                   |          |                                                                                        |                                                                                          |  |
| (Instructions on page 2) NMOCD N                                                                                                                                                                                                                                                                                                                                                                                                                                                                                                                                                                                                                                                                                                                                                                                                                                                                                                                                                                        |                                                                |                 |                   |          |                                                                                        |                                                                                          |  |

## WELL HEAD LAT 36.29788' N. (NADB3) LONG 107.73258' W. (NADB3) LAT 36.29787' N. (NAD27) LONG 107.73197' W. (NAD27)

Penetrated Spacing Unit: N/2S/2 Sec. 24 (160 acres) TOTAL 10,415.12 ACRES: T24H R8W, SEC. 6, 7, 18 & 19 (ALL), T24H R8W, SEC. 1, 5, 8-17, 20 & 24 (ALL), SEC. 2 (E/2), SEC. 4 (W/2), SEC. 21, 22 & 23 (H/4) - UNDIVIDED UNIT

BOTTOM HOLE LAT 36.29744' N (NAD83) LONG, 107.74875' W (NAD83) LAT 36.29743' N (NAD27) LONG 107.74614' W (NAD27)