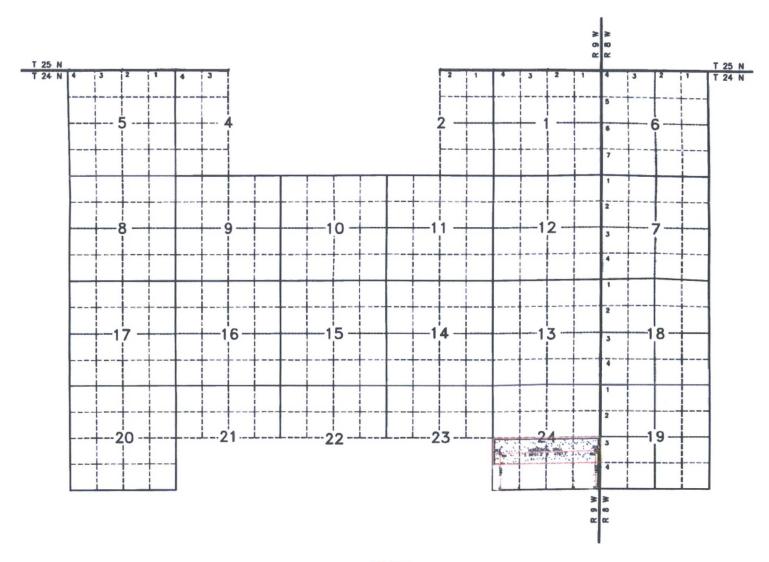

## WELL HEAD LAT 36.29788' N. (NADB3) LONG 107.73258' W. (NADB3) LAT 36.29787' N. (NAD27) LONG 107.73197' W. (NAD27)

Penetrated Spacing Unit: N/2S/2 Sec. 24 (160 acres) TOTAL 10,415.12 ACRES: T24H R8W, SEC. 6, 7, 18 & 19 (ALL), T24H R8W, SEC. 1, 5, 8-17, 20 & 24 (ALL), SEC. 2 (E/2), SEC. 4 (W/2), SEC. 21, 22 & 23 (H/4) - UNDIVIDED UNIT