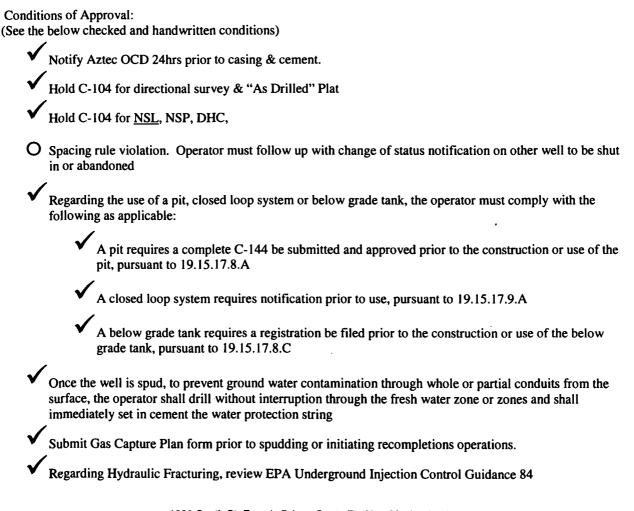

New Mexico Oil Conservation Division approval and conditions listed below are made in accordance with OCD Rule 19.15.7.11 and are in addition to the actions approved by BLM on the following 3160-5 form.

Oil base muds are not to be used until fresh water zones are cased and cemented providing isolation from the oil or diesel. This includes synthetic oils. Oil based mud, drilling fluids and solids must be contained in a steel closed loop system.

Well-bore communication is regulated under 19.15.29 NMAC. This requires well-bore Communication to be reported in accordance with 19.15.29.8.

Comply with current regulations at time of spud
Prior to production operator needs to be in compliance with RULE 19.15.5.9