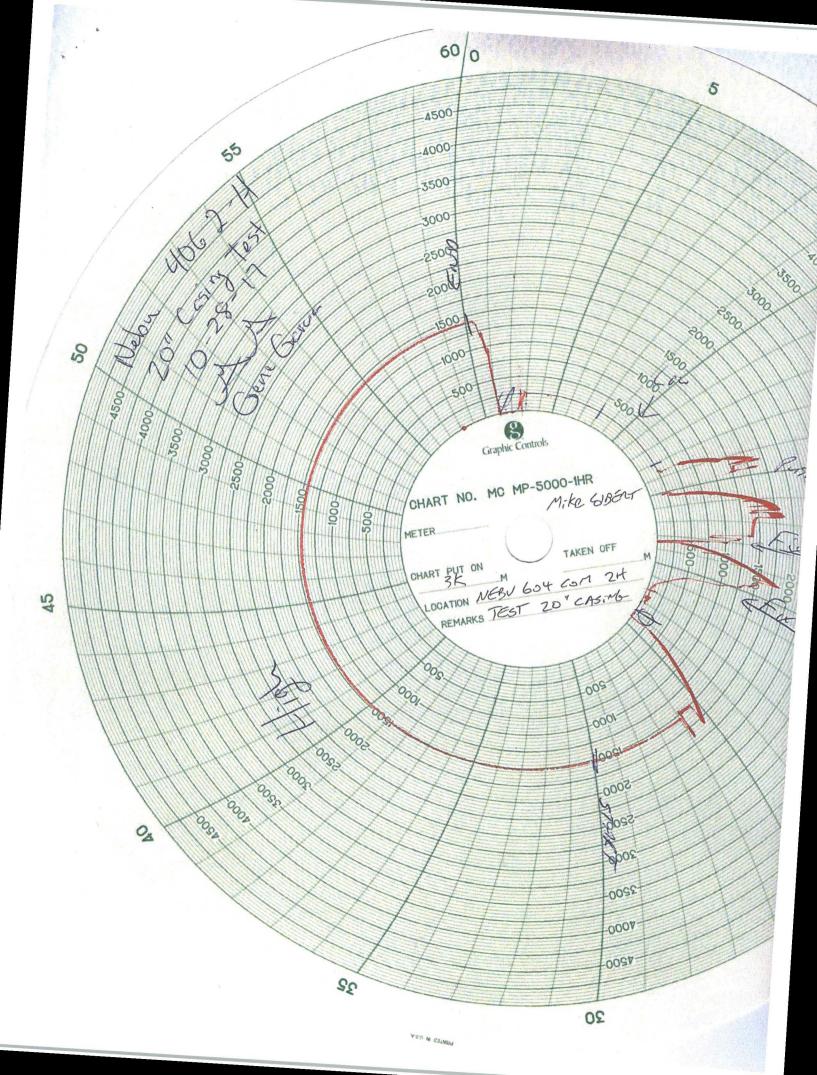

\*\*\*AFTER 8 HRS, FINAL CUT CSG FOR WELLHEAD, INSTALL WELLHEAD, NU TEST CAP AND TEST CSG AND WELLHEAD TO  $\underline{1500}$  PSI FOR 30 MINS ON CHART\*\*\*PASSED