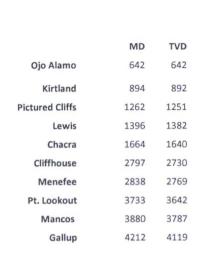

|                                    |                     | 7                                                                                   |  |

## State 2207 36D 193H API # 30-043-21308



Location

SHL: 725' FNL BHL: 1321' FNL

311' FWI 1287' FWL Sec: 36 Sec:36

Twnshp: 22N Rge: 7W Twnshp: 22N Rge: 7W

12 1/4"

8 3/4"

Hole

6 1/8"

Hole

Lat:

Long:

36.100619 -107.535935 Pool Name:

Spud Date: Completion:

WC 22N7W36; Gallup (O)

6/1/2017

9/7/2017

Elevation: 6942' GR County Sandoval

KB 21'



Tubing: Landed @ 5082' w/151jts of 2-7/8"tbg 6.5# J-55 w/ rods & plunger.

| Tubing                             | Depth |
|------------------------------------|-------|
| 2- 7/8" X 7- 1/16 tbg hanger       | 22'   |
| 140jts 2-7/8" tbg                  | 4608' |
| 7" TAC w/ 45k shear                | 4611' |
| 7jts 2-7/8"tbg                     | 4840' |
| 2-7/8" pup jt                      | 4842' |
| tbg pump barrel                    | 4875' |
| Seat Nipple                        | 4876' |
| 2-san screens                      | 4924' |
| gas separator w/ vortex san shield | 4950' |
| 4jts 2-7/8" tbg                    | 5081' |
| 2-7/8" bull plug                   | 5082' |
|                                    |       |

Surface: 9-5/8" csg set @ 335', 11is of J-55. 36#, FC @ 339'.

C