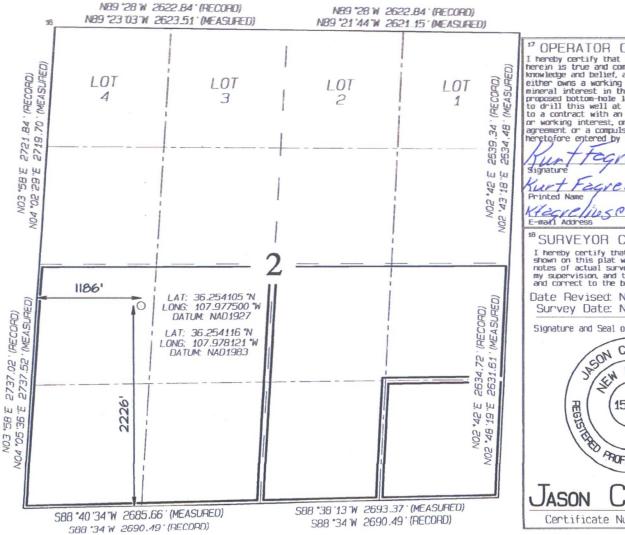

WELL LOCATION AND ACREAGE DEDICATION PLAT

| "API Number "Pool (                 |                | *Pool Coo | tie ³Pool Name                |                                  |                       |                      |               |                |            |  |
|-------------------------------------|----------------|-----------|-------------------------------|----------------------------------|-----------------------|----------------------|---------------|----------------|------------|--|
|                                     |                |           |                               | 71629                            | 3                     | BASIN FRUITLAND COAL |               |                |            |  |
| *Property                           | *Property Code |           |                               | *Property Name                   |                       |                      |               | *Well Number   |            |  |
| PGA UNIT 2                          |                |           |                               |                                  |                       | 3                    |               |                |            |  |
| OGRID No.                           |                |           | *Operator Name                |                                  |                       |                      |               |                | "Elevation |  |
| 006515                              |                |           |                               | DUGAN PRODUCTION CORPORATION     |                       |                      |               |                | 6443       |  |
|                                     |                |           |                               |                                  | <sup>10</sup> Surface | Location             |               |                |            |  |
| UL or lot no.                       | Section        | Township  | Range                         | Lot Idn                          | Feet from the         | North/South line     | Feet from the | East/West line | County     |  |
| L                                   | 5              | 23N       | 11W                           |                                  | 5556                  | SOUTH                | 1186          | WEST           | SAN JUAN   |  |
|                                     |                |           | 1 Botto                       | m Hole                           | Location I            | f Different          | From Surfac   | е              |            |  |
| UL or lot no.                       | Section        | Township  | Range                         | Lat Idn                          | Feet from the         | North/South line     | Feet from the | East/West line | Country    |  |
|                                     |                |           |                               |                                  |                       |                      |               |                |            |  |
| © Dedicated Acres 320.0 Acres - S/2 |                |           | <sup>13</sup> Joint or Infill | <sup>54</sup> Consolidation Code | 15 Order No.          |                      |               |                |            |  |
|                                     | 32             | U.U AU    | ES - 5,                       | 12                               |                       |                      |               |                |            |  |

NO ALLOWABLE WILL BE ASSIGNED TO THIS COMPLETION UNTIL ALL INTERESTS HAVE BEEN CONSOLIDATED OR A NON-STANDARD UNIT HAS BEEN APPROVED BY THE DIVISION

OPERATOR CERTIFICATION I hereby certify that the information contained herein is true and complete to the best of my knowledge and belief, and that this organization either owns a working interest or unleased mineral interest in the land including the proposed bottom-hole location or has a right to drill this well at this location pursuant to a contract with an owner of such a mineral proposed property in the property of the propert or working interest, or to a voluntary pooling agreement or a compulsory pooling order heretofore entered by the division.

18 SURVEYOR CERTIFICATION

I hereby certify that the well location shown on this plat was plotted from field notes of actual surveys made by me or under my supervision, and that the same is true and correct to the best of my belief.

Date Revised: NOVEMBER 15, 2017 Survey Date: NOVEMBER 9, 2017

Signature and Seal of Professional Surveyor

Certificate Number

15269