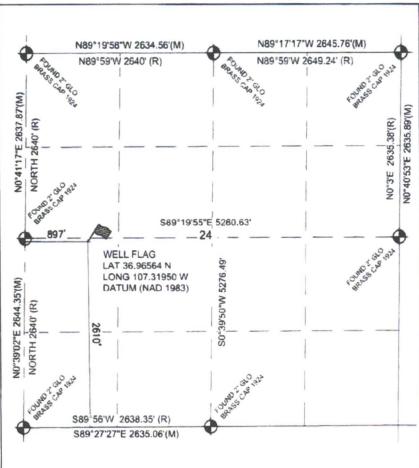

Property Name

SOUTHLAND ROYALTY, LLC

Property Name

Surface Location East/West lin 24 32N 5W 2610 SOUTH 897' WEST RIO ARRIBA P "Bottom Hole Location If Different From Surface ant/West line **5W** 897 WEST 24 32N L 2610 SOUTH RIO ARRIBA 13 Order No. W/2, 320t AC. 1

Survey Date: MAY 15. 2017

Signature and Seal of Professional Surveyor

\*File complete a correct

AFE#

177198