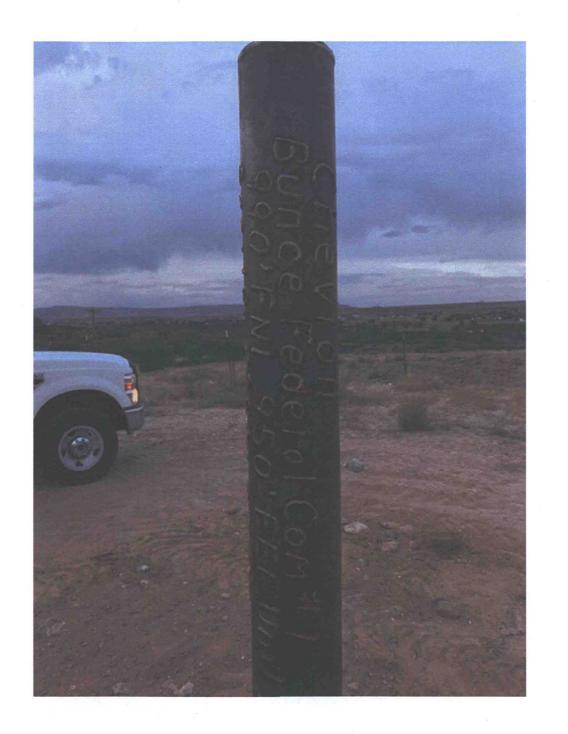

| Form: 3160-5<br>(June 2015) UNITED STATES   DEPARTMENT OF THE INTERIOR<br>BUREAU OF LAND MANAGEMENT   SUNDRY NOTICES AND REPORTS ON WELLS<br>Do not use this form for proposals to drill or to re-enter an<br>abandoned well. Use form 3160-3 (APD) for such proposals.   SUBMIT IN TRIPLICATE - Other instructions on page 2   1. Type of Well   Oil Well Other |                                            |                               |                                   |                             | FORM APPROVED<br>OMB NO. 1004-0137<br>Expires: January 31, 2018<br>5. Lease Serial No.<br>NMSF078716    |                      |  |                                                                                                            |                                                           |                                 |  |  |
|------------------------------------------------------------------------------------------------------------------------------------------------------------------------------------------------------------------------------------------------------------------------------------------------------------------------------------------------------------------|--------------------------------------------|-------------------------------|-----------------------------------|-----------------------------|---------------------------------------------------------------------------------------------------------|----------------------|--|------------------------------------------------------------------------------------------------------------|-----------------------------------------------------------|---------------------------------|--|--|
|                                                                                                                                                                                                                                                                                                                                                                  |                                            |                               |                                   |                             |                                                                                                         |                      |  | <ul><li>6. If Indian, Allottee or Tribe Name</li><li>7. If Unit or CA/Agreement, Name and/or No.</li></ul> |                                                           |                                 |  |  |
|                                                                                                                                                                                                                                                                                                                                                                  |                                            |                               |                                   |                             | 8. Well Name and No.<br>BUNCE FEDERAL COM 1                                                             |                      |  |                                                                                                            |                                                           |                                 |  |  |
|                                                                                                                                                                                                                                                                                                                                                                  |                                            |                               |                                   |                             | 2. Name of Operator Contact: APRIL E POHL<br>FOUR STAR OIL & GAS COMPANY E-Mail: April.Pohl@chevron.com |                      |  |                                                                                                            |                                                           | 9. API Well No.<br>30-045-08113 |  |  |
|                                                                                                                                                                                                                                                                                                                                                                  |                                            |                               |                                   |                             | 3a. Address   3b. Phone No. (ii     332 ROAD 3100   Ph: 505-333-                                        |                      |  |                                                                                                            | e) 10. Field and Pool or Exploratory Area<br>BASIN DAKOTA |                                 |  |  |
| AZTEC, NM 87410<br>4. Location of Well (Footage, Sec., T., R., M., or Survey Description)                                                                                                                                                                                                                                                                        |                                            |                               |                                   | 11. County or Parish, State |                                                                                                         |                      |  |                                                                                                            |                                                           |                                 |  |  |
| Sec 19 T29N R10W NENE 09<br>36.715836 N Lat, 107.909403                                                                                                                                                                                                                                                                                                          |                                            | SAN JUAN COUNTY COUNTY, NM    |                                   |                             |                                                                                                         |                      |  |                                                                                                            |                                                           |                                 |  |  |
| 12. CHECK THE AF                                                                                                                                                                                                                                                                                                                                                 | PPROPRIATE BOX(ES)                         | TO INDICA                     | TE NATURE C                       | F NOTICE                    | , REPORT, OR OTH                                                                                        | IER DATA             |  |                                                                                                            |                                                           |                                 |  |  |
| TYPE OF SUBMISSION                                                                                                                                                                                                                                                                                                                                               | TYPE OF ACTION                             |                               |                                   |                             |                                                                                                         |                      |  |                                                                                                            |                                                           |                                 |  |  |
| □ Notice of Intent                                                                                                                                                                                                                                                                                                                                               | Acidize                                    |                               | Deepen                            |                             | tion (Start/Resume)                                                                                     | □ Water Shut-Off     |  |                                                                                                            |                                                           |                                 |  |  |
| _                                                                                                                                                                                                                                                                                                                                                                | Alter Casing                               | 🗖 Hyd                         | raulic Fracturing                 | Reclam                      | ation                                                                                                   | U Well Integrity     |  |                                                                                                            |                                                           |                                 |  |  |
| Subsequent Report                                                                                                                                                                                                                                                                                                                                                | rt 🗖 Casing Repair                         |                               | New Construction                  |                             | plete                                                                                                   | 🛛 Other              |  |                                                                                                            |                                                           |                                 |  |  |
| Final Abandonment Notice                                                                                                                                                                                                                                                                                                                                         | Change Plans                               |                               | ig and Abandon 🔲 Tempo            |                             | rarily Abandon.                                                                                         |                      |  |                                                                                                            |                                                           |                                 |  |  |
|                                                                                                                                                                                                                                                                                                                                                                  | Convert to Injection Plug Back Water       |                               |                                   | □ Water I                   | r Disposal<br>y proposed work and approximate duration thereof.                                         |                      |  |                                                                                                            |                                                           |                                 |  |  |
| determined that the site is ready for f<br>THIS WELL HAS BEEN PLUC<br>PLEASE SEE ATTACHED PH                                                                                                                                                                                                                                                                     | GGED AND ABANDONED                         | D. RECLAMA                    | TION WORK W                       | AS COMPL                    | ETED AND MARKEI                                                                                         | R ERECTED.           |  |                                                                                                            |                                                           |                                 |  |  |
|                                                                                                                                                                                                                                                                                                                                                                  | OIL CONS. DIV DIST. 3                      |                               |                                   |                             |                                                                                                         |                      |  |                                                                                                            |                                                           |                                 |  |  |
| NOV                                                                                                                                                                                                                                                                                                                                                              |                                            |                               |                                   | 7 2017                      |                                                                                                         |                      |  |                                                                                                            |                                                           |                                 |  |  |
|                                                                                                                                                                                                                                                                                                                                                                  |                                            |                               |                                   |                             |                                                                                                         |                      |  |                                                                                                            |                                                           |                                 |  |  |
| 14. I hereby certify that the foregoing is                                                                                                                                                                                                                                                                                                                       | true and correct                           |                               |                                   |                             |                                                                                                         |                      |  |                                                                                                            |                                                           |                                 |  |  |
| 14. Thereby certify that the foregoing is                                                                                                                                                                                                                                                                                                                        | Electronic Submission #<br>For FOUR STAR O | 395282 verifie<br>IL & GAS CO | d by the BLM We<br>MPANY, sent to | II Informatio               | n System<br>on                                                                                          |                      |  |                                                                                                            |                                                           |                                 |  |  |
| Name (Printed/Typed) APRIL E POHL                                                                                                                                                                                                                                                                                                                                |                                            |                               | Title AUTHORIZED REPRESENTATIVE   |                             |                                                                                                         |                      |  |                                                                                                            |                                                           |                                 |  |  |
| Signature (Electronic Submission)                                                                                                                                                                                                                                                                                                                                |                                            |                               | Date 11/16/2017                   |                             |                                                                                                         |                      |  |                                                                                                            |                                                           |                                 |  |  |
|                                                                                                                                                                                                                                                                                                                                                                  | THIS SPACE FO                              | OR FEDERA                     | L OR STATE                        | OFFICE U                    | SE                                                                                                      |                      |  |                                                                                                            |                                                           |                                 |  |  |
| Approved By Accepted for Record                                                                                                                                                                                                                                                                                                                                  |                                            |                               | Title                             |                             |                                                                                                         | Date 11/20/1-        |  |                                                                                                            |                                                           |                                 |  |  |
| ertify that the applicant holds legal or equivient would entitle the applicant to condu-<br>entity would entitle the applicant to condu-                                                                                                                                                                                                                         | uitable title to those rights in the       | subject lease                 | Office                            |                             |                                                                                                         |                      |  |                                                                                                            |                                                           |                                 |  |  |
| Title 18 U.S.C. Section 1001 and Title 43 States any false, fictitious or fraudulent                                                                                                                                                                                                                                                                             |                                            |                               |                                   |                             | ake to any department or                                                                                | agency of the United |  |                                                                                                            |                                                           |                                 |  |  |
| Instructions on page 2) <b>** OPERA</b>                                                                                                                                                                                                                                                                                                                          | OR-SUBMITTED ** O                          | PERATOR-                      | SUBMITTED                         | ** OPERA                    | OR-SUBMITTED                                                                                            | **                   |  |                                                                                                            |                                                           |                                 |  |  |
| NMOCDEX                                                                                                                                                                                                                                                                                                                                                          |                                            |                               |                                   |                             |                                                                                                         | 2                    |  |                                                                                                            |                                                           |                                 |  |  |