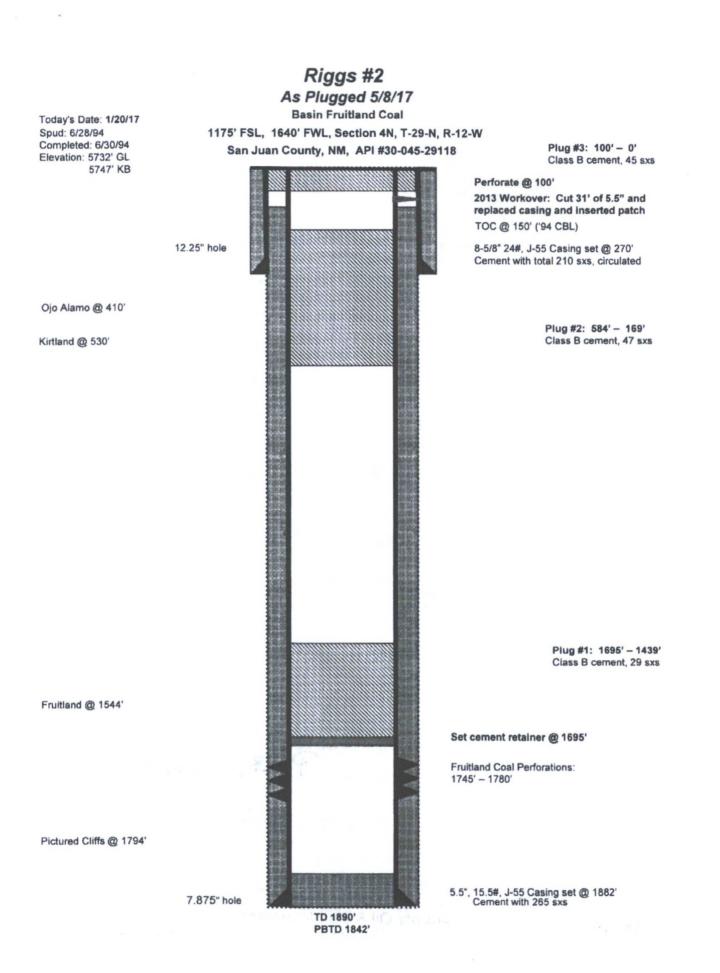

| Office                                                                                                                                                                                                                                                                                                                  | tate of New Mexico<br>Inerals and Natural Resources | Form C-103<br>Revised August 1, 2011              |
|-------------------------------------------------------------------------------------------------------------------------------------------------------------------------------------------------------------------------------------------------------------------------------------------------------------------------|-----------------------------------------------------|---------------------------------------------------|
| 1625 N. French Dr., Hobbs, NM 88240                                                                                                                                                                                                                                                                                     | interais and Natural Resources                      | WELL API NO.                                      |
| 811 3. First St., Pitesia, 199 00210                                                                                                                                                                                                                                                                                    | NSERVATION DIVISION<br>0 South St. Francis Dr.      | 30-045-29118     5. Indicate Type of Lease        |
| 1000 Die Brezon Dd. Artee NM 97410                                                                                                                                                                                                                                                                                      | Santa Fe, NM 87505                                  | STATE FEE                                         |
| District IV – (505) 476-3460<br>1220 S. St. Francis Dr., Santa Fe, NM<br>87505                                                                                                                                                                                                                                          | Santa FC, 19191 87505                               | 6. State Oil & Gas Lease No.                      |
| SUNDRY NOTICES AND REPORTS ON WELLS<br>(DO NOT USE THIS FORM FOR PROPOSALS TO DRILL OR TO DEEPEN OR PLUG BACK TO A<br>DIFFERENT RESERVOIR. USE "APPLICATION FOR PERMIT" (FORM C-101) FOR SUCH                                                                                                                           |                                                     | 7. Lease Name or Unit Agreement Name<br>Riggs     |
| PROPOSALS.) 1. Type of Well: Oil Well Gas Well Other                                                                                                                                                                                                                                                                    |                                                     | 8. Well Number 2                                  |
| 2. Name of Operator Four Star Gas & Oil Company                                                                                                                                                                                                                                                                         |                                                     | 9. OGRID Number 131994                            |
| 3. Address of Operator         ATTN: Regulatory Specialist         332 Road 3100 Aztec, New Mexico 87410                                                                                                                                                                                                                |                                                     | 10. Pool name or Wildcat<br>Blanco Fruitland Coal |
| 4. Well Location                                                                                                                                                                                                                                                                                                        |                                                     |                                                   |
| Unit LetterN_:_1175feet from theS_ line and _16401feet from theWline                                                                                                                                                                                                                                                    |                                                     |                                                   |
| Section 4 Township 29N Range 12W NMPM County San Juan                                                                                                                                                                                                                                                                   |                                                     |                                                   |
| 11. Elevation<br>5732'                                                                                                                                                                                                                                                                                                  | Show whether DR, RKB, RT, GR, etc.,                 |                                                   |
| 12. Check Appropriate Box to Indicate Nature of Notice, Report or Other Data                                                                                                                                                                                                                                            |                                                     |                                                   |
| NOTICE OF INTENTION TO:       SUBSEQUENT REPORT OF:         PERFORM REMEDIAL WORK       PLUG AND ABANDON       REMEDIAL WORK       ALTERING CASING         TEMPORARILY ABANDON       CHANGE PLANS       COMMENCE DRILLING OPNS.       P AND A         PULL OR ALTER CASING       MULTIPLE COMPL       CASING/CEMENT JOB |                                                     |                                                   |
| DOWNHOLE COMMINGLE                                                                                                                                                                                                                                                                                                      | OTHER:                                              |                                                   |
| 13. Describe proposed or completed operations. (Clearly state all pertinent details, and give pertinent dates, including estimated date                                                                                                                                                                                 |                                                     |                                                   |
| of starting any proposed work). SEE RULE 19.15.7.14 NMAC. For Multiple Completions: Attach wellbore diagram of proposed completion or recompletion. 5/4/2017                                                                                                                                                            |                                                     |                                                   |
| Check well pressures: 2 3/8in tbg-0 psi, 5.5in csg-10 psi, BH-0 psi. Open well. RD tbg equip. RU rod equip. Unseat rod pump; LD polish rod.<br>TOOH, LD 68 3/4in rods, 2in sinker bars, 4ft guided pony- rod pump. SWIFN.                                                                                               |                                                     |                                                   |
| 5/5/2017                                                                                                                                                                                                                                                                                                                |                                                     |                                                   |
| ND wellhead. NU BOP, install 2 3/8in sub, PT 2 3/8in pipe rams to 800#, test good.<br>Pull tbg hanger, found a chemical liner. Got a pair of clippers for bands; company rep request to cut in 10ft sections, LD.                                                                                                       |                                                     |                                                   |
| TOOH, LD chemical line. Tally 67 jts tbg w 6ft sub, SN and MA. Round trip 5.5in string mill to 1708ft.                                                                                                                                                                                                                  |                                                     |                                                   |
| PU 5 1/2in CR and TIH; set CR at 1695ft. Load tbg w 6 BBLs, PT tbg to 1000#; test good. Release, sting out of CR. Est circ w 35 BBLs; pumped 45 BBLs total. PT csg to 800#; test good.                                                                                                                                  |                                                     |                                                   |
| Plug 1 - PC- FRLD tops, with CR at 1695ft mix, pump 29 sxs, (34.22 cu/ft, 15.7#), Class B cement 1695ft to 1439ft TOC.                                                                                                                                                                                                  |                                                     |                                                   |
| LD tbg to 584ft, est circ w 2 BBLs.                                                                                                                                                                                                                                                                                     |                                                     | OIL CONS. DIV DIST. 3                             |
| Plug 2 - Kirtland, Surface Csg. Shoe, Ojo Alamo tops, spot 47 sxs, (55.46 cu/ft, 15.6#), Class B cement 584ft to 169ft TOC.                                                                                                                                                                                             |                                                     |                                                   |
| LD remaining tog. SWIFN. MAY 2 3 2017<br>5/8/2017                                                                                                                                                                                                                                                                       |                                                     |                                                   |
| RU WL. Perf 3 squeeze holes @ 100ft. Est circ out BH w 1 BBL; pump 5 BBLs total. RD WL. RD tbg equip. ND BOP. NU WH.                                                                                                                                                                                                    |                                                     |                                                   |
| Plug 3 - Surface, mix and pump 45 sxs, (53.1 cu/ft, 15.5#), Class B cement 100ft to 0ft, w/12 sxs csg, 33 sxs annulus; good cement returns out BH. RDMO.                                                                                                                                                                |                                                     |                                                   |
| Spud Date:                                                                                                                                                                                                                                                                                                              | Rig Release Date:                                   | Control 1                                         |
|                                                                                                                                                                                                                                                                                                                         |                                                     | 8                                                 |
| I hereby certify that the information above is true and complete to the best of my knowledge and belief.                                                                                                                                                                                                                |                                                     |                                                   |
| SIGNATURE April TITLE Permitting Specialist DATE 5/23/2017                                                                                                                                                                                                                                                              |                                                     |                                                   |
| Type or print name April E. Pohl E-mail address:April.Pohl@chevron.com PHONE:505-333-1941                                                                                                                                                                                                                               |                                                     |                                                   |
| APPROVED A Deputy Oil & Gas Inspector.                                                                                                                                                                                                                                                                                  |                                                     |                                                   |
| BY: TITLE District #3 DATE 9/15/17                                                                                                                                                                                                                                                                                      |                                                     |                                                   |
| Conditions of Approval (if any):                                                                                                                                                                                                                                                                                        |                                                     |                                                   |
|                                                                                                                                                                                                                                                                                                                         |                                                     |                                                   |