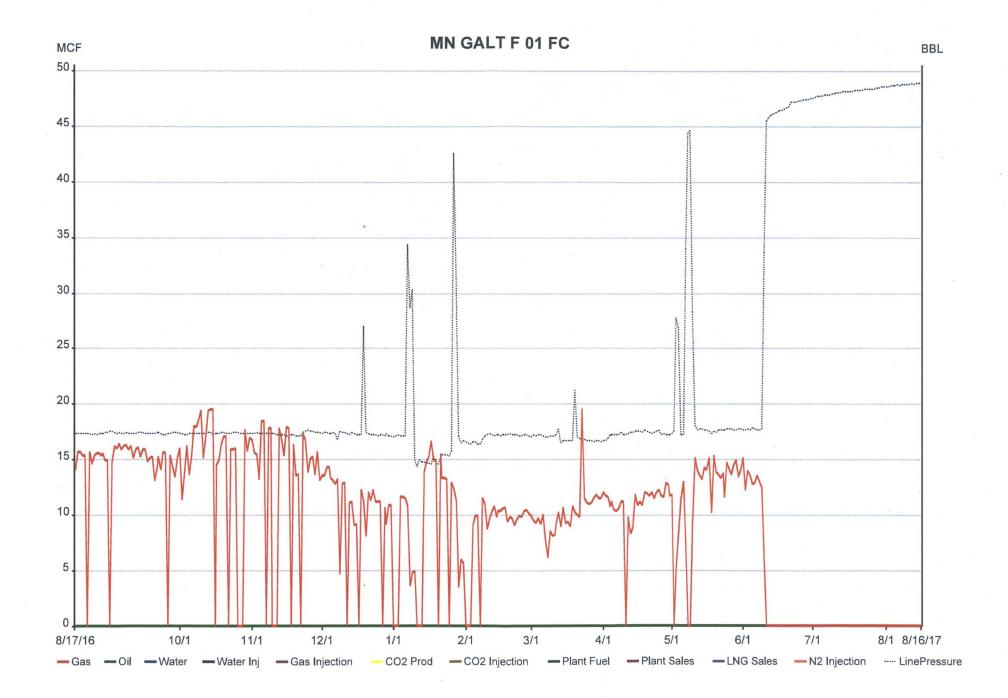

| Form 3160-5<br>(June 2015)                                                                                                                                        | DEPARTMENT OF THE I                                                                                                                                                                  | UNITED STATES<br>DEPARTMENT OF THE INTERIOR<br>BUREAU OF LAND MANAGEMENT                     |                                                      | FORM APPROVED<br>OMB NO. 1004-0137<br>Expires: January 31, 2018 |  |
|-------------------------------------------------------------------------------------------------------------------------------------------------------------------|--------------------------------------------------------------------------------------------------------------------------------------------------------------------------------------|----------------------------------------------------------------------------------------------|------------------------------------------------------|-----------------------------------------------------------------|--|
| 9                                                                                                                                                                 |                                                                                                                                                                                      |                                                                                              |                                                      | o.<br>34                                                        |  |
| SUNDRY NOTICES AND REPORTS ON WELLS<br>Do not use this form for proposals to drill or to re-enter an<br>abandoned well. Use form 3160-3 (APD) for such proposals. |                                                                                                                                                                                      |                                                                                              | 6. If Indian, Allot                                  | tee or Tribe Name                                               |  |
| SU                                                                                                                                                                | BMIT IN TRIPLICATE - Other ins                                                                                                                                                       | tructions on page 2                                                                          | 7. If Unit or CA/A                                   | Agreement, Name and/or No.                                      |  |
| 1. Type of Well<br>☐ Oil Well ⊠ Gas Well ☐ Other                                                                                                                  |                                                                                                                                                                                      |                                                                                              | 8. Well Name and No.<br>GALT F 1                     |                                                                 |  |
| 2. Name of Operator<br>XTO ENERGY INC                                                                                                                             |                                                                                                                                                                                      |                                                                                              | 9. API Well No.<br>30-045-0680                       | 9. API Well No.<br>30-045-06803-00-S1                           |  |
| 3a. Address<br>600 E EXCHANGE AVE<br>FORT WORTH, TX 76164                                                                                                         |                                                                                                                                                                                      | 3b. Phone No. (include area code<br>Ph: 505-333-3215                                         | i) 10. Field and Poo<br>BASIN FRU                    | l or Exploratory Area                                           |  |
|                                                                                                                                                                   | age, Sec., T., R., M., or Survey Description                                                                                                                                         | n)                                                                                           | 11. County or Parish, State                          |                                                                 |  |
| Sec 1 T27N R10W S<br>36.599410 N Lat, 10                                                                                                                          | WSW 0990FSL 0990FWL<br>7.852040 W Lon                                                                                                                                                |                                                                                              | SAN JUAN                                             | SAN JUAN COUNTY, NM                                             |  |
| 12. CHECK                                                                                                                                                         | THE APPROPRIATE BOX(ES)                                                                                                                                                              | TO INDICATE NATURE O                                                                         | )F NOTICE, REPORT, OR (                              | OTHER DATA                                                      |  |
| TYPE OF SUBMISS                                                                                                                                                   | ION                                                                                                                                                                                  | TYPE OF ACTION                                                                               |                                                      |                                                                 |  |
| Distant Classes                                                                                                                                                   | □ Acidize                                                                                                                                                                            | Deepen                                                                                       | □ Production (Start/Resume                           | e) 🗖 Water Shut-Off                                             |  |
| Notice of Intent                                                                                                                                                  | □ Alter Casing                                                                                                                                                                       | Hydraulic Fracturing                                                                         | □ Reclamation                                        | U Well Integrity                                                |  |
| Subsequent Report                                                                                                                                                 | Casing Repair                                                                                                                                                                        | □ New Construction                                                                           | Recomplete                                           | 🛛 Other                                                         |  |
| Final Abandonment Notice                                                                                                                                          | Notice Change Plans                                                                                                                                                                  | Plug and Abandon                                                                             | Temporarily Abandon                                  | orarily Abandon ShutIn Notice                                   |  |
|                                                                                                                                                                   | Convert to Injection                                                                                                                                                                 | Plug Back                                                                                    | Water Disposal                                       |                                                                 |  |
| days due to economi<br>attached). No surfact<br>period. The well will l                                                                                           | ts, XTO Energy Inc. is requesting<br>ic reasons. This well last produced<br>e or subsurface equipment has be<br>be re-evaluated yearly based on e<br>rm shut-in compliance agreement | l in Aug 2017 (12 month prod<br>en nor will be removed during<br>conomic and operational con | uction data is<br>9 this shut-in<br>siderations. XTO | ONS. DIV DIST. 3<br>OV 27 2017                                  |  |
|                                                                                                                                                                   |                                                                                                                                                                                      |                                                                                              | N                                                    | OV 27 2017                                                      |  |
| SI status any                                                                                                                                                     | useved until NI                                                                                                                                                                      | 12018                                                                                        |                                                      |                                                                 |  |
| 14. I hereby certify that the                                                                                                                                     |                                                                                                                                                                                      | 393038 verified by the BLM We                                                                | Il Information System                                |                                                                 |  |
|                                                                                                                                                                   | For XTO I<br>Committed to AFMSS for process                                                                                                                                          | ENERGY INC, sent to the Farm                                                                 | nington                                              |                                                                 |  |
| Name (Printed/Typed)                                                                                                                                              | RHONDA SMITH                                                                                                                                                                         |                                                                                              | LATORY CLERK                                         |                                                                 |  |
| Signature (                                                                                                                                                       | Electronic Submission)                                                                                                                                                               | Date 10/25/2                                                                                 | 2017                                                 |                                                                 |  |
|                                                                                                                                                                   | THIS SPACE FO                                                                                                                                                                        | OR FEDERAL OR STATE                                                                          | OFFICE USE                                           |                                                                 |  |
| Approved By_WILLIAM 7                                                                                                                                             |                                                                                                                                                                                      |                                                                                              | EUM ENGINEER                                         | Date 11/21/201                                                  |  |
| Conditions of approval, if any, certify that the applicant holds                                                                                                  | are attached. Approval of this notice does<br>legal or equitable title to those rights in the<br>ant to conduct operations thereon.                                                  |                                                                                              | gton                                                 |                                                                 |  |
|                                                                                                                                                                   | nd Title 43 U.S.C. Section 1212, make it a fraudulent statements or representations as                                                                                               |                                                                                              |                                                      | nt or agency of the United                                      |  |
| (Instructions on page 2) <b>** B</b>                                                                                                                              | LM REVISED ** BLM REVISEI                                                                                                                                                            |                                                                                              | M REVISED ** BLM REVI                                | SED **                                                          |  |
|                                                                                                                                                                   |                                                                                                                                                                                      |                                                                                              |                                                      |                                                                 |  |