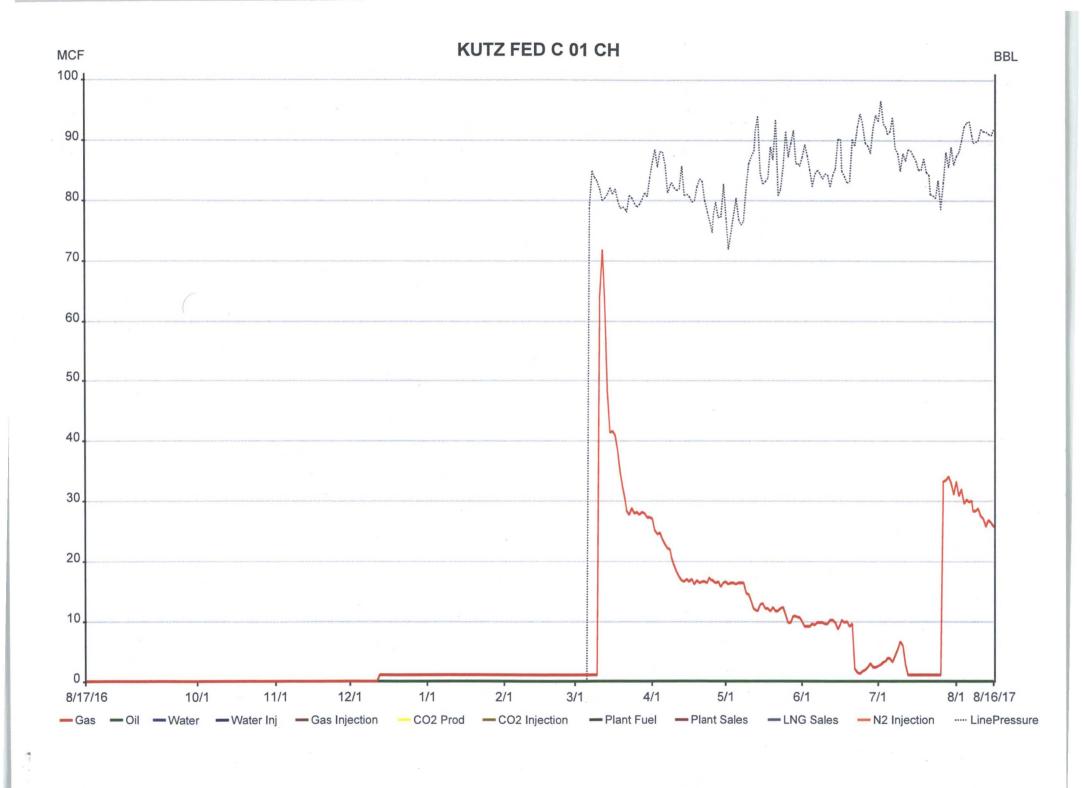

## UNITED STATES DEPARTMENT OF THE INTERIOR

FORM APPROVED OMB NO. 1004-0137 Expires: January 31, 2018

| SUNDRY NOTICES AND REPORTS ON WELLS  Do not use this form for proposals to drill or to re-enter an abandoned well. Use form 3160-3 (APD) for such proposals.                                                                                                                                                                                                                                                                                                                                                                                                                                                                                                                                                                                                                                                                                                                                                                                                                                                                                                               |                                                                    |                 |                             |                                        | 5. Lease Serial No.<br>NMSF077383           |       |                                  |  |
|----------------------------------------------------------------------------------------------------------------------------------------------------------------------------------------------------------------------------------------------------------------------------------------------------------------------------------------------------------------------------------------------------------------------------------------------------------------------------------------------------------------------------------------------------------------------------------------------------------------------------------------------------------------------------------------------------------------------------------------------------------------------------------------------------------------------------------------------------------------------------------------------------------------------------------------------------------------------------------------------------------------------------------------------------------------------------|--------------------------------------------------------------------|-----------------|-----------------------------|----------------------------------------|---------------------------------------------|-------|----------------------------------|--|
|                                                                                                                                                                                                                                                                                                                                                                                                                                                                                                                                                                                                                                                                                                                                                                                                                                                                                                                                                                                                                                                                            |                                                                    |                 |                             |                                        | 6. If Indian, Allottee or Tribe Name        |       |                                  |  |
| SUBMIT IN TRIPLICATE - Other instructions on page 2                                                                                                                                                                                                                                                                                                                                                                                                                                                                                                                                                                                                                                                                                                                                                                                                                                                                                                                                                                                                                        |                                                                    |                 |                             |                                        | 7. If Unit or CA/Agreement, Name and/or No. |       |                                  |  |
| Type of Well     Oil Well                                                                                                                                                                                                                                                                                                                                                                                                                                                                                                                                                                                                                                                                                                                                                                                                                                                                                                                                                                                                                                                  |                                                                    |                 |                             |                                        | 8. Well Name and No. KUTZ FEDERAL C 1       |       |                                  |  |
| 2. Name of Operator XTO ENERGY INC                                                                                                                                                                                                                                                                                                                                                                                                                                                                                                                                                                                                                                                                                                                                                                                                                                                                                                                                                                                                                                         | 9. API Well No.<br>.com 30-045-26055-00-S1                         |                 |                             |                                        |                                             |       |                                  |  |
|                                                                                                                                                                                                                                                                                                                                                                                                                                                                                                                                                                                                                                                                                                                                                                                                                                                                                                                                                                                                                                                                            |                                                                    |                 | (include area code)         | 10. Field and Pool or Exploratory Area |                                             |       |                                  |  |
|                                                                                                                                                                                                                                                                                                                                                                                                                                                                                                                                                                                                                                                                                                                                                                                                                                                                                                                                                                                                                                                                            | Ph: 505-333-3215                                                   |                 |                             | OTERO CHACRÁ                           |                                             |       |                                  |  |
| ENGLEWOOD, CO 80112  4. Location of Well (Footage, Sec., T., R., M., or Survey Description)                                                                                                                                                                                                                                                                                                                                                                                                                                                                                                                                                                                                                                                                                                                                                                                                                                                                                                                                                                                |                                                                    |                 |                             | 11. County or Parish,                  | County or Parish, State                     |       |                                  |  |
| Sec 27 T28N R10W SWNE 1850FNL 1850FEL 36.635330 N Lat, 107.879750 W Lon                                                                                                                                                                                                                                                                                                                                                                                                                                                                                                                                                                                                                                                                                                                                                                                                                                                                                                                                                                                                    |                                                                    |                 |                             |                                        | SAN JUAN COUNTY, NM                         |       |                                  |  |
| 12. CHECK THE AR                                                                                                                                                                                                                                                                                                                                                                                                                                                                                                                                                                                                                                                                                                                                                                                                                                                                                                                                                                                                                                                           | PPROPRIATE BOX(ES)                                                 | TO INDICA       | TE NATURE O                 | F NOTICE,                              | REPORT, OR OT                               | HER I | DATA                             |  |
| TYPE OF SUBMISSION                                                                                                                                                                                                                                                                                                                                                                                                                                                                                                                                                                                                                                                                                                                                                                                                                                                                                                                                                                                                                                                         | TYPE OF ACTION                                                     |                 |                             |                                        |                                             |       |                                  |  |
| Notice of Intent □ Subsequent Report                                                                                                                                                                                                                                                                                                                                                                                                                                                                                                                                                                                                                                                                                                                                                                                                                                                                                                                                                                                                                                       | ☐ Acidize ☐ Alter Casing                                           |                 | raulic Fracturing           | Reclam                                 | ☐ Production (Start/Resume) ☐ Reclamation   |       | Water Shut-Off<br>Well Integrity |  |
|                                                                                                                                                                                                                                                                                                                                                                                                                                                                                                                                                                                                                                                                                                                                                                                                                                                                                                                                                                                                                                                                            | Casing Repair                                                      | _               | Construction                | Recomplete                             |                                             |       | ☑ Other ShutIn Notice            |  |
| ☐ Final Abandonment Notice                                                                                                                                                                                                                                                                                                                                                                                                                                                                                                                                                                                                                                                                                                                                                                                                                                                                                                                                                                                                                                                 | ☐ Change Plans ☐ Convert to Injection                              |                 | and Abandon                 | _                                      | ☐ Temporarily Abandon ☐ Water Disposal      |       |                                  |  |
| Attach the Bond under which the work will be performed or provide the Bond No. on file with BLM/BIA. Required subsequent reports must be filed within 30 days following completion of the involved operations. If the operation results in a multiple completion or recompletion in a new interval, a Form 3160-4 must be filed once testing has been completed. Final Abandonment Notices must be filed only after all requirements, including reclamation, have been completed and the operator has determined that the site is ready for final inspection.  Per BLM requirements, XTO Energy Inc. is requesting to leave this well shut-in for longer than 90 days due to economic reasons. This well last produced in Aug 2017 (12 month production data is attached). No surface or subsurface equipment has been nor will be removed during this shut-in period. The well will be re-evaluated yearly based on economic and operational considerations. XTO Energy has a long term shut-in compliance agreement with the NMOCD (ACOI No. 2017-002) dated 08/02/2017. |                                                                    |                 |                             |                                        |                                             |       |                                  |  |
|                                                                                                                                                                                                                                                                                                                                                                                                                                                                                                                                                                                                                                                                                                                                                                                                                                                                                                                                                                                                                                                                            | Electronic Submission #<br>For XTO E<br>itted to AFMSS for process | ENERGY INC,     | sent to the Farm            | ngton<br>n 11/02/2017                  | (18WMT0067SE)                               |       |                                  |  |
| Name (Printed/Typed) RHONDA SMITH                                                                                                                                                                                                                                                                                                                                                                                                                                                                                                                                                                                                                                                                                                                                                                                                                                                                                                                                                                                                                                          |                                                                    |                 | Title REGULATORY CLERK      |                                        |                                             |       |                                  |  |
| Signature (Electronic S                                                                                                                                                                                                                                                                                                                                                                                                                                                                                                                                                                                                                                                                                                                                                                                                                                                                                                                                                                                                                                                    | Submission)                                                        | Date 10/25/2017 |                             |                                        |                                             |       |                                  |  |
|                                                                                                                                                                                                                                                                                                                                                                                                                                                                                                                                                                                                                                                                                                                                                                                                                                                                                                                                                                                                                                                                            | THIS SPACE FO                                                      | OR FEDERA       | L OR STATE                  | OFFICE U                               | SE                                          |       |                                  |  |
| Approved By WILLIAM TAMBEKOU  Conditions of approval, if any, are attached. Approval of this notice does not warrant or certify that the applicant holds legal or equitable title to those rights in the subject lease which would entitle the applicant to conduct operations thereon.                                                                                                                                                                                                                                                                                                                                                                                                                                                                                                                                                                                                                                                                                                                                                                                    |                                                                    |                 | TitlePETROLE Office Farming |                                        | EER                                         |       | Date 11/02/2017                  |  |