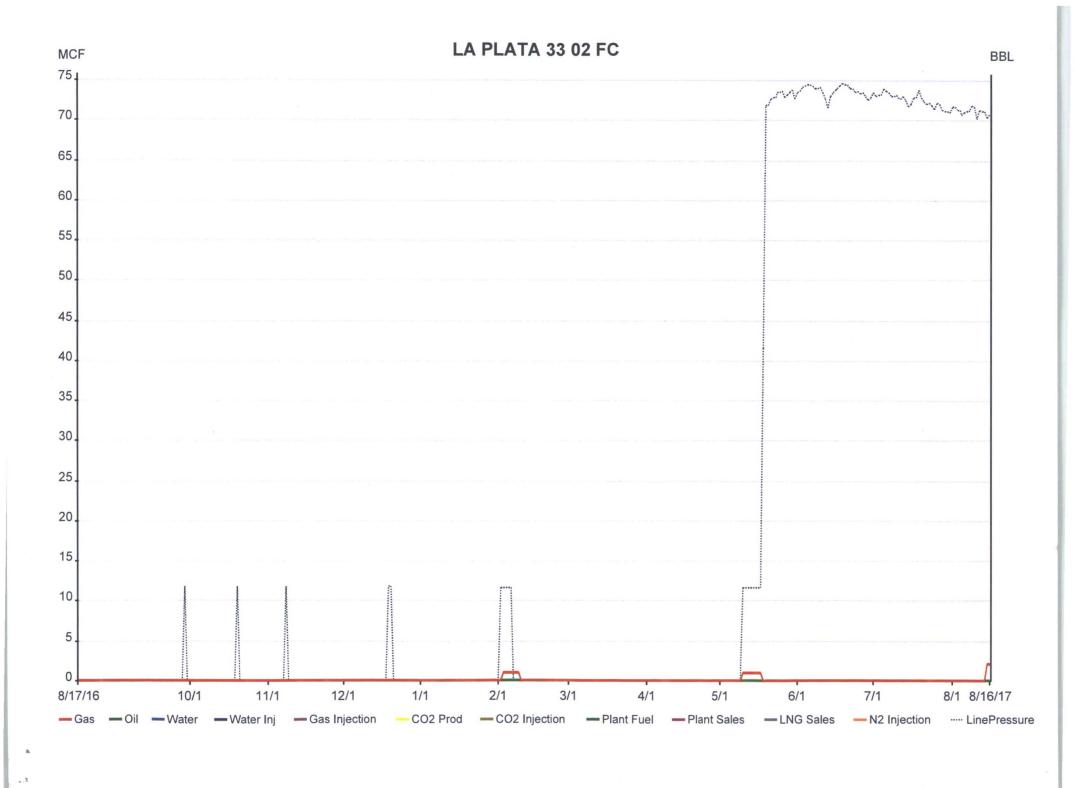

| abandoned wel                                                                                                                                                                                                                                                                                                                                                                                                                                                                                                                                                                                                                                                                                                                                                                                                                                                                                                                                                                                                                                                                                                                                                                                                                                                                                                                                                                                                                                                                                                                                                                                                                                                                                                                                                                                                                                                                                                                                                                                                                                                                                                         | 6. If Indian, Allottee or Tribe Name                                                           |                                         |                                                                |                                                             |                     |  |  |  |
|-----------------------------------------------------------------------------------------------------------------------------------------------------------------------------------------------------------------------------------------------------------------------------------------------------------------------------------------------------------------------------------------------------------------------------------------------------------------------------------------------------------------------------------------------------------------------------------------------------------------------------------------------------------------------------------------------------------------------------------------------------------------------------------------------------------------------------------------------------------------------------------------------------------------------------------------------------------------------------------------------------------------------------------------------------------------------------------------------------------------------------------------------------------------------------------------------------------------------------------------------------------------------------------------------------------------------------------------------------------------------------------------------------------------------------------------------------------------------------------------------------------------------------------------------------------------------------------------------------------------------------------------------------------------------------------------------------------------------------------------------------------------------------------------------------------------------------------------------------------------------------------------------------------------------------------------------------------------------------------------------------------------------------------------------------------------------------------------------------------------------|------------------------------------------------------------------------------------------------|-----------------------------------------|----------------------------------------------------------------|-------------------------------------------------------------|---------------------|--|--|--|
| SUBMIT IN 1                                                                                                                                                                                                                                                                                                                                                                                                                                                                                                                                                                                                                                                                                                                                                                                                                                                                                                                                                                                                                                                                                                                                                                                                                                                                                                                                                                                                                                                                                                                                                                                                                                                                                                                                                                                                                                                                                                                                                                                                                                                                                                           | 7. If Unit or CA/Agreement, Name and/or No. NMNM95703                                          |                                         |                                                                |                                                             |                     |  |  |  |
| 1. Type of Well                                                                                                                                                                                                                                                                                                                                                                                                                                                                                                                                                                                                                                                                                                                                                                                                                                                                                                                                                                                                                                                                                                                                                                                                                                                                                                                                                                                                                                                                                                                                                                                                                                                                                                                                                                                                                                                                                                                                                                                                                                                                                                       | COAL RED METHANE                                                                               |                                         |                                                                | 8. Well Name and No.<br>LA PLATA 33 2                       |                     |  |  |  |
| ☐ Oil Well ☐ Gas Well ☑ Oth  2. Name of Operator                                                                                                                                                                                                                                                                                                                                                                                                                                                                                                                                                                                                                                                                                                                                                                                                                                                                                                                                                                                                                                                                                                                                                                                                                                                                                                                                                                                                                                                                                                                                                                                                                                                                                                                                                                                                                                                                                                                                                                                                                                                                      | ner: COAL BED METHANE  Contact: RHONDA S                                                       | MITH                                    |                                                                | 9. API Well No.                                             |                     |  |  |  |
| XTO ENÉRGY INC                                                                                                                                                                                                                                                                                                                                                                                                                                                                                                                                                                                                                                                                                                                                                                                                                                                                                                                                                                                                                                                                                                                                                                                                                                                                                                                                                                                                                                                                                                                                                                                                                                                                                                                                                                                                                                                                                                                                                                                                                                                                                                        | E-Mail: rhonda_smith@xtoenerg                                                                  |                                         |                                                                | 30-045-29275-00-S1                                          |                     |  |  |  |
| 3a. Address                                                                                                                                                                                                                                                                                                                                                                                                                                                                                                                                                                                                                                                                                                                                                                                                                                                                                                                                                                                                                                                                                                                                                                                                                                                                                                                                                                                                                                                                                                                                                                                                                                                                                                                                                                                                                                                                                                                                                                                                                                                                                                           | 3b. Phone N<br>Ph: 505-3                                                                       | o. (include area code)<br>33-3215       |                                                                | Field and Pool or Exploratory Area     BASIN FRUITLAND COAL |                     |  |  |  |
| ENGLEWOOD, CO 80112                                                                                                                                                                                                                                                                                                                                                                                                                                                                                                                                                                                                                                                                                                                                                                                                                                                                                                                                                                                                                                                                                                                                                                                                                                                                                                                                                                                                                                                                                                                                                                                                                                                                                                                                                                                                                                                                                                                                                                                                                                                                                                   |                                                                                                |                                         |                                                                |                                                             |                     |  |  |  |
| 4. Location of Well (Footage, Sec., T                                                                                                                                                                                                                                                                                                                                                                                                                                                                                                                                                                                                                                                                                                                                                                                                                                                                                                                                                                                                                                                                                                                                                                                                                                                                                                                                                                                                                                                                                                                                                                                                                                                                                                                                                                                                                                                                                                                                                                                                                                                                                 |                                                                                                |                                         | 8.                                                             | 11. County or Parish, State                                 |                     |  |  |  |
| Sec 33 T32N R13W NENE 79<br>36.948471 N Lat, 108.201965                                                                                                                                                                                                                                                                                                                                                                                                                                                                                                                                                                                                                                                                                                                                                                                                                                                                                                                                                                                                                                                                                                                                                                                                                                                                                                                                                                                                                                                                                                                                                                                                                                                                                                                                                                                                                                                                                                                                                                                                                                                               |                                                                                                |                                         |                                                                | SAN JUAN COUNTY, NM                                         |                     |  |  |  |
| 12. CHECK THE APPROPRIATE BOX(ES) TO INDICATE NATURE OF NOTICE, REPORT, OR OTHER DATA                                                                                                                                                                                                                                                                                                                                                                                                                                                                                                                                                                                                                                                                                                                                                                                                                                                                                                                                                                                                                                                                                                                                                                                                                                                                                                                                                                                                                                                                                                                                                                                                                                                                                                                                                                                                                                                                                                                                                                                                                                 |                                                                                                |                                         |                                                                |                                                             |                     |  |  |  |
| TYPE OF SUBMISSION                                                                                                                                                                                                                                                                                                                                                                                                                                                                                                                                                                                                                                                                                                                                                                                                                                                                                                                                                                                                                                                                                                                                                                                                                                                                                                                                                                                                                                                                                                                                                                                                                                                                                                                                                                                                                                                                                                                                                                                                                                                                                                    |                                                                                                | TYPE OF                                 | TYPE OF ACTION                                                 |                                                             |                     |  |  |  |
| Notice of Intent     ■     Notice of Intent     Not | ☐ Acidize ☐ De                                                                                 | epen                                    | ☐ Product                                                      | on (Start/Resume)                                           | ■ Water Shut-Off    |  |  |  |
|                                                                                                                                                                                                                                                                                                                                                                                                                                                                                                                                                                                                                                                                                                                                                                                                                                                                                                                                                                                                                                                                                                                                                                                                                                                                                                                                                                                                                                                                                                                                                                                                                                                                                                                                                                                                                                                                                                                                                                                                                                                                                                                       | ☐ Alter Casing ☐ Hy                                                                            | draulic Fracturing                      | ☐ Reclama                                                      | ation                                                       | ■ Well Integrity    |  |  |  |
| ☐ Subsequent Report                                                                                                                                                                                                                                                                                                                                                                                                                                                                                                                                                                                                                                                                                                                                                                                                                                                                                                                                                                                                                                                                                                                                                                                                                                                                                                                                                                                                                                                                                                                                                                                                                                                                                                                                                                                                                                                                                                                                                                                                                                                                                                   | ☐ Casing Repair ☐ Ne                                                                           | w Construction                          | ☐ Recomp                                                       | lete                                                        | Other ShutIn Notice |  |  |  |
| ☐ Final Abandonment Notice                                                                                                                                                                                                                                                                                                                                                                                                                                                                                                                                                                                                                                                                                                                                                                                                                                                                                                                                                                                                                                                                                                                                                                                                                                                                                                                                                                                                                                                                                                                                                                                                                                                                                                                                                                                                                                                                                                                                                                                                                                                                                            | ☐ Change Plans ☐ Plu                                                                           | ig and Abandon                          | ☐ Tempor                                                       | arily Abandon                                               | Shutin Notice       |  |  |  |
|                                                                                                                                                                                                                                                                                                                                                                                                                                                                                                                                                                                                                                                                                                                                                                                                                                                                                                                                                                                                                                                                                                                                                                                                                                                                                                                                                                                                                                                                                                                                                                                                                                                                                                                                                                                                                                                                                                                                                                                                                                                                                                                       | ☐ Convert to Injection ☐ Plu                                                                   | ig Back                                 | ☐ Water D                                                      | isposal                                                     |                     |  |  |  |
| testing has been completed. Final Abandonment Notices must be filed only after all requirements, including reclamation, have been completed and the operator has determined that the site is ready for final inspection.  Per BLM requirements, XTO Energy Inc. is requesting to leave this well shut-in for longer than 90 days due to economic reasons. This well last produced in May 2017 (12 month production data is attached). No surface or subsurface equipment has been nor will be removed during this shut-in period. The well will be re-evaluated yearly based on economic and operational considerations. XTO Energy has a long term shut-in compliance agreement with the NMOCD (ACOI No. 2017-002) dated 08/02/2017.                                                                                                                                                                                                                                                                                                                                                                                                                                                                                                                                                                                                                                                                                                                                                                                                                                                                                                                                                                                                                                                                                                                                                                                                                                                                                                                                                                                 |                                                                                                |                                         |                                                                |                                                             |                     |  |  |  |
| 14. I hereby gentify that the foregoing is                                                                                                                                                                                                                                                                                                                                                                                                                                                                                                                                                                                                                                                                                                                                                                                                                                                                                                                                                                                                                                                                                                                                                                                                                                                                                                                                                                                                                                                                                                                                                                                                                                                                                                                                                                                                                                                                                                                                                                                                                                                                            | true and correct. Electronic Submission #385196 verific                                        | ad by the BLM Well                      | Information                                                    | Sustam                                                      |                     |  |  |  |
| , , , , , , , , , , , , , , , , , , ,                                                                                                                                                                                                                                                                                                                                                                                                                                                                                                                                                                                                                                                                                                                                                                                                                                                                                                                                                                                                                                                                                                                                                                                                                                                                                                                                                                                                                                                                                                                                                                                                                                                                                                                                                                                                                                                                                                                                                                                                                                                                                 | For XTO ENERGY INC.                                                                            | sent to the Farmir                      | ngton                                                          |                                                             |                     |  |  |  |
| Name (Printed/Typed) RHONDA                                                                                                                                                                                                                                                                                                                                                                                                                                                                                                                                                                                                                                                                                                                                                                                                                                                                                                                                                                                                                                                                                                                                                                                                                                                                                                                                                                                                                                                                                                                                                                                                                                                                                                                                                                                                                                                                                                                                                                                                                                                                                           |                                                                                                |                                         | M TAMBEKOU on 08/22/2017 (17WMT0658SE)  Title REGULATORY CLERK |                                                             |                     |  |  |  |
| 77 7 111011011                                                                                                                                                                                                                                                                                                                                                                                                                                                                                                                                                                                                                                                                                                                                                                                                                                                                                                                                                                                                                                                                                                                                                                                                                                                                                                                                                                                                                                                                                                                                                                                                                                                                                                                                                                                                                                                                                                                                                                                                                                                                                                        |                                                                                                | 1,2002                                  | TOTAL OLD                                                      |                                                             |                     |  |  |  |
| Signature (Electronic S                                                                                                                                                                                                                                                                                                                                                                                                                                                                                                                                                                                                                                                                                                                                                                                                                                                                                                                                                                                                                                                                                                                                                                                                                                                                                                                                                                                                                                                                                                                                                                                                                                                                                                                                                                                                                                                                                                                                                                                                                                                                                               | Submission)                                                                                    | Date 08/18/2017                         |                                                                |                                                             |                     |  |  |  |
|                                                                                                                                                                                                                                                                                                                                                                                                                                                                                                                                                                                                                                                                                                                                                                                                                                                                                                                                                                                                                                                                                                                                                                                                                                                                                                                                                                                                                                                                                                                                                                                                                                                                                                                                                                                                                                                                                                                                                                                                                                                                                                                       | THIS SPACE FOR FEDER                                                                           | AL OR STATE (                           | OFFICE US                                                      | SE                                                          |                     |  |  |  |
| Approved By WILLIAM TAMBEKO                                                                                                                                                                                                                                                                                                                                                                                                                                                                                                                                                                                                                                                                                                                                                                                                                                                                                                                                                                                                                                                                                                                                                                                                                                                                                                                                                                                                                                                                                                                                                                                                                                                                                                                                                                                                                                                                                                                                                                                                                                                                                           | NI                                                                                             | TitleDETPOLE                            | IM ENGINE                                                      | ER .                                                        | Date 08/22/2017     |  |  |  |
|                                                                                                                                                                                                                                                                                                                                                                                                                                                                                                                                                                                                                                                                                                                                                                                                                                                                                                                                                                                                                                                                                                                                                                                                                                                                                                                                                                                                                                                                                                                                                                                                                                                                                                                                                                                                                                                                                                                                                                                                                                                                                                                       | d. Approval of this notice does not warrant or                                                 | TitlePETROLEUM ENGINEER Date 08/22/2017 |                                                                |                                                             |                     |  |  |  |
|                                                                                                                                                                                                                                                                                                                                                                                                                                                                                                                                                                                                                                                                                                                                                                                                                                                                                                                                                                                                                                                                                                                                                                                                                                                                                                                                                                                                                                                                                                                                                                                                                                                                                                                                                                                                                                                                                                                                                                                                                                                                                                                       | itable title to those rights in the subject lease                                              | Office Farmington                       |                                                                |                                                             |                     |  |  |  |
|                                                                                                                                                                                                                                                                                                                                                                                                                                                                                                                                                                                                                                                                                                                                                                                                                                                                                                                                                                                                                                                                                                                                                                                                                                                                                                                                                                                                                                                                                                                                                                                                                                                                                                                                                                                                                                                                                                                                                                                                                                                                                                                       | U.S.C. Section 1212, make it a crime for any patternents or representations as to any matter v |                                         | willfully to ma                                                | ke to any department or ag                                  | ency of the United  |  |  |  |