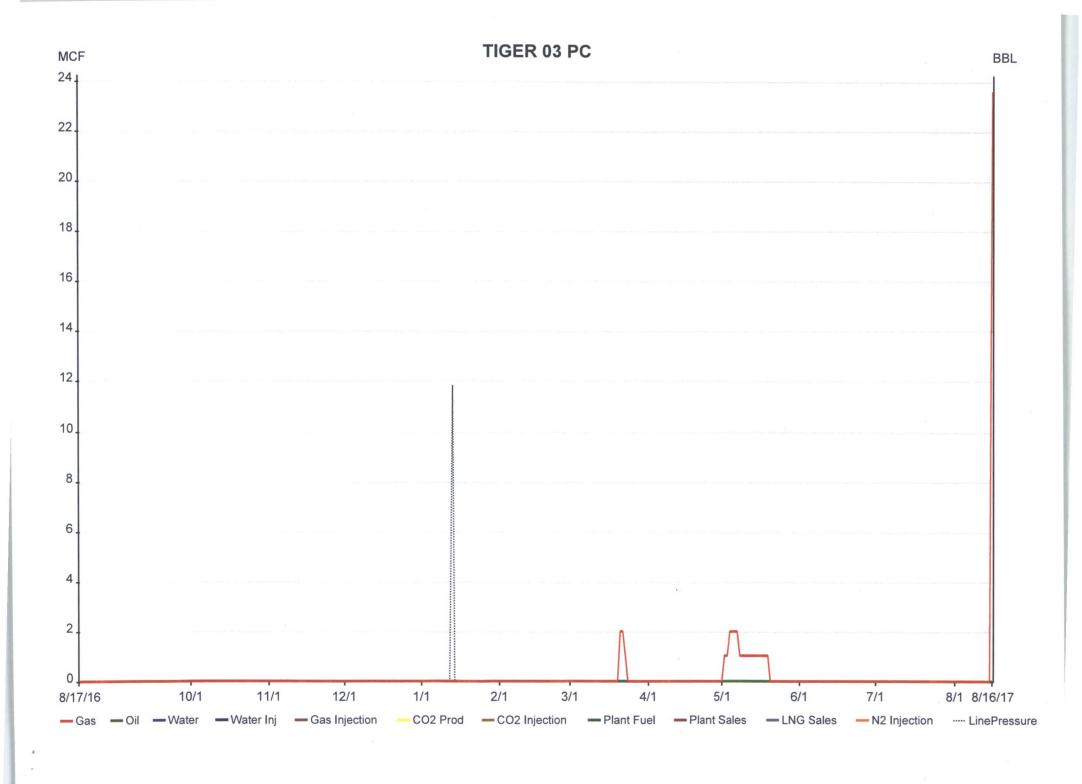

## UNITED STATES DEPARTMENT OF THE INTERIOR BUREAU OF LAND MANAGEMENT

FORM APPROVED OMB NO. 1004-0137 Expires: January 31, 2018

| SUNDRY NOTICES AND REPORTS ON WELLS  Do not use this form for proposals to drill or to re-enter an abandoned well. Use form 3160-3 (APD) for such proposals.                                                                                                                                                                                                                                                                                                                                                                                                                                                                                                                                                                                                                                                                                                                                                                                                                                                           |                               |                                                                                       |                         |                                      | Lease Serial No.     NMSF078213     If Indian, Allottee or Tribe Name |                  |  |
|------------------------------------------------------------------------------------------------------------------------------------------------------------------------------------------------------------------------------------------------------------------------------------------------------------------------------------------------------------------------------------------------------------------------------------------------------------------------------------------------------------------------------------------------------------------------------------------------------------------------------------------------------------------------------------------------------------------------------------------------------------------------------------------------------------------------------------------------------------------------------------------------------------------------------------------------------------------------------------------------------------------------|-------------------------------|---------------------------------------------------------------------------------------|-------------------------|--------------------------------------|-----------------------------------------------------------------------|------------------|--|
| SUBMIT IN TRIPLICATE - Other instructions on page 2                                                                                                                                                                                                                                                                                                                                                                                                                                                                                                                                                                                                                                                                                                                                                                                                                                                                                                                                                                    |                               |                                                                                       |                         |                                      | 7. If Unit or CA/Agreement, Name and/or No. NMNM99464                 |                  |  |
| Type of Well     Oil Well                                                                                                                                                                                                                                                                                                                                                                                                                                                                                                                                                                                                                                                                                                                                                                                                                                                                                                                                                                                              |                               |                                                                                       |                         |                                      | 8. Well Name and No.<br>TIGER 3                                       |                  |  |
| 2. Name of Operator Contact: RHONDA SMITH XTO ENERGY INC E-Mail: rhonda_smith@xtoenergy.com                                                                                                                                                                                                                                                                                                                                                                                                                                                                                                                                                                                                                                                                                                                                                                                                                                                                                                                            |                               |                                                                                       |                         |                                      | 9. API Well No.<br>30-045-29507-00-S1                                 |                  |  |
| 3a. Address ENGLEWOOD, CO 80112                                                                                                                                                                                                                                                                                                                                                                                                                                                                                                                                                                                                                                                                                                                                                                                                                                                                                                                                                                                        | (include area code)<br>3-3215 | clude area code)  10. Field and Pool or Exploratory Area FULCHER KUTZ PICTURED CLIFFS |                         |                                      |                                                                       |                  |  |
| 4. Location of Well (Footage, Sec., T                                                                                                                                                                                                                                                                                                                                                                                                                                                                                                                                                                                                                                                                                                                                                                                                                                                                                                                                                                                  |                               |                                                                                       | 11. County or Parish, S | tate                                 |                                                                       |                  |  |
| Sec 34 T30N R13W NESE 13<br>36.766324 N Lat, 108.186026                                                                                                                                                                                                                                                                                                                                                                                                                                                                                                                                                                                                                                                                                                                                                                                                                                                                                                                                                                | *                             | SAN JUAN COUNTY, NM                                                                   |                         |                                      |                                                                       |                  |  |
| 12. CHECK THE APPROPRIATE BOX(ES) TO INDICATE NATURE OF NOTICE, REPORT, OR OTHER DATA                                                                                                                                                                                                                                                                                                                                                                                                                                                                                                                                                                                                                                                                                                                                                                                                                                                                                                                                  |                               |                                                                                       |                         |                                      |                                                                       |                  |  |
| TYPE OF SUBMISSION                                                                                                                                                                                                                                                                                                                                                                                                                                                                                                                                                                                                                                                                                                                                                                                                                                                                                                                                                                                                     | TYPE OF ACTION                |                                                                                       |                         |                                      |                                                                       |                  |  |
| Notice of Intent     ■                                                                                                                                                                                                                                                                                                                                                                                                                                                                                                                                                                                                                                                                                                                                                                                                                                                                                                                                                                                                 | ☐ Acidize                     | □ Dee                                                                                 | pen                     | ☐ Product                            | ion (Start/Resume)                                                    | ■ Water Shut-Off |  |
|                                                                                                                                                                                                                                                                                                                                                                                                                                                                                                                                                                                                                                                                                                                                                                                                                                                                                                                                                                                                                        | ☐ Alter Casing                | ☐ Hyd                                                                                 | raulic Fracturing       | ☐ Reclam                             | ation                                                                 | ■ Well Integrity |  |
| ☐ Subsequent Report                                                                                                                                                                                                                                                                                                                                                                                                                                                                                                                                                                                                                                                                                                                                                                                                                                                                                                                                                                                                    | ☐ Casing Repair               | □ New                                                                                 | Construction            | ☐ Recomp                             | olete                                                                 | <b>⊠</b> Other   |  |
| ☐ Final Abandonment Notice                                                                                                                                                                                                                                                                                                                                                                                                                                                                                                                                                                                                                                                                                                                                                                                                                                                                                                                                                                                             | ☐ Change Plans                | ☐ Plug                                                                                | and Abandon             | □ Tempor                             | arily Abandon                                                         | ShutIn Notice    |  |
|                                                                                                                                                                                                                                                                                                                                                                                                                                                                                                                                                                                                                                                                                                                                                                                                                                                                                                                                                                                                                        | ☐ Convert to Injection        | Plug                                                                                  | Back                    | ☐ Water I                            | Disposal                                                              |                  |  |
| 13. Describe Proposed or Completed Operation: Clearly state all pertinent details, including estimated starting date of any proposed work and approximate duration thereof. If the proposal is to deepen directionally or recomplete horizontally, give subsurface locations and measured and true vertical depths of all pertinent markers and zones. Attach the Bond under which the work will be performed or provide the Bond No. on file with BLM/BIA. Required subsequent reports must be filed within 30 days following completion of the involved operations. If the operation results in a multiple completion or recompletion in a new interval, a Form 3160-4 must be filed once testing has been completed. Final Abandonment Notices must be filed only after all requirements, including reclamation, have been completed and the operator has determined that the site is ready for final inspection. Per BLM requirements, XTO Energy Inc. is requesting to leave this well shut-in for longer than 90 |                               |                                                                                       |                         |                                      |                                                                       |                  |  |
| days due to economic reasons. This well last produced in May 2017 (12 month production data is attached). No surface or subsurface equipment has been nor will be removed during this shut-in period. The well will be re-evaluated yearly based on economic and operational considerations. XTO Energy has a long term shut-in compliance agreement with the NMOCD (ACOI No. 2017-002) dated 08/02/2017.  **X SI approved until 9/1/2018**                                                                                                                                                                                                                                                                                                                                                                                                                                                                                                                                                                            |                               |                                                                                       |                         |                                      |                                                                       |                  |  |
| 14. I hereby perify that the foregoing is                                                                                                                                                                                                                                                                                                                                                                                                                                                                                                                                                                                                                                                                                                                                                                                                                                                                                                                                                                              | true and correct.             |                                                                                       |                         |                                      |                                                                       |                  |  |
| Electronic Submission #385523 verified by the BLM Well Information System For XTO ENERGY INC, sent to the Farmington Committed to AFMSS for processing by WILLIAM TAMBEKOU on 08/23/2017 (17WMT0686SE)                                                                                                                                                                                                                                                                                                                                                                                                                                                                                                                                                                                                                                                                                                                                                                                                                 |                               |                                                                                       |                         |                                      |                                                                       |                  |  |
| Name (Printed/Typed) RHONDA SMITH                                                                                                                                                                                                                                                                                                                                                                                                                                                                                                                                                                                                                                                                                                                                                                                                                                                                                                                                                                                      |                               |                                                                                       | Title REGULATORY CLERK  |                                      |                                                                       |                  |  |
| Signatura (Electronic S                                                                                                                                                                                                                                                                                                                                                                                                                                                                                                                                                                                                                                                                                                                                                                                                                                                                                                                                                                                                | Juhmission)                   |                                                                                       | Date 08/22/20           | 117                                  |                                                                       |                  |  |
| Signature (Electronic Submission) Date 08/22/2017  THIS SPACE FOR FEDERAL OR STATE OFFICE USE                                                                                                                                                                                                                                                                                                                                                                                                                                                                                                                                                                                                                                                                                                                                                                                                                                                                                                                          |                               |                                                                                       |                         |                                      |                                                                       |                  |  |
|                                                                                                                                                                                                                                                                                                                                                                                                                                                                                                                                                                                                                                                                                                                                                                                                                                                                                                                                                                                                                        | THIS SPACE FO                 | JK FEDERA                                                                             | LORSIALE                | OFFICE U                             | 3E                                                                    |                  |  |
| _Approved_By_WILLIAM TAMBEKOU                                                                                                                                                                                                                                                                                                                                                                                                                                                                                                                                                                                                                                                                                                                                                                                                                                                                                                                                                                                          |                               |                                                                                       | TitlePETROLE            | TitlePETROLEUM ENGINEER Date 08/23/2 |                                                                       | Date 08/23/2017  |  |
| Conditions of approval, if any, are attached. Approval of this notice does not warrant or certify that the applicant holds legal or equitable title to those rights in the subject lease which would entitle the applicant to conduct operations thereon.                                                                                                                                                                                                                                                                                                                                                                                                                                                                                                                                                                                                                                                                                                                                                              |                               |                                                                                       | Office Farmington       |                                      |                                                                       |                  |  |
|                                                                                                                                                                                                                                                                                                                                                                                                                                                                                                                                                                                                                                                                                                                                                                                                                                                                                                                                                                                                                        |                               |                                                                                       |                         |                                      |                                                                       |                  |  |