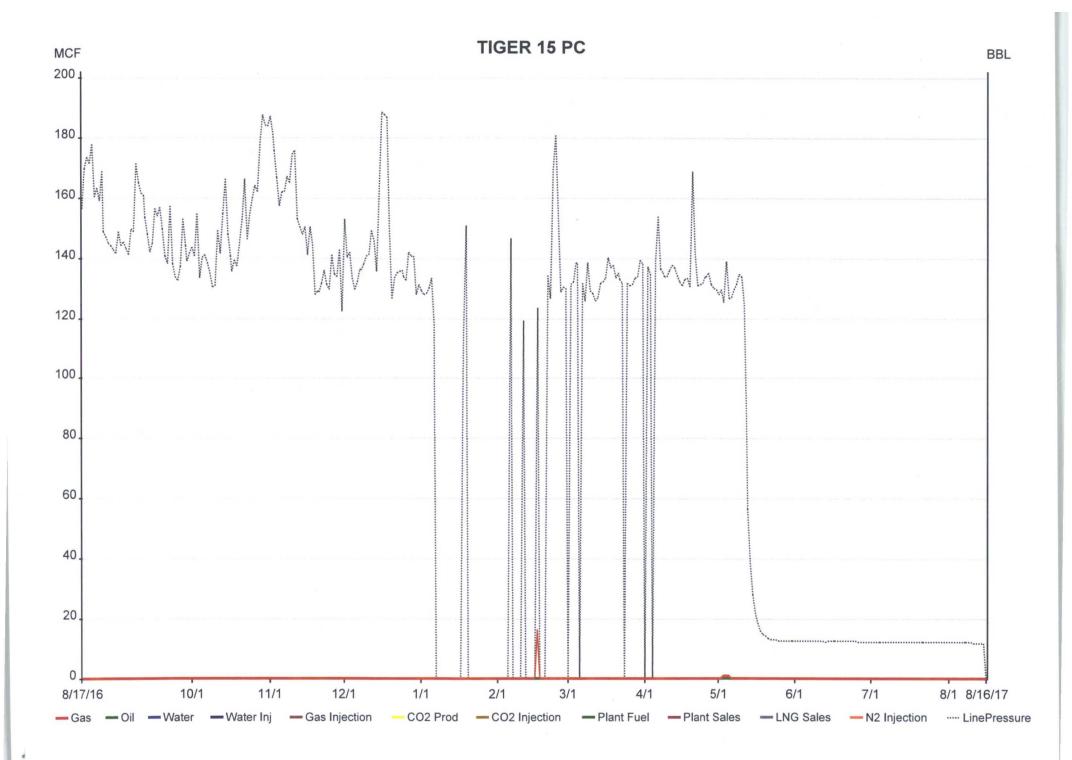

| Form 3160-5<br>(June 2015) UNITED STATES<br>DEPARTMENT OF THE INTERIOR<br>BUREAU OF LAND MANAGEMENT<br>SUNDRY NOTICES AND REPORTS ON WELLS<br>Do not use this form for proposals to drill or to re-enter an<br>abandoned well. Use form 3160-3 (APD) for such proposals.                                                                                                                                                                 |                                                                                                                                                                                                                                                                                   |                                                                                                                                                   |                                                                                                                                                                              |                                                                                                                                                                                                                                                                                                                                                                                                                                                                                                                                                                                                                                                                                                                                                                                                                                                                                                                                                                                                                                                                                                                                                                                                                                                                                                                                                                                                                                                                                                                                                                                                                                                                                                                                                                                                                                                                                                                                                                                                                                                                                                                                | FORM APPROVED<br>OMB NO. 1004-0137<br>Expires: January 31, 2018<br>5. Lease Serial No.<br>NMSF078213<br>6. If Indian, Allottee or Tribe Name |                                                                                                  |  |
|------------------------------------------------------------------------------------------------------------------------------------------------------------------------------------------------------------------------------------------------------------------------------------------------------------------------------------------------------------------------------------------------------------------------------------------|-----------------------------------------------------------------------------------------------------------------------------------------------------------------------------------------------------------------------------------------------------------------------------------|---------------------------------------------------------------------------------------------------------------------------------------------------|------------------------------------------------------------------------------------------------------------------------------------------------------------------------------|--------------------------------------------------------------------------------------------------------------------------------------------------------------------------------------------------------------------------------------------------------------------------------------------------------------------------------------------------------------------------------------------------------------------------------------------------------------------------------------------------------------------------------------------------------------------------------------------------------------------------------------------------------------------------------------------------------------------------------------------------------------------------------------------------------------------------------------------------------------------------------------------------------------------------------------------------------------------------------------------------------------------------------------------------------------------------------------------------------------------------------------------------------------------------------------------------------------------------------------------------------------------------------------------------------------------------------------------------------------------------------------------------------------------------------------------------------------------------------------------------------------------------------------------------------------------------------------------------------------------------------------------------------------------------------------------------------------------------------------------------------------------------------------------------------------------------------------------------------------------------------------------------------------------------------------------------------------------------------------------------------------------------------------------------------------------------------------------------------------------------------|----------------------------------------------------------------------------------------------------------------------------------------------|--------------------------------------------------------------------------------------------------|--|
| SUBMIT IN TRIPLICATE - Other instructions on page 2                                                                                                                                                                                                                                                                                                                                                                                      |                                                                                                                                                                                                                                                                                   |                                                                                                                                                   |                                                                                                                                                                              |                                                                                                                                                                                                                                                                                                                                                                                                                                                                                                                                                                                                                                                                                                                                                                                                                                                                                                                                                                                                                                                                                                                                                                                                                                                                                                                                                                                                                                                                                                                                                                                                                                                                                                                                                                                                                                                                                                                                                                                                                                                                                                                                | 7. If Unit or CA/Agreement, Name and/or No.                                                                                                  |                                                                                                  |  |
| 1. Type of Well<br>☐ Oil Well                                                                                                                                                                                                                                                                                                                                                                                                            |                                                                                                                                                                                                                                                                                   |                                                                                                                                                   |                                                                                                                                                                              |                                                                                                                                                                                                                                                                                                                                                                                                                                                                                                                                                                                                                                                                                                                                                                                                                                                                                                                                                                                                                                                                                                                                                                                                                                                                                                                                                                                                                                                                                                                                                                                                                                                                                                                                                                                                                                                                                                                                                                                                                                                                                                                                | 8. Well Name and No.<br>TIGER 15                                                                                                             |                                                                                                  |  |
| 2. Name of Operator Contact: RHONDA SMITH<br>XTO ENERGY INC E-Mail: rhonda_smith@xtoenergy.com                                                                                                                                                                                                                                                                                                                                           |                                                                                                                                                                                                                                                                                   |                                                                                                                                                   |                                                                                                                                                                              |                                                                                                                                                                                                                                                                                                                                                                                                                                                                                                                                                                                                                                                                                                                                                                                                                                                                                                                                                                                                                                                                                                                                                                                                                                                                                                                                                                                                                                                                                                                                                                                                                                                                                                                                                                                                                                                                                                                                                                                                                                                                                                                                | 9. API Well No.<br>30-045-29913-00-S1                                                                                                        |                                                                                                  |  |
| 3a. Address       3b. Phone No. (include area code         Ph: 505-333-3215                                                                                                                                                                                                                                                                                                                                                              |                                                                                                                                                                                                                                                                                   |                                                                                                                                                   |                                                                                                                                                                              |                                                                                                                                                                                                                                                                                                                                                                                                                                                                                                                                                                                                                                                                                                                                                                                                                                                                                                                                                                                                                                                                                                                                                                                                                                                                                                                                                                                                                                                                                                                                                                                                                                                                                                                                                                                                                                                                                                                                                                                                                                                                                                                                | 10. Field and Pool or Exploratory Area<br>FULCHER KUTZ PICTURED CLIFFS                                                                       |                                                                                                  |  |
| ENGLEWOOD, CO 80112<br>4. Location of Well <i>(Footage, Sec., T</i>                                                                                                                                                                                                                                                                                                                                                                      | 11. County or Parish                                                                                                                                                                                                                                                              |                                                                                                                                                   |                                                                                                                                                                              | State                                                                                                                                                                                                                                                                                                                                                                                                                                                                                                                                                                                                                                                                                                                                                                                                                                                                                                                                                                                                                                                                                                                                                                                                                                                                                                                                                                                                                                                                                                                                                                                                                                                                                                                                                                                                                                                                                                                                                                                                                                                                                                                          |                                                                                                                                              |                                                                                                  |  |
| Sec 26 T30N R13W SENE 17<br>36.786895 N Lat, 108.169744                                                                                                                                                                                                                                                                                                                                                                                  | ,                                                                                                                                                                                                                                                                                 | SAN JUAN CO                                                                                                                                       |                                                                                                                                                                              |                                                                                                                                                                                                                                                                                                                                                                                                                                                                                                                                                                                                                                                                                                                                                                                                                                                                                                                                                                                                                                                                                                                                                                                                                                                                                                                                                                                                                                                                                                                                                                                                                                                                                                                                                                                                                                                                                                                                                                                                                                                                                                                                |                                                                                                                                              |                                                                                                  |  |
| 12. CHECK THE AF                                                                                                                                                                                                                                                                                                                                                                                                                         | PROPRIATE BOX(ES)                                                                                                                                                                                                                                                                 | TO INDICA                                                                                                                                         | TE NATURE O                                                                                                                                                                  | F NOTICE,                                                                                                                                                                                                                                                                                                                                                                                                                                                                                                                                                                                                                                                                                                                                                                                                                                                                                                                                                                                                                                                                                                                                                                                                                                                                                                                                                                                                                                                                                                                                                                                                                                                                                                                                                                                                                                                                                                                                                                                                                                                                                                                      | REPORT, OR OTH                                                                                                                               | IER DATA                                                                                         |  |
| TYPE OF SUBMISSION                                                                                                                                                                                                                                                                                                                                                                                                                       | TYPE OF ACTION                                                                                                                                                                                                                                                                    |                                                                                                                                                   |                                                                                                                                                                              |                                                                                                                                                                                                                                                                                                                                                                                                                                                                                                                                                                                                                                                                                                                                                                                                                                                                                                                                                                                                                                                                                                                                                                                                                                                                                                                                                                                                                                                                                                                                                                                                                                                                                                                                                                                                                                                                                                                                                                                                                                                                                                                                |                                                                                                                                              |                                                                                                  |  |
| <ul> <li>Notice of Intent</li> <li>Subsequent Report</li> <li>Final Abandonment Notice</li> </ul>                                                                                                                                                                                                                                                                                                                                        | Subsequent Report                                                                                                                                                                                                                                                                 |                                                                                                                                                   | <ul> <li>Hydraulic Fracturing</li> <li>Reclar</li> <li>New Construction</li> <li>Recommonstruction</li> </ul>                                                                |                                                                                                                                                                                                                                                                                                                                                                                                                                                                                                                                                                                                                                                                                                                                                                                                                                                                                                                                                                                                                                                                                                                                                                                                                                                                                                                                                                                                                                                                                                                                                                                                                                                                                                                                                                                                                                                                                                                                                                                                                                                                                                                                | olete<br>arily Abandon                                                                                                                       | <ul> <li>Water Shut-Off</li> <li>Well Integrity</li> <li>Other</li> <li>ShutIn Notice</li> </ul> |  |
| 13. Describe Proposed or Completed Op-<br>If the proposal is to deepen direction:<br>Attach the Bond under which the wor<br>following completion of the involved<br>testing has been completed. Final At<br>determined that the site is ready for ff<br>Per BLM requirements, XTO E<br>days due to economic reasons<br>attached). No surface or subs<br>period. The well will be re-eva<br>Energy has a long term shut-in<br>08/02/2017. | ally or recomplete horizontally,<br>k will be performed or provide<br>operations. If the operation re<br>andonment Notices must be fil<br>inal inspection.<br>Energy Inc. is requesting to<br>s. This well last produced<br>surface equipment has be<br>luated vearly based on ed | give subsurface<br>the Bond No. or<br>sults in a multipl<br>ed only after all<br>to leave this w<br>in May 2017<br>sen nor will be<br>conomic and | locations and measu<br>file with BLM/BLA<br>e completion or recor-<br>requirements, include<br>vell shut-in for lo<br>(12 month produ-<br>removed during<br>operational cons | A rue version of the second se | ritical depths of all pertin-<br>osequent reports must be<br>new interval, a Form 3160<br>n, have been completed a                           | ent markers and zones.<br>filed within 30 days<br>)-4 must be filed once                         |  |
| X SI approved m<br>14. I hereby/ferfuify that the foregoing is<br>Comm<br>Name (Printed/Typed) RHONDA                                                                                                                                                                                                                                                                                                                                    | Electronic Submission #<br>For XTO E<br>itted to AFMSS for process                                                                                                                                                                                                                | 385524 verifie<br>ENERGY INC,                                                                                                                     | sent to the Farm                                                                                                                                                             | ington                                                                                                                                                                                                                                                                                                                                                                                                                                                                                                                                                                                                                                                                                                                                                                                                                                                                                                                                                                                                                                                                                                                                                                                                                                                                                                                                                                                                                                                                                                                                                                                                                                                                                                                                                                                                                                                                                                                                                                                                                                                                                                                         | (17WMT0687SE)                                                                                                                                |                                                                                                  |  |
|                                                                                                                                                                                                                                                                                                                                                                                                                                          |                                                                                                                                                                                                                                                                                   |                                                                                                                                                   |                                                                                                                                                                              |                                                                                                                                                                                                                                                                                                                                                                                                                                                                                                                                                                                                                                                                                                                                                                                                                                                                                                                                                                                                                                                                                                                                                                                                                                                                                                                                                                                                                                                                                                                                                                                                                                                                                                                                                                                                                                                                                                                                                                                                                                                                                                                                |                                                                                                                                              |                                                                                                  |  |
| Signature     (Electronic Submission)     Date     08/22/2017       THIS SPACE FOR FEDERAL OR STATE OFFICE USE                                                                                                                                                                                                                                                                                                                           |                                                                                                                                                                                                                                                                                   |                                                                                                                                                   |                                                                                                                                                                              |                                                                                                                                                                                                                                                                                                                                                                                                                                                                                                                                                                                                                                                                                                                                                                                                                                                                                                                                                                                                                                                                                                                                                                                                                                                                                                                                                                                                                                                                                                                                                                                                                                                                                                                                                                                                                                                                                                                                                                                                                                                                                                                                |                                                                                                                                              |                                                                                                  |  |
| _Approved By_WILLIAM TAMBEKC<br>Conditions of approval, if any, are attache<br>certify that the applicant holds legal or equ<br>which would entitle the applicant to condu                                                                                                                                                                                                                                                               | not warrant or<br>e subject lease                                                                                                                                                                                                                                                 | TitlePETROLEUM ENGINEER Office Farmington                                                                                                         |                                                                                                                                                                              |                                                                                                                                                                                                                                                                                                                                                                                                                                                                                                                                                                                                                                                                                                                                                                                                                                                                                                                                                                                                                                                                                                                                                                                                                                                                                                                                                                                                                                                                                                                                                                                                                                                                                                                                                                                                                                                                                                                                                                                                                                                                                                                                | Date 08/23/201                                                                                                                               |                                                                                                  |  |
| Title 18 U.S.C. Section 1001 and Title 43<br>States any false, fictitious or fraudulent                                                                                                                                                                                                                                                                                                                                                  |                                                                                                                                                                                                                                                                                   |                                                                                                                                                   |                                                                                                                                                                              | willfully to ma                                                                                                                                                                                                                                                                                                                                                                                                                                                                                                                                                                                                                                                                                                                                                                                                                                                                                                                                                                                                                                                                                                                                                                                                                                                                                                                                                                                                                                                                                                                                                                                                                                                                                                                                                                                                                                                                                                                                                                                                                                                                                                                | ake to any department or                                                                                                                     | agency of the United                                                                             |  |
| (Instructions on page 2) <b>** BLM REV</b>                                                                                                                                                                                                                                                                                                                                                                                               | ISED ** BLM REVISE                                                                                                                                                                                                                                                                | D ** BLM RE                                                                                                                                       | VISED ** BLN                                                                                                                                                                 |                                                                                                                                                                                                                                                                                                                                                                                                                                                                                                                                                                                                                                                                                                                                                                                                                                                                                                                                                                                                                                                                                                                                                                                                                                                                                                                                                                                                                                                                                                                                                                                                                                                                                                                                                                                                                                                                                                                                                                                                                                                                                                                                | ) ** BLM REVISE                                                                                                                              | ) **                                                                                             |  |