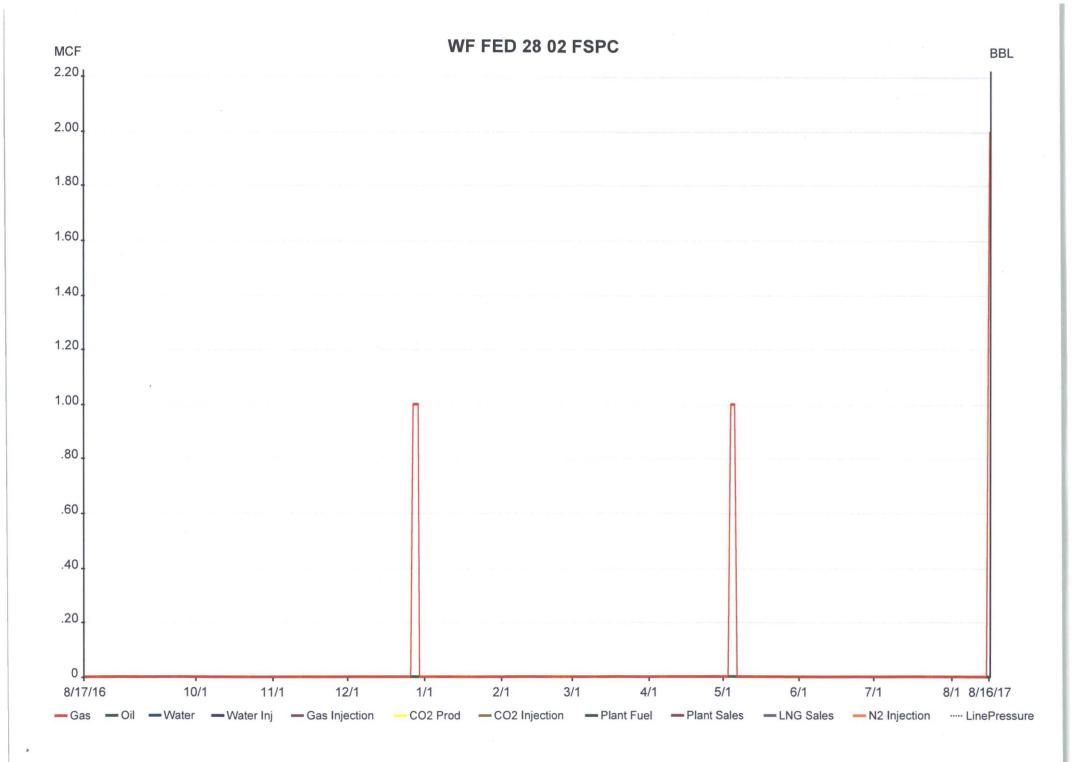

| Form 3160-5<br>(June 2015) UNITED STATES<br>DEPARTMENT OF THE INTERIOR<br>BUREAU OF LAND MANAGEMENT<br>SUNDRY NOTICES AND REPORTS ON WELLS<br>Do not use this form for proposals to drill or to re-enter an<br>abandoned well. Use form 3160-3 (APD) for such proposals. |                                                                                                                                                                                 |                                                                           |                                                                    | FORM APPROVED<br>OMB NO. 1004-0137<br>Expires: January 31, 2018<br>5. Lease Serial No.<br>NMNM97843<br>6. If Indian, Allottee or Tribe Name |                                      |
|--------------------------------------------------------------------------------------------------------------------------------------------------------------------------------------------------------------------------------------------------------------------------|---------------------------------------------------------------------------------------------------------------------------------------------------------------------------------|---------------------------------------------------------------------------|--------------------------------------------------------------------|---------------------------------------------------------------------------------------------------------------------------------------------|--------------------------------------|
|                                                                                                                                                                                                                                                                          |                                                                                                                                                                                 |                                                                           |                                                                    |                                                                                                                                             |                                      |
| 1. Type of Well<br>□ Oil Well ⊠ Gas Well □ Other                                                                                                                                                                                                                         |                                                                                                                                                                                 |                                                                           |                                                                    | 8. Well Name and No.<br>WF FEDERAL 28 2                                                                                                     |                                      |
| 2. Name of Operator Contact: RHONDA SMITH<br>XTO ENERGY INC E-Mail: rhonda_smith@xtoenergy.com                                                                                                                                                                           |                                                                                                                                                                                 |                                                                           |                                                                    | 9. API Well No.<br>30-045-29948-00-S1                                                                                                       |                                      |
| 3a. Address<br>ENGLEWOOD, CO 80112                                                                                                                                                                                                                                       | one No. (include area code)<br>505-333-3215                                                                                                                                     | e) 10. Field and Pool or Exploratory Area<br>TWIN MOUNDS                  |                                                                    |                                                                                                                                             |                                      |
| 4. Location of Well (Footage, Sec., 7                                                                                                                                                                                                                                    |                                                                                                                                                                                 | 11. County or Parish, State                                               |                                                                    |                                                                                                                                             |                                      |
| Sec 28 T30N R14W NWSE 1<br>36.782120 N Lat, 108.311902                                                                                                                                                                                                                   |                                                                                                                                                                                 | SAN JUAN COUNTY, NM                                                       |                                                                    |                                                                                                                                             |                                      |
| 12. CHECK THE AI                                                                                                                                                                                                                                                         | PPROPRIATE BOX(ES) TO IN                                                                                                                                                        | DICATE NATURE OF                                                          | F NOTICE, F                                                        | REPORT, OR OTH                                                                                                                              | ER DATA                              |
| TYPE OF SUBMISSION                                                                                                                                                                                                                                                       |                                                                                                                                                                                 | TYPE OF                                                                   | ACTION                                                             |                                                                                                                                             |                                      |
| Notice of Intent                                                                                                                                                                                                                                                         | _                                                                                                                                                                               | Deepen Hydraulic Fracturing                                               | <ul> <li>Production (Start/Resume)</li> <li>Reclamation</li> </ul> |                                                                                                                                             | □ Water Shut-Off<br>□ Well Integrity |
| Subsequent Report                                                                                                                                                                                                                                                        |                                                                                                                                                                                 | ■ New Construction                                                        | □ Recomplete                                                       |                                                                                                                                             | Other                                |
| Final Abandonment Notice                                                                                                                                                                                                                                                 |                                                                                                                                                                                 | Plug and Abandon                                                          | Temporarily Abandon                                                |                                                                                                                                             | ShutIn Notice                        |
| -                                                                                                                                                                                                                                                                        |                                                                                                                                                                                 | □ Plug Back                                                               | □ Water Disposal                                                   |                                                                                                                                             |                                      |
| days due to economic reason<br>attached). No surface or subs<br>period. The well will be re-eva                                                                                                                                                                          | Energy Inc. is requesting to leave<br>s. This well last produced in May<br>surface equipment has been nor<br>luated yearly based on economic<br>n compliance agreement with the | 2017 (12 month produ<br>will be removed during<br>c and operational consi | ction data is<br>this shut-in<br>derations. X                      | ro OILCO<br>ed A                                                                                                                            | NS. DIV DIST. 3<br>NG <b>25</b> 2017 |
| 14. I hereby certify that the foregoing is<br>Name (Printed/Typed) RHONDA                                                                                                                                                                                                | Electronic Submission #385533<br>For XTO ENERGY<br>itted to AFMSS for processing by                                                                                             | (INC, sent to the Farmin<br>WILLIAM TAMBEKOU or                           | ngton                                                              | 17WMT0699SE)                                                                                                                                |                                      |
|                                                                                                                                                                                                                                                                          |                                                                                                                                                                                 |                                                                           |                                                                    |                                                                                                                                             |                                      |
| Signature (Electronic S                                                                                                                                                                                                                                                  | Date 08/22/20                                                                                                                                                                   |                                                                           |                                                                    |                                                                                                                                             |                                      |
|                                                                                                                                                                                                                                                                          | THIS SPACE FOR FEI                                                                                                                                                              | DERAL OR STATE (                                                          | OFFICE US                                                          | E                                                                                                                                           |                                      |
| Approved By WILLIAM TAMBEKOU                                                                                                                                                                                                                                             |                                                                                                                                                                                 |                                                                           | UM ENGINEER Date 08/23/201                                         |                                                                                                                                             | Date 08/23/2017                      |
| Conditions of approval, if any, are attache<br>certify that the applicant holds legal or eq<br>which would entitle the applicant to condu                                                                                                                                | uitable title to those rights in the subject                                                                                                                                    |                                                                           | on                                                                 |                                                                                                                                             |                                      |
| Title 18 U.S.C. Section 1001 and Title 43<br>States any false, fictitious or fraudulent                                                                                                                                                                                  | U.S.C. Section 1212, make it a crime for statements or representations as to any m                                                                                              | r any person knowingly and atter within its jurisdiction.                 | willfully to mak                                                   | e to any department or a                                                                                                                    | agency of the United                 |
| (Instructions on page 2) <b>** BLM REV</b>                                                                                                                                                                                                                               | ISED ** BLM REVISED ** BL                                                                                                                                                       | M REVISED ** BLM                                                          | REVISED                                                            | ** BLM REVISED                                                                                                                              | ) **                                 |
|                                                                                                                                                                                                                                                                          | NM                                                                                                                                                                              | OCDIN                                                                     |                                                                    |                                                                                                                                             |                                      |