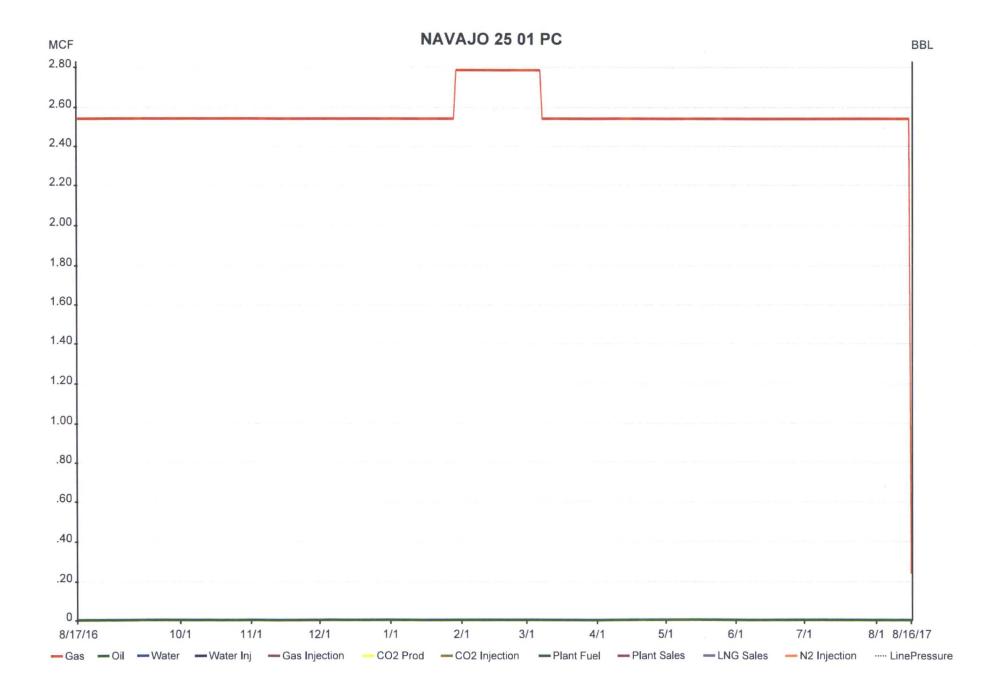

| Form 3160-5<br>(June 2015) UNITED STATES<br>DEPARTMENT OF THE INTERIOR<br>BUREAU OF LAND MANAGEMENT SUNDRY NOTICES AND REPORTS ON WELLS<br>Do not use this form for proposals to drill or to re-enter an<br>abandoned well. Use form 3160-3 (APD) for such proposals.<br>SUBMIT IN TRIPLICATE - Other instructions on page 2<br>1. Type of Well OII Well Gas Well Other<br>2. Name of Operator<br>XTO ENERGY INC Contact: RHONDA SMITH<br>E-Mail: rhonda_smith@xtoenergy.com                                                                                                                                                                                                                                                                                                                                                                                                                                                                                                                                                                                                                                                                                                          |                          |             |                                                                                              |                                                                                                                                 | FORM APPROVED<br>OMB NO. 1004-0137<br>Expires: January 31, 2018<br>5. Lease Serial No.<br>14206032172<br>6. If Indian, Allottee or Tribe Name<br>SHIPROCK<br>7. If Unit or CA/Agreement, Name and/or No.<br>8. Well Name and No.<br>NAVAJO 25 1<br>9. API Well No.<br>30-045-30041-00-C1 |                      |
|---------------------------------------------------------------------------------------------------------------------------------------------------------------------------------------------------------------------------------------------------------------------------------------------------------------------------------------------------------------------------------------------------------------------------------------------------------------------------------------------------------------------------------------------------------------------------------------------------------------------------------------------------------------------------------------------------------------------------------------------------------------------------------------------------------------------------------------------------------------------------------------------------------------------------------------------------------------------------------------------------------------------------------------------------------------------------------------------------------------------------------------------------------------------------------------|--------------------------|-------------|----------------------------------------------------------------------------------------------|---------------------------------------------------------------------------------------------------------------------------------|------------------------------------------------------------------------------------------------------------------------------------------------------------------------------------------------------------------------------------------------------------------------------------------|----------------------|
|                                                                                                                                                                                                                                                                                                                                                                                                                                                                                                                                                                                                                                                                                                                                                                                                                                                                                                                                                                                                                                                                                                                                                                                       |                          |             | . (include area code)                                                                        | )<br>10. Field and Pool or Exploratory Area<br>BASIN FRUITLAND COAL<br>KUTZ PICTURED CLIFFS WEST<br>11. County or Parish, State |                                                                                                                                                                                                                                                                                          |                      |
| Sec 25 T29N R14W NESW 1740FSL 1320FWL                                                                                                                                                                                                                                                                                                                                                                                                                                                                                                                                                                                                                                                                                                                                                                                                                                                                                                                                                                                                                                                                                                                                                 |                          |             | SAN JUAN COU                                                                                 |                                                                                                                                 |                                                                                                                                                                                                                                                                                          |                      |
| 12. CHECK THE AI                                                                                                                                                                                                                                                                                                                                                                                                                                                                                                                                                                                                                                                                                                                                                                                                                                                                                                                                                                                                                                                                                                                                                                      | PPROPRIATE BOX(ES)       | TO INDICA   | TE NATURE O                                                                                  | F NOTICE,                                                                                                                       | REPORT, OR OTH                                                                                                                                                                                                                                                                           | ER DATA              |
| TYPE OF SUBMISSION                                                                                                                                                                                                                                                                                                                                                                                                                                                                                                                                                                                                                                                                                                                                                                                                                                                                                                                                                                                                                                                                                                                                                                    | TYPE OF ACTION           |             |                                                                                              |                                                                                                                                 |                                                                                                                                                                                                                                                                                          |                      |
| <ul> <li>Notice of Intent</li> <li>Subsequent Report</li> <li>Final Abandonment Notice</li> </ul>                                                                                                                                                                                                                                                                                                                                                                                                                                                                                                                                                                                                                                                                                                                                                                                                                                                                                                                                                                                                                                                                                     |                          |             | <ul> <li>Hydraulic Fracturing</li> <li>New Construction</li> <li>Plug and Abandon</li> </ul> |                                                                                                                                 | Production (Start/Resume)       Image: Water Shut-Of         Reclamation       Image: Water Shut-Of         Recomplete       Image: Water Shut-Of         Temporarily Abandon       Image: Water Disposal                                                                                |                      |
| If the proposal is to deepen directionally or recomplete horizontally, give subsurface locations and measured and true vertical depths of all pertinent markers and zones.<br>Attach the Bond under which the work will be performed or provide the Bond No. on file with BLM/BIA. Required subsequent reports must be filed within 30 days<br>following completion of the involved operations. If the operation results in a multiple completion in a new interval, a Form 3160-4 must be filed once<br>testing has been completed. Final Abandonment Notices must be filed only after all requirements, including reclamation, have been completed and the operator has<br>determined that the site is ready for final inspection.<br>Per BLM requirements, XTO Energy Inc. is requesting to leave this well shut-in for longer than 90<br>days due to economic reasons. This well last produced in May 2017 (12 month production data is<br>attached). No surface or subsurface equipment has been nor will be removed during this shut-in <b>CONS. DIV DIST. 3</b><br>Energy has a long term shut-in compliance agreement with the NMOCD (ACOI No. 2017-002) dated<br>08/02/2017. |                          |             |                                                                                              |                                                                                                                                 |                                                                                                                                                                                                                                                                                          |                      |
| 14. I hereby certify that the foregoing is                                                                                                                                                                                                                                                                                                                                                                                                                                                                                                                                                                                                                                                                                                                                                                                                                                                                                                                                                                                                                                                                                                                                            | Electronic Submission #3 |             |                                                                                              |                                                                                                                                 | System                                                                                                                                                                                                                                                                                   |                      |
| For XTO ENERGY INC, sent to the Farmington<br>Committed to AFMSS for processing by WILLIAM TAMBEKOU on 08/23/2017 (17WMT0114SE)                                                                                                                                                                                                                                                                                                                                                                                                                                                                                                                                                                                                                                                                                                                                                                                                                                                                                                                                                                                                                                                       |                          |             |                                                                                              |                                                                                                                                 |                                                                                                                                                                                                                                                                                          |                      |
| Name (Printed/Typed) RHONDA SMITH                                                                                                                                                                                                                                                                                                                                                                                                                                                                                                                                                                                                                                                                                                                                                                                                                                                                                                                                                                                                                                                                                                                                                     |                          |             | Title REGUL                                                                                  | ATORY CLE                                                                                                                       | ERK                                                                                                                                                                                                                                                                                      |                      |
| Signature (Electronic Submission)                                                                                                                                                                                                                                                                                                                                                                                                                                                                                                                                                                                                                                                                                                                                                                                                                                                                                                                                                                                                                                                                                                                                                     |                          |             | Date 08/18/2017                                                                              |                                                                                                                                 |                                                                                                                                                                                                                                                                                          |                      |
|                                                                                                                                                                                                                                                                                                                                                                                                                                                                                                                                                                                                                                                                                                                                                                                                                                                                                                                                                                                                                                                                                                                                                                                       | THIS SPACE FO            | R FEDERA    | L OR STATE                                                                                   | OFFICE US                                                                                                                       | SE                                                                                                                                                                                                                                                                                       |                      |
| _Approved_By_WILLIAM TAMBEKOU                                                                                                                                                                                                                                                                                                                                                                                                                                                                                                                                                                                                                                                                                                                                                                                                                                                                                                                                                                                                                                                                                                                                                         |                          |             | TitlePETROLEUM ENGINEER Date 08/23/2017                                                      |                                                                                                                                 |                                                                                                                                                                                                                                                                                          |                      |
| Conditions of approval, if any, are attached. Approval of this notice does not warrant or certify that the applicant holds legal or equitable title to those rights in the subject lease which would entitle the applicant to conduct operations thereon.                                                                                                                                                                                                                                                                                                                                                                                                                                                                                                                                                                                                                                                                                                                                                                                                                                                                                                                             |                          |             | Office Farmington                                                                            |                                                                                                                                 |                                                                                                                                                                                                                                                                                          |                      |
| Title 18 U.S.C. Section 1001 and Title 43<br>States any false, fictitious or fraudulent                                                                                                                                                                                                                                                                                                                                                                                                                                                                                                                                                                                                                                                                                                                                                                                                                                                                                                                                                                                                                                                                                               |                          |             |                                                                                              | willfully to ma                                                                                                                 | ke to any department or a                                                                                                                                                                                                                                                                | agency of the United |
| (Instructions on page 2) ** BLM REV                                                                                                                                                                                                                                                                                                                                                                                                                                                                                                                                                                                                                                                                                                                                                                                                                                                                                                                                                                                                                                                                                                                                                   | ISED ** BLM REVISED      | ) ** BLM RE | VISED ** BLN                                                                                 |                                                                                                                                 | ** BLM REVISED                                                                                                                                                                                                                                                                           | ) **                 |
|                                                                                                                                                                                                                                                                                                                                                                                                                                                                                                                                                                                                                                                                                                                                                                                                                                                                                                                                                                                                                                                                                                                                                                                       |                          |             |                                                                                              |                                                                                                                                 |                                                                                                                                                                                                                                                                                          |                      |