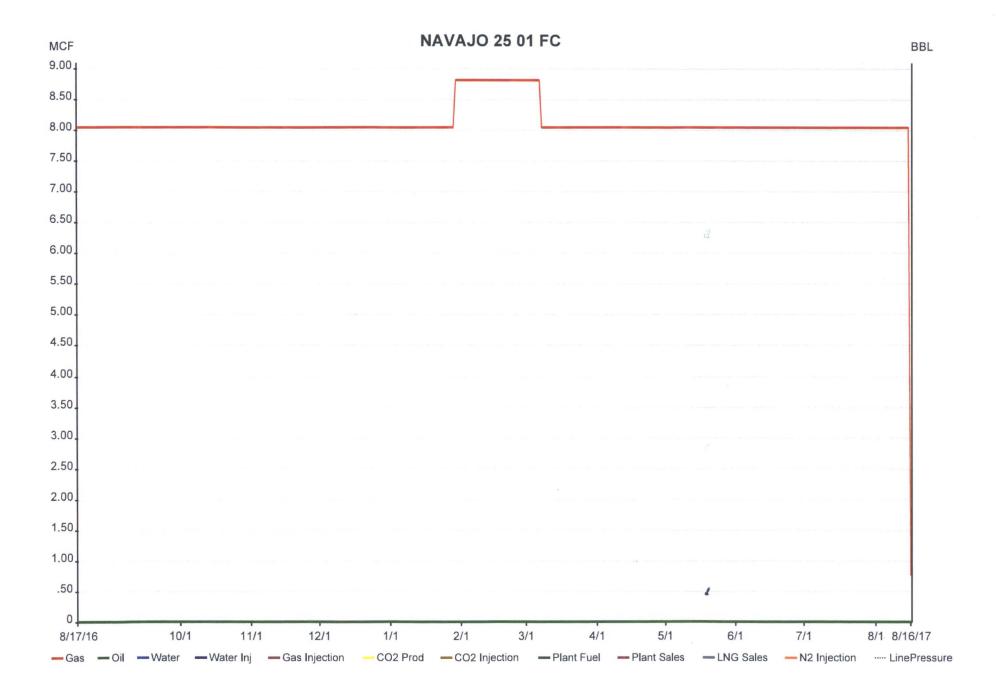

| Form 3160-5<br>(June 2015) UNITED STATES<br>DEPARTMENT OF THE INTERIOR<br>BUREAU OF LAND MANAGEMENT SUNDRY NOTICES AND REPORTS ON WELLS<br>Do not use this form for proposals to drill or to re-enter an<br>abandoned well. Use form 3160-3 (APD) for such proposals.<br>SUBMIT IN TRIPLICATE - Other instructions on page 2<br>1. Type of Well OII Well Gas Well Other<br>2. Name of Operator<br>XTO ENERGY INC Contact: RHONDA SMITH<br>E-Mail: rhonda_smith@xtoenergy.com                                                                                                                                                                                                                                                                                                                                                                                                                                                                                                                                                                                                                                                                                                          |                          |             |                                                                                              |                                                                                                                                 | FORM APPROVED<br>OMB NO. 1004-0137<br>Expires: January 31, 2018<br>5. Lease Serial No.<br>14206032172<br>6. If Indian, Allottee or Tribe Name<br>SHIPROCK<br>7. If Unit or CA/Agreement, Name and/or No.<br>8. Well Name and No.<br>NAVAJO 25 1<br>9. API Well No.<br>30-045-30041-00-C1 |                      |
|---------------------------------------------------------------------------------------------------------------------------------------------------------------------------------------------------------------------------------------------------------------------------------------------------------------------------------------------------------------------------------------------------------------------------------------------------------------------------------------------------------------------------------------------------------------------------------------------------------------------------------------------------------------------------------------------------------------------------------------------------------------------------------------------------------------------------------------------------------------------------------------------------------------------------------------------------------------------------------------------------------------------------------------------------------------------------------------------------------------------------------------------------------------------------------------|--------------------------|-------------|----------------------------------------------------------------------------------------------|---------------------------------------------------------------------------------------------------------------------------------|------------------------------------------------------------------------------------------------------------------------------------------------------------------------------------------------------------------------------------------------------------------------------------------|----------------------|
|                                                                                                                                                                                                                                                                                                                                                                                                                                                                                                                                                                                                                                                                                                                                                                                                                                                                                                                                                                                                                                                                                                                                                                                       |                          |             | . (include area code)                                                                        | )<br>10. Field and Pool or Exploratory Area<br>BASIN FRUITLAND COAL<br>KUTZ PICTURED CLIFFS WEST<br>11. County or Parish, State |                                                                                                                                                                                                                                                                                          |                      |
| Sec 25 T29N R14W NESW 1740FSL 1320FWL                                                                                                                                                                                                                                                                                                                                                                                                                                                                                                                                                                                                                                                                                                                                                                                                                                                                                                                                                                                                                                                                                                                                                 |                          |             | SAN JUAN COU                                                                                 |                                                                                                                                 |                                                                                                                                                                                                                                                                                          |                      |
| 12. CHECK THE AI                                                                                                                                                                                                                                                                                                                                                                                                                                                                                                                                                                                                                                                                                                                                                                                                                                                                                                                                                                                                                                                                                                                                                                      | PPROPRIATE BOX(ES)       | TO INDICA   | TE NATURE O                                                                                  | F NOTICE,                                                                                                                       | REPORT, OR OTH                                                                                                                                                                                                                                                                           | ER DATA              |
| TYPE OF SUBMISSION                                                                                                                                                                                                                                                                                                                                                                                                                                                                                                                                                                                                                                                                                                                                                                                                                                                                                                                                                                                                                                                                                                                                                                    | TYPE OF ACTION           |             |                                                                                              |                                                                                                                                 |                                                                                                                                                                                                                                                                                          |                      |
| <ul> <li>Notice of Intent</li> <li>Subsequent Report</li> <li>Final Abandonment Notice</li> </ul>                                                                                                                                                                                                                                                                                                                                                                                                                                                                                                                                                                                                                                                                                                                                                                                                                                                                                                                                                                                                                                                                                     |                          |             | <ul> <li>Hydraulic Fracturing</li> <li>New Construction</li> <li>Plug and Abandon</li> </ul> |                                                                                                                                 | Production (Start/Resume)       Image: Water Shut-Of         Reclamation       Image: Water Shut-Of         Recomplete       Image: Water Shut-Of         Temporarily Abandon       Image: Water Disposal                                                                                |                      |
| If the proposal is to deepen directionally or recomplete horizontally, give subsurface locations and measured and true vertical depths of all pertinent markers and zones.<br>Attach the Bond under which the work will be performed or provide the Bond No. on file with BLM/BIA. Required subsequent reports must be filed within 30 days<br>following completion of the involved operations. If the operation results in a multiple completion in a new interval, a Form 3160-4 must be filed once<br>testing has been completed. Final Abandonment Notices must be filed only after all requirements, including reclamation, have been completed and the operator has<br>determined that the site is ready for final inspection.<br>Per BLM requirements, XTO Energy Inc. is requesting to leave this well shut-in for longer than 90<br>days due to economic reasons. This well last produced in May 2017 (12 month production data is<br>attached). No surface or subsurface equipment has been nor will be removed during this shut-in <b>CONS. DIV DIST. 3</b><br>Energy has a long term shut-in compliance agreement with the NMOCD (ACOI No. 2017-002) dated<br>08/02/2017. |                          |             |                                                                                              |                                                                                                                                 |                                                                                                                                                                                                                                                                                          |                      |
| 14. I hereby certify that the foregoing is                                                                                                                                                                                                                                                                                                                                                                                                                                                                                                                                                                                                                                                                                                                                                                                                                                                                                                                                                                                                                                                                                                                                            | Electronic Submission #3 |             |                                                                                              |                                                                                                                                 | System                                                                                                                                                                                                                                                                                   |                      |
| For XTO ENERGY INC, sent to the Farmington<br>Committed to AFMSS for processing by WILLIAM TAMBEKOU on 08/23/2017 (17WMT0114SE)                                                                                                                                                                                                                                                                                                                                                                                                                                                                                                                                                                                                                                                                                                                                                                                                                                                                                                                                                                                                                                                       |                          |             |                                                                                              |                                                                                                                                 |                                                                                                                                                                                                                                                                                          |                      |
| Name (Printed/Typed) RHONDA SMITH                                                                                                                                                                                                                                                                                                                                                                                                                                                                                                                                                                                                                                                                                                                                                                                                                                                                                                                                                                                                                                                                                                                                                     |                          |             | Title REGUL                                                                                  | ATORY CLE                                                                                                                       | ERK                                                                                                                                                                                                                                                                                      |                      |
| Signature (Electronic Submission)                                                                                                                                                                                                                                                                                                                                                                                                                                                                                                                                                                                                                                                                                                                                                                                                                                                                                                                                                                                                                                                                                                                                                     |                          |             | Date 08/18/2017                                                                              |                                                                                                                                 |                                                                                                                                                                                                                                                                                          |                      |
|                                                                                                                                                                                                                                                                                                                                                                                                                                                                                                                                                                                                                                                                                                                                                                                                                                                                                                                                                                                                                                                                                                                                                                                       | THIS SPACE FO            | R FEDERA    | L OR STATE                                                                                   | OFFICE US                                                                                                                       | SE                                                                                                                                                                                                                                                                                       |                      |
| _Approved_By_WILLIAM TAMBEKOU                                                                                                                                                                                                                                                                                                                                                                                                                                                                                                                                                                                                                                                                                                                                                                                                                                                                                                                                                                                                                                                                                                                                                         |                          |             | TitlePETROLEUM ENGINEER Date 08/23/2017                                                      |                                                                                                                                 |                                                                                                                                                                                                                                                                                          |                      |
| Conditions of approval, if any, are attached. Approval of this notice does not warrant or certify that the applicant holds legal or equitable title to those rights in the subject lease which would entitle the applicant to conduct operations thereon.                                                                                                                                                                                                                                                                                                                                                                                                                                                                                                                                                                                                                                                                                                                                                                                                                                                                                                                             |                          |             | Office Farmington                                                                            |                                                                                                                                 |                                                                                                                                                                                                                                                                                          |                      |
| Title 18 U.S.C. Section 1001 and Title 43<br>States any false, fictitious or fraudulent                                                                                                                                                                                                                                                                                                                                                                                                                                                                                                                                                                                                                                                                                                                                                                                                                                                                                                                                                                                                                                                                                               |                          |             |                                                                                              | willfully to ma                                                                                                                 | ke to any department or a                                                                                                                                                                                                                                                                | agency of the United |
| (Instructions on page 2) ** BLM REV                                                                                                                                                                                                                                                                                                                                                                                                                                                                                                                                                                                                                                                                                                                                                                                                                                                                                                                                                                                                                                                                                                                                                   | ISED ** BLM REVISED      | ) ** BLM RE | VISED ** BLN                                                                                 |                                                                                                                                 | ** BLM REVISED                                                                                                                                                                                                                                                                           | ) **                 |
|                                                                                                                                                                                                                                                                                                                                                                                                                                                                                                                                                                                                                                                                                                                                                                                                                                                                                                                                                                                                                                                                                                                                                                                       |                          |             |                                                                                              |                                                                                                                                 |                                                                                                                                                                                                                                                                                          |                      |