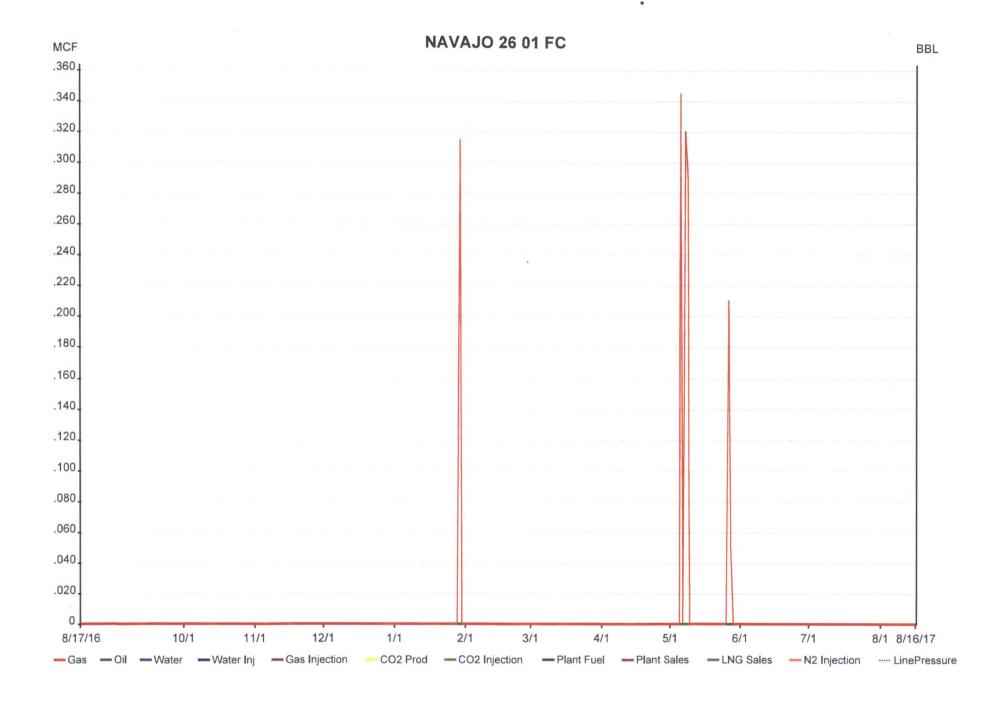

## **UNITED STATES** DEPARTMENT OF THE INTERIOR

FORM APPROVED OMB NO. 1004-0137

| BUREAU OF LAND MANAGEMENT  SUNDRY NOTICES AND REPORTS ON WELLS  Do not use this form for proposals to drill or to re-enter an abandoned well. Use form 3160-3 (APD) for such proposals.                                                                                                                                                                                                                                                                                                                                                                                                                                                                                                                                                                                                                                                                                                                              |                            |                                                    |                   | Expires. 3                                                                            | anuary 51, 2010          |
|----------------------------------------------------------------------------------------------------------------------------------------------------------------------------------------------------------------------------------------------------------------------------------------------------------------------------------------------------------------------------------------------------------------------------------------------------------------------------------------------------------------------------------------------------------------------------------------------------------------------------------------------------------------------------------------------------------------------------------------------------------------------------------------------------------------------------------------------------------------------------------------------------------------------|----------------------------|----------------------------------------------------|-------------------|---------------------------------------------------------------------------------------|--------------------------|
|                                                                                                                                                                                                                                                                                                                                                                                                                                                                                                                                                                                                                                                                                                                                                                                                                                                                                                                      |                            |                                                    |                   | 5. Lease Serial No.<br>14206032172                                                    |                          |
|                                                                                                                                                                                                                                                                                                                                                                                                                                                                                                                                                                                                                                                                                                                                                                                                                                                                                                                      |                            |                                                    |                   | 6. If Indian, Allottee or Tribe Name<br>SHIPROCK                                      |                          |
| SUBMIT IN TRIPLICATE - Other instructions on page 2                                                                                                                                                                                                                                                                                                                                                                                                                                                                                                                                                                                                                                                                                                                                                                                                                                                                  |                            |                                                    |                   | 7. If Unit or CA/Agreement, Name and/or No.                                           |                          |
| Type of Well     Oil Well                                                                                                                                                                                                                                                                                                                                                                                                                                                                                                                                                                                                                                                                                                                                                                                                                                                                                            |                            |                                                    |                   | 8. Well Name and No.<br>NAVAJO 26 1                                                   |                          |
| Name of Operator Contact: RHONDA SMITH     XTO ENERGY INC E-Mail: rhonda_smith@xtoenergy.com                                                                                                                                                                                                                                                                                                                                                                                                                                                                                                                                                                                                                                                                                                                                                                                                                         |                            |                                                    |                   | 9. API Well No.<br>30-045-30099-00-C1                                                 |                          |
| 3a. Address<br>9123 S. JAMAICA ST.<br>ENGLEWOOD, CO 80155                                                                                                                                                                                                                                                                                                                                                                                                                                                                                                                                                                                                                                                                                                                                                                                                                                                            |                            | 3b. Phone No. (include area code) Ph: 505-333-3215 |                   | 10. Field and Pool or Exploratory Area BASIN FRUITLAND COAL KUTZ PICTURED CLIFFS WEST |                          |
| 4. Location of Well (Footage, Sec., T., R., M., or Survey Description)                                                                                                                                                                                                                                                                                                                                                                                                                                                                                                                                                                                                                                                                                                                                                                                                                                               |                            |                                                    |                   | 11. County or Parish, State                                                           |                          |
| Sec 26 T29N R14W NWSW 1415FSL 1150FWL                                                                                                                                                                                                                                                                                                                                                                                                                                                                                                                                                                                                                                                                                                                                                                                                                                                                                |                            |                                                    |                   | SAN JUAN COUNTY, NM                                                                   |                          |
| 12. CHECK THE AR                                                                                                                                                                                                                                                                                                                                                                                                                                                                                                                                                                                                                                                                                                                                                                                                                                                                                                     | PPROPRIATE BOX(ES)         | TO INDICATE NATUR                                  | E OF NOTICE,      | REPORT, OR OTH                                                                        | HER DATA                 |
| TYPE OF SUBMISSION                                                                                                                                                                                                                                                                                                                                                                                                                                                                                                                                                                                                                                                                                                                                                                                                                                                                                                   | TYPE OF ACTION             |                                                    |                   |                                                                                       |                          |
| <ul><li>☑ Notice of Intent</li><li>☐ Subsequent Report</li></ul>                                                                                                                                                                                                                                                                                                                                                                                                                                                                                                                                                                                                                                                                                                                                                                                                                                                     | ☐ Acidize                  | ☐ Deepen                                           | _                 | ion (Start/Resume)                                                                    | ☐ Water Shut-Off         |
|                                                                                                                                                                                                                                                                                                                                                                                                                                                                                                                                                                                                                                                                                                                                                                                                                                                                                                                      | ☐ Alter Casing             | ☐ Hydraulic Fractur                                | ring Reclam       | ation                                                                                 | ☐ Well Integrity         |
| Subsequent Report                                                                                                                                                                                                                                                                                                                                                                                                                                                                                                                                                                                                                                                                                                                                                                                                                                                                                                    | ☐ Casing Repair            | ■ New Construction                                 | n Recomp          | olete                                                                                 | ☑ Other<br>ShutIn Notice |
| ☐ Final Abandonment Notice                                                                                                                                                                                                                                                                                                                                                                                                                                                                                                                                                                                                                                                                                                                                                                                                                                                                                           | ☐ Change Plans             |                                                    |                   | rarily Abandon                                                                        | Shuthi Notice            |
|                                                                                                                                                                                                                                                                                                                                                                                                                                                                                                                                                                                                                                                                                                                                                                                                                                                                                                                      | ☐ Convert to Injection     | ☐ Plug Back                                        | ☐ Water I         | Disposal                                                                              |                          |
| 13. Describe Proposed or Completed Operation: Clearly state all pertinent details, including estimated starting date of any proposed work and approximate duration thereof. If the proposal is to deepen directionally or recomplete horizontally, give subsurface locations and measured and true vertical depths of all pertinent markers and zones. Attach the Bond under which the work will be performed or provide the Bond No. on file with BLM/BIA. Required subsequent reports must be filed within 30 days following completion of the involved operations. If the operation results in a multiple completion or recompletion in a new interval, a Form 3160-4 must be filed once testing has been completed. Final Abandonment Notices must be filed only after all requirements, including reclamation, have been completed and the operator has determined that the site is ready for final inspection. |                            |                                                    |                   |                                                                                       |                          |
| Per BLM requirements, XTO E days due to economic reasons attached). No surface or subsperiod. The well will be re-eva Energy has a long term shut-in 08/02/2017.                                                                                                                                                                                                                                                                                                                                                                                                                                                                                                                                                                                                                                                                                                                                                     | s. This well last produced | I in May 2017 (12 month p                          | roduction data is | kto<br>di <b>t CONS. DIV</b>                                                          | DIST. 3                  |
| AUG 25 2017                                                                                                                                                                                                                                                                                                                                                                                                                                                                                                                                                                                                                                                                                                                                                                                                                                                                                                          |                            |                                                    |                   |                                                                                       |                          |
| X SI approved unh                                                                                                                                                                                                                                                                                                                                                                                                                                                                                                                                                                                                                                                                                                                                                                                                                                                                                                    | l 9/1/2018                 |                                                    |                   |                                                                                       |                          |
| 14. I hereby certify that the foregoing is                                                                                                                                                                                                                                                                                                                                                                                                                                                                                                                                                                                                                                                                                                                                                                                                                                                                           | Flootronic Submission #    | 225226 varified by the BLM                         | Wall Information  | System                                                                                |                          |