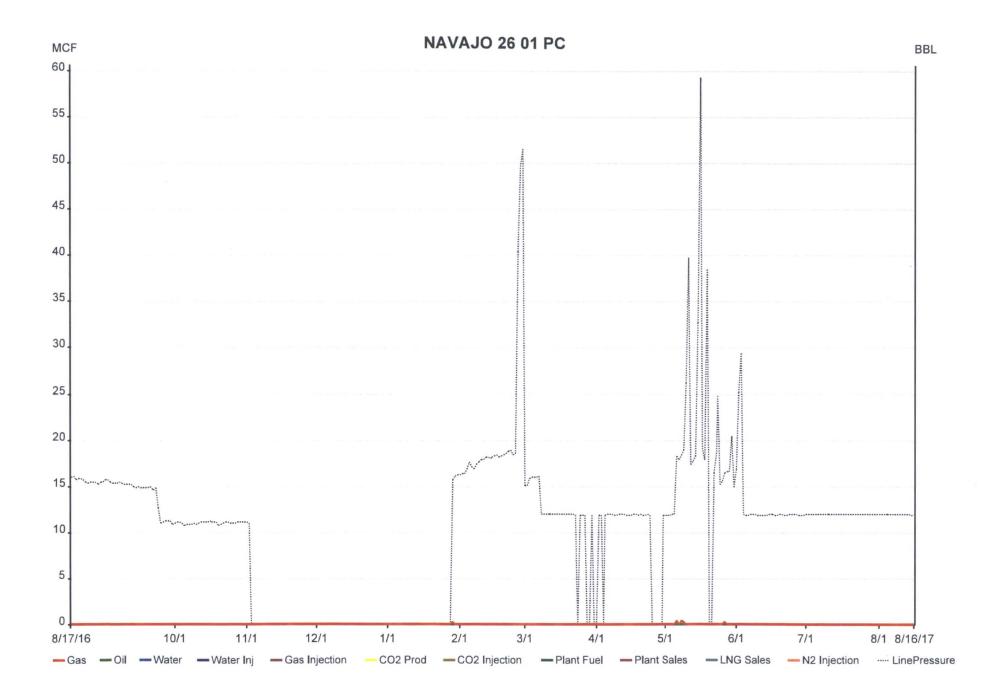

## **UNITED STATES** DEPARTMENT OF THE INTERIOR

FORM APPROVED OMB NO. 1004-0137

| BUREAU OF LAND MANAGEMENT  SUNDRY NOTICES AND REPORTS ON WELLS  Do not use this form for proposals to drill or to re-enter an abandoned well. Use form 3160-3 (APD) for such proposals.                                                                                                                                                                                                                                                                                                                                                                                                                                                                                                                                                                                                                                                                                                                              |                            |                                                    |                   | Expires. 3                                                                            | anuary 51, 2010          |
|----------------------------------------------------------------------------------------------------------------------------------------------------------------------------------------------------------------------------------------------------------------------------------------------------------------------------------------------------------------------------------------------------------------------------------------------------------------------------------------------------------------------------------------------------------------------------------------------------------------------------------------------------------------------------------------------------------------------------------------------------------------------------------------------------------------------------------------------------------------------------------------------------------------------|----------------------------|----------------------------------------------------|-------------------|---------------------------------------------------------------------------------------|--------------------------|
|                                                                                                                                                                                                                                                                                                                                                                                                                                                                                                                                                                                                                                                                                                                                                                                                                                                                                                                      |                            |                                                    |                   | 5. Lease Serial No.<br>14206032172                                                    |                          |
|                                                                                                                                                                                                                                                                                                                                                                                                                                                                                                                                                                                                                                                                                                                                                                                                                                                                                                                      |                            |                                                    |                   | 6. If Indian, Allottee or Tribe Name<br>SHIPROCK                                      |                          |
| SUBMIT IN TRIPLICATE - Other instructions on page 2                                                                                                                                                                                                                                                                                                                                                                                                                                                                                                                                                                                                                                                                                                                                                                                                                                                                  |                            |                                                    |                   | 7. If Unit or CA/Agreement, Name and/or No.                                           |                          |
| Type of Well     Oil Well                                                                                                                                                                                                                                                                                                                                                                                                                                                                                                                                                                                                                                                                                                                                                                                                                                                                                            |                            |                                                    |                   | 8. Well Name and No.<br>NAVAJO 26 1                                                   |                          |
| Name of Operator Contact: RHONDA SMITH     XTO ENERGY INC E-Mail: rhonda_smith@xtoenergy.com                                                                                                                                                                                                                                                                                                                                                                                                                                                                                                                                                                                                                                                                                                                                                                                                                         |                            |                                                    |                   | 9. API Well No.<br>30-045-30099-00-C1                                                 |                          |
| 3a. Address<br>9123 S. JAMAICA ST.<br>ENGLEWOOD, CO 80155                                                                                                                                                                                                                                                                                                                                                                                                                                                                                                                                                                                                                                                                                                                                                                                                                                                            |                            | 3b. Phone No. (include area code) Ph: 505-333-3215 |                   | 10. Field and Pool or Exploratory Area BASIN FRUITLAND COAL KUTZ PICTURED CLIFFS WEST |                          |
| 4. Location of Well (Footage, Sec., T., R., M., or Survey Description)                                                                                                                                                                                                                                                                                                                                                                                                                                                                                                                                                                                                                                                                                                                                                                                                                                               |                            |                                                    |                   | 11. County or Parish, State                                                           |                          |
| Sec 26 T29N R14W NWSW 1415FSL 1150FWL                                                                                                                                                                                                                                                                                                                                                                                                                                                                                                                                                                                                                                                                                                                                                                                                                                                                                |                            |                                                    |                   | SAN JUAN COUNTY, NM                                                                   |                          |
| 12. CHECK THE AR                                                                                                                                                                                                                                                                                                                                                                                                                                                                                                                                                                                                                                                                                                                                                                                                                                                                                                     | PPROPRIATE BOX(ES)         | TO INDICATE NATUR                                  | E OF NOTICE,      | REPORT, OR OTH                                                                        | HER DATA                 |
| TYPE OF SUBMISSION                                                                                                                                                                                                                                                                                                                                                                                                                                                                                                                                                                                                                                                                                                                                                                                                                                                                                                   | TYPE OF ACTION             |                                                    |                   |                                                                                       |                          |
| <ul><li>☑ Notice of Intent</li><li>☐ Subsequent Report</li></ul>                                                                                                                                                                                                                                                                                                                                                                                                                                                                                                                                                                                                                                                                                                                                                                                                                                                     | ☐ Acidize                  | ☐ Deepen                                           | _                 | ion (Start/Resume)                                                                    | ☐ Water Shut-Off         |
|                                                                                                                                                                                                                                                                                                                                                                                                                                                                                                                                                                                                                                                                                                                                                                                                                                                                                                                      | ☐ Alter Casing             | ☐ Hydraulic Fractur                                | ring Reclam       | ation                                                                                 | ☐ Well Integrity         |
| Subsequent Report                                                                                                                                                                                                                                                                                                                                                                                                                                                                                                                                                                                                                                                                                                                                                                                                                                                                                                    | ☐ Casing Repair            | ■ New Construction                                 | n Recomp          | olete                                                                                 | ☑ Other<br>ShutIn Notice |
| ☐ Final Abandonment Notice                                                                                                                                                                                                                                                                                                                                                                                                                                                                                                                                                                                                                                                                                                                                                                                                                                                                                           | ☐ Change Plans             |                                                    |                   | rarily Abandon                                                                        | Shuthi Notice            |
|                                                                                                                                                                                                                                                                                                                                                                                                                                                                                                                                                                                                                                                                                                                                                                                                                                                                                                                      | ☐ Convert to Injection     | ☐ Plug Back                                        | ☐ Water I         | Disposal                                                                              |                          |
| 13. Describe Proposed or Completed Operation: Clearly state all pertinent details, including estimated starting date of any proposed work and approximate duration thereof. If the proposal is to deepen directionally or recomplete horizontally, give subsurface locations and measured and true vertical depths of all pertinent markers and zones. Attach the Bond under which the work will be performed or provide the Bond No. on file with BLM/BIA. Required subsequent reports must be filed within 30 days following completion of the involved operations. If the operation results in a multiple completion or recompletion in a new interval, a Form 3160-4 must be filed once testing has been completed. Final Abandonment Notices must be filed only after all requirements, including reclamation, have been completed and the operator has determined that the site is ready for final inspection. |                            |                                                    |                   |                                                                                       |                          |
| Per BLM requirements, XTO E days due to economic reasons attached). No surface or subsperiod. The well will be re-eva Energy has a long term shut-in 08/02/2017.                                                                                                                                                                                                                                                                                                                                                                                                                                                                                                                                                                                                                                                                                                                                                     | s. This well last produced | I in May 2017 (12 month p                          | roduction data is | kto<br>di <b>t CONS. DIV</b>                                                          | DIST. 3                  |
| AUG 25 2017                                                                                                                                                                                                                                                                                                                                                                                                                                                                                                                                                                                                                                                                                                                                                                                                                                                                                                          |                            |                                                    |                   |                                                                                       |                          |
| X SI approved unh                                                                                                                                                                                                                                                                                                                                                                                                                                                                                                                                                                                                                                                                                                                                                                                                                                                                                                    | l 9/1/2018                 |                                                    |                   |                                                                                       |                          |
| 14. I hereby certify that the foregoing is                                                                                                                                                                                                                                                                                                                                                                                                                                                                                                                                                                                                                                                                                                                                                                                                                                                                           | Flootronic Submission #    | 225226 varified by the BLM                         | Wall Information  | System                                                                                |                          |