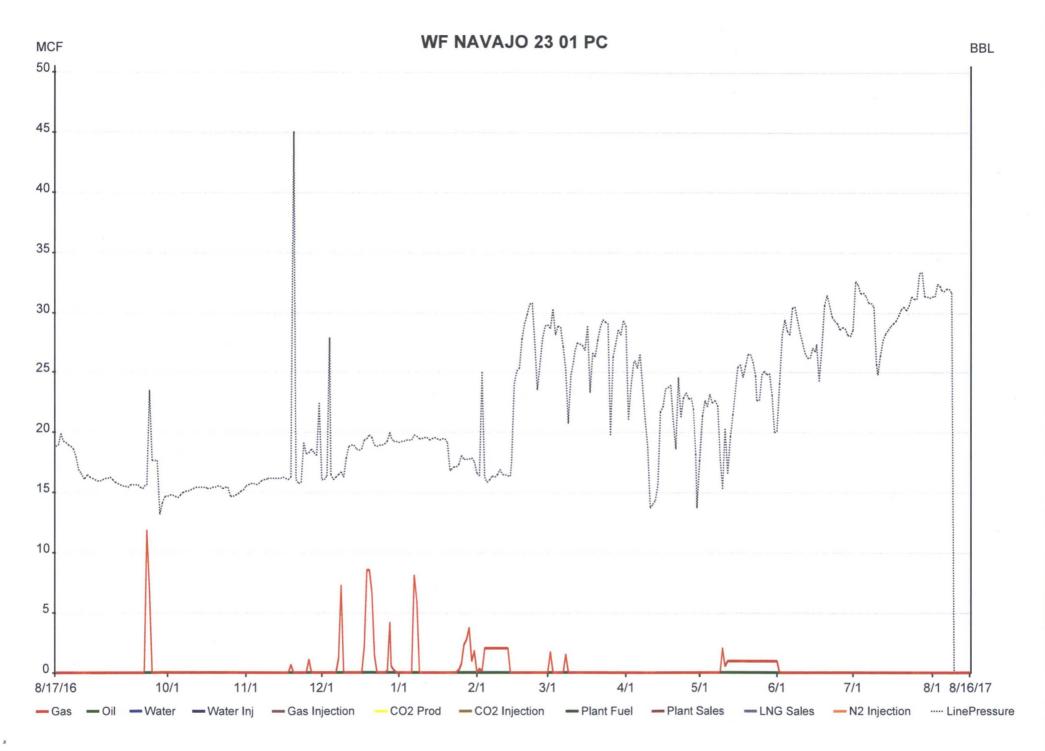

| D 01/0 5                                                                                                                                                                                                                                                                                                                                                                                                                                                                                                    |                                        |                             |                                                            |                 |                                                                 |                          |  |
|-------------------------------------------------------------------------------------------------------------------------------------------------------------------------------------------------------------------------------------------------------------------------------------------------------------------------------------------------------------------------------------------------------------------------------------------------------------------------------------------------------------|----------------------------------------|-----------------------------|------------------------------------------------------------|-----------------|-----------------------------------------------------------------|--------------------------|--|
| Form 3160-5<br>(June 2015) UNITED STATES<br>DEPARTMENT OF THE INTERIOR                                                                                                                                                                                                                                                                                                                                                                                                                                      |                                        |                             |                                                            |                 | FORM APPROVED<br>OMB NO. 1004-0137<br>Expires: January 31, 2018 |                          |  |
| BUREAU OF LAND MANAGEMENT<br>SUNDRY NOTICES AND REPORTS ON WELLS                                                                                                                                                                                                                                                                                                                                                                                                                                            |                                        |                             |                                                            |                 | 5. Lease Serial No.<br>14206032198                              |                          |  |
| Do not use this form for proposals to drill or to re-enter an abandoned well. Use form 3160-3 (APD) for such proposals.                                                                                                                                                                                                                                                                                                                                                                                     |                                        |                             |                                                            |                 | 6. If Indian, Allottee or Tribe Name<br>SHIPROCK                |                          |  |
| SUBMIT IN TRIPLICATE - Other instructions on page 2                                                                                                                                                                                                                                                                                                                                                                                                                                                         |                                        |                             |                                                            |                 | 7. If Unit or CA/Agree                                          | ement, Name and/or No.   |  |
| 1. Type of Well<br>☐ Oil Well ⊠ Gas Well ☐ Other                                                                                                                                                                                                                                                                                                                                                                                                                                                            |                                        |                             |                                                            |                 | 8. Well Name and No.<br>WF NAVAJO 23 1                          |                          |  |
| 2. Name of Operator<br>XTO ENERGY INC<br>E-Mail: rhonda_smith@xtoenergy.com                                                                                                                                                                                                                                                                                                                                                                                                                                 |                                        |                             |                                                            |                 | 9. API Well No.<br>30-045-30317-00-S1                           |                          |  |
| 3a. Address<br>9123 S. JAMAICA ST.<br>ENGLEWOOD, CO 80155                                                                                                                                                                                                                                                                                                                                                                                                                                                   | o. (include area code)<br>33-3215      |                             | 10. Field and Pool or Exploratory Area<br>WEST KUTZ GALLUP |                 |                                                                 |                          |  |
| 4. Location of Well <i>(Footage, Sec., T</i>                                                                                                                                                                                                                                                                                                                                                                                                                                                                |                                        | 11. County or Parish, State |                                                            |                 |                                                                 |                          |  |
| Sec 23 T29N R14W SENE 15                                                                                                                                                                                                                                                                                                                                                                                                                                                                                    |                                        | SAN JUAN                    |                                                            | SAN JUAN COU    | JNTY, NM                                                        |                          |  |
| 12. CHECK THE AI                                                                                                                                                                                                                                                                                                                                                                                                                                                                                            | PPROPRIATE BOX(ES)                     | TO INDICA                   | TE NATURE O                                                | F NOTICE,       | REPORT, OR OTH                                                  | IER DATA                 |  |
| TYPE OF SUBMISSION                                                                                                                                                                                                                                                                                                                                                                                                                                                                                          | TYPE OF ACTION                         |                             |                                                            |                 |                                                                 |                          |  |
| Notice of Intent                                                                                                                                                                                                                                                                                                                                                                                                                                                                                            | □ Acidize                              | <b>—</b> 1                  |                                                            | Product         | ion (Start/Resume)                                              | □ Water Shut-Off         |  |
| □ Subsequent Report                                                                                                                                                                                                                                                                                                                                                                                                                                                                                         |                                        |                             | raulic Fracturing                                          | Reclam          |                                                                 | □ Well Integrity         |  |
| ☐ Final Abandonment Notice                                                                                                                                                                                                                                                                                                                                                                                                                                                                                  |                                        |                             | ConstructionImage: Recomplexityand AbandonImage: Tempor    |                 | arily Abandon                                                   | ☑ Other<br>ShutIn Notice |  |
| Final Abandonment Notice                                                                                                                                                                                                                                                                                                                                                                                                                                                                                    | Convert to Injection                   | -                           |                                                            | Water D         |                                                                 |                          |  |
| Per BLM requirements, XTO Energy Inc. is requesting to leave this well shut-in for longer than 90 days due to economic reasons. This well last produced in May 2017 (12 month production data is attached). No surface or subsurface equipment has been nor will be removed during this shut-in period. The well will be re-evaluated yearly based on economic and operational considerations. XTO Energy has a long term shut-in compliance agreement with the NMOCD (ACOI No. 2017-002) dated 08/02/2017. |                                        |                             |                                                            |                 |                                                                 |                          |  |
| ¥ SI approved un                                                                                                                                                                                                                                                                                                                                                                                                                                                                                            | hil 9/1/2018                           |                             | <i>x</i>                                                   |                 |                                                                 |                          |  |
| 14. I hereby certify that the foregoing is                                                                                                                                                                                                                                                                                                                                                                                                                                                                  | Electronic Submission #3<br>For XTO El | NERGY INC,                  | sent to the Farmi                                          | ngton           |                                                                 |                          |  |
| Committed to AFMSS for processing by WILLIAM TAMBEKOU on 08/23/2017 (17WMT0097SE)   Name (Printed/Typed) RHONDA SMITH Title REGULATORY CLERK                                                                                                                                                                                                                                                                                                                                                                |                                        |                             |                                                            |                 |                                                                 |                          |  |
| Signature (Electronic S                                                                                                                                                                                                                                                                                                                                                                                                                                                                                     |                                        | Date 08/22/2017             |                                                            |                 |                                                                 |                          |  |
|                                                                                                                                                                                                                                                                                                                                                                                                                                                                                                             | THIS SPACE FO                          | R FEDERA                    | L OR STATE                                                 | OFFICE U        | SE                                                              |                          |  |
| Approved By WILLIAM TAMBEKOU                                                                                                                                                                                                                                                                                                                                                                                                                                                                                |                                        |                             |                                                            |                 | FR                                                              | Date 08/23/2017          |  |
| Conditions of approval, if any, are attache<br>certify that the applicant holds legal or equivalent which would entitle the applicant to condu-                                                                                                                                                                                                                                                                                                                                                             | not warrant or                         |                             |                                                            |                 |                                                                 |                          |  |
| Title 18 U.S.C. Section 1001 and Title 43<br>States any false, fictitious or fraudulent                                                                                                                                                                                                                                                                                                                                                                                                                     |                                        |                             |                                                            | willfully to ma | ake to any department or                                        | agency of the United     |  |
| (Instructions on page 2) ** BLM REV                                                                                                                                                                                                                                                                                                                                                                                                                                                                         | ISED ** BLM REVISED                    | ** BLM R                    | EVISED ** BLN                                              |                 | ** BLM REVISE                                                   | ) **                     |  |
|                                                                                                                                                                                                                                                                                                                                                                                                                                                                                                             |                                        | MOCE                        |                                                            |                 |                                                                 |                          |  |
|                                                                                                                                                                                                                                                                                                                                                                                                                                                                                                             |                                        |                             |                                                            |                 |                                                                 |                          |  |