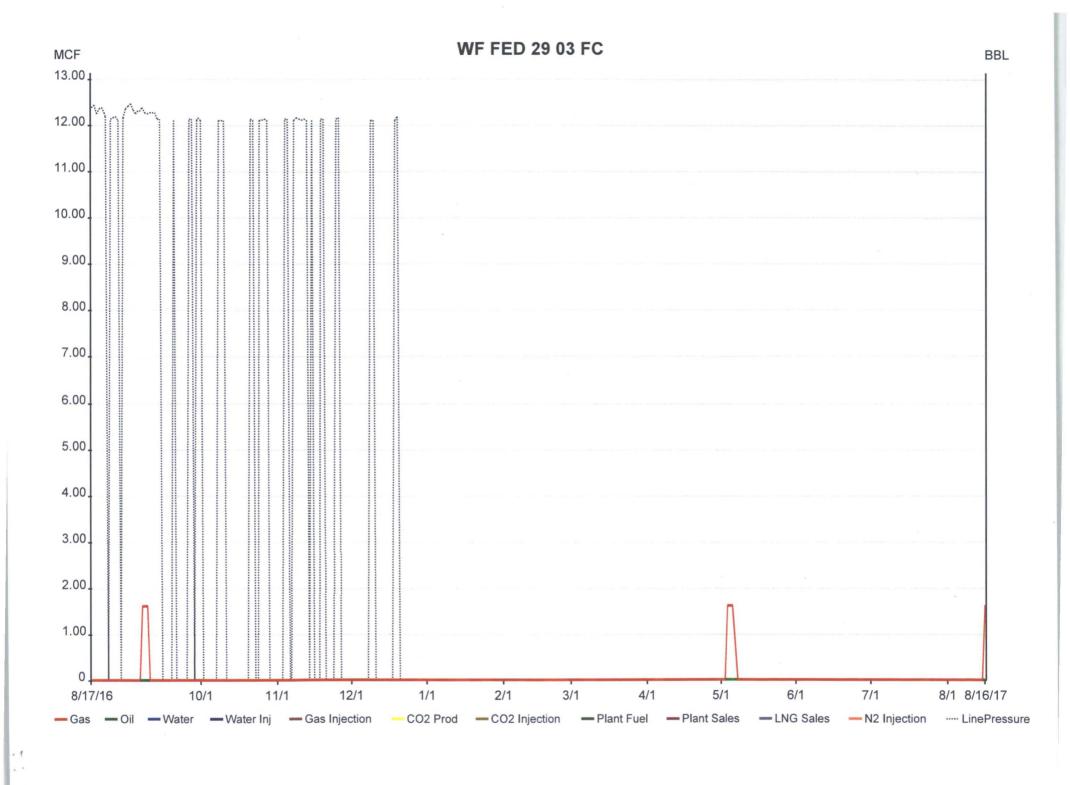

5. Lease Serial No. NMNM97843

| 6. I | f Indian, | Allottee | or Tribe | Name |
|------|-----------|----------|----------|------|
|------|-----------|----------|----------|------|

| abandoned wel                                                                                                                                                                                                                                                                                                                                                                                                                                                                                                                                                                                                                                                                                                                                                                                                                                                                                                                                                                                                                                                                                                                                                                                                                                                                                                                                                                                                                                                                                                                                                                                                                                                                                                                                                                                                                                                                                                                                                                                                                                                                                                                 | 6. If Indian, Allotte                                                                                                                                                                                                                                      | e or Tribe Name                                                                                               |                                                                                          |                                                                         |  |
|-------------------------------------------------------------------------------------------------------------------------------------------------------------------------------------------------------------------------------------------------------------------------------------------------------------------------------------------------------------------------------------------------------------------------------------------------------------------------------------------------------------------------------------------------------------------------------------------------------------------------------------------------------------------------------------------------------------------------------------------------------------------------------------------------------------------------------------------------------------------------------------------------------------------------------------------------------------------------------------------------------------------------------------------------------------------------------------------------------------------------------------------------------------------------------------------------------------------------------------------------------------------------------------------------------------------------------------------------------------------------------------------------------------------------------------------------------------------------------------------------------------------------------------------------------------------------------------------------------------------------------------------------------------------------------------------------------------------------------------------------------------------------------------------------------------------------------------------------------------------------------------------------------------------------------------------------------------------------------------------------------------------------------------------------------------------------------------------------------------------------------|------------------------------------------------------------------------------------------------------------------------------------------------------------------------------------------------------------------------------------------------------------|---------------------------------------------------------------------------------------------------------------|------------------------------------------------------------------------------------------|-------------------------------------------------------------------------|--|
| SUBMIT IN 1                                                                                                                                                                                                                                                                                                                                                                                                                                                                                                                                                                                                                                                                                                                                                                                                                                                                                                                                                                                                                                                                                                                                                                                                                                                                                                                                                                                                                                                                                                                                                                                                                                                                                                                                                                                                                                                                                                                                                                                                                                                                                                                   | 7. If Unit or CA/Ag                                                                                                                                                                                                                                        | 7. If Unit or CA/Agreement, Name and/or No.                                                                   |                                                                                          |                                                                         |  |
| Type of Well     Oil Well                                                                                                                                                                                                                                                                                                                                                                                                                                                                                                                                                                                                                                                                                                                                                                                                                                                                                                                                                                                                                                                                                                                                                                                                                                                                                                                                                                                                                                                                                                                                                                                                                                                                                                                                                                                                                                                                                                                                                                                                                                                                                                     |                                                                                                                                                                                                                                                            | 8. Well Name and No.<br>WF FEDERAL 29 3                                                                       |                                                                                          |                                                                         |  |
| Name of Operator     XTO ENERGY INC                                                                                                                                                                                                                                                                                                                                                                                                                                                                                                                                                                                                                                                                                                                                                                                                                                                                                                                                                                                                                                                                                                                                                                                                                                                                                                                                                                                                                                                                                                                                                                                                                                                                                                                                                                                                                                                                                                                                                                                                                                                                                           | Contact: RHON<br>E-Mail: rhonda_smith@xt                                                                                                                                                                                                                   | NDA SMITH<br>oenergy.com                                                                                      | 9. API Well No.<br>30-045-30347-00-C1                                                    |                                                                         |  |
| 3a. Address                                                                                                                                                                                                                                                                                                                                                                                                                                                                                                                                                                                                                                                                                                                                                                                                                                                                                                                                                                                                                                                                                                                                                                                                                                                                                                                                                                                                                                                                                                                                                                                                                                                                                                                                                                                                                                                                                                                                                                                                                                                                                                                   |                                                                                                                                                                                                                                                            | thone No. (include area code) 505-333-3215                                                                    | BASIN FRUIT                                                                              | 10. Field and Pool or Exploratory Area BASIN FRUITLAND COAL TWIN MOUNDS |  |
| 4. Location of Well (Footage, Sec., T.                                                                                                                                                                                                                                                                                                                                                                                                                                                                                                                                                                                                                                                                                                                                                                                                                                                                                                                                                                                                                                                                                                                                                                                                                                                                                                                                                                                                                                                                                                                                                                                                                                                                                                                                                                                                                                                                                                                                                                                                                                                                                        | R M or Survey Description)                                                                                                                                                                                                                                 |                                                                                                               | 11. County or Paris                                                                      |                                                                         |  |
| Sec 29 T30N R14W SWSW 19<br>36.780753 N Lat, 108.338439                                                                                                                                                                                                                                                                                                                                                                                                                                                                                                                                                                                                                                                                                                                                                                                                                                                                                                                                                                                                                                                                                                                                                                                                                                                                                                                                                                                                                                                                                                                                                                                                                                                                                                                                                                                                                                                                                                                                                                                                                                                                       | 010FSL 920FWL                                                                                                                                                                                                                                              |                                                                                                               |                                                                                          | SAN JUAN COUNTY, NM                                                     |  |
| 12. CHECK THE AP                                                                                                                                                                                                                                                                                                                                                                                                                                                                                                                                                                                                                                                                                                                                                                                                                                                                                                                                                                                                                                                                                                                                                                                                                                                                                                                                                                                                                                                                                                                                                                                                                                                                                                                                                                                                                                                                                                                                                                                                                                                                                                              | PROPRIATE BOX(ES) TO IN                                                                                                                                                                                                                                    | NDICATE NATURE OF                                                                                             | NOTICE, REPORT, OR O                                                                     | THER DATA                                                               |  |
| TYPE OF SUBMISSION                                                                                                                                                                                                                                                                                                                                                                                                                                                                                                                                                                                                                                                                                                                                                                                                                                                                                                                                                                                                                                                                                                                                                                                                                                                                                                                                                                                                                                                                                                                                                                                                                                                                                                                                                                                                                                                                                                                                                                                                                                                                                                            | TYPE OF ACTION                                                                                                                                                                                                                                             |                                                                                                               |                                                                                          |                                                                         |  |
| Notice of Intent     ■     Notice of Intent     Notice of         | ☐ Acidize                                                                                                                                                                                                                                                  | ☐ Deepen                                                                                                      | ☐ Production (Start/Resume)                                                              | ☐ Water Shut-Off                                                        |  |
| _                                                                                                                                                                                                                                                                                                                                                                                                                                                                                                                                                                                                                                                                                                                                                                                                                                                                                                                                                                                                                                                                                                                                                                                                                                                                                                                                                                                                                                                                                                                                                                                                                                                                                                                                                                                                                                                                                                                                                                                                                                                                                                                             | ☐ Alter Casing                                                                                                                                                                                                                                             | ☐ Hydraulic Fracturing                                                                                        | □ Reclamation                                                                            | ■ Well Integrity                                                        |  |
| ☐ Subsequent Report                                                                                                                                                                                                                                                                                                                                                                                                                                                                                                                                                                                                                                                                                                                                                                                                                                                                                                                                                                                                                                                                                                                                                                                                                                                                                                                                                                                                                                                                                                                                                                                                                                                                                                                                                                                                                                                                                                                                                                                                                                                                                                           | ☐ Casing Repair                                                                                                                                                                                                                                            | ■ New Construction                                                                                            | ☐ Recomplete                                                                             | <b>⊠</b> Other                                                          |  |
| ☐ Final Abandonment Notice                                                                                                                                                                                                                                                                                                                                                                                                                                                                                                                                                                                                                                                                                                                                                                                                                                                                                                                                                                                                                                                                                                                                                                                                                                                                                                                                                                                                                                                                                                                                                                                                                                                                                                                                                                                                                                                                                                                                                                                                                                                                                                    | ☐ Change Plans                                                                                                                                                                                                                                             | □ Plug and Abandon                                                                                            | ☐ Temporarily Abandon                                                                    | ShutIn Notice                                                           |  |
|                                                                                                                                                                                                                                                                                                                                                                                                                                                                                                                                                                                                                                                                                                                                                                                                                                                                                                                                                                                                                                                                                                                                                                                                                                                                                                                                                                                                                                                                                                                                                                                                                                                                                                                                                                                                                                                                                                                                                                                                                                                                                                                               | ☐ Convert to Injection                                                                                                                                                                                                                                     | ☐ Plug Back                                                                                                   | ■ Water Disposal                                                                         |                                                                         |  |
| testing has been completed. Final Ab determined that the site is ready for fine the site is ready for | operations. If the operation results in andonment Notices must be filed only nal inspection.  Energy Inc. is requesting to leave. This well last produced in Mayurface equipment has been nor uated yearly based on economin compliance agreement with the | e this well shut-in for lon<br>y 2017 (12 month productive will be removed during<br>ic and operational consi | ng reclamation, have been complete ger than 90 ction data is this shut-in derations. XTO | OIL CONS. DIV DIST                                                      |  |
| 14. I hereby certify that the foregoing is                                                                                                                                                                                                                                                                                                                                                                                                                                                                                                                                                                                                                                                                                                                                                                                                                                                                                                                                                                                                                                                                                                                                                                                                                                                                                                                                                                                                                                                                                                                                                                                                                                                                                                                                                                                                                                                                                                                                                                                                                                                                                    | Electronic Submission #385536                                                                                                                                                                                                                              | verified by the BLM Well<br>Y INC, sent to the Farmir                                                         | ngton                                                                                    | ,                                                                       |  |
| Name (Printed/Typed) RHONDA                                                                                                                                                                                                                                                                                                                                                                                                                                                                                                                                                                                                                                                                                                                                                                                                                                                                                                                                                                                                                                                                                                                                                                                                                                                                                                                                                                                                                                                                                                                                                                                                                                                                                                                                                                                                                                                                                                                                                                                                                                                                                                   | SMITH                                                                                                                                                                                                                                                      | Title REGULA                                                                                                  | ATORY CLERK                                                                              |                                                                         |  |
| Signature (Electronic S                                                                                                                                                                                                                                                                                                                                                                                                                                                                                                                                                                                                                                                                                                                                                                                                                                                                                                                                                                                                                                                                                                                                                                                                                                                                                                                                                                                                                                                                                                                                                                                                                                                                                                                                                                                                                                                                                                                                                                                                                                                                                                       | ubmission)                                                                                                                                                                                                                                                 | Date 08/22/20                                                                                                 | 17                                                                                       |                                                                         |  |
|                                                                                                                                                                                                                                                                                                                                                                                                                                                                                                                                                                                                                                                                                                                                                                                                                                                                                                                                                                                                                                                                                                                                                                                                                                                                                                                                                                                                                                                                                                                                                                                                                                                                                                                                                                                                                                                                                                                                                                                                                                                                                                                               | THIS SPACE FOR FE                                                                                                                                                                                                                                          | DERAL OR STATE O                                                                                              | OFFICE USE                                                                               |                                                                         |  |
| Approved By WILLIAM TAMBEKC Conditions of approval, if any, are attached certify that the applicant holds legal or equivalent would entitle the applicant to conduct Title 18 U.S.C. Section 1001 and Title 43                                                                                                                                                                                                                                                                                                                                                                                                                                                                                                                                                                                                                                                                                                                                                                                                                                                                                                                                                                                                                                                                                                                                                                                                                                                                                                                                                                                                                                                                                                                                                                                                                                                                                                                                                                                                                                                                                                                | Office Farmingt                                                                                                                                                                                                                                            | on                                                                                                            | Date 08/23/2017 or agency of the United                                                  |                                                                         |  |
| States any false, fictitious or fraudulent s                                                                                                                                                                                                                                                                                                                                                                                                                                                                                                                                                                                                                                                                                                                                                                                                                                                                                                                                                                                                                                                                                                                                                                                                                                                                                                                                                                                                                                                                                                                                                                                                                                                                                                                                                                                                                                                                                                                                                                                                                                                                                  |                                                                                                                                                                                                                                                            |                                                                                                               | , , , , , ,                                                                              |                                                                         |  |