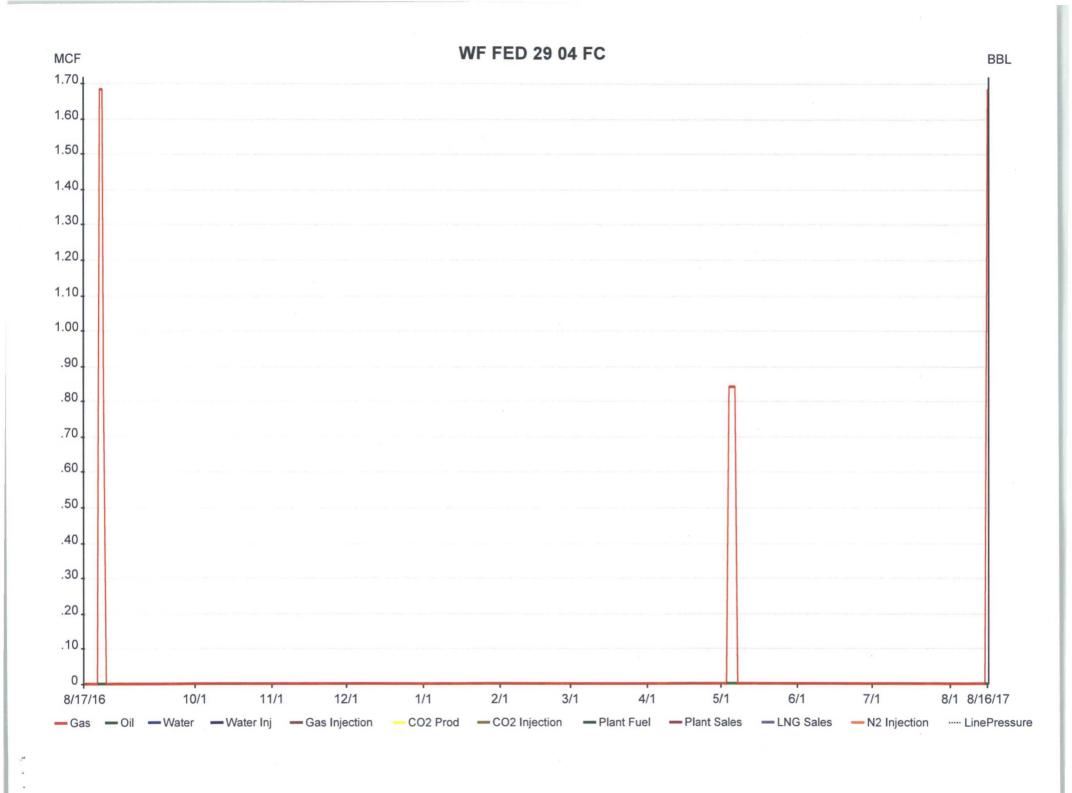

| abandoned wei                                                                                                                                                                                                                                                                                                                                                                                                                                                                                                                                                                                                                                                                                                                                                                                                                                                                                                                                                                                                                                                                                                                                                                                                                                                                                                                                                                                                                                                                                                                                                                                                                                                                                                                                                                                                                                                                                                                                                                                                                                                                                                                  | ii. Use form 3160-3 (APD)                   | for such p                    | roposais.                      |                                                                         |                          |               |             |  |  |  |  |
|--------------------------------------------------------------------------------------------------------------------------------------------------------------------------------------------------------------------------------------------------------------------------------------------------------------------------------------------------------------------------------------------------------------------------------------------------------------------------------------------------------------------------------------------------------------------------------------------------------------------------------------------------------------------------------------------------------------------------------------------------------------------------------------------------------------------------------------------------------------------------------------------------------------------------------------------------------------------------------------------------------------------------------------------------------------------------------------------------------------------------------------------------------------------------------------------------------------------------------------------------------------------------------------------------------------------------------------------------------------------------------------------------------------------------------------------------------------------------------------------------------------------------------------------------------------------------------------------------------------------------------------------------------------------------------------------------------------------------------------------------------------------------------------------------------------------------------------------------------------------------------------------------------------------------------------------------------------------------------------------------------------------------------------------------------------------------------------------------------------------------------|---------------------------------------------|-------------------------------|--------------------------------|-------------------------------------------------------------------------|--------------------------|---------------|-------------|--|--|--|--|
| SUBMIT IN                                                                                                                                                                                                                                                                                                                                                                                                                                                                                                                                                                                                                                                                                                                                                                                                                                                                                                                                                                                                                                                                                                                                                                                                                                                                                                                                                                                                                                                                                                                                                                                                                                                                                                                                                                                                                                                                                                                                                                                                                                                                                                                      | 7. If Unit or CA/Agreement, Name and/or No. |                               |                                |                                                                         |                          |               |             |  |  |  |  |
| Type of Well     Oil Well                                                                                                                                                                                                                                                                                                                                                                                                                                                                                                                                                                                                                                                                                                                                                                                                                                                                                                                                                                                                                                                                                                                                                                                                                                                                                                                                                                                                                                                                                                                                                                                                                                                                                                                                                                                                                                                                                                                                                                                                                                                                                                      | ner                                         |                               |                                | 8. Well Name and No.<br>WF FEDERAL 29 4                                 |                          |               |             |  |  |  |  |
| Name of Operator     XTO ENERGY INC                                                                                                                                                                                                                                                                                                                                                                                                                                                                                                                                                                                                                                                                                                                                                                                                                                                                                                                                                                                                                                                                                                                                                                                                                                                                                                                                                                                                                                                                                                                                                                                                                                                                                                                                                                                                                                                                                                                                                                                                                                                                                            | Contact: R<br>E-Mail: rhonda_smith          |                               |                                | 9. API Well No.<br>30-045-30348-00-C1                                   |                          |               |             |  |  |  |  |
| 3a. Address ENGLEWOOD, CO 80112                                                                                                                                                                                                                                                                                                                                                                                                                                                                                                                                                                                                                                                                                                                                                                                                                                                                                                                                                                                                                                                                                                                                                                                                                                                                                                                                                                                                                                                                                                                                                                                                                                                                                                                                                                                                                                                                                                                                                                                                                                                                                                |                                             | (include area code)<br>3-3215 |                                | 10. Field and Pool or Exploratory Area BASIN FRUITLAND COAL TWIN MOUNDS |                          |               |             |  |  |  |  |
| 4. Location of Well (Footage, Sec., T                                                                                                                                                                                                                                                                                                                                                                                                                                                                                                                                                                                                                                                                                                                                                                                                                                                                                                                                                                                                                                                                                                                                                                                                                                                                                                                                                                                                                                                                                                                                                                                                                                                                                                                                                                                                                                                                                                                                                                                                                                                                                          | R M., or Survey Description)                | 11. County or Parish, State   |                                |                                                                         |                          |               |             |  |  |  |  |
| Sec 29 T30N R14W NWNW 7<br>36.790266 N Lat, 108.339094                                                                                                                                                                                                                                                                                                                                                                                                                                                                                                                                                                                                                                                                                                                                                                                                                                                                                                                                                                                                                                                                                                                                                                                                                                                                                                                                                                                                                                                                                                                                                                                                                                                                                                                                                                                                                                                                                                                                                                                                                                                                         |                                             |                               |                                | SAN JUAN COL                                                            | JNTY, NI                 | N             |             |  |  |  |  |
| 12. CHECK THE AF                                                                                                                                                                                                                                                                                                                                                                                                                                                                                                                                                                                                                                                                                                                                                                                                                                                                                                                                                                                                                                                                                                                                                                                                                                                                                                                                                                                                                                                                                                                                                                                                                                                                                                                                                                                                                                                                                                                                                                                                                                                                                                               | PPROPRIATE BOX(ES) T                        | O INDICAT                     | ΓE NATURE O                    | F NOTICE,                                                               | REPORT, OR OTH           | HER DAT       | ΓA          |  |  |  |  |
| TYPE OF SUBMISSION                                                                                                                                                                                                                                                                                                                                                                                                                                                                                                                                                                                                                                                                                                                                                                                                                                                                                                                                                                                                                                                                                                                                                                                                                                                                                                                                                                                                                                                                                                                                                                                                                                                                                                                                                                                                                                                                                                                                                                                                                                                                                                             | TYPE OF ACTION                              |                               |                                |                                                                         |                          |               |             |  |  |  |  |
| ■ Notice of Intent                                                                                                                                                                                                                                                                                                                                                                                                                                                                                                                                                                                                                                                                                                                                                                                                                                                                                                                                                                                                                                                                                                                                                                                                                                                                                                                                                                                                                                                                                                                                                                                                                                                                                                                                                                                                                                                                                                                                                                                                                                                                                                             | ☐ Acidize                                   | □ Deep                        |                                |                                                                         | ion (Start/Resume)       | _             | er Shut-Off |  |  |  |  |
| ☐ Subsequent Report                                                                                                                                                                                                                                                                                                                                                                                                                                                                                                                                                                                                                                                                                                                                                                                                                                                                                                                                                                                                                                                                                                                                                                                                                                                                                                                                                                                                                                                                                                                                                                                                                                                                                                                                                                                                                                                                                                                                                                                                                                                                                                            | ☐ Alter Casing                              |                               | raulic Fracturing              | Reclam                                                                  |                          |               | Integrity   |  |  |  |  |
|                                                                                                                                                                                                                                                                                                                                                                                                                                                                                                                                                                                                                                                                                                                                                                                                                                                                                                                                                                                                                                                                                                                                                                                                                                                                                                                                                                                                                                                                                                                                                                                                                                                                                                                                                                                                                                                                                                                                                                                                                                                                                                                                | ☐ Casing Repair                             | _                             | Construction                   | ☐ Recomp                                                                |                          | Othe ShutIn   |             |  |  |  |  |
| ☐ Final Abandonment Notice                                                                                                                                                                                                                                                                                                                                                                                                                                                                                                                                                                                                                                                                                                                                                                                                                                                                                                                                                                                                                                                                                                                                                                                                                                                                                                                                                                                                                                                                                                                                                                                                                                                                                                                                                                                                                                                                                                                                                                                                                                                                                                     | ☐ Change Plans                              | _                             | and Abandon                    |                                                                         | arily Abandon            | Shuth         | rvotice     |  |  |  |  |
|                                                                                                                                                                                                                                                                                                                                                                                                                                                                                                                                                                                                                                                                                                                                                                                                                                                                                                                                                                                                                                                                                                                                                                                                                                                                                                                                                                                                                                                                                                                                                                                                                                                                                                                                                                                                                                                                                                                                                                                                                                                                                                                                | ☐ Convert to Injection                      | ☐ Plug                        | Back                           | ☐ Water I                                                               | Disposal                 |               |             |  |  |  |  |
| testing has been completed. Final Abandonment Notices must be filed only after all requirements, including reclamation, have been completed and the operator has determined that the site is ready for final inspection.  Per BLM requirements, XTO Energy Inc. is requesting to leave this well shut-in for longer than 90 days due to economic reasons. This well last produced in May 2017 (12 month production data is attached). No surface or subsurface equipment has been nor will be removed during this shut-in period. The well will be re-evaluated yearly based on economic and operational considerations. XTO Energy has a long term shut-in compliance agreement with the NMOCD (ACOI No. 2017-002) dated 08/02/2017.  OIL CONS. DIV DIST.  AUG 25 2017  14. I hereby cortify that the foregoing is true and correct.                                                                                                                                                                                                                                                                                                                                                                                                                                                                                                                                                                                                                                                                                                                                                                                                                                                                                                                                                                                                                                                                                                                                                                                                                                                                                          |                                             |                               |                                |                                                                         |                          |               |             |  |  |  |  |
| Electronic Submission #385528 verified by the BLM Well Information System For XTO ENERGY INC, sent to the Farmington Committed to AFMSS for processing by WILLIAM TAMBEKOU on 08/23/2017 (17WMT0692SE)                                                                                                                                                                                                                                                                                                                                                                                                                                                                                                                                                                                                                                                                                                                                                                                                                                                                                                                                                                                                                                                                                                                                                                                                                                                                                                                                                                                                                                                                                                                                                                                                                                                                                                                                                                                                                                                                                                                         |                                             |                               |                                |                                                                         |                          |               |             |  |  |  |  |
| Name (Printed/Typed) RHONDA                                                                                                                                                                                                                                                                                                                                                                                                                                                                                                                                                                                                                                                                                                                                                                                                                                                                                                                                                                                                                                                                                                                                                                                                                                                                                                                                                                                                                                                                                                                                                                                                                                                                                                                                                                                                                                                                                                                                                                                                                                                                                                    |                                             | ,                             |                                | ATORY CLI                                                               | ,                        |               |             |  |  |  |  |
| Signature (Electronic S                                                                                                                                                                                                                                                                                                                                                                                                                                                                                                                                                                                                                                                                                                                                                                                                                                                                                                                                                                                                                                                                                                                                                                                                                                                                                                                                                                                                                                                                                                                                                                                                                                                                                                                                                                                                                                                                                                                                                                                                                                                                                                        | Submission)                                 |                               | Data 08/22/20                  | 017                                                                     |                          |               |             |  |  |  |  |
| Signature (Electronic S                                                                                                                                                                                                                                                                                                                                                                                                                                                                                                                                                                                                                                                                                                                                                                                                                                                                                                                                                                                                                                                                                                                                                                                                                                                                                                                                                                                                                                                                                                                                                                                                                                                                                                                                                                                                                                                                                                                                                                                                                                                                                                        | THIS SPACE FOR                              | R FEDERA                      | Date 08/22/20                  |                                                                         | SE                       |               |             |  |  |  |  |
|                                                                                                                                                                                                                                                                                                                                                                                                                                                                                                                                                                                                                                                                                                                                                                                                                                                                                                                                                                                                                                                                                                                                                                                                                                                                                                                                                                                                                                                                                                                                                                                                                                                                                                                                                                                                                                                                                                                                                                                                                                                                                                                                |                                             |                               |                                |                                                                         |                          |               |             |  |  |  |  |
| _Approved_By_WILLIAM_TAMBEKC                                                                                                                                                                                                                                                                                                                                                                                                                                                                                                                                                                                                                                                                                                                                                                                                                                                                                                                                                                                                                                                                                                                                                                                                                                                                                                                                                                                                                                                                                                                                                                                                                                                                                                                                                                                                                                                                                                                                                                                                                                                                                                   | !                                           | TitlePETROLE                  | TitlePETROLEUM ENGINEER Date 0 |                                                                         |                          | te 08/23/2017 |             |  |  |  |  |
| Conditions of approval, if any, are attache certify that the applicant holds legal or equivalent would entitle the applicant to conduct the conduction of th | aitable title to those rights in the si     |                               | Office Farmington              |                                                                         |                          |               |             |  |  |  |  |
| Title 18 U.S.C. Section 1001 and Title 43<br>States any false, fictitious or fraudulent                                                                                                                                                                                                                                                                                                                                                                                                                                                                                                                                                                                                                                                                                                                                                                                                                                                                                                                                                                                                                                                                                                                                                                                                                                                                                                                                                                                                                                                                                                                                                                                                                                                                                                                                                                                                                                                                                                                                                                                                                                        |                                             |                               |                                | willfully to ma                                                         | ake to any department or | agency of t   | he United   |  |  |  |  |
| (Instructions on page 2) ** BLM REVISED ** BLM REVISED ** BLM REVISED ** BLM REVISED **                                                                                                                                                                                                                                                                                                                                                                                                                                                                                                                                                                                                                                                                                                                                                                                                                                                                                                                                                                                                                                                                                                                                                                                                                                                                                                                                                                                                                                                                                                                                                                                                                                                                                                                                                                                                                                                                                                                                                                                                                                        |                                             |                               |                                |                                                                         |                          |               |             |  |  |  |  |