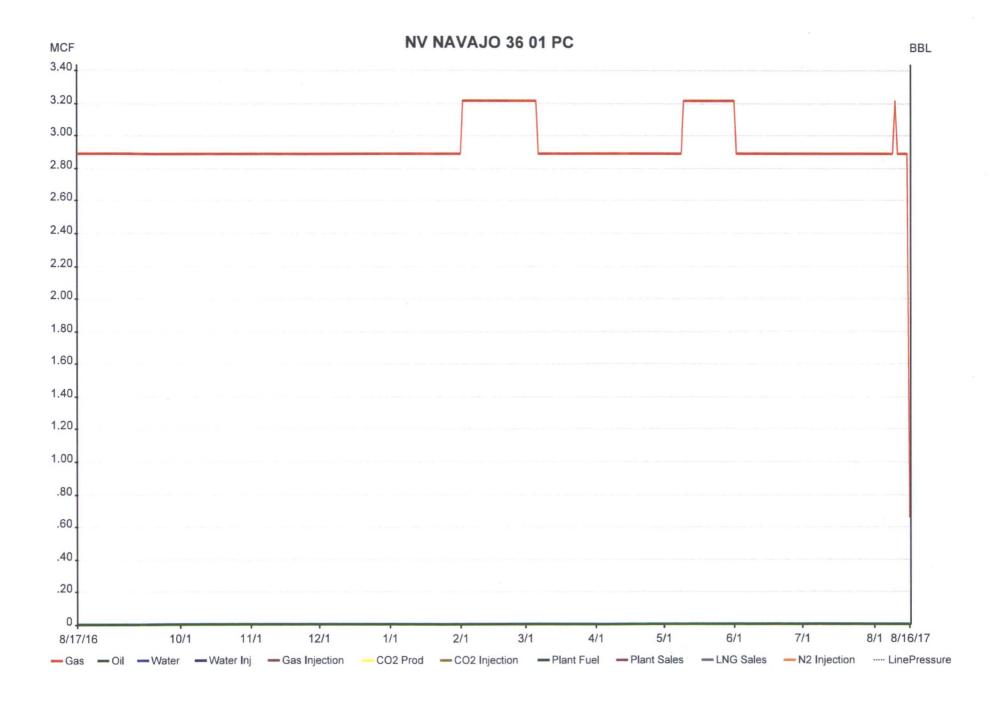

| D= ==4 4b                                                                                                                                                                                                                                                                                                                                                                                                                                                                                                                                                                                                                                                                                                                                                                                                                                                                                                                                        |                                            |                                                  |                                                                                       |                                       |                       |  |  |
|--------------------------------------------------------------------------------------------------------------------------------------------------------------------------------------------------------------------------------------------------------------------------------------------------------------------------------------------------------------------------------------------------------------------------------------------------------------------------------------------------------------------------------------------------------------------------------------------------------------------------------------------------------------------------------------------------------------------------------------------------------------------------------------------------------------------------------------------------------------------------------------------------------------------------------------------------|--------------------------------------------|--------------------------------------------------|---------------------------------------------------------------------------------------|---------------------------------------|-----------------------|--|--|
| Do not use thi<br>abandoned we                                                                                                                                                                                                                                                                                                                                                                                                                                                                                                                                                                                                                                                                                                                                                                                                                                                                                                                   |                                            | 6. If Indian, Allottee or Tribe Name<br>SHIPROCK |                                                                                       |                                       |                       |  |  |
| SUBMIT IN                                                                                                                                                                                                                                                                                                                                                                                                                                                                                                                                                                                                                                                                                                                                                                                                                                                                                                                                        | TRIPLICATE - Other instruction             | ons on page 2                                    | 7.                                                                                    | f Unit or CA/Agreemer                 | nt, Name and/or No.   |  |  |
| Type of Well     Oil Well                                                                                                                                                                                                                                                                                                                                                                                                                                                                                                                                                                                                                                                                                                                                                                                                                                                                                                                        | ner                                        |                                                  |                                                                                       | Vell Name and No.<br>NV NAVAJO 36 1   |                       |  |  |
| Name of Operator     XTO ENERGY INC                                                                                                                                                                                                                                                                                                                                                                                                                                                                                                                                                                                                                                                                                                                                                                                                                                                                                                              | Contact: RHON<br>E-Mail: rhonda_smith@x    |                                                  |                                                                                       | 9. API Well No.<br>30-045-31190-00-C1 |                       |  |  |
| 3a. Address<br>9123 S. JAMAICA ST.<br>ENGLEWOOD, CO 80155                                                                                                                                                                                                                                                                                                                                                                                                                                                                                                                                                                                                                                                                                                                                                                                                                                                                                        | Phone No. (include area code) 505-333-3215 |                                                  | 10. Field and Pool or Exploratory Area BASIN FRUITLAND COAL KUTZ PICTURED CLIFFS WEST |                                       |                       |  |  |
| 4. Location of Well (Footage, Sec., T                                                                                                                                                                                                                                                                                                                                                                                                                                                                                                                                                                                                                                                                                                                                                                                                                                                                                                            | ., R., M., or Survey Description)          | 10                                               | 11.                                                                                   | 11. County or Parish, State           |                       |  |  |
| Sec 36 T29N R14W SWNE 19<br>36.684718 N Lat, 108.259381                                                                                                                                                                                                                                                                                                                                                                                                                                                                                                                                                                                                                                                                                                                                                                                                                                                                                          | :                                          | SAN JUAN COUNTY, NM                              |                                                                                       |                                       |                       |  |  |
| 12. CHECK THE AF                                                                                                                                                                                                                                                                                                                                                                                                                                                                                                                                                                                                                                                                                                                                                                                                                                                                                                                                 | PPROPRIATE BOX(ES) TO I                    | NDICATE NATURE OF                                | NOTICE, REI                                                                           | ORT, OR OTHER                         | DATA                  |  |  |
| TYPE OF SUBMISSION                                                                                                                                                                                                                                                                                                                                                                                                                                                                                                                                                                                                                                                                                                                                                                                                                                                                                                                               |                                            | TYPE OF                                          | ACTION                                                                                |                                       | ×                     |  |  |
| ■ Notice of Intent                                                                                                                                                                                                                                                                                                                                                                                                                                                                                                                                                                                                                                                                                                                                                                                                                                                                                                                               | ☐ Acidize                                  | □ Deepen                                         | ☐ Production (Start/Resume)                                                           |                                       | Water Shut-Off        |  |  |
|                                                                                                                                                                                                                                                                                                                                                                                                                                                                                                                                                                                                                                                                                                                                                                                                                                                                                                                                                  | ☐ Alter Casing                             | ☐ Hydraulic Fracturing                           | □ Reclamation                                                                         |                                       | Well Integrity        |  |  |
| ☐ Subsequent Report                                                                                                                                                                                                                                                                                                                                                                                                                                                                                                                                                                                                                                                                                                                                                                                                                                                                                                                              | ☐ Casing Repair                            | ■ New Construction                               | □ Recomplete                                                                          |                                       | Other<br>hutIn Notice |  |  |
| ☐ Final Abandonment Notice                                                                                                                                                                                                                                                                                                                                                                                                                                                                                                                                                                                                                                                                                                                                                                                                                                                                                                                       | ☐ Change Plans                             | □ Plug and Abandon                               | □ Temporarily Abandon                                                                 |                                       | nutin Notice          |  |  |
|                                                                                                                                                                                                                                                                                                                                                                                                                                                                                                                                                                                                                                                                                                                                                                                                                                                                                                                                                  | ☐ Convert to Injection                     | ☐ Plug Back                                      | ■ Water Dispo                                                                         | sal                                   |                       |  |  |
| following completion of the involved operations. If the operation results in a multiple completion or recompletion in a new interval, a Form 3160-4 must be filed once testing has been completed. Final Abandonment Notices must be filed only after all requirements, including reclamation, have been completed and the operator has determined that the site is ready for final inspection.  Per BLM requirements, XTO Energy Inc. is requesting to leave this well shut-in for longer than 90 days due to economic reasons. This well last produced in May 2017 (12 month production data is attached). No surface or subsurface equipment has been nor will be removed during this shut-in period. The well will be re-evaluated yearly based on economic and operational considerations. XTO Energy has a long term shut-in compliance agreement with the NMOCD (ACOI No. 2017-002) dated 08/02/2017.  OIL CONS. DIV DIST. 3  AUG 25 2017 |                                            |                                                  |                                                                                       |                                       |                       |  |  |
| 14. I hereby certify that the foregoing is true and correct.  Electronic Submission #385259 verified by the BLM Well Information System  For XTO ENERGY INC, sent to the Farmington  Committed to AFMSS for processing by WILLIAM TAMBEKOU on 08/23/2017 (17WMT0101SE)  Name (Printed/Typed) RHONDA SMITH  Title REGULATORY CLERK                                                                                                                                                                                                                                                                                                                                                                                                                                                                                                                                                                                                                |                                            |                                                  |                                                                                       |                                       |                       |  |  |
| Name (Printed/Typed) RHONDA                                                                                                                                                                                                                                                                                                                                                                                                                                                                                                                                                                                                                                                                                                                                                                                                                                                                                                                      | SIVITI                                     | Title REGULA                                     | ATORY CLERK                                                                           |                                       |                       |  |  |
| Signature (Electronic S                                                                                                                                                                                                                                                                                                                                                                                                                                                                                                                                                                                                                                                                                                                                                                                                                                                                                                                          | Submission)                                | Date 08/18/20                                    | 17                                                                                    |                                       |                       |  |  |
|                                                                                                                                                                                                                                                                                                                                                                                                                                                                                                                                                                                                                                                                                                                                                                                                                                                                                                                                                  | THIS SPACE FOR FE                          | DERAL OR STATE O                                 | OFFICE USE                                                                            |                                       |                       |  |  |
| _Approved By_WILLIAM TAMBEKC Conditions of approval, if any, are attached certify that the applicant holds legal or equivalent would entitle the applicant to conduit                                                                                                                                                                                                                                                                                                                                                                                                                                                                                                                                                                                                                                                                                                                                                                            | d. Approval of this notice does not wa     |                                                  |                                                                                       | Date 08/23/201                        |                       |  |  |
| Title 18 U.S.C. Section 1001 and Title 43 U.S.C. Section 1212, make it a crime for any person knowingly and willfully to make to any department or agency of the United States any false, fictitious or fraudulent statements or representations as to any matter within its jurisdiction.                                                                                                                                                                                                                                                                                                                                                                                                                                                                                                                                                                                                                                                       |                                            |                                                  |                                                                                       |                                       |                       |  |  |
|                                                                                                                                                                                                                                                                                                                                                                                                                                                                                                                                                                                                                                                                                                                                                                                                                                                                                                                                                  |                                            |                                                  |                                                                                       |                                       |                       |  |  |