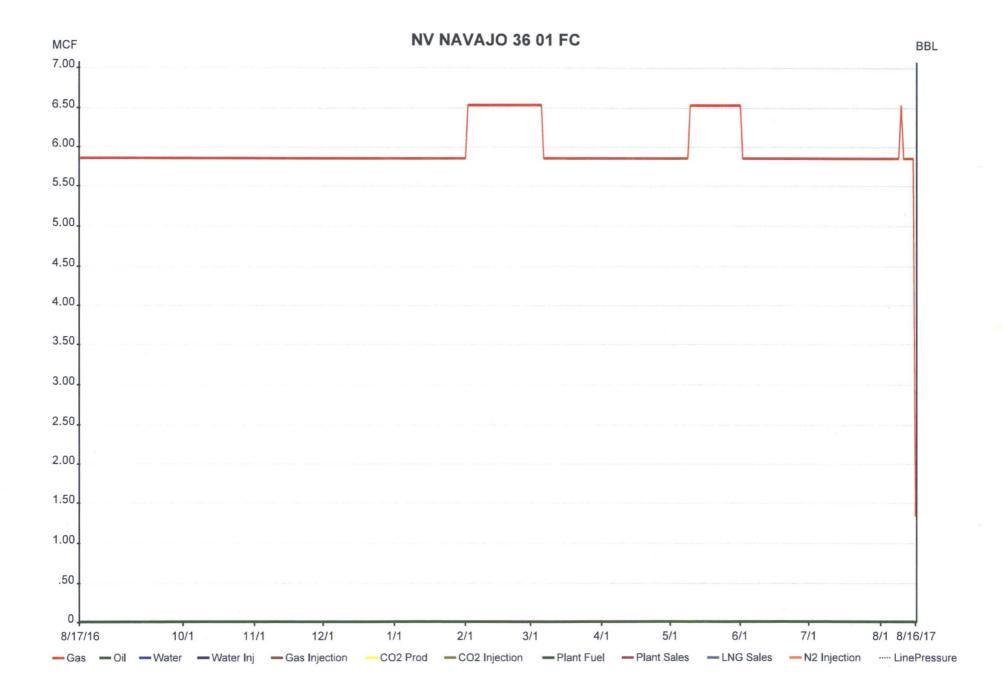

| D= ==4 4b                                                                                                                                                                                                                                                                                                                                                                                                                                                                                                                                                                                                                                                                                                                                                                                                                                                                                                                                        |                                            |                                                  |                                                                                       |                                       |                       |  |  |
|--------------------------------------------------------------------------------------------------------------------------------------------------------------------------------------------------------------------------------------------------------------------------------------------------------------------------------------------------------------------------------------------------------------------------------------------------------------------------------------------------------------------------------------------------------------------------------------------------------------------------------------------------------------------------------------------------------------------------------------------------------------------------------------------------------------------------------------------------------------------------------------------------------------------------------------------------|--------------------------------------------|--------------------------------------------------|---------------------------------------------------------------------------------------|---------------------------------------|-----------------------|--|--|
| Do not use thi<br>abandoned we                                                                                                                                                                                                                                                                                                                                                                                                                                                                                                                                                                                                                                                                                                                                                                                                                                                                                                                   |                                            | 6. If Indian, Allottee or Tribe Name<br>SHIPROCK |                                                                                       |                                       |                       |  |  |
| SUBMIT IN                                                                                                                                                                                                                                                                                                                                                                                                                                                                                                                                                                                                                                                                                                                                                                                                                                                                                                                                        | TRIPLICATE - Other instruction             | ons on page 2                                    | 7.                                                                                    | f Unit or CA/Agreemer                 | nt, Name and/or No.   |  |  |
| Type of Well     Oil Well                                                                                                                                                                                                                                                                                                                                                                                                                                                                                                                                                                                                                                                                                                                                                                                                                                                                                                                        | ner                                        |                                                  |                                                                                       | Vell Name and No.<br>NV NAVAJO 36 1   |                       |  |  |
| Name of Operator     XTO ENERGY INC                                                                                                                                                                                                                                                                                                                                                                                                                                                                                                                                                                                                                                                                                                                                                                                                                                                                                                              | Contact: RHON<br>E-Mail: rhonda_smith@x    |                                                  |                                                                                       | 9. API Well No.<br>30-045-31190-00-C1 |                       |  |  |
| 3a. Address<br>9123 S. JAMAICA ST.<br>ENGLEWOOD, CO 80155                                                                                                                                                                                                                                                                                                                                                                                                                                                                                                                                                                                                                                                                                                                                                                                                                                                                                        | Phone No. (include area code) 505-333-3215 |                                                  | 10. Field and Pool or Exploratory Area BASIN FRUITLAND COAL KUTZ PICTURED CLIFFS WEST |                                       |                       |  |  |
| 4. Location of Well (Footage, Sec., T                                                                                                                                                                                                                                                                                                                                                                                                                                                                                                                                                                                                                                                                                                                                                                                                                                                                                                            | ., R., M., or Survey Description)          | 10                                               | 11.                                                                                   | 11. County or Parish, State           |                       |  |  |
| Sec 36 T29N R14W SWNE 19<br>36.684718 N Lat, 108.259381                                                                                                                                                                                                                                                                                                                                                                                                                                                                                                                                                                                                                                                                                                                                                                                                                                                                                          | :                                          | SAN JUAN COUNTY, NM                              |                                                                                       |                                       |                       |  |  |
| 12. CHECK THE AF                                                                                                                                                                                                                                                                                                                                                                                                                                                                                                                                                                                                                                                                                                                                                                                                                                                                                                                                 | PPROPRIATE BOX(ES) TO I                    | NDICATE NATURE OF                                | NOTICE, REI                                                                           | ORT, OR OTHER                         | DATA                  |  |  |
| TYPE OF SUBMISSION                                                                                                                                                                                                                                                                                                                                                                                                                                                                                                                                                                                                                                                                                                                                                                                                                                                                                                                               |                                            | TYPE OF                                          | ACTION                                                                                |                                       | ×                     |  |  |
| ■ Notice of Intent                                                                                                                                                                                                                                                                                                                                                                                                                                                                                                                                                                                                                                                                                                                                                                                                                                                                                                                               | ☐ Acidize                                  | □ Deepen                                         | ☐ Production (Start/Resume)                                                           |                                       | Water Shut-Off        |  |  |
|                                                                                                                                                                                                                                                                                                                                                                                                                                                                                                                                                                                                                                                                                                                                                                                                                                                                                                                                                  | ☐ Alter Casing                             | ☐ Hydraulic Fracturing                           | □ Reclamation                                                                         |                                       | Well Integrity        |  |  |
| ☐ Subsequent Report                                                                                                                                                                                                                                                                                                                                                                                                                                                                                                                                                                                                                                                                                                                                                                                                                                                                                                                              | ☐ Casing Repair                            | ■ New Construction                               | □ Recomplete                                                                          |                                       | Other<br>hutIn Notice |  |  |
| ☐ Final Abandonment Notice                                                                                                                                                                                                                                                                                                                                                                                                                                                                                                                                                                                                                                                                                                                                                                                                                                                                                                                       | ☐ Change Plans                             | □ Plug and Abandon                               | □ Temporarily Abandon                                                                 |                                       | nutin Notice          |  |  |
|                                                                                                                                                                                                                                                                                                                                                                                                                                                                                                                                                                                                                                                                                                                                                                                                                                                                                                                                                  | ☐ Convert to Injection                     | ☐ Plug Back                                      | ■ Water Dispo                                                                         | sal                                   |                       |  |  |
| following completion of the involved operations. If the operation results in a multiple completion or recompletion in a new interval, a Form 3160-4 must be filed once testing has been completed. Final Abandonment Notices must be filed only after all requirements, including reclamation, have been completed and the operator has determined that the site is ready for final inspection.  Per BLM requirements, XTO Energy Inc. is requesting to leave this well shut-in for longer than 90 days due to economic reasons. This well last produced in May 2017 (12 month production data is attached). No surface or subsurface equipment has been nor will be removed during this shut-in period. The well will be re-evaluated yearly based on economic and operational considerations. XTO Energy has a long term shut-in compliance agreement with the NMOCD (ACOI No. 2017-002) dated 08/02/2017.  OIL CONS. DIV DIST. 3  AUG 25 2017 |                                            |                                                  |                                                                                       |                                       |                       |  |  |
| 14. I hereby certify that the foregoing is true and correct.  Electronic Submission #385259 verified by the BLM Well Information System  For XTO ENERGY INC, sent to the Farmington  Committed to AFMSS for processing by WILLIAM TAMBEKOU on 08/23/2017 (17WMT0101SE)  Name (Printed/Typed) RHONDA SMITH  Title REGULATORY CLERK                                                                                                                                                                                                                                                                                                                                                                                                                                                                                                                                                                                                                |                                            |                                                  |                                                                                       |                                       |                       |  |  |
| Name (Printed/Typed) RHONDA                                                                                                                                                                                                                                                                                                                                                                                                                                                                                                                                                                                                                                                                                                                                                                                                                                                                                                                      | SIVITI                                     | Title REGULA                                     | ATORY CLERK                                                                           |                                       |                       |  |  |
| Signature (Electronic S                                                                                                                                                                                                                                                                                                                                                                                                                                                                                                                                                                                                                                                                                                                                                                                                                                                                                                                          | Submission)                                | Date 08/18/20                                    | 17                                                                                    |                                       |                       |  |  |
|                                                                                                                                                                                                                                                                                                                                                                                                                                                                                                                                                                                                                                                                                                                                                                                                                                                                                                                                                  | THIS SPACE FOR FE                          | DERAL OR STATE O                                 | OFFICE USE                                                                            |                                       |                       |  |  |
| _Approved By_WILLIAM TAMBEKC Conditions of approval, if any, are attached certify that the applicant holds legal or equivalent would entitle the applicant to conduit                                                                                                                                                                                                                                                                                                                                                                                                                                                                                                                                                                                                                                                                                                                                                                            | d. Approval of this notice does not wa     |                                                  |                                                                                       | Date 08/23/201                        |                       |  |  |
| Title 18 U.S.C. Section 1001 and Title 43 U.S.C. Section 1212, make it a crime for any person knowingly and willfully to make to any department or agency of the United States any false, fictitious or fraudulent statements or representations as to any matter within its jurisdiction.                                                                                                                                                                                                                                                                                                                                                                                                                                                                                                                                                                                                                                                       |                                            |                                                  |                                                                                       |                                       |                       |  |  |
|                                                                                                                                                                                                                                                                                                                                                                                                                                                                                                                                                                                                                                                                                                                                                                                                                                                                                                                                                  |                                            |                                                  |                                                                                       |                                       |                       |  |  |