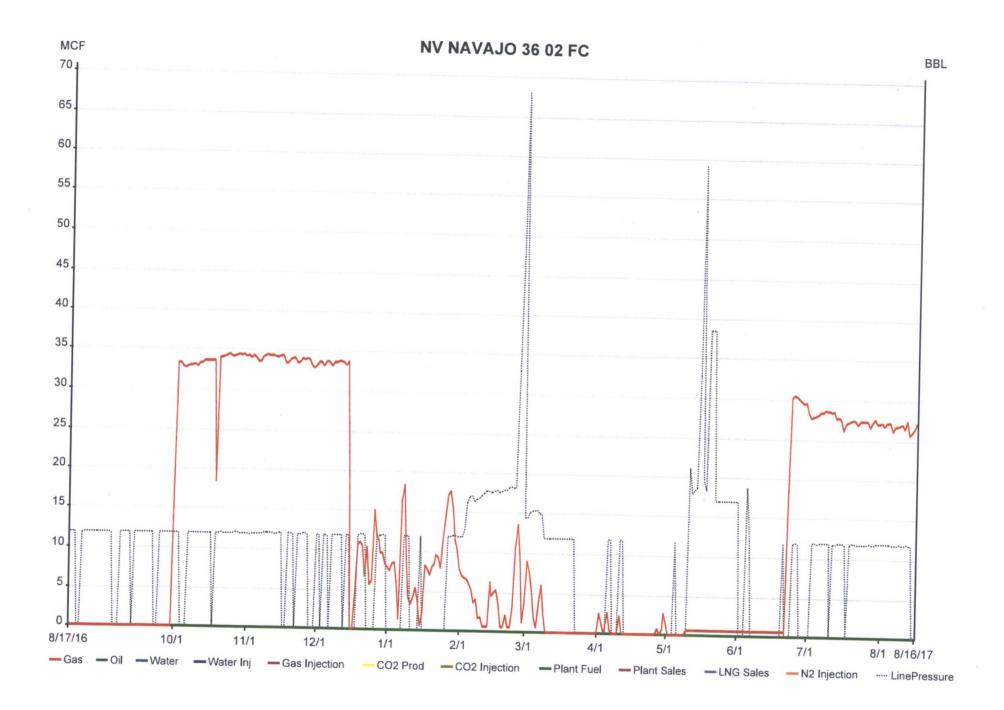

|                                                                               |                                                                                                                                                 |                                              |                                                       |                                                 |                                                                 |       |                      |  |



1

NV NAVAJO 36 02 PC

BBL