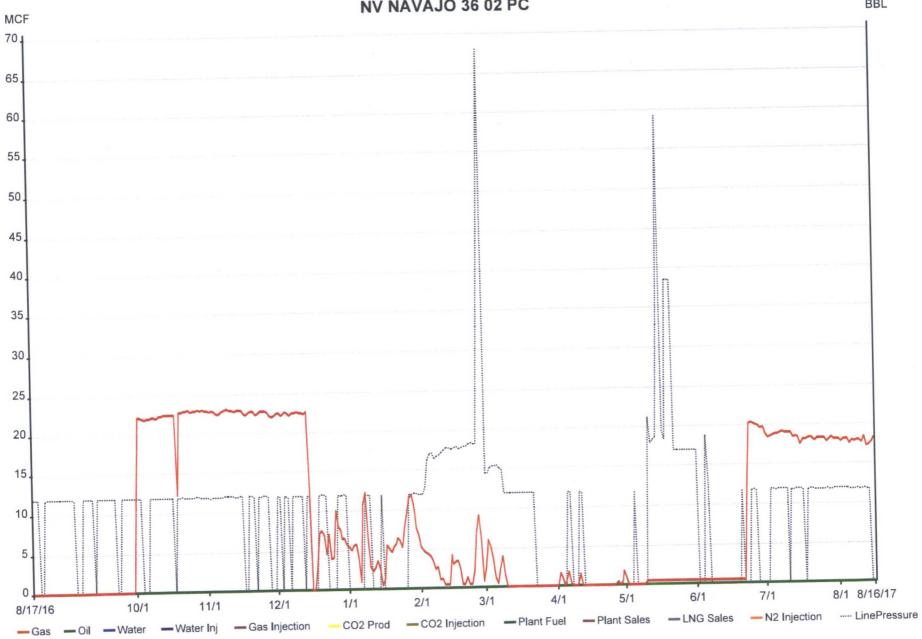

|                                                                               |                                                                                                                                                 |                                              |                                                       |                                                 |                                                                 |       |                      |  |



1

NV NAVAJO 36 02 PC

BBL