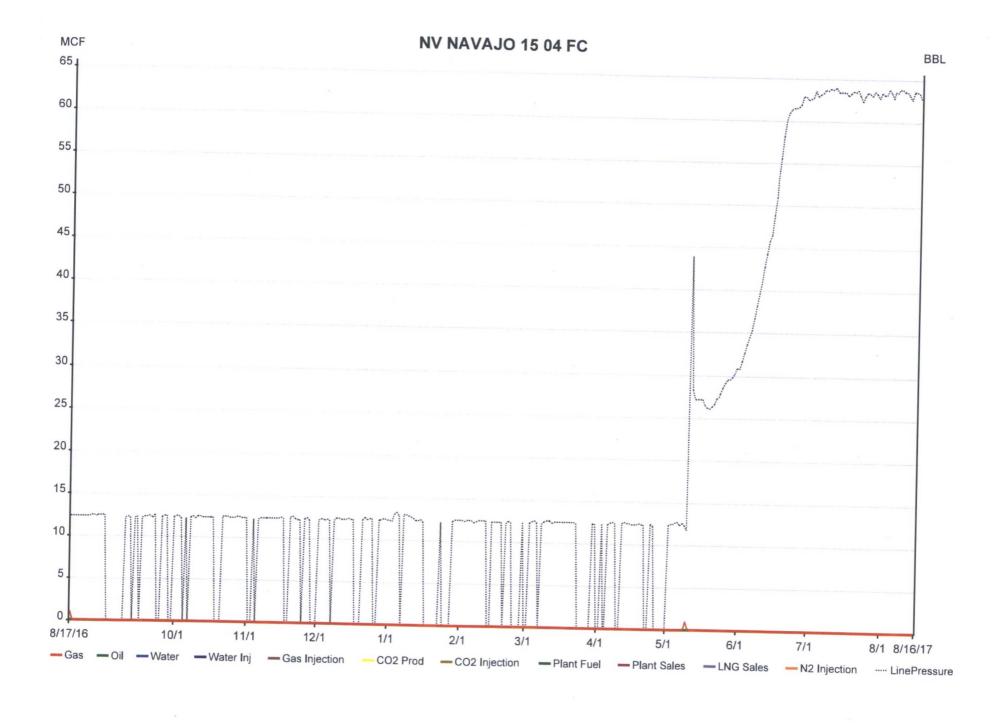

## **UNITED STATES**

FORM APPROVED

| (June 2013)                                                                                                                                                                                                                                               | DEPARTMENT OF THE INTERIOR                                                                                |                                                                                                                                                                                                                                             |                                                                                                               |                                   |                                                         |                                                              | 1004-0137<br>uary 31, 2018              |
|-----------------------------------------------------------------------------------------------------------------------------------------------------------------------------------------------------------------------------------------------------------|-----------------------------------------------------------------------------------------------------------|---------------------------------------------------------------------------------------------------------------------------------------------------------------------------------------------------------------------------------------------|---------------------------------------------------------------------------------------------------------------|-----------------------------------|---------------------------------------------------------|--------------------------------------------------------------|-----------------------------------------|
| BUREAU OF LAND MANAGEMENT  SUNDRY NOTICES AND REPORTS ON WELLS  Do not use this form for proposals to drill or to re-enter an abandoned well. Use form 3160-3 (APD) for such proposals.                                                                   |                                                                                                           |                                                                                                                                                                                                                                             |                                                                                                               |                                   |                                                         | 5. Lease Serial No.<br>14206032199                           |                                         |
|                                                                                                                                                                                                                                                           |                                                                                                           |                                                                                                                                                                                                                                             |                                                                                                               |                                   |                                                         | 6. If Indian, Allottee or Tribe Name<br>SHIPROCK             |                                         |
| SUBMIT IN TRIPLICATE - Other instructions on page 2                                                                                                                                                                                                       |                                                                                                           |                                                                                                                                                                                                                                             |                                                                                                               |                                   |                                                         | 7. If Unit or CA/Agreement, Name and/or No. NMNM104869       |                                         |
| Type of Well                                                                                                                                                                                                                                              |                                                                                                           |                                                                                                                                                                                                                                             |                                                                                                               |                                   |                                                         | 8. Well Name and No.<br>NV NAVAJO 15 4                       |                                         |
| 2. Name of Operator Contact: RHONDA SMITH XTO ENERGY INC E-Mail: rhonda_smith@xtoenergy.com                                                                                                                                                               |                                                                                                           |                                                                                                                                                                                                                                             |                                                                                                               |                                   |                                                         | 9. API Well No.<br>30-045-31294-00-S1                        |                                         |
| 3a. Address<br>9123 S. JAMA<br>ENGLEWOOD                                                                                                                                                                                                                  |                                                                                                           | 3b. Phone No. Ph: 505-33                                                                                                                                                                                                                    | (include area code) 3-3215  10. Field and Pool o BASIN FRUIT                                                  |                                   |                                                         |                                                              |                                         |
| 4. Location of Well                                                                                                                                                                                                                                       | ., R., M., or Survey Description                                                                          | 11. County or Parish, State                                                                                                                                                                                                                 |                                                                                                               |                                   |                                                         |                                                              |                                         |
| Sec 15 T29N F                                                                                                                                                                                                                                             | 160FSL 2175FEL                                                                                            |                                                                                                                                                                                                                                             | SAN JUAN COUNTY, NM                                                                                           |                                   |                                                         |                                                              |                                         |
| 12. C                                                                                                                                                                                                                                                     | HECK THE AF                                                                                               | PPROPRIATE BOX(ES)                                                                                                                                                                                                                          | TO INDICA                                                                                                     | ΓΕ NATURE                         | OF NOTICE                                               | REPORT, OR OTHI                                              | ER DATA                                 |
| TYPE OF SUE                                                                                                                                                                                                                                               | TYPE OF SUBMISSION TYPE OF ACTIO                                                                          |                                                                                                                                                                                                                                             |                                                                                                               |                                   |                                                         | S ROLL TO THE STREET                                         |                                         |
| ■ Notice of Intent                                                                                                                                                                                                                                        |                                                                                                           | ☐ Acidize                                                                                                                                                                                                                                   | □ Deep                                                                                                        | □ Deepen                          |                                                         | tion (Start/Resume)                                          | ■ Water Shut-Off                        |
|                                                                                                                                                                                                                                                           |                                                                                                           | ☐ Alter Casing                                                                                                                                                                                                                              | ☐ Hyd                                                                                                         | ☐ Hydraulic Fracturing            |                                                         | ation                                                        | ■ Well Integrity                        |
| ☐ Subsequent Report                                                                                                                                                                                                                                       |                                                                                                           | ☐ Casing Repair                                                                                                                                                                                                                             | □ New                                                                                                         | ■ New Construction                |                                                         | plete                                                        | Other                                   |
| ☐ Final Abandonment Notice                                                                                                                                                                                                                                |                                                                                                           | ☐ Change Plans                                                                                                                                                                                                                              | □ Plug and Abandon                                                                                            |                                   | ☐ Tempor                                                | rarily Abandon                                               | ShutIn Notice                           |
|                                                                                                                                                                                                                                                           |                                                                                                           | ☐ Convert to Injection                                                                                                                                                                                                                      |                                                                                                               |                                   | ☐ Water I                                               | Disposal                                                     |                                         |
| following complet<br>testing has been of<br>determined that the<br>Per BLM requiled<br>days due to ec                                                                                                                                                     | tion of the involved<br>ompleted. Final Ab<br>e site is ready for fi<br>rements, XTO E<br>conomic reasons | rk will be performed or provide operations. If the operation repandonment Notices must be filmal inspection.  Energy Inc. is requesting as. This well last produced surface equipment has be luated yearly based on en compliance agreement | sults in a multipled only after all into leave this with in May 2017 sen nor will be conomic and with the NMO | e completion or requirements, inc | ecompletion in a<br>luding reclamation<br>longer than 9 | new interval, a Form 3160-<br>n, have been completed an<br>0 | 4 must be filed once d the operator has |
| 14. I hereby cernfy t                                                                                                                                                                                                                                     | hat the foregoing is                                                                                      | Electronic Submission #                                                                                                                                                                                                                     | 385247 verified                                                                                               |                                   |                                                         | n System                                                     |                                         |
|                                                                                                                                                                                                                                                           |                                                                                                           | itted to AFMSS for process                                                                                                                                                                                                                  |                                                                                                               | M TAMBEKOL                        | J on 08/23/2017                                         |                                                              |                                         |
| Name (Printed/Typed) RHONDA SMITH                                                                                                                                                                                                                         |                                                                                                           |                                                                                                                                                                                                                                             |                                                                                                               | Title REGI                        | ULATORY CL                                              | ERK                                                          |                                         |
| Signature (Electronic Submission) Da                                                                                                                                                                                                                      |                                                                                                           |                                                                                                                                                                                                                                             |                                                                                                               |                                   | 3/2017                                                  |                                                              |                                         |
|                                                                                                                                                                                                                                                           |                                                                                                           | THIS SPACE FO                                                                                                                                                                                                                               | OR FEDERA                                                                                                     | L OR STAT                         | E OFFICE U                                              | SE                                                           |                                         |
| _Approved By_WILLIAM TAMBEKOU                                                                                                                                                                                                                             |                                                                                                           |                                                                                                                                                                                                                                             |                                                                                                               | TitlePETROLEUM ENGINEER Date 08/2 |                                                         | Date 08/23/2017                                              |                                         |
| Conditions of approval, if any, are attached. Approval of this notice does not warrant or certify that the applicant holds legal or equitable title to those rights in the subject lease which would entitle the applicant to conduct operations thereon. |                                                                                                           |                                                                                                                                                                                                                                             |                                                                                                               | Office Farmington                 |                                                         |                                                              |                                         |
| Title 19 II S.C. Section                                                                                                                                                                                                                                  | 1001 and Title 42 1                                                                                       | U.S.C. Saction 1212 make it a                                                                                                                                                                                                               | onima for any no                                                                                              | rean knowingly a                  | nd willfully to m                                       | also to any deportment or a                                  | ronar of the United                     |