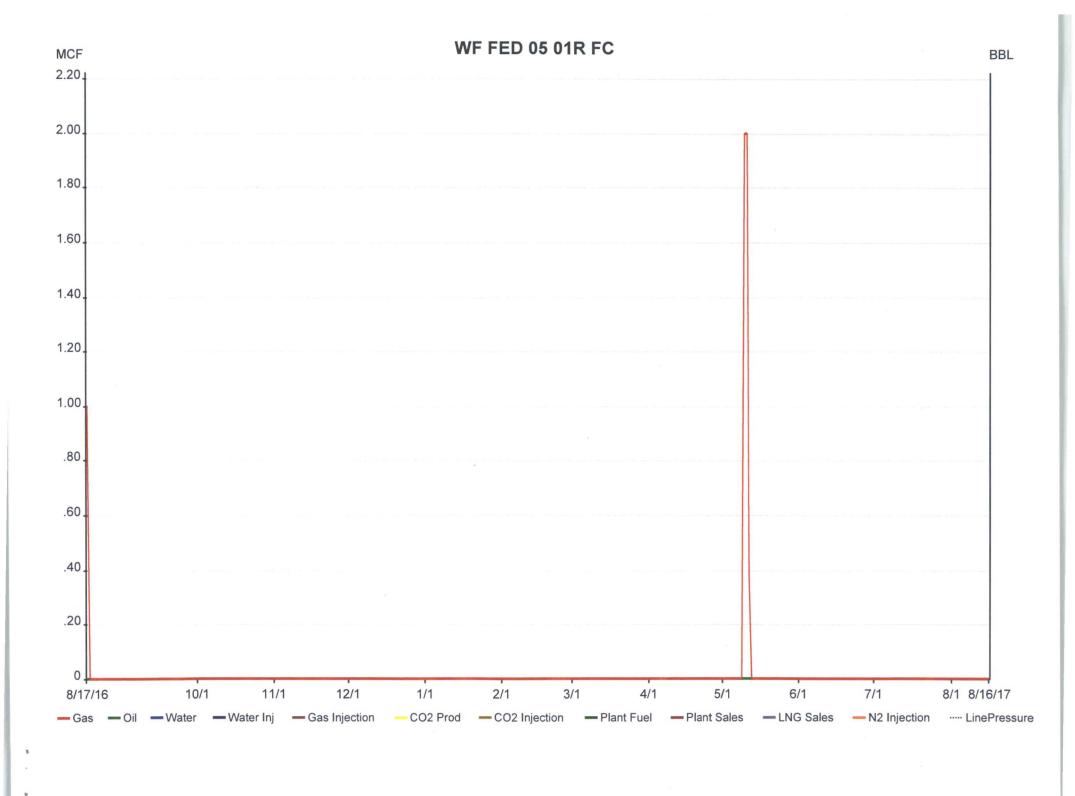

## **UNITED STATES** DEPARTMENT OF THE INTERIOR BUREAU OF LAND MANAGEMENT

FORM APPROVED OMB NO. 1004-0137 Expires: January 31, 2018

5. Lease Serial No.

| SUNDRY NOTICES AND REPORTS ON WELLS  Do not use this form for proposals to drill or to re-enter an abandoned well. Use form 3160-3 (APD) for such proposals.                                                                                                                                                                                                                                                                                                                          |                                                                                                                                              |                                                          |                                                                       |                                                  | NMSF079968  6. If Indian, Allottee or Tribe Name                                 |                                                                    |  |
|---------------------------------------------------------------------------------------------------------------------------------------------------------------------------------------------------------------------------------------------------------------------------------------------------------------------------------------------------------------------------------------------------------------------------------------------------------------------------------------|----------------------------------------------------------------------------------------------------------------------------------------------|----------------------------------------------------------|-----------------------------------------------------------------------|--------------------------------------------------|----------------------------------------------------------------------------------|--------------------------------------------------------------------|--|
|                                                                                                                                                                                                                                                                                                                                                                                                                                                                                       |                                                                                                                                              |                                                          |                                                                       |                                                  | o. If main, Amoree o                                                             |                                                                    |  |
| SUBMIT IN TRIPLICATE - Other instructions on page 2                                                                                                                                                                                                                                                                                                                                                                                                                                   |                                                                                                                                              |                                                          |                                                                       |                                                  | 7. If Unit or CA/Agreement, Name and/or No. NMNM103036                           |                                                                    |  |
| Type of Well     Oil Well    Gas Well    Other: COAL BED METHANE                                                                                                                                                                                                                                                                                                                                                                                                                      |                                                                                                                                              |                                                          |                                                                       |                                                  | 8. Well Name and No.<br>WF FEDERAL 5 1R                                          |                                                                    |  |
| 2. Name of Operator Contact: RHONDA SMITH                                                                                                                                                                                                                                                                                                                                                                                                                                             |                                                                                                                                              |                                                          |                                                                       |                                                  | 9. API Well No.<br>30-045-31353-00-S1                                            |                                                                    |  |
|                                                                                                                                                                                                                                                                                                                                                                                                                                                                                       |                                                                                                                                              |                                                          |                                                                       |                                                  | 10. Field and Pool or Exploratory Area                                           |                                                                    |  |
| 3a. Address ENGLEWOOD, CO 80112                                                                                                                                                                                                                                                                                                                                                                                                                                                       | 3-3215 BASI                                                                                                                                  |                                                          | BASIN FRUITLA<br>TWIN MOUNDS                                          | AND COAL                                         |                                                                                  |                                                                    |  |
| 4. Location of Well (Footage, Sec., T., R., M., or Survey Description)                                                                                                                                                                                                                                                                                                                                                                                                                |                                                                                                                                              |                                                          |                                                                       |                                                  | 11. County or Parish, State                                                      |                                                                    |  |
| Sec 5 T29N R14W SWNW 1555FNL 710FWL 36.758894 N Lat, 108.326307 W Lon                                                                                                                                                                                                                                                                                                                                                                                                                 |                                                                                                                                              |                                                          |                                                                       |                                                  | SAN JUAN COUNTY, NM                                                              |                                                                    |  |
| 12. CHECK THE A                                                                                                                                                                                                                                                                                                                                                                                                                                                                       | PPROPRIATE BOX(ES)                                                                                                                           | TO INDICA                                                | TE NATURE O                                                           | F NOTICE,                                        | REPORT, OR OTH                                                                   | IER DATA                                                           |  |
| TYPE OF SUBMISSION                                                                                                                                                                                                                                                                                                                                                                                                                                                                    | TYPE OF ACTION                                                                                                                               |                                                          |                                                                       |                                                  |                                                                                  |                                                                    |  |
| Notice of Intent                                                                                                                                                                                                                                                                                                                                                                                                                                                                      | ☐ Acidize                                                                                                                                    | ☐ Dee                                                    | pen                                                                   | ☐ Producti                                       | on (Start/Resume)                                                                | ☐ Water Shut-Off                                                   |  |
| _                                                                                                                                                                                                                                                                                                                                                                                                                                                                                     | ☐ Alter Casing                                                                                                                               | ☐ Hyd                                                    | raulic Fracturing                                                     | □ Reclama                                        | tion                                                                             | ■ Well Integrity                                                   |  |
| ☐ Subsequent Report                                                                                                                                                                                                                                                                                                                                                                                                                                                                   | ☐ Casing Repair                                                                                                                              | □ New                                                    | w Construction Recor                                                  |                                                  | lete                                                                             | ☑ Other ShutIn Notice                                              |  |
| ☐ Final Abandonment Notice                                                                                                                                                                                                                                                                                                                                                                                                                                                            | ☐ Change Plans                                                                                                                               | Plug                                                     | and Abandon                                                           |                                                  | rily Abandon                                                                     | Shutin Notice                                                      |  |
|                                                                                                                                                                                                                                                                                                                                                                                                                                                                                       | ☐ Convert to Injection                                                                                                                       | Plug                                                     | Back                                                                  |                                                  | isposal                                                                          |                                                                    |  |
| 13. Describe Proposed or Completed Op<br>If the proposal is to deepen direction<br>Attach the Bond under which the wo<br>following completion of the involve<br>testing has been completed. Final A<br>determined that the site is ready for                                                                                                                                                                                                                                          | nally or recomplete horizontally,<br>ork will be performed or provide<br>d operations. If the operation re<br>bandonment Notices must be fil | give subsurface<br>the Bond No. or<br>sults in a multipl | locations and measure<br>in file with BLM/BIA<br>e completion or reco | red and true ver  Required subsempletion in a ne | tical depths of all pertin<br>sequent reports must be<br>ew interval, a Form 316 | ent markers and zones. filed within 30 days 0-4 must be filed once |  |
| Per BLM requirements, XTO Energy Inc. is requesting to leave this well shut-in for longer than days due to economic reasons. This well last produced in May 2017 (12 month production dat attached). No surface or subsurface equipment has been nor will be removed during this shurperiod. The well will be re-evaluated yearly based on economic and operational consideration: Energy has a long term shut-in compliance agreement with the NMOCD (ACOI No. 2017-002) 08/02/2017. |                                                                                                                                              |                                                          |                                                                       |                                                  | oil CONS. DIV DIST. 3                                                            |                                                                    |  |
| * SI approved                                                                                                                                                                                                                                                                                                                                                                                                                                                                         | unhil 9/1/201                                                                                                                                | 8                                                        |                                                                       |                                                  |                                                                                  |                                                                    |  |
| 14. I hereby certify that the foregoing i                                                                                                                                                                                                                                                                                                                                                                                                                                             | s true and correct.  Electronic Submission #                                                                                                 | 385517 verifie                                           | d by the BLM Wel                                                      | Information                                      | System                                                                           |                                                                    |  |
| Comn                                                                                                                                                                                                                                                                                                                                                                                                                                                                                  | For XTO E                                                                                                                                    | ENERGY INC,                                              | sent to the Farmi                                                     | ngton                                            |                                                                                  |                                                                    |  |
| Name (Printed/Typed) RHONDA SMITH                                                                                                                                                                                                                                                                                                                                                                                                                                                     |                                                                                                                                              |                                                          | Title REGULATORY CLERK                                                |                                                  |                                                                                  |                                                                    |  |
|                                                                                                                                                                                                                                                                                                                                                                                                                                                                                       |                                                                                                                                              |                                                          |                                                                       |                                                  |                                                                                  |                                                                    |  |
| Signature (Electronic                                                                                                                                                                                                                                                                                                                                                                                                                                                                 | (Electronic Submission) Date 08/22/2017                                                                                                      |                                                          |                                                                       |                                                  |                                                                                  |                                                                    |  |
|                                                                                                                                                                                                                                                                                                                                                                                                                                                                                       | THIS SPACE FO                                                                                                                                | OR FEDERA                                                | L OR STATE                                                            | OFFICE US                                        | E                                                                                |                                                                    |  |
|                                                                                                                                                                                                                                                                                                                                                                                                                                                                                       |                                                                                                                                              |                                                          | m:1 ======                                                            |                                                  |                                                                                  | D-1- 00/00/0013                                                    |  |
| _Approved_By_WILLIAM_TAMBEKOU                                                                                                                                                                                                                                                                                                                                                                                                                                                         |                                                                                                                                              |                                                          | TitlePETROLE                                                          | UM ENGINE                                        | ER                                                                               | Date 08/23/2017                                                    |  |
| Conditions of approval, if any, are attached certify that the applicant holds legal or ed                                                                                                                                                                                                                                                                                                                                                                                             |                                                                                                                                              |                                                          |                                                                       |                                                  |                                                                                  |                                                                    |  |
| which would entitle the applicant to conduct operations thereon.                                                                                                                                                                                                                                                                                                                                                                                                                      |                                                                                                                                              |                                                          | Office Farmington                                                     |                                                  |                                                                                  |                                                                    |  |