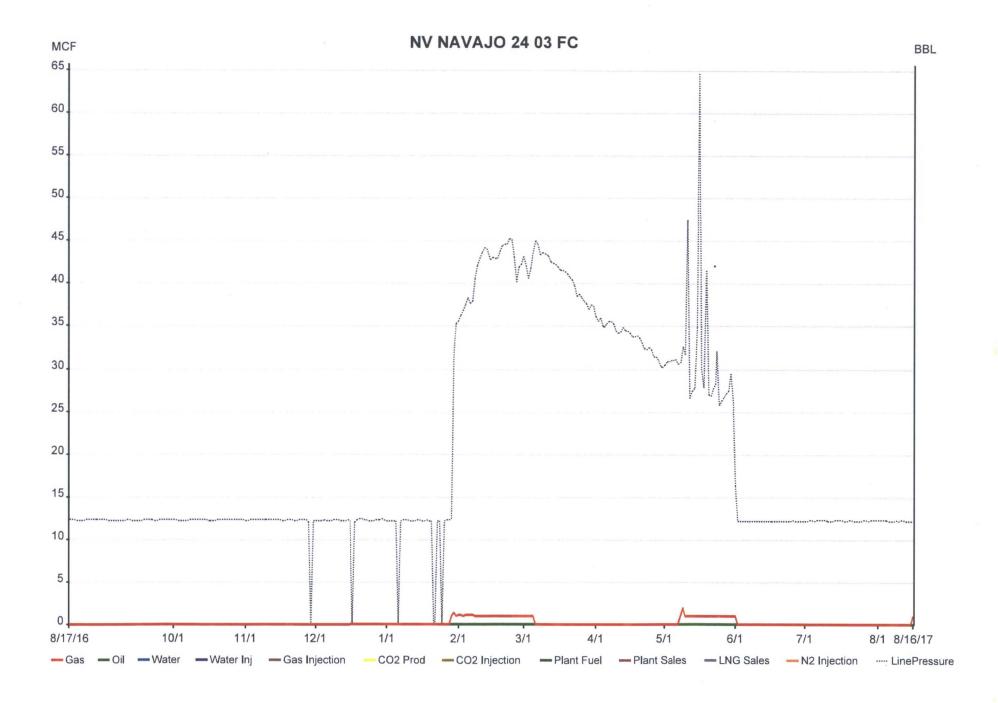

## UNITED STATES DEPARTMENT OF THE INTERIOR

FORM APPROVED OMB NO. 1004-0137 Expires: January 31, 2018

| SUNDRY NOTICES AND REPORTS ON WELLS  Do not use this form for proposals to drill or to re-enter an abandoned well. Use form 3160-3 (APD) for such proposals.                                                                                                                                                                                                                                                                                                                                                                                                                                                                                                                                                                                                                                                                                                                                                                                                                                                                                                                                                                                                                                                                                          |                                         |                     |                                       |                              | 5. Lease Serial No.<br>14206032198A  6. If Indian, Allottee or Tribe Name<br>SHIPROCK     |          |                 |  |
|-------------------------------------------------------------------------------------------------------------------------------------------------------------------------------------------------------------------------------------------------------------------------------------------------------------------------------------------------------------------------------------------------------------------------------------------------------------------------------------------------------------------------------------------------------------------------------------------------------------------------------------------------------------------------------------------------------------------------------------------------------------------------------------------------------------------------------------------------------------------------------------------------------------------------------------------------------------------------------------------------------------------------------------------------------------------------------------------------------------------------------------------------------------------------------------------------------------------------------------------------------|-----------------------------------------|---------------------|---------------------------------------|------------------------------|-------------------------------------------------------------------------------------------|----------|-----------------|--|
|                                                                                                                                                                                                                                                                                                                                                                                                                                                                                                                                                                                                                                                                                                                                                                                                                                                                                                                                                                                                                                                                                                                                                                                                                                                       |                                         |                     |                                       |                              |                                                                                           |          |                 |  |
| 1. Type of Well                                                                                                                                                                                                                                                                                                                                                                                                                                                                                                                                                                                                                                                                                                                                                                                                                                                                                                                                                                                                                                                                                                                                                                                                                                       |                                         |                     |                                       |                              | 8. Well Name and No                                                                       |          |                 |  |
| ☐ Oil Well    Gas Well   ☐ Other                                                                                                                                                                                                                                                                                                                                                                                                                                                                                                                                                                                                                                                                                                                                                                                                                                                                                                                                                                                                                                                                                                                                                                                                                      |                                         |                     |                                       |                              | NV NAVAJO 24 3                                                                            |          |                 |  |
| Name of Operator     XTO ENERGY INC                                                                                                                                                                                                                                                                                                                                                                                                                                                                                                                                                                                                                                                                                                                                                                                                                                                                                                                                                                                                                                                                                                                                                                                                                   | /ITH<br>/.com                           |                     | 9. API Well No.<br>30-045-31423-00-S1 |                              |                                                                                           |          |                 |  |
| 3a. Address<br>9123 S. JAMAICA ST.<br>ENGLEWOOD, CO 80155                                                                                                                                                                                                                                                                                                                                                                                                                                                                                                                                                                                                                                                                                                                                                                                                                                                                                                                                                                                                                                                                                                                                                                                             |                                         |                     | . (include area code)<br>3-3215       |                              | Field and Pool or Exploratory Area     BASIN FRUITLAND COAL     WEST KUTZ PICTURED CLIFFS |          |                 |  |
| 4. Location of Well (Footage, Sec., T., R., M., or Survey Description)                                                                                                                                                                                                                                                                                                                                                                                                                                                                                                                                                                                                                                                                                                                                                                                                                                                                                                                                                                                                                                                                                                                                                                                |                                         |                     |                                       |                              | 11. County or Parish, State                                                               |          |                 |  |
| Sec 24 T29N R14W SESW 674FSL 1883FWL                                                                                                                                                                                                                                                                                                                                                                                                                                                                                                                                                                                                                                                                                                                                                                                                                                                                                                                                                                                                                                                                                                                                                                                                                  |                                         |                     |                                       |                              | SAN JUAN COUNTY, NM                                                                       |          |                 |  |
| 12. CHECK THE AF                                                                                                                                                                                                                                                                                                                                                                                                                                                                                                                                                                                                                                                                                                                                                                                                                                                                                                                                                                                                                                                                                                                                                                                                                                      | PPROPRIATE BOX(ES)                      | TO INDICA           | TE NATURE O                           | F NOTICE,                    | REPORT, OR OT                                                                             | HER      | DATA            |  |
| TYPE OF SUBMISSION TYPE OF ACTION                                                                                                                                                                                                                                                                                                                                                                                                                                                                                                                                                                                                                                                                                                                                                                                                                                                                                                                                                                                                                                                                                                                                                                                                                     |                                         |                     |                                       |                              | 9                                                                                         |          |                 |  |
| - N. C. C                                                                                                                                                                                                                                                                                                                                                                                                                                                                                                                                                                                                                                                                                                                                                                                                                                                                                                                                                                                                                                                                                                                                                                                                                                             | ☐ Acidize                               | ☐ Dee               | pen                                   | ☐ Production (Start/Resume)  |                                                                                           |          | Water Shut-Off  |  |
| Notice of Intent  ■ Notice of Intent                                                                                                                                                                                                                                                                                                                                                                                                                                                                                                                                                                                                                                                                                                                                                                                                                                                                                                                                                                                                                                                                                                                                                                                                                  | ☐ Alter Casing                          |                     | ☐ Hydraulic Fracturing ☐ Reclamation  |                              | ation                                                                                     |          | Well Integrity  |  |
| ☐ Subsequent Report                                                                                                                                                                                                                                                                                                                                                                                                                                                                                                                                                                                                                                                                                                                                                                                                                                                                                                                                                                                                                                                                                                                                                                                                                                   | ☐ Casing Repair ☐ New                   |                     | Construction                          | ☐ Recomp                     |                                                                                           |          | Other           |  |
| ☐ Final Abandonment Notice                                                                                                                                                                                                                                                                                                                                                                                                                                                                                                                                                                                                                                                                                                                                                                                                                                                                                                                                                                                                                                                                                                                                                                                                                            | ☐ Change Plans                          | Plug                | Plug and Abandon                      |                              | arily Abandon                                                                             | Sh       | utIn Notice     |  |
|                                                                                                                                                                                                                                                                                                                                                                                                                                                                                                                                                                                                                                                                                                                                                                                                                                                                                                                                                                                                                                                                                                                                                                                                                                                       | ☐ Convert to Injection                  | ☐ Plug Back ☐ Water |                                       | ☐ Water D                    | Disposal                                                                                  |          |                 |  |
| If the proposal is to deepen directionally or recomplete horizontally, give subsurface locations and measured and true vertical depths of all pertinent markers and zones. Attach the Bond under which the work will be performed or provide the Bond No. on file with BLM/BIA. Required subsequent reports must be filed within 30 days following completion of the involved operations. If the operation results in a multiple completion or recompletion in a new interval, a Form 3160-4 must be filed once testing has been completed. Final Abandonment Notices must be filed only after all requirements, including reclamation, have been completed and the operator has determined that the site is ready for final inspection.  Per BLM requirements, XTO Energy Inc. is requesting to leave this well shut-in for longer than 90 days due to economic reasons. This well last produced in May 2017 (12 month production data is attached). No surface or subsurface equipment has been nor will be removed during this shut-in period. The well will be re-evaluated yearly based on economic and operational considerations. XTO Energy has a long term shut-in compliance agreement with the NMOCD (ACOI No. 2017-002) dated 08/02/2017. |                                         |                     |                                       |                              |                                                                                           |          |                 |  |
| AUG 25 2017                                                                                                                                                                                                                                                                                                                                                                                                                                                                                                                                                                                                                                                                                                                                                                                                                                                                                                                                                                                                                                                                                                                                                                                                                                           |                                         |                     |                                       |                              |                                                                                           |          | 201/            |  |
| * SI approved in                                                                                                                                                                                                                                                                                                                                                                                                                                                                                                                                                                                                                                                                                                                                                                                                                                                                                                                                                                                                                                                                                                                                                                                                                                      | nhil 9/1/2018                           | ,                   |                                       |                              |                                                                                           |          |                 |  |
| 14. I hereby certify that the foregoing is                                                                                                                                                                                                                                                                                                                                                                                                                                                                                                                                                                                                                                                                                                                                                                                                                                                                                                                                                                                                                                                                                                                                                                                                            | Electronic Submission #3                |                     |                                       |                              | System                                                                                    |          |                 |  |
| Commi                                                                                                                                                                                                                                                                                                                                                                                                                                                                                                                                                                                                                                                                                                                                                                                                                                                                                                                                                                                                                                                                                                                                                                                                                                                 | For XTO E<br>itted to AFMSS for process |                     | sent to the Farmi<br>AM TAMBEKOU o    |                              | (17WMT0107SE)                                                                             |          |                 |  |
| Name(Printed/Typed) RHONDA SMITH                                                                                                                                                                                                                                                                                                                                                                                                                                                                                                                                                                                                                                                                                                                                                                                                                                                                                                                                                                                                                                                                                                                                                                                                                      |                                         |                     | Title REGULATORY CLERK                |                              |                                                                                           |          |                 |  |
|                                                                                                                                                                                                                                                                                                                                                                                                                                                                                                                                                                                                                                                                                                                                                                                                                                                                                                                                                                                                                                                                                                                                                                                                                                                       |                                         |                     |                                       |                              |                                                                                           |          |                 |  |
| Signature (Electronic S                                                                                                                                                                                                                                                                                                                                                                                                                                                                                                                                                                                                                                                                                                                                                                                                                                                                                                                                                                                                                                                                                                                                                                                                                               |                                         | D EEDED 4           | Date 08/18/20                         |                              |                                                                                           |          |                 |  |
|                                                                                                                                                                                                                                                                                                                                                                                                                                                                                                                                                                                                                                                                                                                                                                                                                                                                                                                                                                                                                                                                                                                                                                                                                                                       | THIS SPACE FO                           | R FEDERA            | L OR STATE                            | OFFICE US                    | SE                                                                                        |          |                 |  |
| _Approved_By_WILLIAM TAMBEKOU                                                                                                                                                                                                                                                                                                                                                                                                                                                                                                                                                                                                                                                                                                                                                                                                                                                                                                                                                                                                                                                                                                                                                                                                                         |                                         |                     | TitlePETROLE                          | TitlePETROLEUM ENGINEER Date |                                                                                           |          | Date 08/23/2017 |  |
| certify that the applicant holds legal or equ<br>which would entitle the applicant to condu                                                                                                                                                                                                                                                                                                                                                                                                                                                                                                                                                                                                                                                                                                                                                                                                                                                                                                                                                                                                                                                                                                                                                           | Office Farming                          |                     |                                       |                              |                                                                                           |          |                 |  |
| Title 18 U.S.C. Section 1001 and Title 43                                                                                                                                                                                                                                                                                                                                                                                                                                                                                                                                                                                                                                                                                                                                                                                                                                                                                                                                                                                                                                                                                                                                                                                                             |                                         |                     |                                       | willfully to ma              | ke to any department o                                                                    | r agency | y of the United |  |