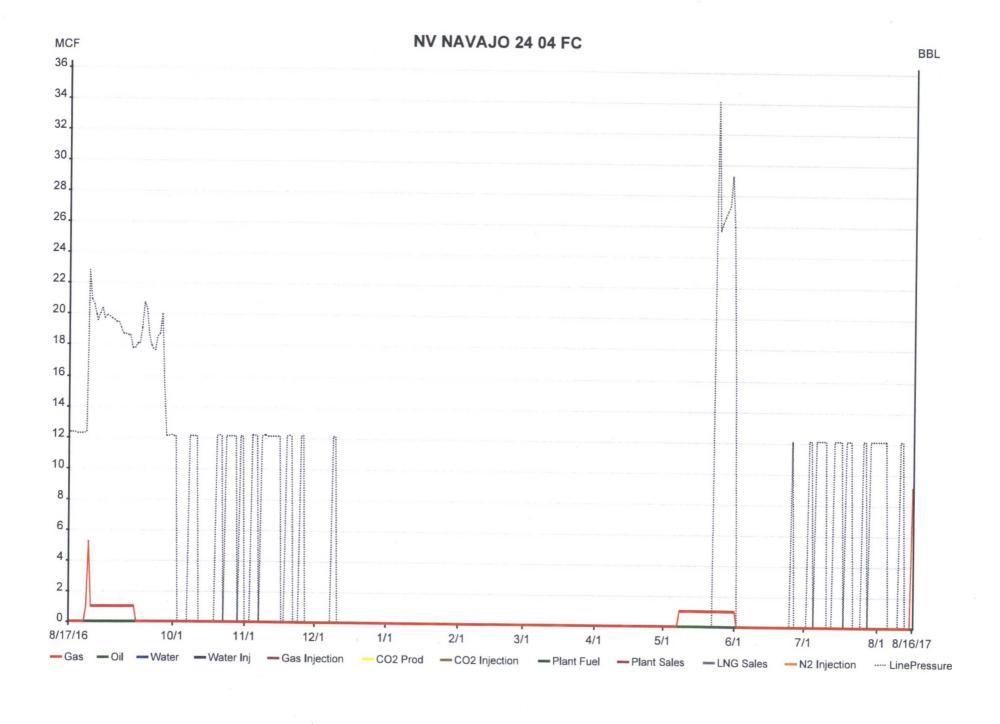

## UNITED STATES

FORM APPROVED OMB NO. 1004-0137

| DEPARTMENT OF THE INTERIOR BUREAU OF LAND MANAGEMENT  SUNDRY NOTICES AND REPORTS ON WELLS  Do not use this form for proposals to drill or to re-enter an abandoned well. Use form 3160-3 (APD) for such proposals.                                                                                                                                                |                                                                                                                                                                                                                                                                                  |                                                                                                               |                                                                                                                                                          |                                                                                                  | Expires: January 31, 2018  5. Lease Serial No. 14206032198A                    |                                      |                                             |                                                                |
|-------------------------------------------------------------------------------------------------------------------------------------------------------------------------------------------------------------------------------------------------------------------------------------------------------------------------------------------------------------------|----------------------------------------------------------------------------------------------------------------------------------------------------------------------------------------------------------------------------------------------------------------------------------|---------------------------------------------------------------------------------------------------------------|----------------------------------------------------------------------------------------------------------------------------------------------------------|--------------------------------------------------------------------------------------------------|--------------------------------------------------------------------------------|--------------------------------------|---------------------------------------------|----------------------------------------------------------------|
|                                                                                                                                                                                                                                                                                                                                                                   |                                                                                                                                                                                                                                                                                  |                                                                                                               |                                                                                                                                                          |                                                                                                  |                                                                                |                                      |                                             | If Indian, Allottee or Tribe Name     SHIPROCK, EASTERN NAVAJO |
|                                                                                                                                                                                                                                                                                                                                                                   |                                                                                                                                                                                                                                                                                  |                                                                                                               |                                                                                                                                                          |                                                                                                  | SUBMIT IN TRIPLICATE - Other instructions on page 2                            |                                      |                                             |                                                                |
| Type of Well                                                                                                                                                                                                                                                                                                                                                      |                                                                                                                                                                                                                                                                                  |                                                                                                               |                                                                                                                                                          |                                                                                                  | 8. Well Name and No.<br>NV NAVAJO 24 4                                         |                                      |                                             |                                                                |
| 2. Name of Operator Contact: RHONDA SMITH XTO ENERGY INC E-Mail: rhonda_smith@xtoenergy.com                                                                                                                                                                                                                                                                       |                                                                                                                                                                                                                                                                                  |                                                                                                               |                                                                                                                                                          |                                                                                                  | 9. API Well No.<br>30-045-31424-00-S1                                          |                                      |                                             |                                                                |
| 3a. Address<br>9123 S. JAMAICA ST.<br>ENGLEWOOD, CO 80155                                                                                                                                                                                                                                                                                                         | 3b. Phone No. (include area code) Ph: 505-333-3215                                                                                                                                                                                                                               |                                                                                                               |                                                                                                                                                          | 10. Field and Pool or Exploratory Area BASIN FRUITLAND COAL WEST KUTZ GALLUP                     |                                                                                |                                      |                                             |                                                                |
| 4. Location of Well (Footage, Sec., T., R., M., or Survey Description)                                                                                                                                                                                                                                                                                            |                                                                                                                                                                                                                                                                                  |                                                                                                               |                                                                                                                                                          |                                                                                                  | 11. County or Parish, State                                                    |                                      |                                             |                                                                |
| Sec 24 T29N R14W SWSE 84                                                                                                                                                                                                                                                                                                                                          |                                                                                                                                                                                                                                                                                  |                                                                                                               | SAN JUAN COUNTY, NM                                                                                                                                      |                                                                                                  |                                                                                |                                      |                                             |                                                                |
| 12. CHECK THE AI                                                                                                                                                                                                                                                                                                                                                  | PPROPRIATE BOX(ES)                                                                                                                                                                                                                                                               | TO INDICA                                                                                                     | TE NATURE O                                                                                                                                              | F NOTICE,                                                                                        | REPORT, OR OTH                                                                 | IER DA                               | ATA                                         |                                                                |
| TYPE OF SUBMISSION                                                                                                                                                                                                                                                                                                                                                | TYPE OF ACTION                                                                                                                                                                                                                                                                   |                                                                                                               |                                                                                                                                                          |                                                                                                  |                                                                                |                                      |                                             |                                                                |
| Notice of Intent                                                                                                                                                                                                                                                                                                                                                  | ☐ Acidize                                                                                                                                                                                                                                                                        | ☐ Dee                                                                                                         | pen                                                                                                                                                      | ☐ Producti                                                                                       | on (Start/Resume)                                                              | □ Wa                                 | ater Shut-Off                               |                                                                |
| _                                                                                                                                                                                                                                                                                                                                                                 | ☐ Alter Casing                                                                                                                                                                                                                                                                   | ☐ Hyd                                                                                                         | raulic Fracturing                                                                                                                                        | □ Reclamation                                                                                    |                                                                                | □ We                                 | ■ Well Integrity                            |                                                                |
| ☐ Subsequent Report                                                                                                                                                                                                                                                                                                                                               | ☐ Casing Repair                                                                                                                                                                                                                                                                  |                                                                                                               | Construction                                                                                                                                             | ☐ Recomplete                                                                                     |                                                                                | Otl     Otl      Otl      Otl        |                                             |                                                                |
| ☐ Final Abandonment Notice                                                                                                                                                                                                                                                                                                                                        | ☐ Change Plans                                                                                                                                                                                                                                                                   | □ Plug and Abandon                                                                                            |                                                                                                                                                          | □ Temporarily Abandon                                                                            |                                                                                | ShutI                                | n Notice                                    |                                                                |
|                                                                                                                                                                                                                                                                                                                                                                   | Convert to Injection                                                                                                                                                                                                                                                             | Plug                                                                                                          | ☐ Plug Back                                                                                                                                              |                                                                                                  | ☐ Water Disposal                                                               |                                      |                                             |                                                                |
| If the proposal is to deepen directions Attach the Bond under which the won following completion of the involved testing has been completed. Final At determined that the site is ready for final Per BLM requirements, XTO Edays due to economic reasons attached). No surface or subsperiod. The well will be re-eva Energy has a long term shut-in 08/02/2017. | rk will be performed or provide operations. If the operation repandonment Notices must be filinal inspection.  Energy Inc. is requesting so This well last produced surface equipment has be luated yearly based on every some content of the surface of the surface operations. | the Bond No. or sults in a multipled only after all to leave this was in May 2017 een nor will be conomic and | n file with BLM/BIA<br>e completion or reco<br>requirements, includ<br>well shut-in for lor<br>(12 month produ<br>is removed during<br>operational consi | Required submpletion in a ming reclamation ager than 90 action data is this shut-in derations. X | sequent reports must be<br>ew interval, a Form 316<br>i, have been completed a | filed with<br>0-4 must<br>and the op | hin 30 days<br>be filed once<br>berator has |                                                                |
| + SI approved.                                                                                                                                                                                                                                                                                                                                                    | unhl 9/1/                                                                                                                                                                                                                                                                        | 2018                                                                                                          |                                                                                                                                                          |                                                                                                  | 400 Z 9                                                                        | 2017                                 |                                             |                                                                |
| 14. I hereby certify that the foregoing is                                                                                                                                                                                                                                                                                                                        |                                                                                                                                                                                                                                                                                  | 20/0                                                                                                          |                                                                                                                                                          |                                                                                                  |                                                                                |                                      |                                             |                                                                |
| Comm                                                                                                                                                                                                                                                                                                                                                              | Electronic Submission #<br>For XTO I<br>itted to AFMSS for process                                                                                                                                                                                                               | ENERGY INC,                                                                                                   | sent to the Farmi                                                                                                                                        | ngton                                                                                            | -                                                                              |                                      |                                             |                                                                |
| Name (Printed/Typed) RHONDA SMITH                                                                                                                                                                                                                                                                                                                                 |                                                                                                                                                                                                                                                                                  |                                                                                                               | Title REGULATORY CLERK                                                                                                                                   |                                                                                                  |                                                                                |                                      |                                             |                                                                |
| Signature (Electronic S                                                                                                                                                                                                                                                                                                                                           | ic Submission) Date 08/18/2017                                                                                                                                                                                                                                                   |                                                                                                               |                                                                                                                                                          |                                                                                                  |                                                                                |                                      |                                             |                                                                |
|                                                                                                                                                                                                                                                                                                                                                                   | THIS SPACE FO                                                                                                                                                                                                                                                                    | OR FEDERA                                                                                                     | L OR STATE                                                                                                                                               | OFFICE US                                                                                        | BE                                                                             |                                      |                                             |                                                                |
|                                                                                                                                                                                                                                                                                                                                                                   |                                                                                                                                                                                                                                                                                  |                                                                                                               |                                                                                                                                                          |                                                                                                  |                                                                                |                                      |                                             |                                                                |
| _Approved_By_WILLIAM TAMBEKO                                                                                                                                                                                                                                                                                                                                      |                                                                                                                                                                                                                                                                                  | TitlePETROLE                                                                                                  | UM ENGINE                                                                                                                                                | ER                                                                                               | D                                                                              | Date 08/23/2017                      |                                             |                                                                |
| Conditions of approval, if any, are attached. Approval of this notice does not verify that the applicant holds local or equitable title to those rights in the orbit                                                                                                                                                                                              |                                                                                                                                                                                                                                                                                  |                                                                                                               |                                                                                                                                                          |                                                                                                  |                                                                                |                                      |                                             |                                                                |
| certify that the applicant holds legal or equitable title to those rights in the subject lease which would entitle the applicant to conduct operations thereon.                                                                                                                                                                                                   |                                                                                                                                                                                                                                                                                  |                                                                                                               | Office Farmington                                                                                                                                        |                                                                                                  |                                                                                |                                      |                                             |                                                                |
|                                                                                                                                                                                                                                                                                                                                                                   |                                                                                                                                                                                                                                                                                  |                                                                                                               |                                                                                                                                                          |                                                                                                  |                                                                                |                                      |                                             |                                                                |