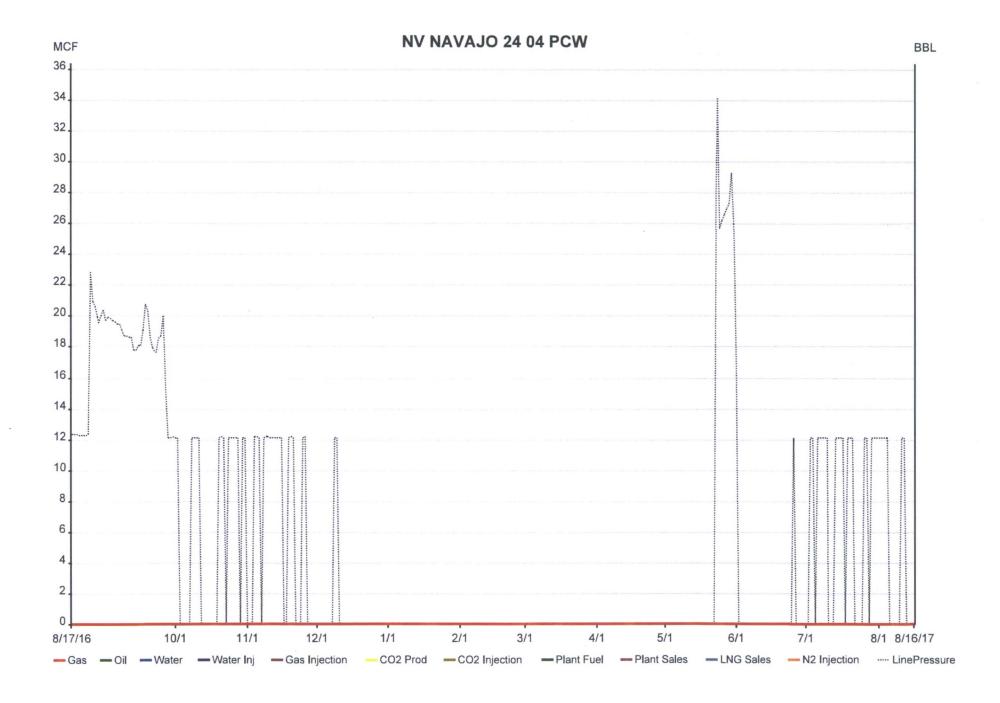

## UNITED STATES

FORM APPROVED OMB NO. 1004-0137

| DEPARTMENT OF THE INTERIOR BUREAU OF LAND MANAGEMENT  SUNDRY NOTICES AND REPORTS ON WELLS  Do not use this form for proposals to drill or to re-enter an abandoned well. Use form 3160-3 (APD) for such proposals.                                                                                                                                                |                                                                                                                                                                                                                                                                                  |                                                                                                               |                                                                                                                                                          |                                                                                                  | Expires: January 31, 2018  5. Lease Serial No. 14206032198A                    |                                      |                                             |                                                                |
|-------------------------------------------------------------------------------------------------------------------------------------------------------------------------------------------------------------------------------------------------------------------------------------------------------------------------------------------------------------------|----------------------------------------------------------------------------------------------------------------------------------------------------------------------------------------------------------------------------------------------------------------------------------|---------------------------------------------------------------------------------------------------------------|----------------------------------------------------------------------------------------------------------------------------------------------------------|--------------------------------------------------------------------------------------------------|--------------------------------------------------------------------------------|--------------------------------------|---------------------------------------------|----------------------------------------------------------------|
|                                                                                                                                                                                                                                                                                                                                                                   |                                                                                                                                                                                                                                                                                  |                                                                                                               |                                                                                                                                                          |                                                                                                  |                                                                                |                                      |                                             | If Indian, Allottee or Tribe Name     SHIPROCK, EASTERN NAVAJO |
|                                                                                                                                                                                                                                                                                                                                                                   |                                                                                                                                                                                                                                                                                  |                                                                                                               |                                                                                                                                                          |                                                                                                  | SUBMIT IN TRIPLICATE - Other instructions on page 2                            |                                      |                                             |                                                                |
| Type of Well                                                                                                                                                                                                                                                                                                                                                      |                                                                                                                                                                                                                                                                                  |                                                                                                               |                                                                                                                                                          |                                                                                                  | 8. Well Name and No.<br>NV NAVAJO 24 4                                         |                                      |                                             |                                                                |
| 2. Name of Operator Contact: RHONDA SMITH XTO ENERGY INC E-Mail: rhonda_smith@xtoenergy.com                                                                                                                                                                                                                                                                       |                                                                                                                                                                                                                                                                                  |                                                                                                               |                                                                                                                                                          |                                                                                                  | 9. API Well No.<br>30-045-31424-00-S1                                          |                                      |                                             |                                                                |
| 3a. Address<br>9123 S. JAMAICA ST.<br>ENGLEWOOD, CO 80155                                                                                                                                                                                                                                                                                                         | 3b. Phone No. (include area code) Ph: 505-333-3215                                                                                                                                                                                                                               |                                                                                                               |                                                                                                                                                          | 10. Field and Pool or Exploratory Area BASIN FRUITLAND COAL WEST KUTZ GALLUP                     |                                                                                |                                      |                                             |                                                                |
| 4. Location of Well (Footage, Sec., T., R., M., or Survey Description)                                                                                                                                                                                                                                                                                            |                                                                                                                                                                                                                                                                                  |                                                                                                               |                                                                                                                                                          |                                                                                                  | 11. County or Parish, State                                                    |                                      |                                             |                                                                |
| Sec 24 T29N R14W SWSE 84                                                                                                                                                                                                                                                                                                                                          |                                                                                                                                                                                                                                                                                  |                                                                                                               | SAN JUAN COUNTY, NM                                                                                                                                      |                                                                                                  |                                                                                |                                      |                                             |                                                                |
| 12. CHECK THE AI                                                                                                                                                                                                                                                                                                                                                  | PPROPRIATE BOX(ES)                                                                                                                                                                                                                                                               | TO INDICA                                                                                                     | TE NATURE O                                                                                                                                              | F NOTICE,                                                                                        | REPORT, OR OTH                                                                 | IER DA                               | ATA                                         |                                                                |
| TYPE OF SUBMISSION                                                                                                                                                                                                                                                                                                                                                | TYPE OF ACTION                                                                                                                                                                                                                                                                   |                                                                                                               |                                                                                                                                                          |                                                                                                  |                                                                                |                                      |                                             |                                                                |
| Notice of Intent                                                                                                                                                                                                                                                                                                                                                  | ☐ Acidize                                                                                                                                                                                                                                                                        | ☐ Dee                                                                                                         | pen                                                                                                                                                      | ☐ Producti                                                                                       | on (Start/Resume)                                                              | □ Wa                                 | ater Shut-Off                               |                                                                |
| _                                                                                                                                                                                                                                                                                                                                                                 | ☐ Alter Casing                                                                                                                                                                                                                                                                   | ☐ Hyd                                                                                                         | raulic Fracturing                                                                                                                                        | □ Reclamation                                                                                    |                                                                                | □ We                                 | ■ Well Integrity                            |                                                                |
| ☐ Subsequent Report                                                                                                                                                                                                                                                                                                                                               | ☐ Casing Repair                                                                                                                                                                                                                                                                  |                                                                                                               | Construction                                                                                                                                             | ☐ Recomplete                                                                                     |                                                                                | Otl     Otl      Otl      Otl        |                                             |                                                                |
| ☐ Final Abandonment Notice                                                                                                                                                                                                                                                                                                                                        | ☐ Change Plans                                                                                                                                                                                                                                                                   | □ Plug and Abandon                                                                                            |                                                                                                                                                          | □ Temporarily Abandon                                                                            |                                                                                | ShutI                                | n Notice                                    |                                                                |
|                                                                                                                                                                                                                                                                                                                                                                   | Convert to Injection                                                                                                                                                                                                                                                             | Plug                                                                                                          | ☐ Plug Back                                                                                                                                              |                                                                                                  | ☐ Water Disposal                                                               |                                      |                                             |                                                                |
| If the proposal is to deepen directions Attach the Bond under which the won following completion of the involved testing has been completed. Final At determined that the site is ready for final Per BLM requirements, XTO Edays due to economic reasons attached). No surface or subsperiod. The well will be re-eva Energy has a long term shut-in 08/02/2017. | rk will be performed or provide operations. If the operation repandonment Notices must be filinal inspection.  Energy Inc. is requesting so This well last produced surface equipment has be luated yearly based on every some content of the surface of the surface operations. | the Bond No. or sults in a multipled only after all to leave this was in May 2017 een nor will be conomic and | n file with BLM/BIA<br>e completion or reco<br>requirements, includ<br>well shut-in for lor<br>(12 month produ<br>is removed during<br>operational consi | Required submpletion in a ming reclamation ager than 90 action data is this shut-in derations. X | sequent reports must be<br>ew interval, a Form 316<br>i, have been completed a | filed with<br>0-4 must<br>and the op | hin 30 days<br>be filed once<br>berator has |                                                                |
| + SI approved.                                                                                                                                                                                                                                                                                                                                                    | unhl 9/1/                                                                                                                                                                                                                                                                        | 2018                                                                                                          |                                                                                                                                                          |                                                                                                  | 400 Z 9                                                                        | 2017                                 |                                             |                                                                |
| 14. I hereby certify that the foregoing is                                                                                                                                                                                                                                                                                                                        |                                                                                                                                                                                                                                                                                  | 20/0                                                                                                          |                                                                                                                                                          |                                                                                                  |                                                                                |                                      |                                             |                                                                |
| Comm                                                                                                                                                                                                                                                                                                                                                              | Electronic Submission #<br>For XTO I<br>itted to AFMSS for process                                                                                                                                                                                                               | ENERGY INC,                                                                                                   | sent to the Farmi                                                                                                                                        | ngton                                                                                            | -                                                                              |                                      |                                             |                                                                |
| Name (Printed/Typed) RHONDA SMITH                                                                                                                                                                                                                                                                                                                                 |                                                                                                                                                                                                                                                                                  |                                                                                                               | Title REGULATORY CLERK                                                                                                                                   |                                                                                                  |                                                                                |                                      |                                             |                                                                |
| Signature (Electronic S                                                                                                                                                                                                                                                                                                                                           | ic Submission) Date 08/18/2017                                                                                                                                                                                                                                                   |                                                                                                               |                                                                                                                                                          |                                                                                                  |                                                                                |                                      |                                             |                                                                |
|                                                                                                                                                                                                                                                                                                                                                                   | THIS SPACE FO                                                                                                                                                                                                                                                                    | OR FEDERA                                                                                                     | L OR STATE                                                                                                                                               | OFFICE US                                                                                        | BE                                                                             |                                      |                                             |                                                                |
|                                                                                                                                                                                                                                                                                                                                                                   |                                                                                                                                                                                                                                                                                  |                                                                                                               |                                                                                                                                                          |                                                                                                  |                                                                                |                                      |                                             |                                                                |
| _Approved_By_WILLIAM TAMBEKO                                                                                                                                                                                                                                                                                                                                      |                                                                                                                                                                                                                                                                                  | TitlePETROLE                                                                                                  | UM ENGINE                                                                                                                                                | ER                                                                                               | D                                                                              | Date 08/23/2017                      |                                             |                                                                |
| Conditions of approval, if any, are attached. Approval of this notice does not verify that the applicant holds local or equitable title to those rights in the orbit                                                                                                                                                                                              |                                                                                                                                                                                                                                                                                  |                                                                                                               |                                                                                                                                                          |                                                                                                  |                                                                                |                                      |                                             |                                                                |
| certify that the applicant holds legal or equitable title to those rights in the subject lease which would entitle the applicant to conduct operations thereon.                                                                                                                                                                                                   |                                                                                                                                                                                                                                                                                  |                                                                                                               | Office Farmington                                                                                                                                        |                                                                                                  |                                                                                |                                      |                                             |                                                                |
|                                                                                                                                                                                                                                                                                                                                                                   |                                                                                                                                                                                                                                                                                  |                                                                                                               |                                                                                                                                                          |                                                                                                  |                                                                                |                                      |                                             |                                                                |