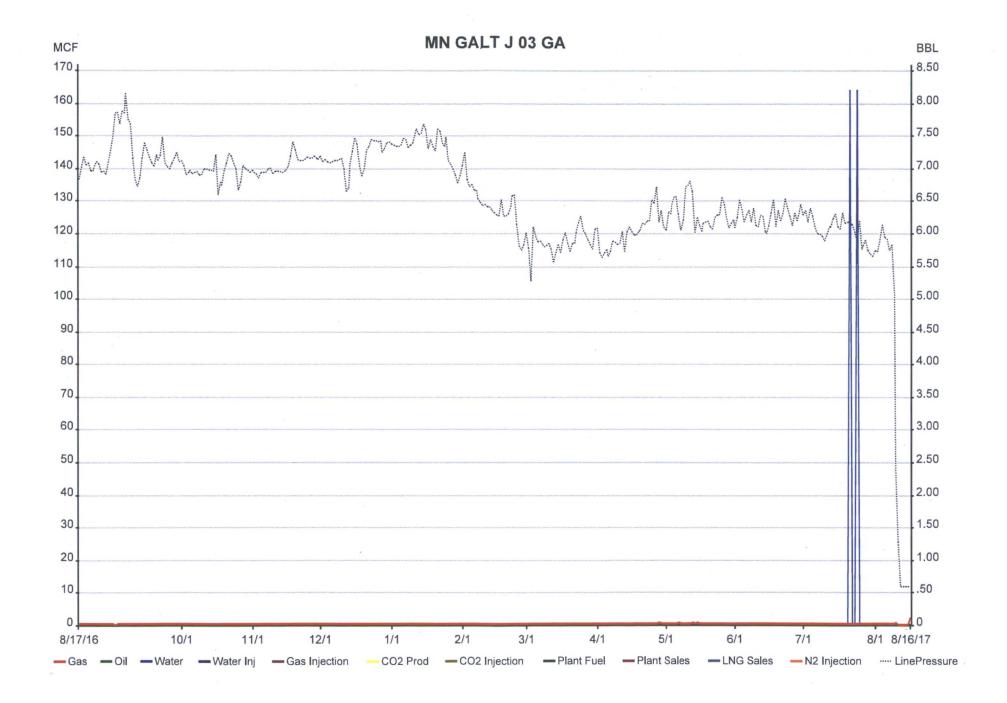

|                                 |                                                                             | Office Farmington                     |                        |                                                                       |                  |

Title 18 U.S.C. Section 1001 and Title 43 U.S.C. Section 1212, make it a crime for any person knowingly and willfully to make to any department or agency of the United States any false, fictitious or fraudulent statements or representations as to any matter within its jurisdiction.