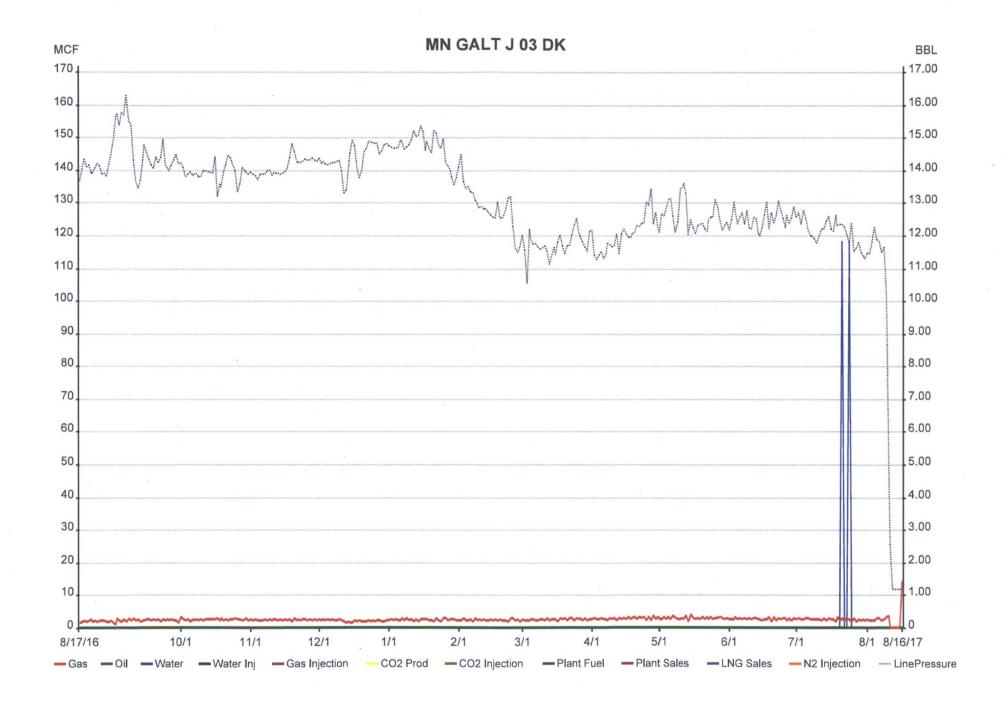

|                                 |                                                                             | Office Farmington                     |                        |                                                                       |                  |

Title 18 U.S.C. Section 1001 and Title 43 U.S.C. Section 1212, make it a crime for any person knowingly and willfully to make to any department or agency of the United States any false, fictitious or fraudulent statements or representations as to any matter within its jurisdiction.