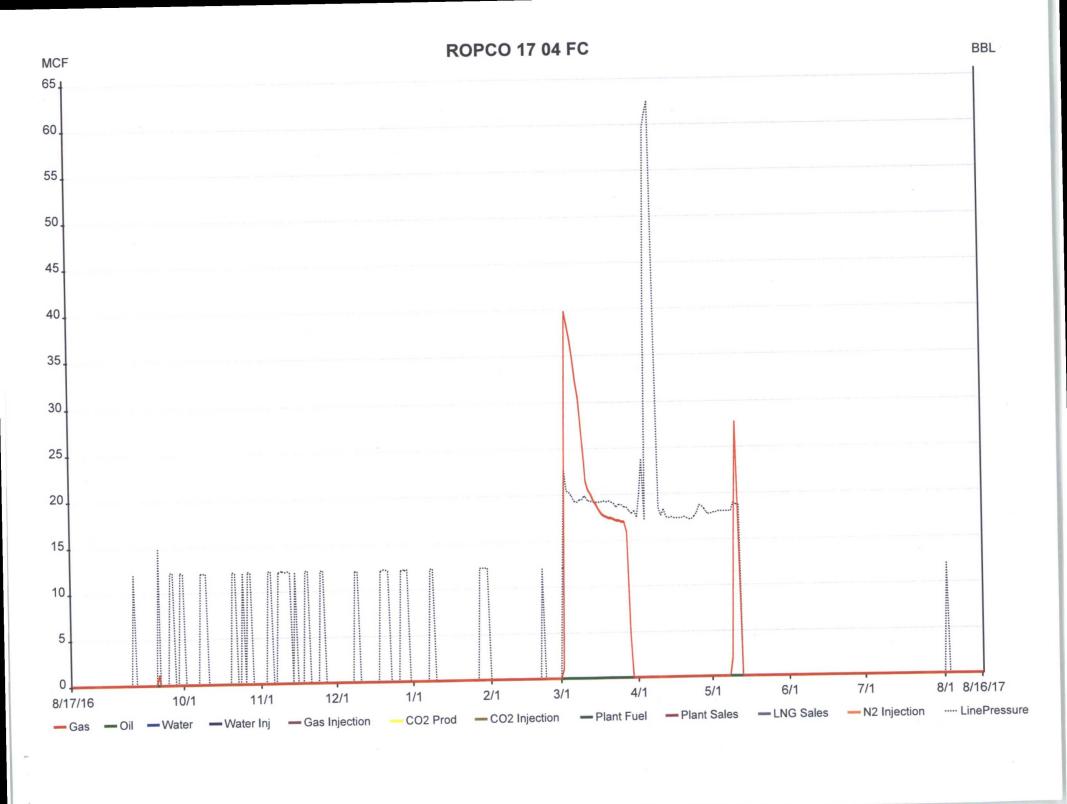

| U.S.C. Section 1212, make it a                                                                                               | crime for any pe                                           | erson knowingly and                                                  | willfully to ma                                                | ke to any department or                                                                                  | agency              | of the United                     |  |

(Instructions on page 2) \*\* BLM REVISED \*\* BLM REVISED \*\* BLM REVISED \*\* BLM REVISED \*\*