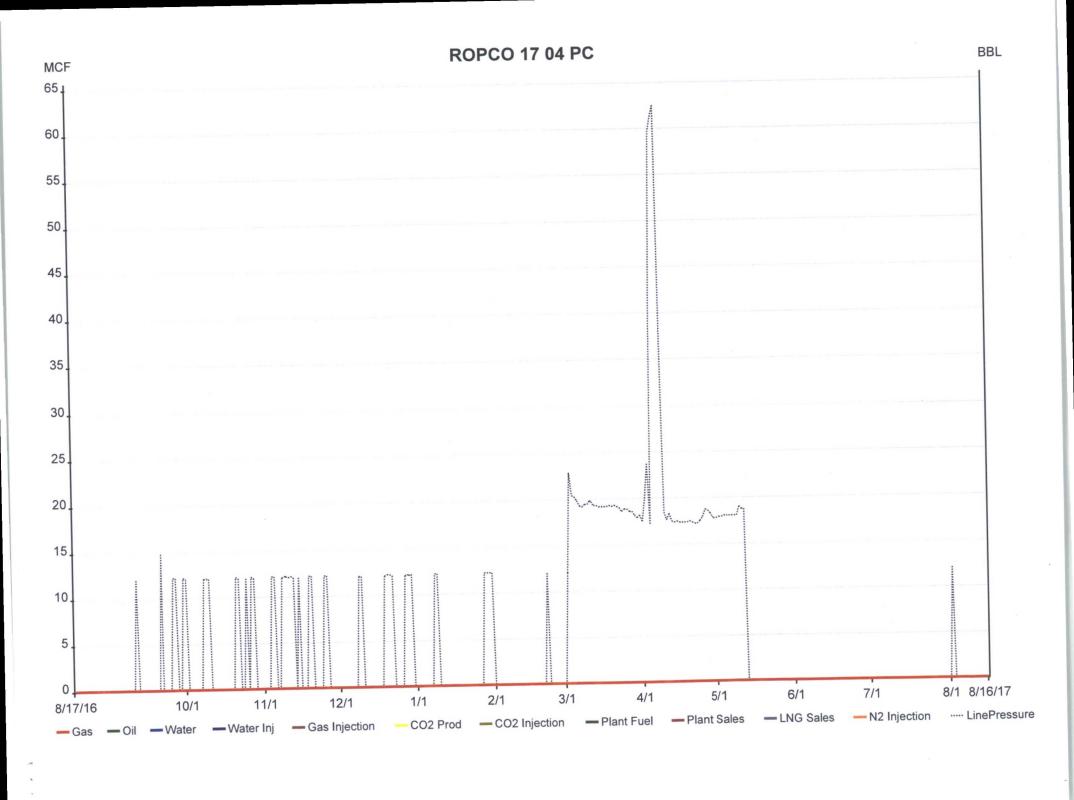

| U.S.C. Section 1212, make it a                                                                                               | crime for any pe                                           | erson knowingly and                                                  | willfully to ma                                                | ke to any department or                                                                                  | agency              | of the United                     |  |

(Instructions on page 2) \*\* BLM REVISED \*\* BLM REVISED \*\* BLM REVISED \*\* BLM REVISED \*\*