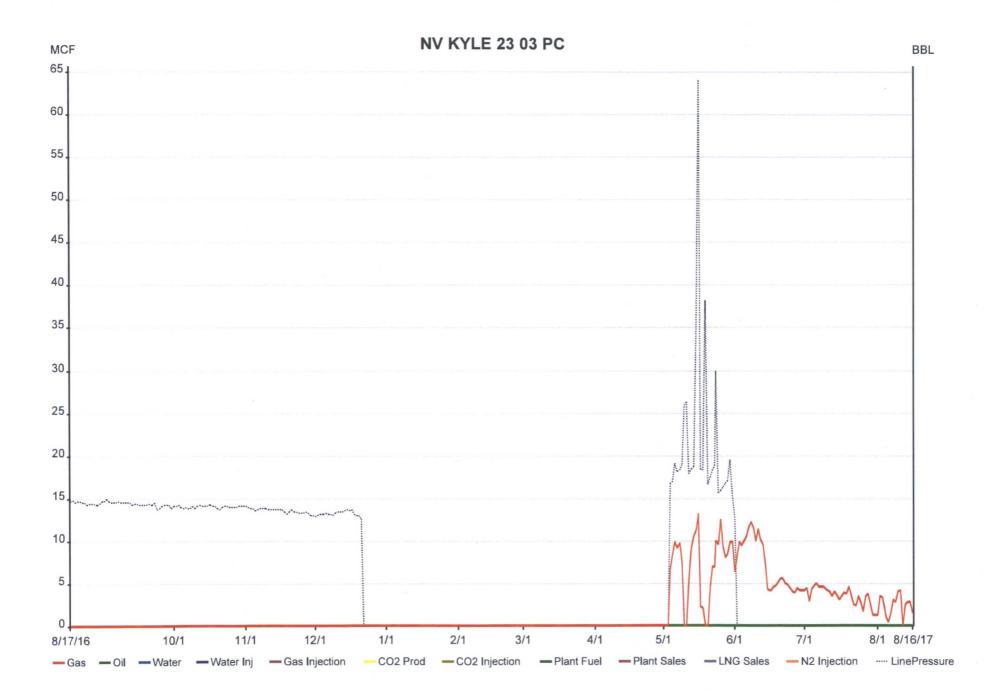

| Form 3160-5<br>(June 2015) UNITED STATES<br>DEPARTMENT OF THE INTERIOR<br>BUREAU OF LAND MANAGEMENT<br>SUNDRY NOTICES AND REPORTS ON WELLS<br>Do not use this form for proposals to drill or to re-enter an<br>abandoned well. Use form 3160-3 (APD) for such proposals.                                                                                                                                                                                                                                                                                                                                                                                                                                                                |                                                  |                             |                                                                                             | FORM APPROVED<br>OMB NO. 1004-0137<br>Expires: January 31, 2018<br>5. Lease Serial No.<br>14206032198A<br>6. If Indian, Allottee or Tribe Name<br>SHIPROCK |                        |
|-----------------------------------------------------------------------------------------------------------------------------------------------------------------------------------------------------------------------------------------------------------------------------------------------------------------------------------------------------------------------------------------------------------------------------------------------------------------------------------------------------------------------------------------------------------------------------------------------------------------------------------------------------------------------------------------------------------------------------------------|--------------------------------------------------|-----------------------------|---------------------------------------------------------------------------------------------|------------------------------------------------------------------------------------------------------------------------------------------------------------|------------------------|
| SUBMIT IN TRIPLICATE - Other instructions on page 2                                                                                                                                                                                                                                                                                                                                                                                                                                                                                                                                                                                                                                                                                     |                                                  |                             |                                                                                             | 7. If Unit or CA/Agreement, Name and/or No.                                                                                                                |                        |
| 1. Type of Well<br>☐ Oil Well ⊠ Gas Well ☐ Other                                                                                                                                                                                                                                                                                                                                                                                                                                                                                                                                                                                                                                                                                        |                                                  |                             |                                                                                             | 8. Well Name and No.<br>NV KYLE 23 3                                                                                                                       |                        |
| 2. Name of Operator Contact: RHONDA SMITH<br>XTO ENERGY INC E-Mail: rhonda_smith@xtoenergy.com                                                                                                                                                                                                                                                                                                                                                                                                                                                                                                                                                                                                                                          |                                                  |                             |                                                                                             | 9. API Well No.<br>30-045-33433-00-S1                                                                                                                      |                        |
| 3a. Address<br>9123 S. JAMAICA ST.<br>ENGLEWOOD, CO 80155                                                                                                                                                                                                                                                                                                                                                                                                                                                                                                                                                                                                                                                                               | Phone No. (include area code)<br>505-333-3215    |                             | 10. Field and Pool or Exploratory Area<br>BASIN FRUITLAND COAL<br>WEST KUTZ PICTURED CLIFFS |                                                                                                                                                            |                        |
| 4. Location of Well (Footage, Sec., T., R., M., or Survey Description)                                                                                                                                                                                                                                                                                                                                                                                                                                                                                                                                                                                                                                                                  |                                                  |                             |                                                                                             | 11. County or Parish, State                                                                                                                                |                        |
| Sec 23 T29N R14W SWSW 956FSL 1025FWL 36.707790 N Lat, 108.284108 W Lon                                                                                                                                                                                                                                                                                                                                                                                                                                                                                                                                                                                                                                                                  |                                                  |                             |                                                                                             | SAN JUAN COUNTY, NM                                                                                                                                        |                        |
| 12. CHECK THE AF                                                                                                                                                                                                                                                                                                                                                                                                                                                                                                                                                                                                                                                                                                                        | PPROPRIATE BOX(ES) TO                            | INDICATE NATURE OF          | F NOTICE, R                                                                                 | EPORT, OR OTH                                                                                                                                              | ER DATA                |
| TYPE OF SUBMISSION                                                                                                                                                                                                                                                                                                                                                                                                                                                                                                                                                                                                                                                                                                                      | TYPE OF ACTION                                   |                             |                                                                                             |                                                                                                                                                            |                        |
| Notice of Intent                                                                                                                                                                                                                                                                                                                                                                                                                                                                                                                                                                                                                                                                                                                        | □ Acidize                                        | Deepen                      | Productio                                                                                   | n (Start/Resume)                                                                                                                                           | UWater Shut-Off        |
| _                                                                                                                                                                                                                                                                                                                                                                                                                                                                                                                                                                                                                                                                                                                                       | □ Alter Casing                                   | Hydraulic Fracturing        | Reclamat                                                                                    | ion                                                                                                                                                        | U Well Integrity       |
| Subsequent Report                                                                                                                                                                                                                                                                                                                                                                                                                                                                                                                                                                                                                                                                                                                       | Casing Repair                                    | New Construction            | Recomplete                                                                                  |                                                                                                                                                            | Other<br>ShutIn Notice |
| Final Abandonment Notice                                                                                                                                                                                                                                                                                                                                                                                                                                                                                                                                                                                                                                                                                                                | Change Plans Convert to Injection                | Plug and Abandon Plug Back  | <ul> <li>Temporarily Abandon</li> <li>Water Disposal</li> </ul>                             |                                                                                                                                                            | Shuthi Notice          |
| testing has been completed. Final Abandonment Notices must be filed only after all requirements, including reclamation, have been completed and the operator has determined that the site is ready for final inspection.<br>Per BLM requirements, XTO Energy Inc. is requesting to leave this well shut-in for longer than 90 days due to economic reasons. This well last produced in May 2017 (12 month production data is attached). No surface or subsurface equipment has been nor will be removed during this shut-in period. The well will be re-evaluated yearly based on economic and operational considerations. XTO Energy has a long term shut-in compliance agreement with the NMOCD (ACOI No. 2017-002) dated 08/02/2017. |                                                  |                             |                                                                                             |                                                                                                                                                            |                        |
|                                                                                                                                                                                                                                                                                                                                                                                                                                                                                                                                                                                                                                                                                                                                         |                                                  |                             |                                                                                             | AUG 25 2017                                                                                                                                                |                        |
| * SI approved until 9/1/2018                                                                                                                                                                                                                                                                                                                                                                                                                                                                                                                                                                                                                                                                                                            |                                                  |                             |                                                                                             |                                                                                                                                                            |                        |
| 14. I hereby certify that the foregoing is                                                                                                                                                                                                                                                                                                                                                                                                                                                                                                                                                                                                                                                                                              | true and correct.<br>Electronic Submission #3852 | 48 verified by the BLM Well | Information §                                                                               | System                                                                                                                                                     |                        |
| For XTO ENERGY INC, sent to the Farmington<br>Committed to AFMSS for processing by WILLIAM TAMBEKOU on 08/23/2017 (17WMT0108SE)                                                                                                                                                                                                                                                                                                                                                                                                                                                                                                                                                                                                         |                                                  |                             |                                                                                             |                                                                                                                                                            |                        |
| Name (Printed/Typed) RHONDA                                                                                                                                                                                                                                                                                                                                                                                                                                                                                                                                                                                                                                                                                                             |                                                  | ATORY CLE                   |                                                                                             |                                                                                                                                                            |                        |
| Signature (Electronic S                                                                                                                                                                                                                                                                                                                                                                                                                                                                                                                                                                                                                                                                                                                 | Date 08/18/20                                    | )17                         |                                                                                             |                                                                                                                                                            |                        |
|                                                                                                                                                                                                                                                                                                                                                                                                                                                                                                                                                                                                                                                                                                                                         | THIS SPACE FOR F                                 | EDERAL OR STATE O           | OFFICE US                                                                                   | E                                                                                                                                                          |                        |
| _Approved By_WILLIAM TAMBEKOU                                                                                                                                                                                                                                                                                                                                                                                                                                                                                                                                                                                                                                                                                                           |                                                  |                             | UM ENGINE                                                                                   | ER                                                                                                                                                         | Date 08/23/2017        |
| Conditions of approval, if any, are attached<br>certify that the applicant holds legal or equivalent which would entitle the applicant to condu-                                                                                                                                                                                                                                                                                                                                                                                                                                                                                                                                                                                        |                                                  | on                          |                                                                                             |                                                                                                                                                            |                        |
| Title 18 U.S.C. Section 1001 and Title 43<br>States any false, fictitious or fraudulent s                                                                                                                                                                                                                                                                                                                                                                                                                                                                                                                                                                                                                                               |                                                  |                             | willfully to make                                                                           | e to any department or a                                                                                                                                   | gency of the United    |
| (Instructions on page 2) ** BLM REV                                                                                                                                                                                                                                                                                                                                                                                                                                                                                                                                                                                                                                                                                                     | ISED ** BLM REVISED **                           | BLM REVISED ** BLM          | REVISED                                                                                     | ** BLM REVISED                                                                                                                                             | **                     |
| NMOCD                                                                                                                                                                                                                                                                                                                                                                                                                                                                                                                                                                                                                                                                                                                                   |                                                  |                             |                                                                                             |                                                                                                                                                            |                        |