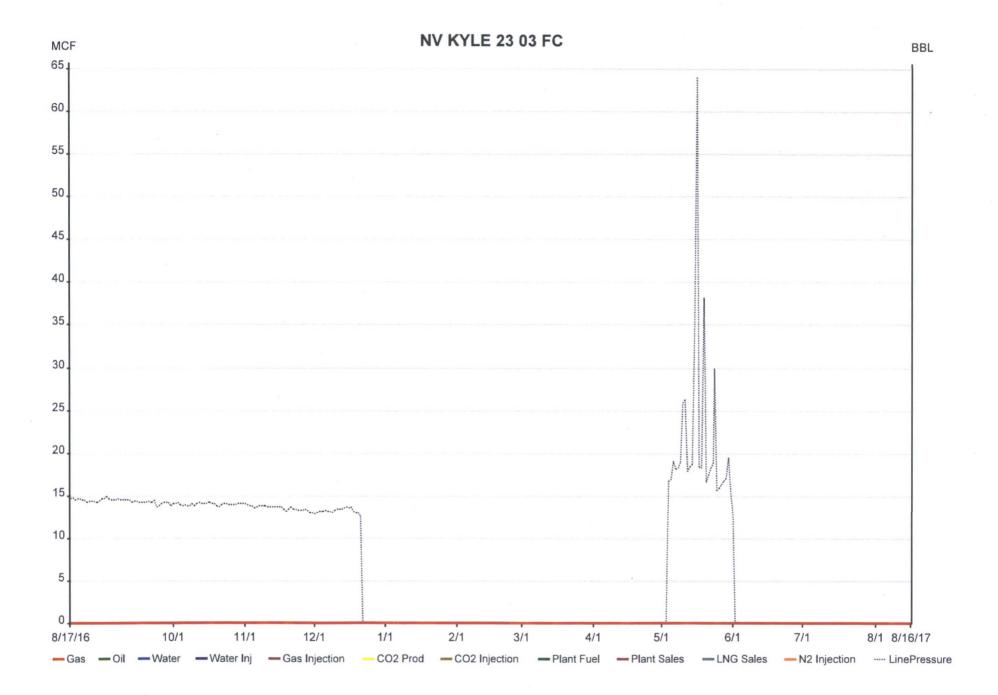

| Form 3160-5<br>(June 2015) UNITED STATES<br>DEPARTMENT OF THE INTERIOR<br>BUREAU OF LAND MANAGEMENT<br>SUNDRY NOTICES AND REPORTS ON WELLS<br>Do not use this form for proposals to drill or to re-enter an<br>abandoned well. Use form 3160-3 (APD) for such proposals.                                                                                                                                                                                                                                                                                                                                                                                                                                                                |                                                  |                             |                                                                                             | FORM APPROVED<br>OMB NO. 1004-0137<br>Expires: January 31, 2018<br>5. Lease Serial No.<br>14206032198A<br>6. If Indian, Allottee or Tribe Name<br>SHIPROCK |                        |
|-----------------------------------------------------------------------------------------------------------------------------------------------------------------------------------------------------------------------------------------------------------------------------------------------------------------------------------------------------------------------------------------------------------------------------------------------------------------------------------------------------------------------------------------------------------------------------------------------------------------------------------------------------------------------------------------------------------------------------------------|--------------------------------------------------|-----------------------------|---------------------------------------------------------------------------------------------|------------------------------------------------------------------------------------------------------------------------------------------------------------|------------------------|
| SUBMIT IN TRIPLICATE - Other instructions on page 2                                                                                                                                                                                                                                                                                                                                                                                                                                                                                                                                                                                                                                                                                     |                                                  |                             |                                                                                             | 7. If Unit or CA/Agreement, Name and/or No.                                                                                                                |                        |
| 1. Type of Well<br>☐ Oil Well ⊠ Gas Well ☐ Other                                                                                                                                                                                                                                                                                                                                                                                                                                                                                                                                                                                                                                                                                        |                                                  |                             |                                                                                             | 8. Well Name and No.<br>NV KYLE 23 3                                                                                                                       |                        |
| 2. Name of Operator Contact: RHONDA SMITH<br>XTO ENERGY INC E-Mail: rhonda_smith@xtoenergy.com                                                                                                                                                                                                                                                                                                                                                                                                                                                                                                                                                                                                                                          |                                                  |                             |                                                                                             | 9. API Well No.<br>30-045-33433-00-S1                                                                                                                      |                        |
| 3a. Address<br>9123 S. JAMAICA ST.<br>ENGLEWOOD, CO 80155                                                                                                                                                                                                                                                                                                                                                                                                                                                                                                                                                                                                                                                                               | Phone No. (include area code)<br>505-333-3215    |                             | 10. Field and Pool or Exploratory Area<br>BASIN FRUITLAND COAL<br>WEST KUTZ PICTURED CLIFFS |                                                                                                                                                            |                        |
| 4. Location of Well (Footage, Sec., T., R., M., or Survey Description)                                                                                                                                                                                                                                                                                                                                                                                                                                                                                                                                                                                                                                                                  |                                                  |                             |                                                                                             | 11. County or Parish, State                                                                                                                                |                        |
| Sec 23 T29N R14W SWSW 956FSL 1025FWL 36.707790 N Lat, 108.284108 W Lon                                                                                                                                                                                                                                                                                                                                                                                                                                                                                                                                                                                                                                                                  |                                                  |                             |                                                                                             | SAN JUAN COUNTY, NM                                                                                                                                        |                        |
| 12. CHECK THE AF                                                                                                                                                                                                                                                                                                                                                                                                                                                                                                                                                                                                                                                                                                                        | PPROPRIATE BOX(ES) TO                            | INDICATE NATURE OF          | F NOTICE, R                                                                                 | EPORT, OR OTH                                                                                                                                              | ER DATA                |
| TYPE OF SUBMISSION                                                                                                                                                                                                                                                                                                                                                                                                                                                                                                                                                                                                                                                                                                                      | TYPE OF ACTION                                   |                             |                                                                                             |                                                                                                                                                            |                        |
| Notice of Intent                                                                                                                                                                                                                                                                                                                                                                                                                                                                                                                                                                                                                                                                                                                        | □ Acidize                                        | Deepen                      | Productio                                                                                   | n (Start/Resume)                                                                                                                                           | UWater Shut-Off        |
| _                                                                                                                                                                                                                                                                                                                                                                                                                                                                                                                                                                                                                                                                                                                                       | □ Alter Casing                                   | Hydraulic Fracturing        | Reclamat                                                                                    | ion                                                                                                                                                        | U Well Integrity       |
| Subsequent Report                                                                                                                                                                                                                                                                                                                                                                                                                                                                                                                                                                                                                                                                                                                       | Casing Repair                                    | New Construction            | Recomplete                                                                                  |                                                                                                                                                            | Other<br>ShutIn Notice |
| Final Abandonment Notice                                                                                                                                                                                                                                                                                                                                                                                                                                                                                                                                                                                                                                                                                                                | Change Plans Convert to Injection                | Plug and Abandon Plug Back  | <ul> <li>Temporarily Abandon</li> <li>Water Disposal</li> </ul>                             |                                                                                                                                                            | Shuthi Notice          |
| testing has been completed. Final Abandonment Notices must be filed only after all requirements, including reclamation, have been completed and the operator has determined that the site is ready for final inspection.<br>Per BLM requirements, XTO Energy Inc. is requesting to leave this well shut-in for longer than 90 days due to economic reasons. This well last produced in May 2017 (12 month production data is attached). No surface or subsurface equipment has been nor will be removed during this shut-in period. The well will be re-evaluated yearly based on economic and operational considerations. XTO Energy has a long term shut-in compliance agreement with the NMOCD (ACOI No. 2017-002) dated 08/02/2017. |                                                  |                             |                                                                                             |                                                                                                                                                            |                        |
|                                                                                                                                                                                                                                                                                                                                                                                                                                                                                                                                                                                                                                                                                                                                         |                                                  |                             |                                                                                             | AUG 25 2017                                                                                                                                                |                        |
| * SI approved until 9/1/2018                                                                                                                                                                                                                                                                                                                                                                                                                                                                                                                                                                                                                                                                                                            |                                                  |                             |                                                                                             |                                                                                                                                                            |                        |
| 14. I hereby certify that the foregoing is                                                                                                                                                                                                                                                                                                                                                                                                                                                                                                                                                                                                                                                                                              | true and correct.<br>Electronic Submission #3852 | 48 verified by the BLM Well | Information §                                                                               | System                                                                                                                                                     |                        |
| For XTO ENERGY INC, sent to the Farmington<br>Committed to AFMSS for processing by WILLIAM TAMBEKOU on 08/23/2017 (17WMT0108SE)                                                                                                                                                                                                                                                                                                                                                                                                                                                                                                                                                                                                         |                                                  |                             |                                                                                             |                                                                                                                                                            |                        |
| Name (Printed/Typed) RHONDA                                                                                                                                                                                                                                                                                                                                                                                                                                                                                                                                                                                                                                                                                                             |                                                  | ATORY CLE                   |                                                                                             |                                                                                                                                                            |                        |
| Signature (Electronic S                                                                                                                                                                                                                                                                                                                                                                                                                                                                                                                                                                                                                                                                                                                 | Date 08/18/20                                    | )17                         |                                                                                             |                                                                                                                                                            |                        |
|                                                                                                                                                                                                                                                                                                                                                                                                                                                                                                                                                                                                                                                                                                                                         | THIS SPACE FOR F                                 | EDERAL OR STATE O           | OFFICE US                                                                                   | E                                                                                                                                                          |                        |
| _Approved By_WILLIAM TAMBEKOU                                                                                                                                                                                                                                                                                                                                                                                                                                                                                                                                                                                                                                                                                                           |                                                  |                             | UM ENGINE                                                                                   | ER                                                                                                                                                         | Date 08/23/2017        |
| Conditions of approval, if any, are attached<br>certify that the applicant holds legal or equivalent which would entitle the applicant to condu-                                                                                                                                                                                                                                                                                                                                                                                                                                                                                                                                                                                        |                                                  | on                          |                                                                                             |                                                                                                                                                            |                        |
| Title 18 U.S.C. Section 1001 and Title 43<br>States any false, fictitious or fraudulent s                                                                                                                                                                                                                                                                                                                                                                                                                                                                                                                                                                                                                                               |                                                  |                             | willfully to make                                                                           | e to any department or a                                                                                                                                   | gency of the United    |
| (Instructions on page 2) ** BLM REV                                                                                                                                                                                                                                                                                                                                                                                                                                                                                                                                                                                                                                                                                                     | ISED ** BLM REVISED **                           | BLM REVISED ** BLM          | REVISED                                                                                     | ** BLM REVISED                                                                                                                                             | **                     |
| NMOCD                                                                                                                                                                                                                                                                                                                                                                                                                                                                                                                                                                                                                                                                                                                                   |                                                  |                             |                                                                                             |                                                                                                                                                            |                        |