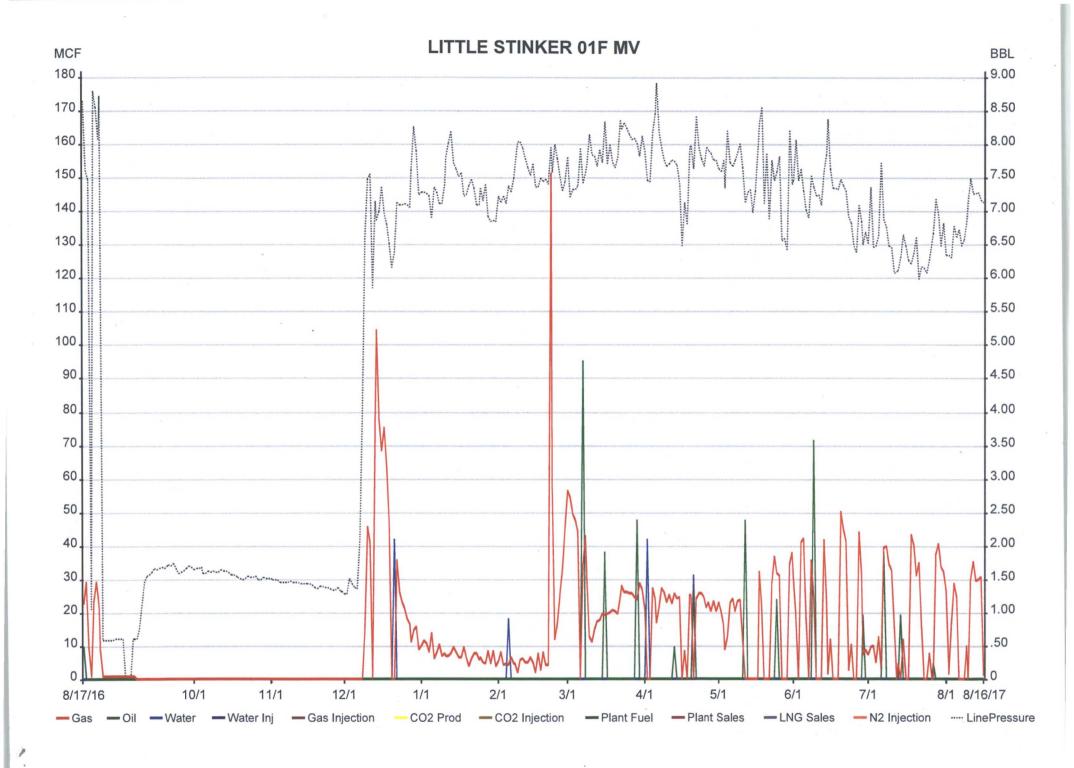

## LINITED STATES

FORM APPROVED

Date 11/02/2017

| UNITED STATES  DEPARTMENT OF THE INTERIOR BUREAU OF LAND MANAGEMENT  SUNDRY NOTICES AND REPORTS ON WELLS Do not use this form for proposals to drill or to re-enter an abandoned well. Use form 3160-3 (APD) for such proposals.                                                                                                                                                                                                                                                                            |                                                                                                                                                    |                                                                       |                                                       |                                                                              | OMB N                                                                                                      | O. 1004-0137<br>anuary 31, 2018                                                                  |
|-------------------------------------------------------------------------------------------------------------------------------------------------------------------------------------------------------------------------------------------------------------------------------------------------------------------------------------------------------------------------------------------------------------------------------------------------------------------------------------------------------------|----------------------------------------------------------------------------------------------------------------------------------------------------|-----------------------------------------------------------------------|-------------------------------------------------------|------------------------------------------------------------------------------|------------------------------------------------------------------------------------------------------------|--------------------------------------------------------------------------------------------------|
|                                                                                                                                                                                                                                                                                                                                                                                                                                                                                                             |                                                                                                                                                    |                                                                       |                                                       |                                                                              | 5. Lease Serial No.<br>FEE                                                                                 |                                                                                                  |
|                                                                                                                                                                                                                                                                                                                                                                                                                                                                                                             |                                                                                                                                                    |                                                                       |                                                       |                                                                              | 6. If Indian, Allottee of                                                                                  | or Tribe Name                                                                                    |
| SUBMIT IN TRIPLICATE - Other instructions on page 2                                                                                                                                                                                                                                                                                                                                                                                                                                                         |                                                                                                                                                    |                                                                       |                                                       |                                                                              | 7. If Unit or CA/Agreement, Name and/or No. NMNM104870                                                     |                                                                                                  |
| 1. Type of Well ☐ Oil Well ☑ Gas Well ☐ Other                                                                                                                                                                                                                                                                                                                                                                                                                                                               |                                                                                                                                                    |                                                                       |                                                       |                                                                              | 8. Well Name and No.<br>LITTLE STINKER 1F                                                                  |                                                                                                  |
| Name of Operator Contact: RHONDA SMITH XTO ENERGY INC E-Mail: rhonda_smith@xtoenergy.com                                                                                                                                                                                                                                                                                                                                                                                                                    |                                                                                                                                                    |                                                                       |                                                       |                                                                              | 9. API Well No.<br>30-045-34061-00-C1                                                                      |                                                                                                  |
| 3a. Address 3b. Phone Ph: 505-                                                                                                                                                                                                                                                                                                                                                                                                                                                                              |                                                                                                                                                    |                                                                       | clude area code)                                      |                                                                              | 10. Field and Pool or Exploratory Area BASIN DAKOTA                                                        |                                                                                                  |
| ENGLEWOOD, CO 80112                                                                                                                                                                                                                                                                                                                                                                                                                                                                                         |                                                                                                                                                    | 210                                                                   |                                                       | BLANCO MESAVERDE                                                             |                                                                                                            |                                                                                                  |
| 4. Location of Well (Footage, Sec., T., R., M., or Survey Description)                                                                                                                                                                                                                                                                                                                                                                                                                                      |                                                                                                                                                    |                                                                       |                                                       |                                                                              | 11. County or Parish, State                                                                                |                                                                                                  |
| Sec 11 T30N R12W SWSE 715FSL 1525FEL                                                                                                                                                                                                                                                                                                                                                                                                                                                                        |                                                                                                                                                    |                                                                       |                                                       |                                                                              | SAN JUAN COUNTY, NM                                                                                        |                                                                                                  |
| 12. CHECK THE A                                                                                                                                                                                                                                                                                                                                                                                                                                                                                             | APPROPRIATE BOX(ES)                                                                                                                                | TO INDICATE                                                           | NATURE O                                              | F NOTICE, I                                                                  | REPORT, OR OTH                                                                                             | HER DATA                                                                                         |
| TYPE OF SUBMISSION                                                                                                                                                                                                                                                                                                                                                                                                                                                                                          | TYPE OF ACTION                                                                                                                                     |                                                                       |                                                       |                                                                              |                                                                                                            |                                                                                                  |
| Notice of Intent                                                                                                                                                                                                                                                                                                                                                                                                                                                                                            | ☐ Acidize                                                                                                                                          | □ Deepen                                                              |                                                       | ☐ Production                                                                 | on (Start/Resume)                                                                                          | ■ Water Shut-Off                                                                                 |
|                                                                                                                                                                                                                                                                                                                                                                                                                                                                                                             | ☐ Alter Casing                                                                                                                                     | ☐ Hydrau                                                              | lic Fracturing                                        | □ Reclama                                                                    | tion                                                                                                       | ■ Well Integrity                                                                                 |
| ☐ Subsequent Report                                                                                                                                                                                                                                                                                                                                                                                                                                                                                         | ☐ Casing Repair                                                                                                                                    | ☐ New Co                                                              | onstruction                                           | □ Recompl                                                                    | ete                                                                                                        | Other                                                                                            |
| ☐ Final Abandonment Notice                                                                                                                                                                                                                                                                                                                                                                                                                                                                                  | ☐ Change Plans                                                                                                                                     | ☐ Change Plans ☐ Plug and Ab                                          |                                                       | ☐ Temporarily Abandon ShutIn Notice                                          |                                                                                                            | ShutIn Notice                                                                                    |
|                                                                                                                                                                                                                                                                                                                                                                                                                                                                                                             | ☐ Convert to Injection                                                                                                                             | ☐ Convert to Injection ☐ Plug Back ☐ Water                            |                                                       | ☐ Water D                                                                    | er Disposal                                                                                                |                                                                                                  |
| 13. Describe Proposed or Completed C<br>If the proposal is to deepen directic<br>Attach the Bond under which the v<br>following completion of the involv<br>testing has been completed. Final<br>determined that the site is ready for                                                                                                                                                                                                                                                                      | onally or recomplete horizontally,<br>work will be performed or provide<br>ed operations. If the operation res<br>Abandonment Notices must be file | give subsurface loca<br>the Bond No. on file<br>ults in a multiple co | ations and measu<br>with BLM/BIA<br>ompletion or reco | ared and true ver<br>A. Required substantial in a new<br>completion in a new | tical depths of all pertin<br>sequent reports must be<br>ew interval, a Form 316,<br>have been completed a | ent markers and zones.<br>filed within 30 days<br>0-4 must be filed once<br>and the operator has |
| Per BLM requirements, XTO Energy Inc. is requesting to leave this well shut-in for longer than 90 days due to economic reasons. This well last produced in Aug 2017 (12 month production data is attached). No surface or subsurface equipment has been nor will be removed during this shut-in period. The well will be re-evaluated yearly based on economic and operational considerations. XTO Energy has a long term shut-in compliance agreement with the NMOCD (ACOI No. 2017-002) dated 08/02/2017. |                                                                                                                                                    |                                                                       |                                                       |                                                                              |                                                                                                            |                                                                                                  |
|                                                                                                                                                                                                                                                                                                                                                                                                                                                                                                             |                                                                                                                                                    |                                                                       |                                                       |                                                                              |                                                                                                            |                                                                                                  |
|                                                                                                                                                                                                                                                                                                                                                                                                                                                                                                             | Electronic Submission #3<br>For XTO E<br>mitted to AFMSS for process                                                                               | NERGY INC, ser                                                        | nt to the Farmi<br>TAMBEKOU o                         | ington<br>on 11/02/2017 (                                                    | (18WMT0066SE)                                                                                              |                                                                                                  |
| Name (Printed/Typed) RHOND                                                                                                                                                                                                                                                                                                                                                                                                                                                                                  | Ti                                                                                                                                                 | tie REGUL                                                             | ATORY CLE                                             | RK                                                                           |                                                                                                            |                                                                                                  |
| Signature (Electronic                                                                                                                                                                                                                                                                                                                                                                                                                                                                                       | c Submission)                                                                                                                                      | Da                                                                    | ate 10/25/20                                          | 017                                                                          |                                                                                                            |                                                                                                  |
| THIS SPACE FOR FEDERAL OR STATE OFFICE USE                                                                                                                                                                                                                                                                                                                                                                                                                                                                  |                                                                                                                                                    |                                                                       |                                                       |                                                                              |                                                                                                            |                                                                                                  |