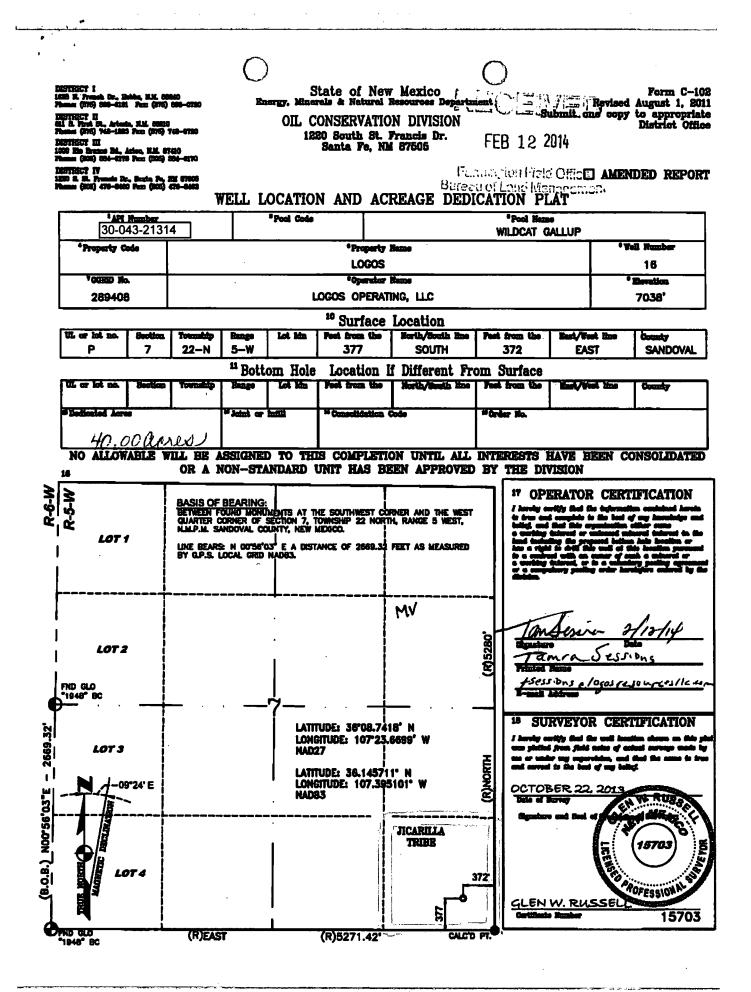

| •{  | NO9: 1-23-14<br>APDP:<br>MP:<br>BMA:                                                                                                                                                                                                                                                                                                                                            |                                                                |                           |                                                               |                                   |                                                                                                               |                     |                    |  |  |
|-----|---------------------------------------------------------------------------------------------------------------------------------------------------------------------------------------------------------------------------------------------------------------------------------------------------------------------------------------------------------------------------------|----------------------------------------------------------------|---------------------------|---------------------------------------------------------------|-----------------------------------|---------------------------------------------------------------------------------------------------------------|---------------------|--------------------|--|--|
|     | Form 3160-3<br>(August 2007)                                                                                                                                                                                                                                                                                                                                                    |                                                                |                           | FEB 1                                                         | 2 2014                            | FORM APPROVED<br>OMB No. 1004-0137<br>Expires July 31, 2010                                                   |                     |                    |  |  |
| k   | Liebs Eneo, She UNITED STATES<br>DEPARTMENT OF THE I                                                                                                                                                                                                                                                                                                                            | UNITED STATES<br>DEPARTMENT OF THE INTERIOR Ferning to a field |                           |                                                               |                                   |                                                                                                               | S. Lease Serial No. |                    |  |  |
| M   | (August 2007)<br>(August 2007)<br>Liebs Enter, Sur<br>All<br>B7 actual<br>APPLICATION FOR PERMIT TO                                                                                                                                                                                                                                                                             |                                                                |                           | REENTER                                                       | e Manag                           | 6. If Indian, Allotee or Tribe Name<br>Jicarilla Apache Nation                                                |                     |                    |  |  |
| 1   | la. Type of work: DRILL REENTE                                                                                                                                                                                                                                                                                                                                                  | R                                                              |                           |                                                               |                                   | <ol> <li>If Unit or CA Agreement, Name and No.</li> <li>Lease Name and Well No.</li> <li>Logos #16</li> </ol> |                     |                    |  |  |
|     | Ib. Type of Well: 🖌 Oil Well 🗌 Gas Well 🗌 Other                                                                                                                                                                                                                                                                                                                                 | Ī                                                              | Sin                       | gle Zone 🔲 Multip                                             | e Zone                            |                                                                                                               |                     |                    |  |  |
|     | 2. Name of Operator Logos Operating, LLC                                                                                                                                                                                                                                                                                                                                        | 9. API Well No. 30-043-21314                                   |                           |                                                               |                                   |                                                                                                               |                     |                    |  |  |
|     | 3a. Address 4001 North Butler Ave., Building 7101<br>Farmington, NM 87401                                                                                                                                                                                                                                                                                                       | ne No.<br>30-93                                                | (include area code)<br>33 | 10. Field and Pool, or Exploratory<br>Wildcat Gallup          |                                   |                                                                                                               |                     |                    |  |  |
|     | 4. Location of Well (Report location clearly and in accordance with any                                                                                                                                                                                                                                                                                                         | y State req                                                    | puireme                   | nts.")                                                        |                                   | 11. Sec., T. R. M. or Blk.and Survey or Area                                                                  |                     |                    |  |  |
|     | At surface 377' FSL, 372' FEL V SESE V<br>At proposed prod. zone same as above                                                                                                                                                                                                                                                                                                  |                                                                | Sec 7, T22N, R5W, UL P    |                                                               |                                   |                                                                                                               |                     |                    |  |  |
|     | 14. Distance in miles and direction from nearest town or post office*<br>4 miles SW of Counselors, NM                                                                                                                                                                                                                                                                           |                                                                |                           |                                                               |                                   | 12. County or Parish<br>Sandoval                                                                              |                     | 13. State<br>NM    |  |  |
|     | location to nearest       S77 FSL Of Sec 7         property or lease line, ft.       (Also to nearest drig, unit line, if any)         18. Distance from proposed location*       1617' from Jalr 2         to nearest well, drilling, completed, applied for, on this lease, ft.       1617' from Jalr 2         21. Elevations (Show whether DF, KDB, RT, GL, etc.)       22. |                                                                |                           | res in lease<br>) acres //-                                   |                                   | ng Unit dedicated to this well                                                                                |                     |                    |  |  |
|     |                                                                                                                                                                                                                                                                                                                                                                                 |                                                                |                           | Depth                                                         | 20. BLM/                          | /BIA Bond No. on file<br>62402                                                                                |                     |                    |  |  |
|     |                                                                                                                                                                                                                                                                                                                                                                                 |                                                                |                           | nate date work will star                                      | 23. Estimated duration<br>45 days |                                                                                                               |                     |                    |  |  |
|     | 24. Attachments                                                                                                                                                                                                                                                                                                                                                                 |                                                                |                           |                                                               |                                   |                                                                                                               |                     |                    |  |  |
|     | The following, completed in accordance with the requirements of Onshor                                                                                                                                                                                                                                                                                                          | e Oil and                                                      | Gas (                     | Order No. I, must be at                                       | tached to thi                     | is form:                                                                                                      |                     |                    |  |  |
|     | <ol> <li>Well plat certified by a registered surveyor.</li> <li>A Drilling Plan.</li> <li>A Surface Use Plan (if the location is on National Forest System I<br/>SUPO must be filed with the appropriate Forest Service Office).</li> </ol>                                                                                                                                     | Lands, th                                                      | ю                         | Item 20 above).<br>5. Operator certific<br>6. Such other site | ation                             | ons unless covered by an existing bond on file (see                                                           |                     |                    |  |  |
|     | 25. Signature Tonlession                                                                                                                                                                                                                                                                                                                                                        |                                                                |                           | BLM.<br>Printed Typed)<br>Sessions                            |                                   |                                                                                                               | Date<br>02/12/      | Date<br>02/12/2014 |  |  |
|     | Title                                                                                                                                                                                                                                                                                                                                                                           |                                                                |                           |                                                               |                                   |                                                                                                               |                     |                    |  |  |
|     | Operations Technician Approved by (Signature)                                                                                                                                                                                                                                                                                                                                   |                                                                |                           | (Printed Typed)                                               |                                   | Date                                                                                                          |                     |                    |  |  |
|     | Title                                                                                                                                                                                                                                                                                                                                                                           |                                                                |                           |                                                               |                                   |                                                                                                               |                     |                    |  |  |
|     | Application approval does not warrant or certify that the applicant holds<br>conduct operations thereon.<br>Conditions of approval, if any, are attached.                                                                                                                                                                                                                       | s legal or                                                     | equita                    | able title to those right                                     | ts in the sub                     | ject lease which would o                                                                                      | entitle the         | applicant to       |  |  |
|     | Title 18 U.S.C. Section 1001 and Title 43 U.S.C. Section 1212, make it a cr<br>States any false, fictitious or fraudulent statements or representations as a                                                                                                                                                                                                                    | ime for a<br>o any ma                                          | uny pa<br>tter wi         | thin its jurisdiction.                                        |                                   | take to any department of                                                                                     | or agency           | of the United      |  |  |
|     | BL (Continued of Rison ACCEPTANCE OF THIS<br>ACTION DOES NOT RELIEVE THE LESSEE AND<br>OPERATOR FROM OBTAINING ANY OTHER<br>AUTHORIZATION REQUIRED FOR OPERATIONS<br>ON FEDERAL AND INDIAN LANDS                                                                                                                                                                                |                                                                |                           | FEB 1                                                         | 4 2014<br>W                       |                                                                                                               | truction            | s on page 2)       |  |  |
|     |                                                                                                                                                                                                                                                                                                                                                                                 | FAR                                                            | M                         | NGTON                                                         | -                                 |                                                                                                               |                     | THORIZED ARE       |  |  |
| pro | s action is subject to technical and<br>Cedural review pursuant to 43 CFR 3165 4<br>I appeal pursuant to 43 CFR 3165 4                                                                                                                                                                                                                                                          | 2.                                                             |                           |                                                               | 3                                 | DRILLING OPERA<br>SUBJECT TO COM<br>"GENERAL REQU                                                             | PLANUE              |                    |  |  |