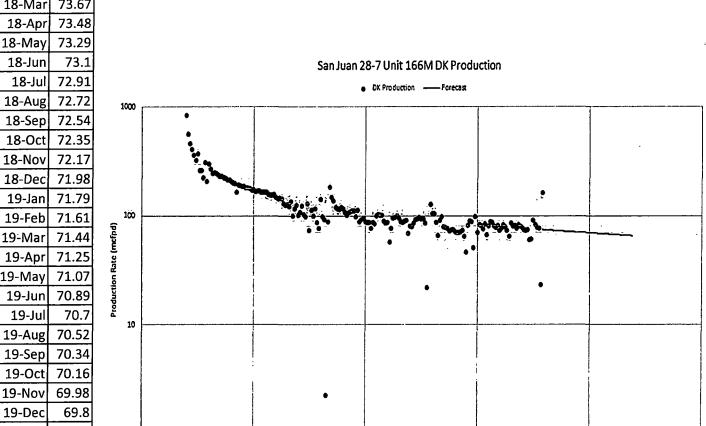

## San Juan 28-7 Unit 166M Subtraction Allocation

Base formation is the Dakota and the added formation to be commingled is the MesaVerde. The subtraction method applies an average monthly production forecast to the base formation using historic production. All production from this well exceeding the forecast will be allocated to the new formation.

Jan-10

Jan-15

Date

Jan-20

Jan-25

<sup>\*</sup>MV yield is based on average of offsets in 9 surrounding sxns

|              | _     |
|--------------|-------|
| Date         | Mcfd  |
| 17-Nov       | 74.45 |
| 17-Dec       | 74.25 |
| 18-Jan       | 74.05 |
| 18-Feb       | 1     |
| 18-Mar       | 73.67 |
| 18-Apr       | 73.48 |
| 18-May       | 73.29 |
| 18-Jun       | 73.1  |
| 18-Jul       | 72.91 |
| 18-Aug       | 72.72 |
| 18-Sep       | 72.54 |
| 18-Oct       | 72.35 |
| 18-Nov       | 72.17 |
| 18-Dec       | 71.98 |
| 19-Jan       | 71.79 |
| 19-Feb       | 71.61 |
| 19-Mar       | 71.44 |
| 19-Apr       | 71.25 |
| 19-May       | 71.07 |
| 19-Jun       | 70.89 |
| 19-Jul       | 70.7  |
| 19-Aug       | 70.52 |
| 19-Aug       | 70.34 |
| 19-3ep       | 70.16 |
| 19-Nov       | 69.98 |
| 19-Nov       | 69.8  |
| 20-Jan       | 69.61 |
| 20-Jah       |       |
| <del> </del> | 69.26 |
| 20-Mar       |       |
| 20-Apr       | 69.08 |
| 20-May       | 68.91 |
| 20-Jun       | 68.73 |
| 20-Jul       | 68.55 |
| 20-Aug       | 68.37 |
| 20-Sep       | 68.2  |
| 20-Oct       | 68.02 |
| 20-Nov       | 67.85 |
| 20-Dec       | 67.67 |
| 21-Jan       | 67.5  |
| 21-Feb       | 67.33 |
| 21-Mar       | 67.16 |
| 21-Apr       | 66.99 |
| 21-May       | 66.82 |
| 21-Jun       | 66.65 |
| 21-Jul       | 66.47 |
| 21-Aug       | 66.3  |
| 21-Sep       | 66.13 |
| 21-Oct       | 65.96 |
| 21-Nov       | 65.79 |