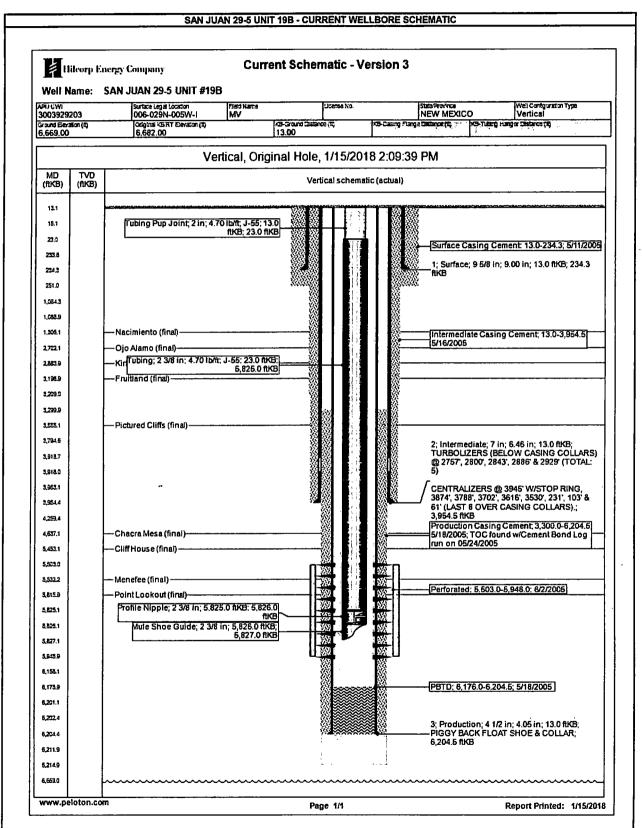

# HILCORP ENERGY COMPANY SAN JUAN 29-5 UNIT 19B PICTURED CLIFFS RECOMPLETION SUNDRY

#### JOB PROCEDURES

- 1. MIRU service rig and associated equipment; test BOP.
- 2. TOOH with 2 3/8" tubing set at 5,827'.
- 3. Set a 4-1/2" cast iron bridge plug at +/- 3,800' to isolate the Dakota. Note: TOC at 3,300' by CBL.
- 4. Load the hole and pressure test the casing to frac pressure.
- 5. N/D BOP, N/U frac stack and test frac stack to frac pressure.
- 6. Perforate and frac the Pictured Cliffs in a single stage (Top Perforation @ 3,624'; Bottom Perforation @ 3,678').
- 7. Isolate frac stage with a composite bridge plug.
- 8. Nipple down frac stack, nipple up BOP and test.
- 9. TIH with a mill and drill out top Pictured Cliffs isolation plug.
- 10. Clean out to Mesa Verde isolation plug and, when water and sand rates are acceptable, flow test the Pictured Cliffs.
- 11. Drill out Mesa Verde isolation plug and cleanout to PBTD of 6,176'. TOOH.
- 12. TIH and land production tubing. Get a commingled Mesa Verde/Pictured Cliffs flow rate.

## HILCORP ENERGY COMPANY SAN JUAN 29-5 UNIT 19B PICTURED CLIFFS RECOMPLETION SUNDRY