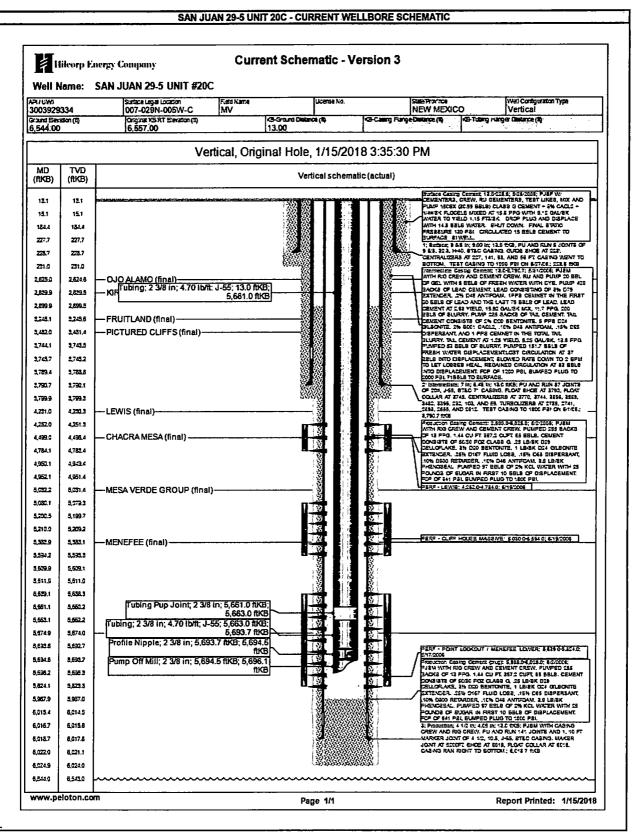

## HILCORP ENERGY COMPANY SAN JUAN 29-5 UNIT 20C PICTURED CLIFFS RECOMPLETION SUNDRY

| 杨思  | JOB PROCEDURES                                                                                                       |
|-----|----------------------------------------------------------------------------------------------------------------------|
| 1.  | MIRU service rig and associated equipment; test BOP.                                                                 |
| 2.  | TOOH with 2 3/8" tubing set at 5,696'.                                                                               |
| 3.  | Set a 4-1/2" cast iron bridge plug at +/- 3,650' to isolate the Dakota. Note: TOC at 2,900' by CBL.                  |
| 4.  | Load the hole and pressure test the casing to frac pressure.                                                         |
| 5.  | N/D BOP, N/U frac stack and test frac stack to frac pressure.                                                        |
| 6.  | Perforate and frac the Pictured Cliffs in a single stage (Top Perforation @ 3,480'; Bottom Perforation @ 3,542').    |
| 7.  | Isolate frac stage with a composite bridge plug.                                                                     |
| 8.  | Nipple down frac stack, nipple up BOP and test.                                                                      |
| 9.  | TIH with a mill and drill out top Pictured Cliffs isolation plug.                                                    |
| 10. | Clean out to Mesa Verde isolation plug and, when water and sand rates are acceptable, flow test the Pictured Cliffs. |
| 11. | Drill out Mesa Verde isolation plug and cleanout to PBTD of 6,018'. TOOH.                                            |
| 12. | TIH and land production tubing. Get a commingled Mesa Verde/Pictured Cliffs flow rate.                               |

## HILCORP ENERGY COMPANY SAN JUAN 29-5 UNIT 20C PICTURED CLIFFS RECOMPLETION SUNDRY