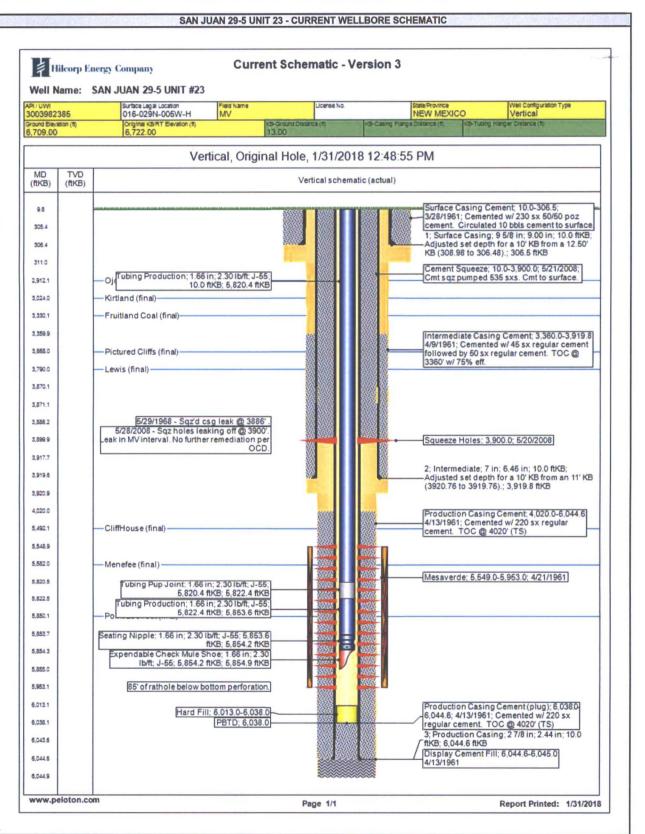

## HILCORP ENERGY COMPANY SAN JUAN 29-5 UNIT 23 PICTURED CLIFFS RECOMPLETION SUNDRY

|     | JOB PROCEDURES                                                                                                                                                                |
|-----|-------------------------------------------------------------------------------------------------------------------------------------------------------------------------------|
| 1.  | MIRU service rig and associated equipment; test BOP.                                                                                                                          |
| 2.  | TOOH with <b>1.66</b> " tubing set at <b>5,855</b> '.                                                                                                                         |
| 3.  | RU Wireline. Run CBL. Record top of cement. (Note: Cement squeeze performed in 2008 setting cement from 3,900' to surface between production casing and intermediate casing). |
| 4.  | Set a 2-7/8" cast iron bridge plug at +/- 3,875' to isolate the Mesa Verde.                                                                                                   |
| 5.  | Load the hole and pressure test the casing to frac pressure.                                                                                                                  |
| 6.  | N/D BOP, N/U frac stack and test frac stack to frac pressure.                                                                                                                 |
| 7.  | Perforate and frac the Pictured Cliffs in a single stage (Top Perforation @ 3,665'; Bottom Perforation @ 3,729').                                                             |
| 8.  | Isolate frac stage with a composite bridge plug.                                                                                                                              |
| 9.  | Nipple down frac stack, nipple up BOP and test.                                                                                                                               |
| 10. | TIH with a mill and drill out top Pictured Cliffs isolation plug.                                                                                                             |
| 11. | Clean out to Mesa Verde isolation plug and, when water and sand rates are acceptable, flow test the Pictured Cliffs.                                                          |
| 12. | Drill out Mesa Verde isolation plug and cleanout to PBTD of 6,038'. TOOH.                                                                                                     |
| 13. | TIH and land production tubing. Get a commingled Mesa Verde/Pictured Cliffs flow rate.                                                                                        |