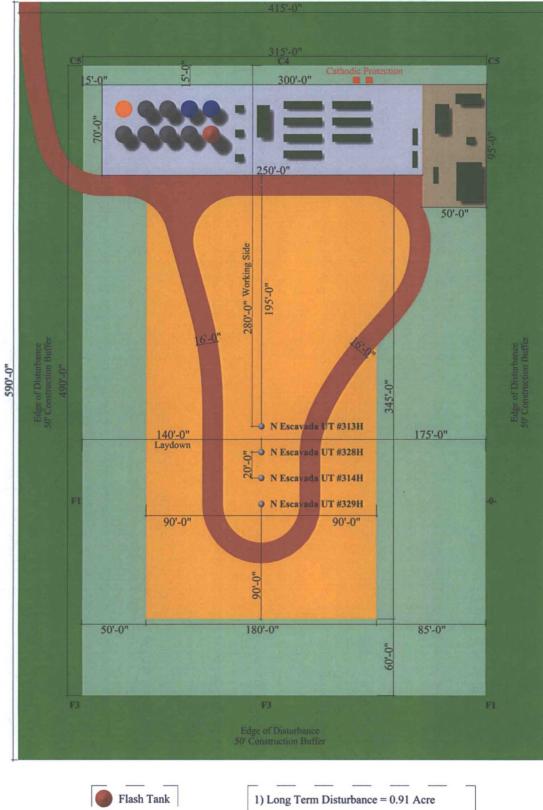

WPX Energy Production, LLC is requesting to update the permanent facility diagram on file for their N Escavada Unit 313H, 314H, 328H, and 329H well pad. This well pad will host facilities for their N Escavada Unit 311H and 312H wells. As a result, the facility will be expanded to accommodate additional separators. A site visit was conducted on January 8, 2018 with Randy McKee to discuss facility layout and placement. Please see the attached well pad diagram.

any false, fictitious or fraudulent statements or representations as to any matter within its jurisdiction.

WPX Energy Production, LLC N Escavada Unit 313H, 314H, 328H & 329H Well Pad Diagram Per BLM Onsite January 8, 2018 Section 10, T22N, R7W, NMPM, Sandoval County, New Mexico

Flash Tank
Oil Tank
Water Tank
BGT

N Escavada Unit 313H 1,937' FSL & 1,259' FEL API # 30-043-21284

Wells on Location

**Produced Trough Facilities** 

N Escavada Unit 314H 1,900' FSL & 1,275' FEL API # 30-043-21285 Lease # NO-G-1312-1809

Lease # NO-G-1312-1809

N Escavada Unit 328H 1,918' FSL & 1,267' FEL API # 30-043-21286 Lease # NO-G-1312-1809

N Escavada Unit 329H 1,881' FSL & 1,282' FEL API # 30-043-21287 Lease # NO-G-1312-1809

## Wells off Location Produced Trough Facilities

N Escavada Unit 311H 524' FSL & 2,339' FEL API # 30-043-21302 Lease # NO-G-1312-1808

N Escavada Unit 312H 515' FSL & 2,378' FEL API # 30-043-21294 Lease # NO-G-1312-1808