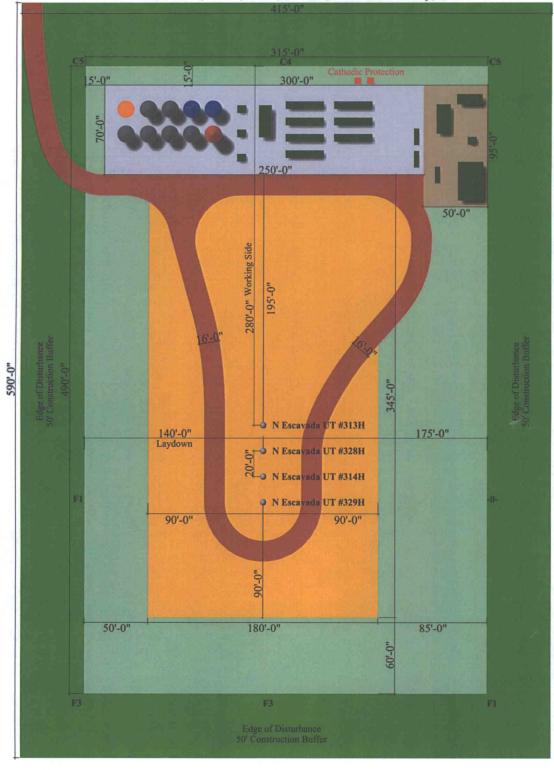

any false, fictitious or fraudulent statements or representations as to any matter within its jurisdiction.

WPX Energy Production, LLC N Escavada Unit 313H, 314H, 328H & 329H Well Pad Diagram Per BLM Onsite January 8, 2018 Section 10, T22N, R7W, NMPM, Sandoval County, New Mexico

Wells on Location Produced Trough Facilities

N Escavada Unit 313H 1,937' FSL & 1,259' FEL API # 30-043-21284 Lease # NO-G-1312-1809

N Escavada Unit 314H 1,900' FSL & 1,275' FEL API # 30-043-21285 Lease # NO-G-1312-1809

N Escavada Unit 328H 1,918' FSL & 1,267' FEL API # 30-043-21286 Lease # NO-G-1312-1809

N Escavada Unit 329H 1,881' FSL & 1,282' FEL API # 30-043-21287 Lease # NO-G-1312-1809

## Wells off Location Produced Trough Facilities

N Escavada Unit 311H 524' FSL & 2,339' FEL API # 30-043-21302 Lease # NO-G-1312-1808

N Escavada Unit 312H 515' FSL & 2,378' FEL API # 30-043-21294 Lease # NO-G-1312-1808

Water Tank

BGT

- 1) Long Term Disturbance = 0.91 Acre
- 2) Reseed Area Only= 1.20 Acre
- 3) Reseed & Recontoure Area = 3.51 Acres

**Total Disturbance Area = 5.62 Acres**