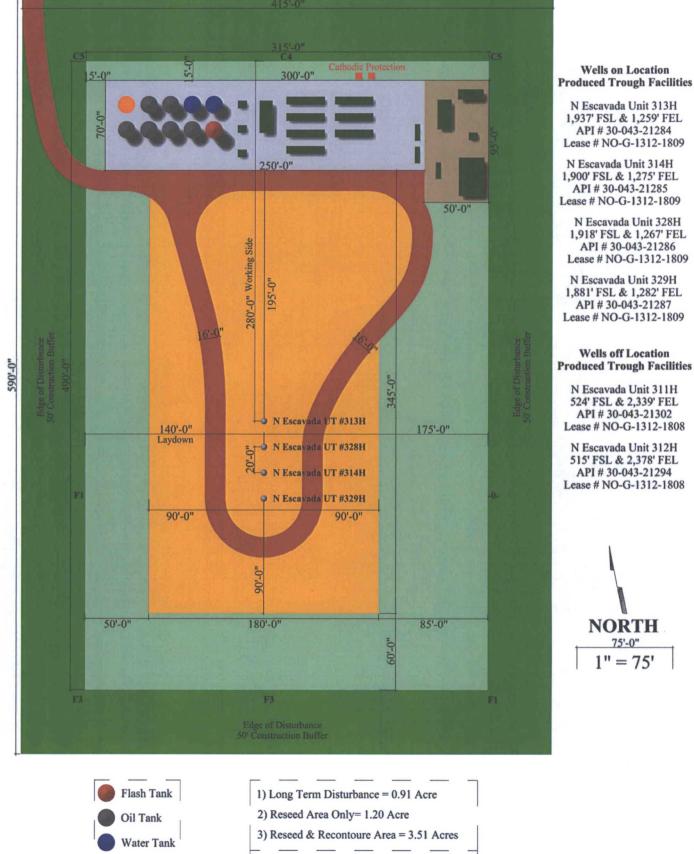

WPX Energy Production, LLC N Escavada Unit 313H, 314H, 328H & 329H Well Pad Diagram Per BLM Onsite January 8, 2018 Section 10, T22N, R7W, NMPM, Sandoval County, New Mexico

4

NORTH 75'-0"

1'' = 75'

Wells on Location

API # 30-043-21286

Wells off Location

API # 30-043-21302

BGT