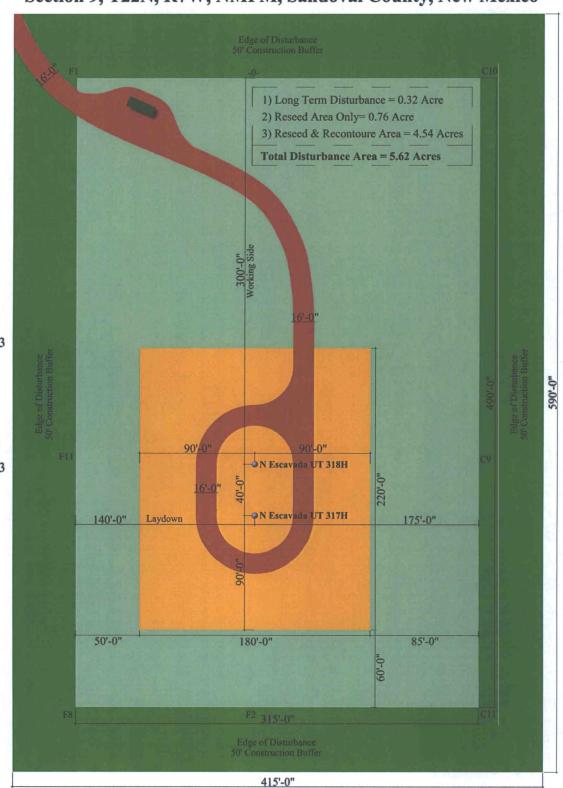

## WPX Energy Production, LLC N Escavada Unit 317H & 318H Well Pad Diagram Per BLM Onsite January 8, 2018 Section 9, T22N, R7W, NMPM, Sandoval County, New Mexico

N Escavada UT 317H 228' FSL & 1,547' FEL API # 30-043-21295 Lease # N0-G-1312-1793

N Escavada UT 318H 268' FSL & 1,548' FEL API # 30-043-21301 Lease # N0-G-1312-1793