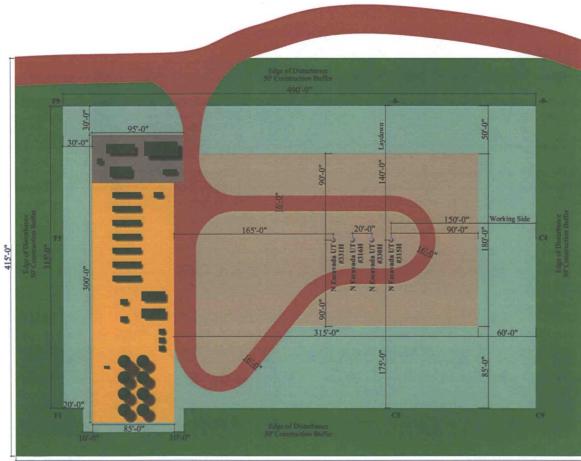

NMOCD Accepted For Record

2

WPX Energy Production, LLC N Escavada Unit 315H, 316H, 330H & 331H Well Pad Diagram Per BLM Onsite January 8, 2018 Section 10, T22N, R7W, NMPM, Sandoval County, New Mexico

Wells on Pad Served by Facilities

| N Escavada Unit 315H    | N Escavada Unit 330H   |  |  |  |
|-------------------------|------------------------|--|--|--|
| 1,583' FSL & 250' FWL   | 1,587' FSL & 231' FWL  |  |  |  |
| API # 30-043-21888      | API # 30-043-21299     |  |  |  |
| Lease # NOO-C-1420-5594 | Lease # N0-G-1420-5594 |  |  |  |
| N Escavada Unit 316H    | N Escavada Unit 331H   |  |  |  |
| 1,590' FSL & 211' FWL   | 1,594' FSL & 192' FWL  |  |  |  |
| API # 30-043-21300      | API # 30-043-21298     |  |  |  |
| Lease # N0-G-1420-5594  | Lease # N0-G-1312-1793 |  |  |  |

## Wells off Pad Served by Facilities

 N Escavada UT No. 317H
 N Escavada UT No. 318H

 228' FSL & 1547' FEL
 268' FSL & 1548' FEL

 API # 30-043-21295
 API # 30-043-21301

 Lease # N0-G-1312-1793
 Lease # N0-G-1312-1793