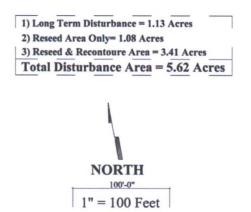

NMOCD Accepted For Record

2

WPX Energy Production, LLC N Escavada Unit 315H, 316H, 330H & 331H Well Pad Diagram Per BLM Onsite January 8, 2018 Section 10, T22N, R7W, NMPM, Sandoval County, New Mexico

Wells on Pad Served by Facilities