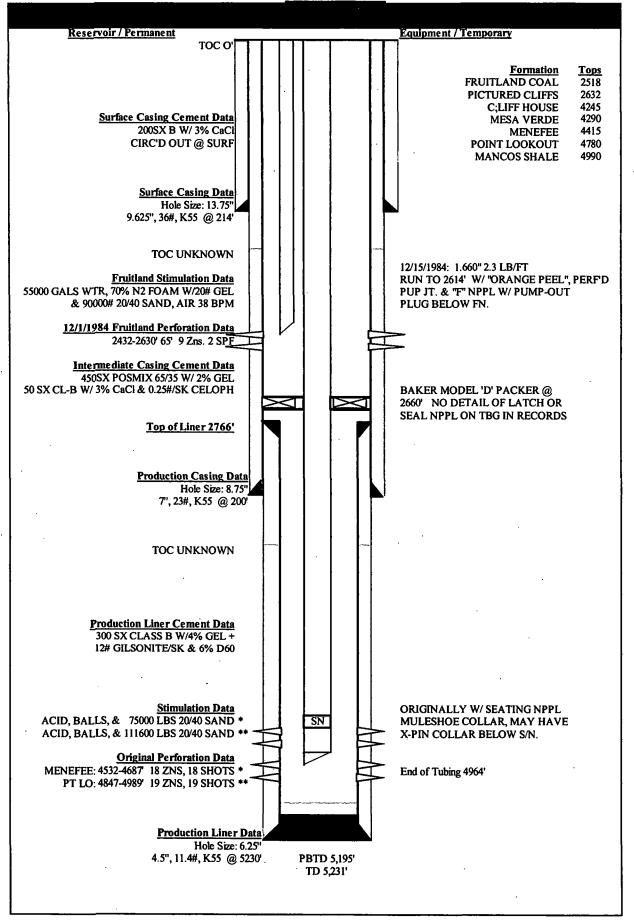

#### FLORANCE R 008A-FT/MV

API # 30-045-21789-00 Location: Unit I - Sec 14 – T30N – R09W San Juan County, New Mexico

#### Reason/Background for Job

The proposed work is to pull the current completion, remove the existing packer, cleanout the wellbore, run tubing, pump and rods, and return the well to production as a Fruitland Coal/Mesa Verde downhole commingled well.

# Basic job procedure

- 1. Pull Fruitland Coal tubing string
- 2. Pull Mesa Verde tubing string
- 3. Remove permanent packer
- 4. Cleanout the wellbore
- 5. Run tubing to 5050'
- 6. Run pump and rods
- 7. Return well to production as a Fruitland Coal/Mesa Verde commingled well