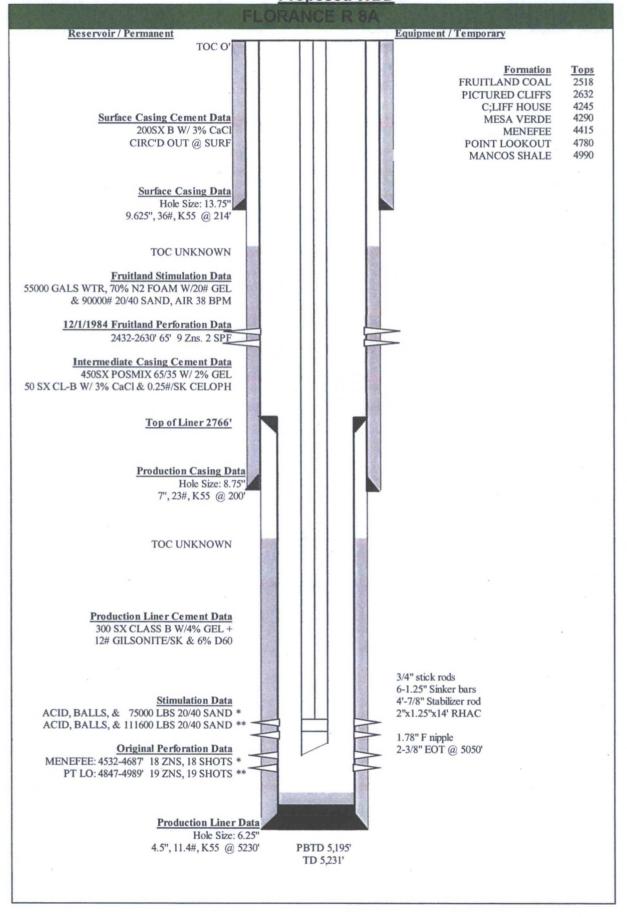

#### FLORANCE R 008A-FT/MV

API # 30-045-21789-00 Location: Unit I - Sec 14 – T30N – R09W San Juan County, New Mexico

#### Reason/Background for Job

The proposed work is to pull the current completion, remove the existing packer, cleanout the wellbore, run tubing, pump and rods, and return the well to production as a Fruitland Coal/Mesa Verde downhole commingled well.

# Basic job procedure

- 1. Pull Fruitland Coal tubing string
- 2. Pull Mesa Verde tubing string
- 3. Remove permanent packer
- 4. Cleanout the wellbore
- 5. Run tubing to 5050'
- 6. Run pump and rods
- 7. Return well to production as a Fruitland Coal/Mesa Verde commingled well