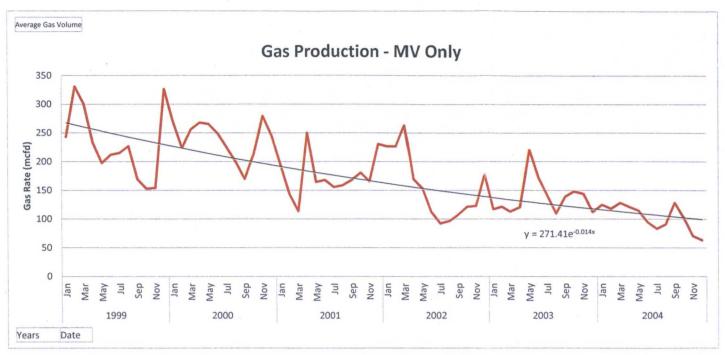

# UNITED STATES DEPARTMENT OF THE INTERIOR BUREAU OF LAND MANAGEMENT

OIL WAS DIV DIST. 3

JAN-2 2 7018

FORM APPROVED OMB No. 1004-0137 Expires: January 31, 2018

Serial No.

Lease Serial No. NMSF080004

| Do not use this                                                                                                                                                                                                                                                                                                                                                                                                                                                                                                                                                                                                                                                                                                                                                                                                                                                                                                                                                                                                                                                                                                                                                                                                                                                                                                                                                                                                                                                                                                                                                                                                                                                                                                                                                                                                                                                                                                                                                                                                                                                                                                               | NOTICES AND REPORTS ON W<br>form for proposals to drill or to<br>Use Form 3160-3 (APD) for suc                                                                                                                                                                                                                | 6. If Indian, Allottee or Tribe Name                                                                                                                  |                                                                                                                                                                                                                                                                                                                                                                                                                                                                                                                                                                                                                                                                                                                                                                                                                                                                                                                                                                                                                                                                                                                                                                                                                                                                                                                                                                                                                                                                                                                                                                                                                                                                                                                                                                                                                                                                                                                                                                                                                                                                                                                                |                                       |
|-------------------------------------------------------------------------------------------------------------------------------------------------------------------------------------------------------------------------------------------------------------------------------------------------------------------------------------------------------------------------------------------------------------------------------------------------------------------------------------------------------------------------------------------------------------------------------------------------------------------------------------------------------------------------------------------------------------------------------------------------------------------------------------------------------------------------------------------------------------------------------------------------------------------------------------------------------------------------------------------------------------------------------------------------------------------------------------------------------------------------------------------------------------------------------------------------------------------------------------------------------------------------------------------------------------------------------------------------------------------------------------------------------------------------------------------------------------------------------------------------------------------------------------------------------------------------------------------------------------------------------------------------------------------------------------------------------------------------------------------------------------------------------------------------------------------------------------------------------------------------------------------------------------------------------------------------------------------------------------------------------------------------------------------------------------------------------------------------------------------------------|---------------------------------------------------------------------------------------------------------------------------------------------------------------------------------------------------------------------------------------------------------------------------------------------------------------|-------------------------------------------------------------------------------------------------------------------------------------------------------|--------------------------------------------------------------------------------------------------------------------------------------------------------------------------------------------------------------------------------------------------------------------------------------------------------------------------------------------------------------------------------------------------------------------------------------------------------------------------------------------------------------------------------------------------------------------------------------------------------------------------------------------------------------------------------------------------------------------------------------------------------------------------------------------------------------------------------------------------------------------------------------------------------------------------------------------------------------------------------------------------------------------------------------------------------------------------------------------------------------------------------------------------------------------------------------------------------------------------------------------------------------------------------------------------------------------------------------------------------------------------------------------------------------------------------------------------------------------------------------------------------------------------------------------------------------------------------------------------------------------------------------------------------------------------------------------------------------------------------------------------------------------------------------------------------------------------------------------------------------------------------------------------------------------------------------------------------------------------------------------------------------------------------------------------------------------------------------------------------------------------------|---------------------------------------|
| SUBMIT IN                                                                                                                                                                                                                                                                                                                                                                                                                                                                                                                                                                                                                                                                                                                                                                                                                                                                                                                                                                                                                                                                                                                                                                                                                                                                                                                                                                                                                                                                                                                                                                                                                                                                                                                                                                                                                                                                                                                                                                                                                                                                                                                     | TRIPLICATE - Other instructions on pag                                                                                                                                                                                                                                                                        | 7. If Unit of CA/Agreement, Name and/or No.                                                                                                           |                                                                                                                                                                                                                                                                                                                                                                                                                                                                                                                                                                                                                                                                                                                                                                                                                                                                                                                                                                                                                                                                                                                                                                                                                                                                                                                                                                                                                                                                                                                                                                                                                                                                                                                                                                                                                                                                                                                                                                                                                                                                                                                                |                                       |
| 1. Type of Well  ☐ Oil Well  ☐ Gas W                                                                                                                                                                                                                                                                                                                                                                                                                                                                                                                                                                                                                                                                                                                                                                                                                                                                                                                                                                                                                                                                                                                                                                                                                                                                                                                                                                                                                                                                                                                                                                                                                                                                                                                                                                                                                                                                                                                                                                                                                                                                                          | Well Other                                                                                                                                                                                                                                                                                                    | 8. Well Name and No. Florance R #8A                                                                                                                   |                                                                                                                                                                                                                                                                                                                                                                                                                                                                                                                                                                                                                                                                                                                                                                                                                                                                                                                                                                                                                                                                                                                                                                                                                                                                                                                                                                                                                                                                                                                                                                                                                                                                                                                                                                                                                                                                                                                                                                                                                                                                                                                                |                                       |
| 2. Name of Operator BP America Pro                                                                                                                                                                                                                                                                                                                                                                                                                                                                                                                                                                                                                                                                                                                                                                                                                                                                                                                                                                                                                                                                                                                                                                                                                                                                                                                                                                                                                                                                                                                                                                                                                                                                                                                                                                                                                                                                                                                                                                                                                                                                                            | oduction Company                                                                                                                                                                                                                                                                                              |                                                                                                                                                       | 9. API Well No. 30-045-21789                                                                                                                                                                                                                                                                                                                                                                                                                                                                                                                                                                                                                                                                                                                                                                                                                                                                                                                                                                                                                                                                                                                                                                                                                                                                                                                                                                                                                                                                                                                                                                                                                                                                                                                                                                                                                                                                                                                                                                                                                                                                                                   |                                       |
| 3a. Address 737 North Eldridge Par<br>Houston, TX 77079                                                                                                                                                                                                                                                                                                                                                                                                                                                                                                                                                                                                                                                                                                                                                                                                                                                                                                                                                                                                                                                                                                                                                                                                                                                                                                                                                                                                                                                                                                                                                                                                                                                                                                                                                                                                                                                                                                                                                                                                                                                                       | 2h Dhana Ma                                                                                                                                                                                                                                                                                                   | (include area code)<br>69                                                                                                                             | 10. Field and Pool or Exploratory Area Blanco-Mesaverde, Basin Fruitland Coal                                                                                                                                                                                                                                                                                                                                                                                                                                                                                                                                                                                                                                                                                                                                                                                                                                                                                                                                                                                                                                                                                                                                                                                                                                                                                                                                                                                                                                                                                                                                                                                                                                                                                                                                                                                                                                                                                                                                                                                                                                                  |                                       |
| 4. Location of Well <i>(Footage, Sec., T.,II</i><br>I-14-30N-09W 1450 FSL 10                                                                                                                                                                                                                                                                                                                                                                                                                                                                                                                                                                                                                                                                                                                                                                                                                                                                                                                                                                                                                                                                                                                                                                                                                                                                                                                                                                                                                                                                                                                                                                                                                                                                                                                                                                                                                                                                                                                                                                                                                                                  | R.,M., or Survey Description)<br>25 FEL                                                                                                                                                                                                                                                                       |                                                                                                                                                       | 11. Country or Parish, State Rio Arriba, NM                                                                                                                                                                                                                                                                                                                                                                                                                                                                                                                                                                                                                                                                                                                                                                                                                                                                                                                                                                                                                                                                                                                                                                                                                                                                                                                                                                                                                                                                                                                                                                                                                                                                                                                                                                                                                                                                                                                                                                                                                                                                                    |                                       |
| 12. CHE                                                                                                                                                                                                                                                                                                                                                                                                                                                                                                                                                                                                                                                                                                                                                                                                                                                                                                                                                                                                                                                                                                                                                                                                                                                                                                                                                                                                                                                                                                                                                                                                                                                                                                                                                                                                                                                                                                                                                                                                                                                                                                                       | CCK THE APPROPRIATE BOX(ES) TO IN                                                                                                                                                                                                                                                                             | DICATE NATURE O                                                                                                                                       | F NOTICE, REPORT OR OTHER DATA                                                                                                                                                                                                                                                                                                                                                                                                                                                                                                                                                                                                                                                                                                                                                                                                                                                                                                                                                                                                                                                                                                                                                                                                                                                                                                                                                                                                                                                                                                                                                                                                                                                                                                                                                                                                                                                                                                                                                                                                                                                                                                 |                                       |
| TYPE OF SUBMISSION                                                                                                                                                                                                                                                                                                                                                                                                                                                                                                                                                                                                                                                                                                                                                                                                                                                                                                                                                                                                                                                                                                                                                                                                                                                                                                                                                                                                                                                                                                                                                                                                                                                                                                                                                                                                                                                                                                                                                                                                                                                                                                            |                                                                                                                                                                                                                                                                                                               | TYPE                                                                                                                                                  | OF ACTION                                                                                                                                                                                                                                                                                                                                                                                                                                                                                                                                                                                                                                                                                                                                                                                                                                                                                                                                                                                                                                                                                                                                                                                                                                                                                                                                                                                                                                                                                                                                                                                                                                                                                                                                                                                                                                                                                                                                                                                                                                                                                                                      |                                       |
| Notice of Intent  Subsequent Report                                                                                                                                                                                                                                                                                                                                                                                                                                                                                                                                                                                                                                                                                                                                                                                                                                                                                                                                                                                                                                                                                                                                                                                                                                                                                                                                                                                                                                                                                                                                                                                                                                                                                                                                                                                                                                                                                                                                                                                                                                                                                           |                                                                                                                                                                                                                                                                                                               |                                                                                                                                                       | Production (Start/Resume) Water Shut-Off Reclamation Well Integrity Recomplete ✓ Other                                                                                                                                                                                                                                                                                                                                                                                                                                                                                                                                                                                                                                                                                                                                                                                                                                                                                                                                                                                                                                                                                                                                                                                                                                                                                                                                                                                                                                                                                                                                                                                                                                                                                                                                                                                                                                                                                                                                                                                                                                         |                                       |
| Final Abandonment Notice                                                                                                                                                                                                                                                                                                                                                                                                                                                                                                                                                                                                                                                                                                                                                                                                                                                                                                                                                                                                                                                                                                                                                                                                                                                                                                                                                                                                                                                                                                                                                                                                                                                                                                                                                                                                                                                                                                                                                                                                                                                                                                      |                                                                                                                                                                                                                                                                                                               | and Abandon  Back                                                                                                                                     | Temporarily Abandon  Water Disposal                                                                                                                                                                                                                                                                                                                                                                                                                                                                                                                                                                                                                                                                                                                                                                                                                                                                                                                                                                                                                                                                                                                                                                                                                                                                                                                                                                                                                                                                                                                                                                                                                                                                                                                                                                                                                                                                                                                                                                                                                                                                                            |                                       |
| The Basin Fruitland Coal (716 required. Please see attached Production is proposed to be a Coal= Gas 84% Oil 0%. For a then did a decline curve analy. We then backed out the FT processing production down Please see the attached processing production of the processing production down Please see the attached processing processing production down Please see the attached processing production down Please see the attached processing production processing | Land Letter.  Allocated based on a fixed percentage. A substitute of the curve as a fixed percentage of the curve as a fixed percentage of the commingled production and ground outlined by subtracting the MV from 1.  Alphole in the subject well from the propose addre, wellbore schematics & C-102 plats | llocation will be as formallysis for the MV of a second estimate and pools will not reduce BLM notified via 3 BLM'S A Santa Fe 01/08/2014 OPERATAUTHO | coal formations in the subject well.  Intical between these two pools, therefore notification of the subject well.  Intical between these two pools, therefore notification of the subject with the subject well.  In a subject we | Basin Fruitland ution. We production. |
|                                                                                                                                                                                                                                                                                                                                                                                                                                                                                                                                                                                                                                                                                                                                                                                                                                                                                                                                                                                                                                                                                                                                                                                                                                                                                                                                                                                                                                                                                                                                                                                                                                                                                                                                                                                                                                                                                                                                                                                                                                                                                                                               | s true and correct. Name (Printed/Typed)                                                                                                                                                                                                                                                                      | Regulatory A                                                                                                                                          | analyst                                                                                                                                                                                                                                                                                                                                                                                                                                                                                                                                                                                                                                                                                                                                                                                                                                                                                                                                                                                                                                                                                                                                                                                                                                                                                                                                                                                                                                                                                                                                                                                                                                                                                                                                                                                                                                                                                                                                                                                                                                                                                                                        |                                       |
| Toya Colvin                                                                                                                                                                                                                                                                                                                                                                                                                                                                                                                                                                                                                                                                                                                                                                                                                                                                                                                                                                                                                                                                                                                                                                                                                                                                                                                                                                                                                                                                                                                                                                                                                                                                                                                                                                                                                                                                                                                                                                                                                                                                                                                   |                                                                                                                                                                                                                                                                                                               | Title                                                                                                                                                 | Analyst Farmington F<br>Bureau of Land                                                                                                                                                                                                                                                                                                                                                                                                                                                                                                                                                                                                                                                                                                                                                                                                                                                                                                                                                                                                                                                                                                                                                                                                                                                                                                                                                                                                                                                                                                                                                                                                                                                                                                                                                                                                                                                                                                                                                                                                                                                                                         | Field Office                          |
| Signature Oya Co                                                                                                                                                                                                                                                                                                                                                                                                                                                                                                                                                                                                                                                                                                                                                                                                                                                                                                                                                                                                                                                                                                                                                                                                                                                                                                                                                                                                                                                                                                                                                                                                                                                                                                                                                                                                                                                                                                                                                                                                                                                                                                              |                                                                                                                                                                                                                                                                                                               | Date                                                                                                                                                  | 01/08/2018                                                                                                                                                                                                                                                                                                                                                                                                                                                                                                                                                                                                                                                                                                                                                                                                                                                                                                                                                                                                                                                                                                                                                                                                                                                                                                                                                                                                                                                                                                                                                                                                                                                                                                                                                                                                                                                                                                                                                                                                                                                                                                                     | -301110                               |
| 0                                                                                                                                                                                                                                                                                                                                                                                                                                                                                                                                                                                                                                                                                                                                                                                                                                                                                                                                                                                                                                                                                                                                                                                                                                                                                                                                                                                                                                                                                                                                                                                                                                                                                                                                                                                                                                                                                                                                                                                                                                                                                                                             | THE SPACE FOR FED                                                                                                                                                                                                                                                                                             | ERAL OR STAT                                                                                                                                          | TE OFICE USE                                                                                                                                                                                                                                                                                                                                                                                                                                                                                                                                                                                                                                                                                                                                                                                                                                                                                                                                                                                                                                                                                                                                                                                                                                                                                                                                                                                                                                                                                                                                                                                                                                                                                                                                                                                                                                                                                                                                                                                                                                                                                                                   |                                       |
| Approved by  Conditions of approval, if any, are attack                                                                                                                                                                                                                                                                                                                                                                                                                                                                                                                                                                                                                                                                                                                                                                                                                                                                                                                                                                                                                                                                                                                                                                                                                                                                                                                                                                                                                                                                                                                                                                                                                                                                                                                                                                                                                                                                                                                                                                                                                                                                       | Tambekou  thed. Approval of this notice does not warran                                                                                                                                                                                                                                                       | Title Tetro                                                                                                                                           | leum Engineer Date 1/16/6                                                                                                                                                                                                                                                                                                                                                                                                                                                                                                                                                                                                                                                                                                                                                                                                                                                                                                                                                                                                                                                                                                                                                                                                                                                                                                                                                                                                                                                                                                                                                                                                                                                                                                                                                                                                                                                                                                                                                                                                                                                                                                      | 2018                                  |