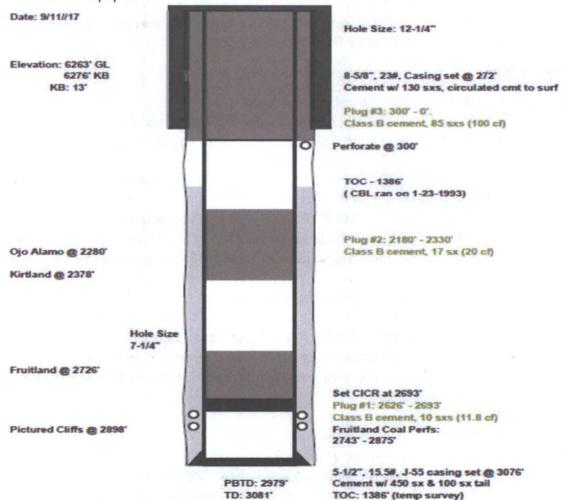

#### **CURRENT WBD**

Pulled Rods and Pump

06-02-2008

Prepared by: CArnold Date: 09/05/2017

KB = 13'KB = 6,276'GL = 6,263'API# 30-045-28738

Spud Date: 09/21/1992 Date Completed: 02/01/1993

> Ojo Alamo: 2,280' Kirtland: 2,378' Fruitland: 2,726' Pictured Cliffs: 2,898'

Federal 29-9-12 #2 San Juan County, NM

TD - 3,081'; PBTD - 2,979'

12-1/4" hole to 272' KB. Surface Csg: 6 jts 8 5/8" 23# X42LS Setting Depth: 272'

Cement 200 Sx Class B Circulated 14 bbls cmt to surface

7-7/8" hole to 3,081' Production Csg: 5-1/2" 15.5# J-55 Setting Depth: 3,076'

Cement: Lead: 450 Sx Pacesetter Lite Tail: 100 Sc Class B No Cmt Returns TOC @ 1,386' (CBL 1-23-93)

Prod Tbg 06/02/2008:

1.9" 2.90# J-55 Tbg 16' Tail Jt, 4' PS, SN, 88 Jts Tbg, 2x8' Subs EOT=2,900' KB; SN @ 2,881' Tag Fill @ 2,930'

Fruitland Coal Frac 01/25/1993: 2743-2875' 729 bbls 2% KCL Wtr 1,257,800 scf N2 147,000# 20/40 Brady Sd- 5ppg max ATP 2419 psi; AIR 74 bpm; ISIP/5/10/15: 1800/1603/1546/1502

PBTD: 2,979'

Fruitland Coal Perfs:

4 SPF; 0.45" dia

2743-47', 2751-56', 2782-86' 2802-26' 2863-75'