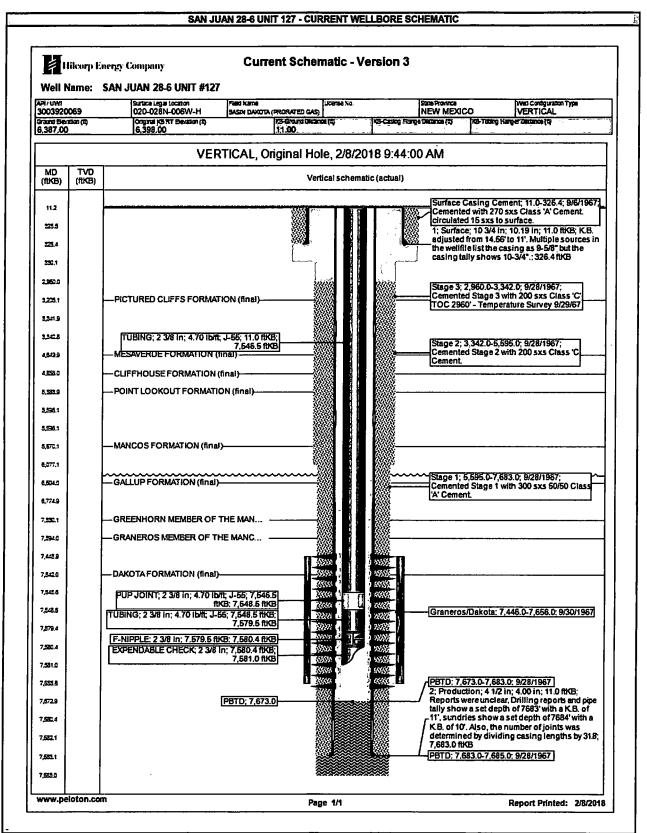

Operator Signature Date: 2/9/18 Well information:

| API WELL#              | Well Name             | Well<br># | Operator Name             | Туре | Stat | County        | Surf_Owner | UL | Sec | Twp | N/S | Rng W/E |
|------------------------|-----------------------|-----------|---------------------------|------|------|---------------|------------|----|-----|-----|-----|---------|
| 30-039-20069-<br>00-00 | SAN JUAN 28 6<br>UNIT | 127       | HILCORP ENERGY<br>COMPANY | G    |      | Rio<br>Arriba | F          | Н  | 20  | 28  | N   | 6 W     |