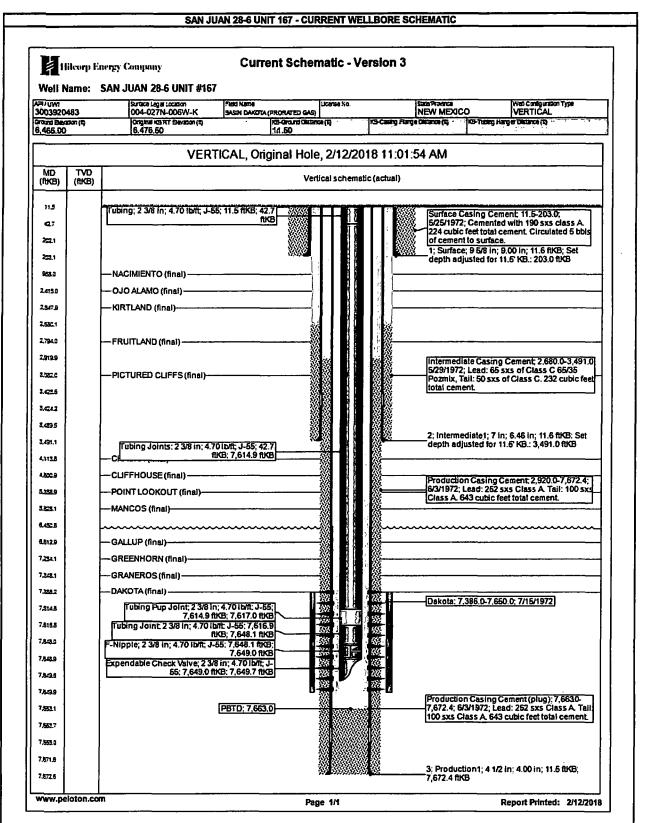

# HILCORP ENERGY COMPANY SAN JUAN 28-6 UNIT 167 MESA VERDE RECOMPLETION SUNDRY

#### JOB PROCEDURES

- 1. MIRU service rig and associated equipment; test BOP.
- 2. TOOH with 2 3/8" tubing set at 7,650'.
- 3. Set a 4-1/2" cast iron bridge plug at +/- 5,875' to isolate the Dakota. Note: TOC at 2,920' by CBL.
- 4. Load the hole and pressure test the casing to frac pressure.
- 5. N/D BOP, N/U frac stack and test frac stack to frac pressure.
- 6. Perforate and frac the Mesa Verde in two or three stages (Top Perforation @ 4,700'; Bottom Perforation @ 6,600').
- 7. Isolate frac stages with a composite bridge plug.
- 8. Nipple down frac stack, nipple up BOP and test.
- 9. TIH with a mill and drill out top Isolation plug and Mesa Verde frac plugs.
- 10. Clean out to Dakota isolation plug and, when water and sand rates are acceptable, flow test the Mesa Verde.
- 11. Drill out Dakota isolation plug and cleanout to PBTD of 7,663'. TOOH.
- 12. TIH and land production tubing. Get a commingled Dakota/Mesa Verde flow rate.

## HILCORP ENERGY COMPANY SAN JUAN 28-6 UNIT 167 MESA VERDE RECOMPLETION SUNDRY