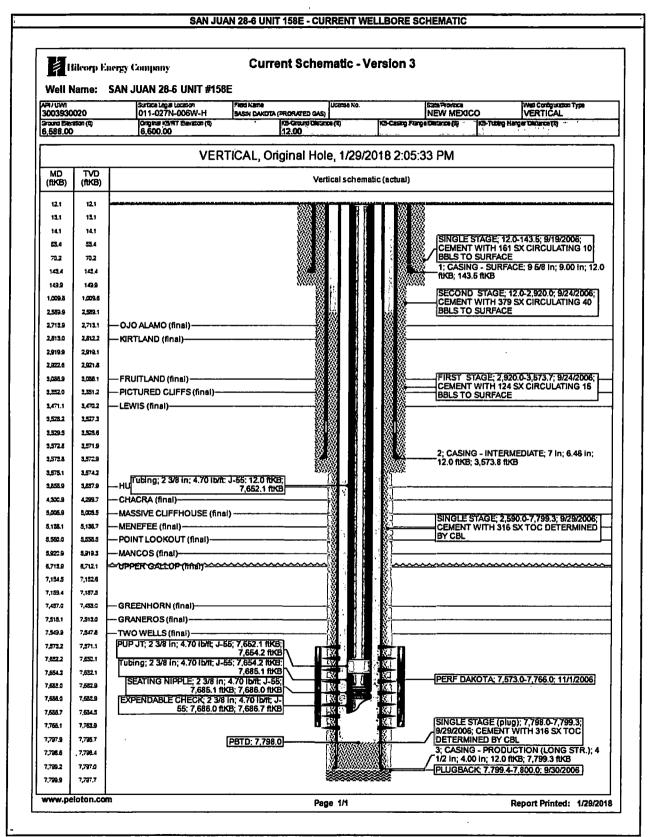

# HILCORP ENERGY COMPANY SAN JUAN 28-6 UNIT 158E MESA VERDE RECOMPLETION SUNDRY

#### JOB PROCEDURES

- 1. MIRU service rig and associated equipment; test BOP.
- 2. TOOH with 2 3/8" tubing set at 7,687'.
- 3. Set a 4-1/2" cast iron bridge plug at +/- 6,000' to isolate the Dakota. Note: TOC at 2,590' by CBL.
- 4. Load the hole and pressure test the casing to frac pressure.
- 5. N/D BOP, N/U frac stack and test frac stack to frac pressure.
- 6. Perforate and frac the Mesa Verde in two or three stages (Top Perforation @ 4,750'; Bottom Perforation @ 5,650').
- 7. Isolate frac stages with a composite bridge plug.
- 8. Nipple down frac stack, nipple up BOP and test.
- 9. TiH with a mill and drill out top isolation plug and Mesa Verde frac plugs.
- 10. Clean out to Dakota isolation plug and, when water and sand rates are acceptable, flow test the Mesa Verde.
- 11. Drill out Dakota isolation plug and cleanout to PBTD of 7,798\*. TOOH.
- 12. TIH and land production tubing. Get a commingled Dakota/Mesa Verde flow rate.